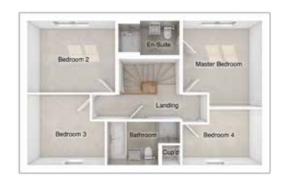

### THE MELROSE

 $\hbox{4-bedroom detached house with integral single garage}$ 

Total floor area: 1094 sq ft

### FIRST FLOOR

 Master bedroom:
 4043 x 3407
 [13'-3" x 11'-2"]

 Bedroom 2:
 3713 x 2507
 [12'-2" x 8'-3"]

 Bedroom 3:
 3074 x 2301
 [10'-1" x 7'-7"]

 Bedroom 4:
 3088 x 2335
 [10'-2" x 7'-8"]

Please note CGIs are for illustrative purposes only; external finishes such as roof tile colours, brick, stone, render and landscaping vary between plots. Properties may also be built 'handed' (mirror image) of those illustrated. Dimensions are for guidance only and all measurements and areas may vary during construction. Dimensions are not intended to be used for carpet sizes, appliance space or items of furniture. Bathroom and kitchen layouts are indicative only and do not form any part of your contract. Please speak to a member of the sales team for plot specific information.