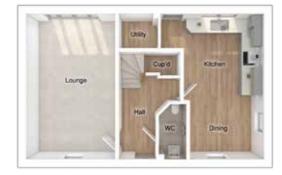

### THE MELROSE

 $\hbox{4-bedroom detached house with integral single garage}$ 

Total floor area: 1094 sq ft

### GROUND FLOOR

Lounge: 3348 x 4090 [11'-0" x 13'-5"] Kitchen/dining: 5719 x 3865 [18'-9" x 12'-8"]

### FIRST FLOOR

 Master bedroom:
 4043 x 3407
 [13'-3" x 11'-2"]

 Bedroom 2:
 3713 x 2507
 [12'-2" x 8'-3"]

 Bedroom 3:
 3074 x 2301
 [10'-1" x 7'-7"]

 Bedroom 4:
 3088 x 2335
 [10'-2" x 7'-8"]

Please note CGIs are for illustrative purposes only; external finishes such as roof tile colours, brick, stone, render and landscaping vary between plots. Properties may also be built 'handed' (mirror image) of those illustrated. Dimensions are for guidance only and all measurements and areas may vary during construction. Dimensions are not intended to be used for carpet sizes, appliance space or items of furniture. Bathroom and kitchen layouts are indicative only and do not form any part of your contract. Please speak to a member of the sales team for plot specific information.