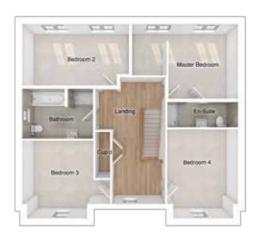

### FIRST FLOOR

| Maste | er bedroom: | 4970 x 3509 | 9 [16'-4" x 11'-6"] |
|-------|-------------|-------------|---------------------|
| Bedro | oom 2:      | 5009 x 288  | 4 [16'-5" x 9'-6"]  |
| Bedro | oom 3:      | 4121 x 3641 | [13'-6" x 11'-11"]  |
| Bedro | oom 4:      | 4168 x 3329 | [13'-8" x 10'-11"]  |