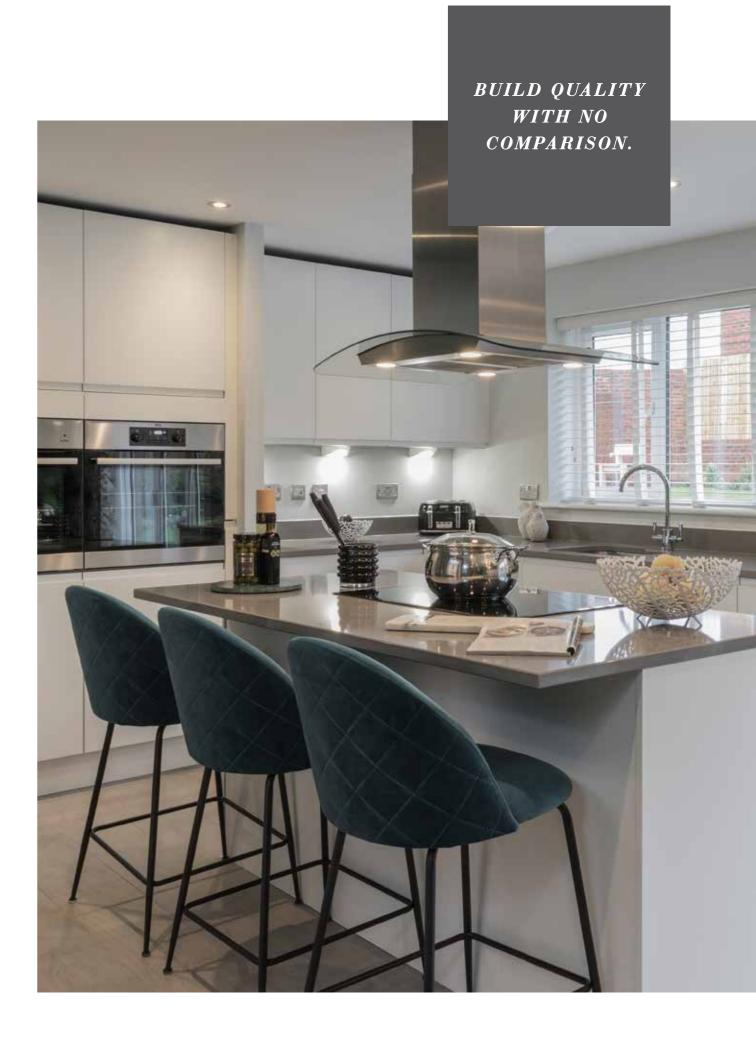

### **SOLIDLY-BUILT WITH QUALITY MATERIALS.**

Premium specification. Added strength and character.

### YOUR NEW HOME IS CRAFTED USING THE BEST QUALITY MATERIALS AND THE HIGHEST SPECIFICATION POSSIBLE.

|                                |                                           |                                                                                                        | THESTIRLING | THEELGIN | THE DALKIETH | THEMELROSE | THELAURISTON | THE BRODIE | THEKINROSS | THELIVINGSTON | THEROXBROUGH | THEDORNOCH | THESTRATHAVEN | THEARGYLE |
|--------------------------------|-------------------------------------------|--------------------------------------------------------------------------------------------------------|-------------|----------|--------------|------------|--------------|------------|------------|---------------|--------------|------------|---------------|-----------|
|                                | Cast stone/features                       | Cast stone & / or brick features to front elevations                                                   | -           |          | =            | -          | -            |            | -          | -             | -            | -          | -             | -         |
| <u>Q</u>                       | French doors                              | Standard French doors                                                                                  | -           |          | -            | -          | -            |            | -          | -             | -            | -          | -             | •         |
| Ž                              | External doors - front                    | Single cottage rectangle style clear glaze door                                                        | -           |          | =            | =          | =            | =          | -          | -             | =            | -          | =             | -         |
| S, JOINER'                     | Internal doors                            | Canterbury style moulded 4-panel wood-grain doors - white painted finish                               | -           | -        | •            | •          | -            | •          | •          | -             | •            | •          | •             | -         |
| o s                            | Skirting boards                           | Primed MDF torus pattern skirting                                                                      | -           |          | -            | -          | -            | -          | -          | -             | -            | -          | -             | -         |
| DOORS, JOINERY AND<br>FINISHES | Staircase                                 | White painted softwood spindles with square, redwood newel post and handrail finished with white gloss | •           | -        |              | -          | -            | -          |            |               |              |            |               | -         |
| ОО                             | Ceilings                                  | White matt emulsion to all locations                                                                   | -           | =        | =            | -          | -            | =          | =          | -             | -            | -          | -             | -         |
|                                | Walls                                     | Jasmine White matt emulsion to all locations                                                           | -           | -        | -            | -          | -            | -          | -          | -             | -            | -          | -             | -         |
|                                | Gas hob                                   | Zanussi gas hob                                                                                        | -           | -        | -            | -          | -            | -          | -          | -             | -            | -          | -             | -         |
|                                | Oven                                      | Zanussi Single oven                                                                                    | -           | =        | -            | -          | -            | _          | -          | -             | -            | -          | -             | -         |
| S                              |                                           | Dual Zanussi single oven - stacked in tall housing unit                                                | -           | -        | =            | -          | -            | _          | -          | -             | =            | -          | -             | -         |
| CE                             |                                           | Dual Zanussi single oven - side by side                                                                | -           | -        | _            | -          | -            | -          | -          | -             | -            | -          | -             | -         |
| Z<br>Z                         | Cooker hood                               | 90cm stainless steel traditional chimney hood                                                          | -           |          | -            | -          | -            | -          | -          | -             | -            | -          | -             | -         |
| PLI                            |                                           | 90cm island extractor hood                                                                             | -           | -        | -            | -          | -            | -          | -          | -             | -            | -          | -             | -         |
| ID AF                          | Integrated fridge/<br>freezer             | Zanussi 50/50 fridge freezer                                                                           | -           | -        | •            | -          | -            | •          | -          | -             | •            | •          | •             | -         |
| KITCHEN AND APPLIANCES         | Kitchen                                   | Range of kitchens in a contempory layout with matching panels, corners and plinths                     |             | -        |              |            |              | •          |            |               | •            | •          | •             | -         |
| CH                             | Work surfaces and                         | 38mm post formed worktops                                                                              | -           |          | -            | -          | -            | -          | -          | -             | -            | -          | -             | -         |
| Σ                              | upstand                                   | 100mm upstand to match worktop choice                                                                  | -           |          | -            | -          | -            |            | -          | -             | -            | -          | -             | -         |
|                                | Splashback                                | Stainless steel splashback behind hob                                                                  | -           |          | =            | =          | -            |            | -          | -             | =            | -          | =             | -         |
|                                | Lights to underside of kitchen wall units | As per kitchen design                                                                                  |             | -        |              | -          |              | -          |            |               |              |            |               | -         |