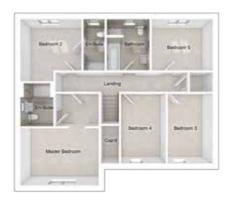

### FIRST FLOOR

| Master bedroom: | 4393 x 5182 | [14'-5" x 17'-0"] |
|-----------------|-------------|-------------------|
| Bedroom 2:      | 3511 x 3429 | [11'-6" x 11'-3"] |
| Bedroom 3:      | 2543 x 3917 | [8'-4" x 12'-10"] |
| Bedroom 4:      | 2543 x 3944 | [8'-4" x 12'-11"] |
| Bedroom 5:      | 2881 x 3444 | [9'-6" x 11'-4"]  |