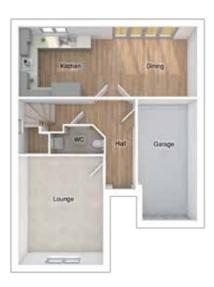

### THE KINROSS

4-bedroom detached house with integral single garage

Total floor area: 1309 sq ft

### GROUND FLOOR

Lounge: 3605 x 4639 [11'-10" x 15'-3"] Kitchen/dining: 7655 x 2977 [25'-2" x 9'-9"]

### FIRST FLOOR

 Master bedroom:
 4605 x 3605
 [15'-4" x 11'-10"]

 Bedroom 2:
 3479 x 3792
 [11'-5" x 12'-5"]

 Bedroom 3:
 3479 x 3073
 [11'-5" x 10'-1"]

 Bedroom 4:
 3012 x 2896
 [19'-11" x 9'-6"]

3-bedroom semi-detached house with driveway parking