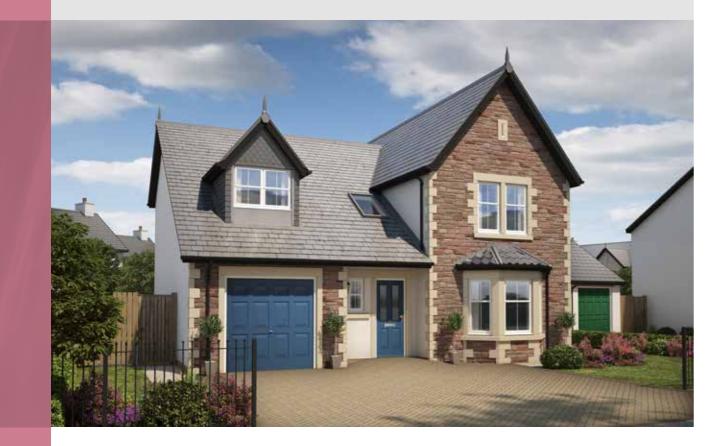

### THE STRATHAVEN

4-bedroom detached house with detached double or single garage Total floor area: 1945 sqft

### GROUND FLOOR

| Kitchen/dining/family: | 4073 x 10130 | [13'-4" x 33'-3"  |
|------------------------|--------------|-------------------|
| Lounge:                | 4305 x 4875  | [14'-2" x 15'-12" |
| Family room:           | 3268 x 4438  | [10'-9" x 14'-7"] |

### FIRST FLOOR

| Maste | er bedroom: | 4970 x 3509 | 9 [16'-4" x 11'-6"] |
|-------|-------------|-------------|---------------------|
| Bedro | oom 2:      | 5009 x 288  | 4 [16'-5" x 9'-6"]  |
| Bedro | oom 3:      | 4121 x 3641 | [13'-6" x 11'-11"]  |
| Bedro | oom 4:      | 4168 x 3329 | [13'-8" x 10'-11"]  |