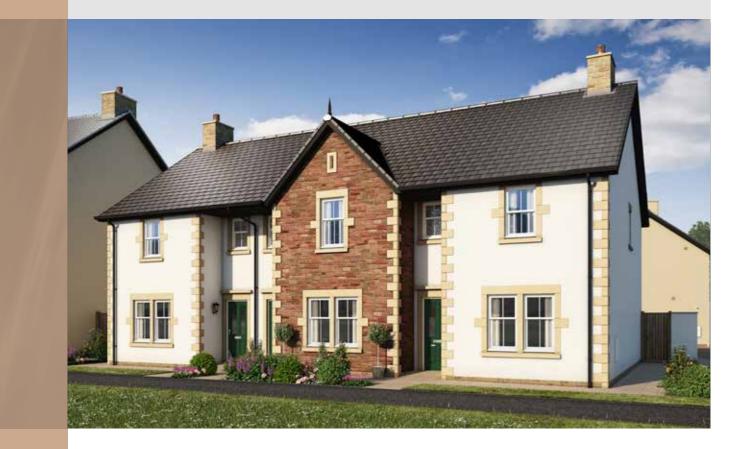

### THE STRATHAVEN

4-bedroom detached house Detached double or single garage

### THE STRATHAVEN

4-bedroom detached house with detached double or single garage Total floor area: 1945 sqft

### GROUND FLOOR

| Kitchen/dining/family: | 4073 x 10130 | [13'-4" x 33'-3"  |
|------------------------|--------------|-------------------|
| Lounge:                | 4305 x 4875  | [14'-2" x 15'-12" |
| Family room:           | 3268 x 4438  | [10'-9" x 14'-7"] |

### FIRST FLOOR

| Maste | er bedroom: | 4970 x 3509 | 9 [16'-4" x 11'-6"] |
|-------|-------------|-------------|---------------------|
| Bedro | oom 2:      | 5009 x 288  | 4 [16'-5" x 9'-6"]  |
| Bedro | oom 3:      | 4121 x 3641 | [13'-6" x 11'-11"]  |
| Bedro | oom 4:      | 4168 x 3329 | [13'-8" x 10'-11"]  |