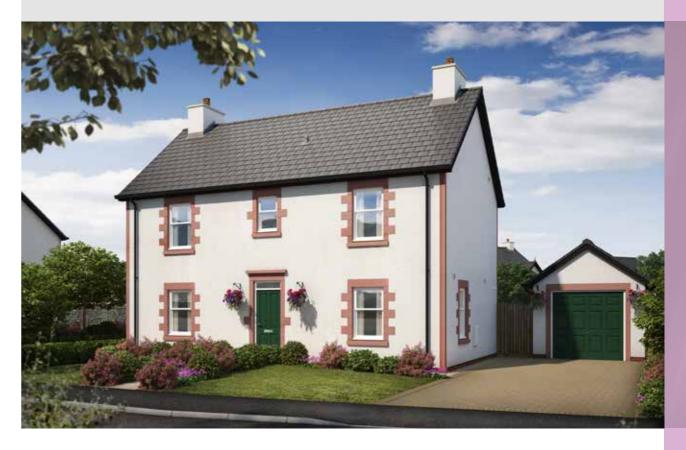

### THE DALKEITH

**3-bedroom semi-detached/terraced house**Detached single garage or driveway parking

### GROUND FLOOR

[11'-6" x 14'-11"] 3493 x 4544 5068 x 2785 [16'-8" x 9'-2"] Kitchen/dining:

### FIRST FLOOR

Master bedroom: 3492 x 3250 [11'-6" x 10'-8"] 2820 x 2629 [9'-3" x 8'-8"] Bedroom 2: Bedroom 3: 2820 x 2323 [9'-3" x 7'-8"]