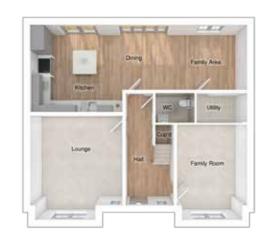

### GROUND FLOOR

| Kitchen/dining/family: | 4073 x 10130 | [13'-4" x 33'-3"  |
|------------------------|--------------|-------------------|
| Lounge:                | 4305 x 4875  | [14'-2" x 15'-12" |
| Family room:           | 3268 x 4438  | [10'-9" x 14'-7"] |