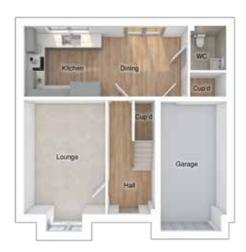

### THE ROXBURGH

4-bedroom detached house with integral single garage

Total floor area: 1555 sqft

### GROUND FLOOR

4055 x 5842 [13'-4" x 19'-2"] Kitchen/dining/family: 10130 x 3784 [33'-3" x 12'-5"]

[19'-6" x 10'-6"] Master bedroom: 5949 x 3190 Bedroom 2: 4055 x 3708 [13'-4" x 12'-2"] [13'-2" x 10'-9"] Bedroom 3: 4016 x 3273 2694 x 2921 [8'-10" x 9'-7"] Bedroom 4:

FIRST FLOOR