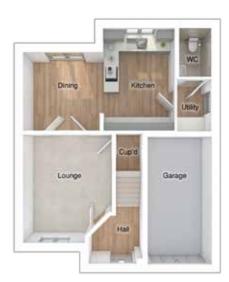

### THE ROXBURGH

4-bedroom detached house with integral single garage

Total floor area: 1555 sqft

### GROUND FLOOR

4055 x 5842 [13'-4" x 19'-2"] Kitchen/dining/family: 10130 x 3784 [33'-3" x 12'-5"]

[19'-6" x 10'-6"] Master bedroom: 5949 x 3190 Bedroom 2: 4055 x 3708 [13'-4" x 12'-2"] [13'-2" x 10'-9"] Bedroom 3: 4016 x 3273 2694 x 2921 [8'-10" x 9'-7"] Bedroom 4:

FIRST FLOOR