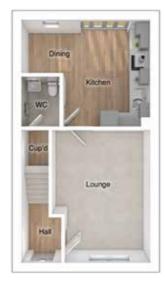

### THE STIRLING

2-bedroom detached bungalow with single detached garage or driveway parking

Total floor area: 731 sqft

### GROUND FLOOR

### FIRST FLOOR

Lounge: 4065 x 4428 [13'-4" x 14'-6"] Master bedroom: 4065 x 3476 [13'-4" x 11'-5"] Kitchen: 3650 x 2930 [12'-0" x 9'-7"] Bedroom 2: 3505 x 2766 [11'-6" x 9'-1"]

Please note CGIs are for illustrative purposes only; external finishes such as roof tile colours, brick, stone, render and landscaping vary between plots. Properties may also be built 'handed' (mirror image) of those illustrated. Dimensions are for guidance only and all measurements and areas may vary during construction. Dimensions are not intended to be used for carpet sizes, appliance space or items of furniture. Bathroom and kitchen layouts are indicative only and do not form any part of your contract. Please speak to a member of the sales team for plot specific information.