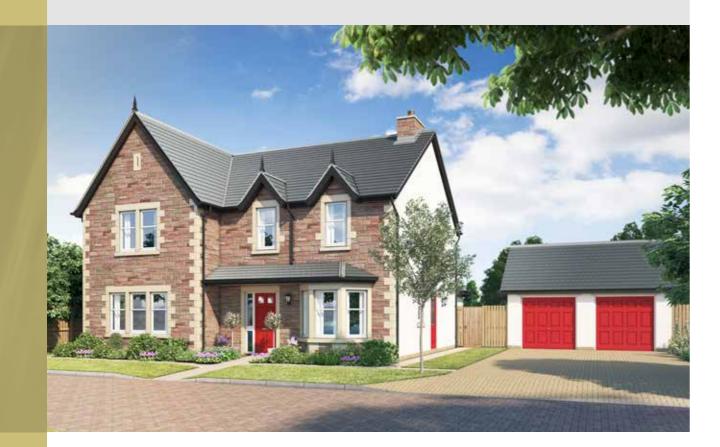

### THE ARGYLE

5-bedroom detached house with detached double garage

Total floor area: 2138 sq ft