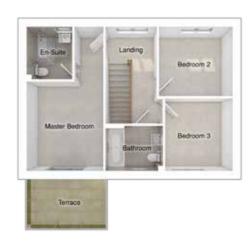

### THE ROXBURGH

4-bedroom detached house with integral single garage

Total floor area: 1555 sqft

### GROUND FLOOR

4055 x 5842 [13'-4" x 19'-2"] Kitchen/dining/family: 10130 x 3784 [33'-3" x 12'-5"]

[19'-6" x 10'-6"] Master bedroom: 5949 x 3190 Bedroom 2: 4055 x 3708 [13'-4" x 12'-2"] [13'-2" x 10'-9"] Bedroom 3: 4016 x 3273 2694 x 2921 [8'-10" x 9'-7"] Bedroom 4:

FIRST FLOOR