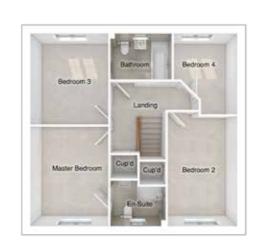

### THE MELROSE

 $\hbox{4-bedroom detached house with integral single garage}$ 

Total floor area: 1094 sq ft

### FIRST FLOOR

 Master bedroom:
 4043 x 3407
 [13'-3" x 11'-2"]

 Bedroom 2:
 3713 x 2507
 [12'-2" x 8'-3"]

 Bedroom 3:
 3074 x 2301
 [10'-1" x 7'-7"]

 Bedroom 4:
 3088 x 2335
 [10'-2" x 7'-8"]

Please note CGIs are for illustrative purposes only; external finishes such as roof tile colours, brick, stone, render and landscaping vary between plots. Properties may also be built 'handed' (mirror image) of those illustrated. Dimensions are for guidance only and all measurements and areas may vary during construction. Dimensions are not intended to be used for carpet sizes, appliance space or items of furniture. Bathroom and kitchen layouts are indicative only and do not form any part of your contract. Please speak to a member of the sales team for plot specific information.