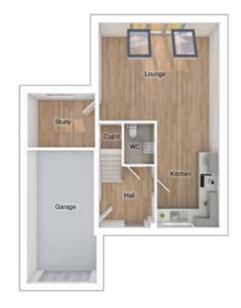

### THE BRODIE

3-bedroom semi-detached house with integral single garage

Total floor area: 1090 sq ft

### GROUND FLOOR

Lounge: 4203 x 5180 [13'-10" x 17'-0"]

Kitchen: 4578 x 2677 [15'-0" x 8'-9"]

Study: 2318 x 2889 [7'-7" x 9'-6"]

### FIRST FLOOR

Master bedroom: 2950 x 3539 [11'-7" x 9'-8"]

Bedroom 2: 2770 x 3030 [9'-1" x 9'-11"]

Bedroom 3: 2692 x 2895 [8'-10" x 9'-6"]

Please note CGIs are for illustrative purposes only; external finishes such as roof tile colours, brick, stone, render and landscaping vary between plots. Properties may also be built 'handed' (mirror image) of those illustrated. Dimensions are for guidance only and all measurements and areas may vary during construction. Dimensions are not intended to be used for carpet sizes, appliance space or items of furniture. Bathroom and kitchen layouts are indicative only and do not form any part of your contract. Please speak to a member of the sales team for plot specific information.