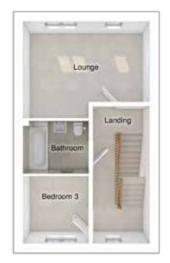

### THE KINROSS

4-bedroom detached house with integral single garage

Total floor area: 1309 sq ft

### GROUND FLOOR

Lounge: 3605 x 4639 [11'-10" x 15'-3"] Kitchen/dining: 7655 x 2977 [25'-2" x 9'-9"]

### FIRST FLOOR

 Master bedroom:
 4605 x 3605
 [15'-4" x 11'-10"]

 Bedroom 2:
 3479 x 3792
 [11'-5" x 12'-5"]

 Bedroom 3:
 3479 x 3073
 [11'-5" x 10'-1"]

 Bedroom 4:
 3012 x 2896
 [19'-11" x 9'-6"]

3-bedroom semi-detached house with driveway parking