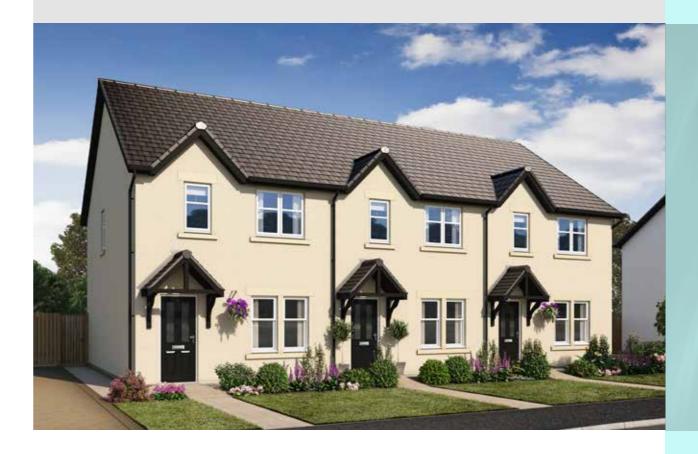

### THE DALKEITH

**3-bedroom semi-detached/terraced house**Detached single garage or driveway parking

### THE DALKEITH

3-bedroom semi-detached/terraced house with detached single garage or driveway parking

### GROUND FLOOR

[11'-6" x 14'-11"] 3493 x 4544 5068 x 2785 [16'-8" x 9'-2"] Kitchen/dining:

### FIRST FLOOR

Master bedroom: 3492 x 3250 [11'-6" x 10'-8"] 2820 x 2629 [9'-3" x 8'-8"] Bedroom 2: Bedroom 3: 2820 x 2323 [9'-3" x 7'-8"]