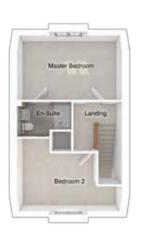

### THE MELROSE

 $\hbox{4-bedroom detached house with integral single garage}$ 

Total floor area: 1094 sq ft

### GROUND FLOOR

Lounge: 3348 x 4090 [11'-0" x 13'-5"] Kitchen/dining: 5719 x 3865 [18'-9" x 12'-8"]

### FIRST FLOOR

 Master bedroom:
 4043 x 3407
 [13'-3" x 11'-2"]

 Bedroom 2:
 3713 x 2507
 [12'-2" x 8'-3"]

 Bedroom 3:
 3074 x 2301
 [10'-1" x 7'-7"]

 Bedroom 4:
 3088 x 2335
 [10'-2" x 7'-8"]

Please note CGIs are for illustrative purposes only; external finishes such as roof tile colours, brick, stone, render and landscaping vary between plots. Properties may also be built 'handed' (mirror image) of those illustrated. Dimensions are for guidance only and all measurements and areas may vary during construction. Dimensions are not intended to be used for carpet sizes, appliance space or items of furniture. Bathroom and kitchen layouts are indicative only and do not form any part of your contract. Please speak to a member of the sales team for plot specific information.