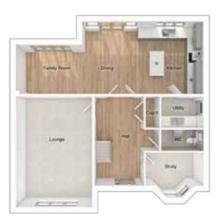

### GROUND FLOOR

| 6366 x 4393  | [20'-11" x 14'-5"] |
|--------------|--------------------|
| 10805 x 4176 | [35'-6" x 13'-9"]  |
| 2579 x 3324  | [8'-6" x 10'-11"]  |
|              | 10805 x 4176       |