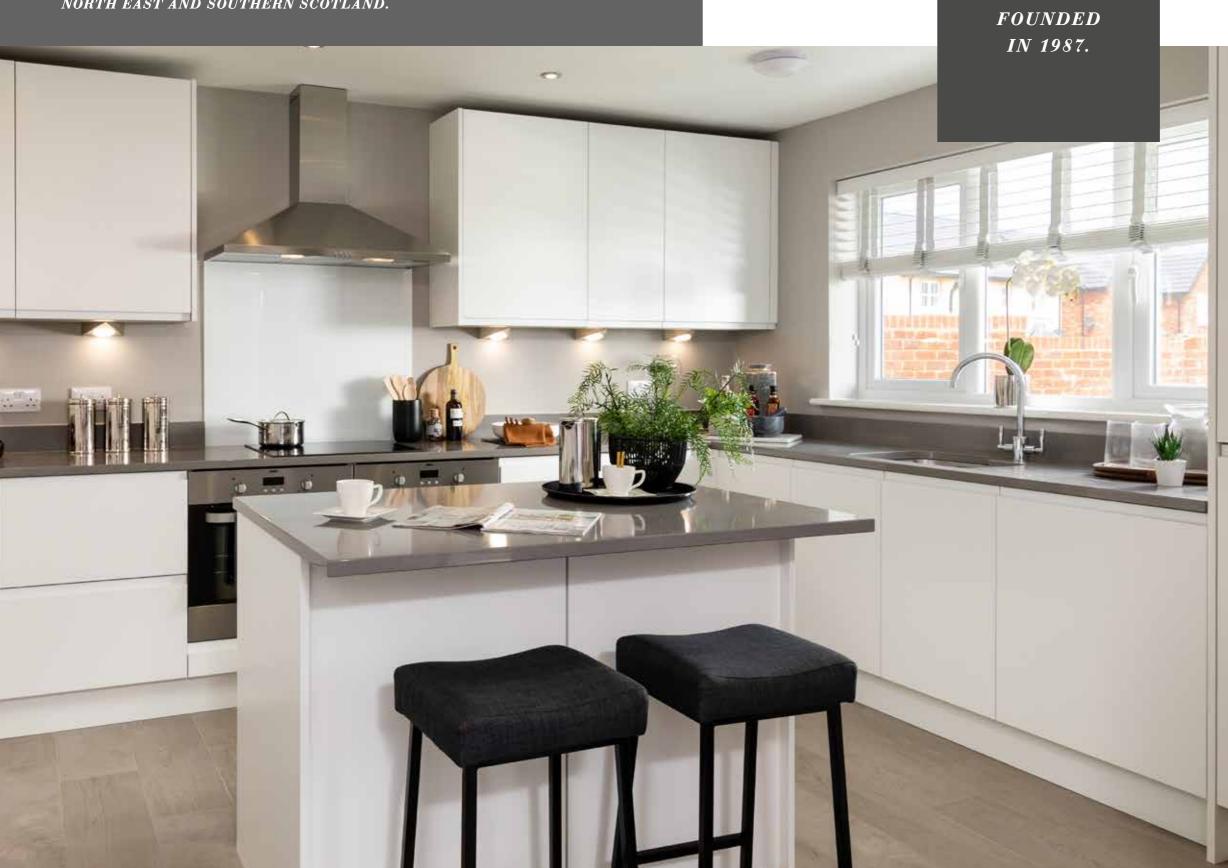

### YOUR NEW HOME IS CRAFTED USING THE BEST QUALITY MATERIALS AND THE HIGHEST SPECIFICATION POSSIBLE.

|                                |                                           |                                                                                                        | THESTIRLING | THEELGIN | THE DALKIETH | THEMELROSE | THELAURISTON | THE BRODIE | THEKINROSS | THELIVINGSTON | THEROXBROUGH | THEDORNOCH | THESTRATHAVEN | THEARGYLE |
|--------------------------------|-------------------------------------------|--------------------------------------------------------------------------------------------------------|-------------|----------|--------------|------------|--------------|------------|------------|---------------|--------------|------------|---------------|-----------|
|                                | Cast stone/features                       | Cast stone & / or brick features to front elevations                                                   | -           |          | =            | -          | -            |            | -          | -             | -            | -          | -             | -         |
| <u>Q</u>                       | French doors                              | Standard French doors                                                                                  | -           |          | -            | -          | -            |            | -          | -             | -            | -          | -             | •         |
| Ž                              | External doors - front                    | Single cottage rectangle style clear glaze door                                                        | -           |          | =            | =          | =            | =          | -          | -             | =            | -          | =             | -         |
| S, JOINER'                     | Internal doors                            | Canterbury style moulded 4-panel wood-grain doors - white painted finish                               | -           | -        | •            | •          | -            | •          | •          | -             | •            | •          | •             | -         |
| o s                            | Skirting boards                           | Primed MDF torus pattern skirting                                                                      | -           |          | -            | -          | -            | -          | -          | -             | -            | -          | -             | -         |
| DOORS, JOINERY AND<br>FINISHES | Staircase                                 | White painted softwood spindles with square, redwood newel post and handrail finished with white gloss | •           | -        |              | -          | -            | -          |            |               |              |            |               | -         |
| ОО                             | Ceilings                                  | White matt emulsion to all locations                                                                   | -           | =        | =            | -          | -            | =          | =          | -             | -            | -          | -             | -         |
|                                | Walls                                     | Jasmine White matt emulsion to all locations                                                           | -           | -        | -            | -          | -            | -          | -          | -             | -            | -          | -             | -         |
|                                | Gas hob                                   | Zanussi gas hob                                                                                        | -           | -        | -            | -          | -            | -          | -          | -             | -            | -          | -             | -         |
|                                | Oven                                      | Zanussi Single oven                                                                                    | -           | =        | -            | -          | -            | _          | -          | -             | -            | -          | -             | -         |
| S                              |                                           | Dual Zanussi single oven - stacked in tall housing unit                                                | -           | -        | =            | -          | -            | _          | -          | -             | =            | -          | -             | -         |
| CE                             |                                           | Dual Zanussi single oven - side by side                                                                | -           | -        | _            | -          | -            | -          | -          | -             | -            | -          | -             | -         |
| Z<br>Z                         | Cooker hood                               | 90cm stainless steel traditional chimney hood                                                          | -           |          | -            | -          | -            | -          | -          | -             | -            | -          | -             | -         |
| PLI                            |                                           | 90cm island extractor hood                                                                             | -           | -        | -            | -          | -            | -          | -          | -             | -            | -          | -             | -         |
| ID AF                          | Integrated fridge/<br>freezer             | Zanussi 50/50 fridge freezer                                                                           | -           | -        | •            | -          | -            | •          | -          | -             | •            | •          | •             | -         |
| KITCHEN AND APPLIANCES         | Kitchen                                   | Range of kitchens in a contempory layout with matching panels, corners and plinths                     |             | -        |              |            |              | •          |            |               | •            | •          | •             | -         |
| CH                             | Work surfaces and                         | 38mm post formed worktops                                                                              | -           |          | -            | -          | -            | -          | -          | -             | -            | -          | -             | -         |
| Σ                              | upstand                                   | 100mm upstand to match worktop choice                                                                  | -           |          | -            | -          | -            |            | -          | -             | -            | -          | -             | -         |
|                                | Splashback                                | Stainless steel splashback behind hob                                                                  | -           |          | =            | =          | -            |            | -          | -             | =            | -          | =             | -         |
|                                | Lights to underside of kitchen wall units | As per kitchen design                                                                                  |             | -        |              | -          |              | -          |            |               |              |            |               | -         |

### WE KNOW THE DIFFERENCE IS IN THE DETAIL. ON EVERY LEVEL.

|                         |                                         |                                                                                                                                                                                                                                                               | THE STIRLING | THE ELGIN | THE DALKIETH | THE MELROSE | THELAURISTON | THEBRODIE | THEKINROSS | THELIVINGSTON | THEROXBROUGH | THE DORNOCH | THE STRATHAVEN | THEARGYLE |
|-------------------------|-----------------------------------------|---------------------------------------------------------------------------------------------------------------------------------------------------------------------------------------------------------------------------------------------------------------|--------------|-----------|--------------|-------------|--------------|-----------|------------|---------------|--------------|-------------|----------------|-----------|
| - RE                    | Bathroom basin                          | Free standing white basin and pedestal to bathroom/<br>ensuite/cloakroom with chrome mixer tap                                                                                                                                                                | •            | -         | -            | -           | =            |           | -          | -             | =            | -           | =              |           |
| ROOM                    | WC                                      | Free standing white wc suite with soft close toilet seat to bathroom, ensuite and cloakroom                                                                                                                                                                   | •            | -         |              | -           | -            | =         | -          |               | -            | -           | =              | - 1       |
| BATHROOM<br>SANITARYWAR | Wall tiles to wet rooms                 | Half tiled and full height feature walls Porcelanosa tile options from mainstream range as per house layouts                                                                                                                                                  | -            | -         |              |             |              | =         |            |               |              | -           |                | -         |
| SAI                     | Showering cubicle to bathroom & ensuite | Separate shower cubicle                                                                                                                                                                                                                                       | •            | -         | -            |             |              | =         | -          | -             |              | -           | =              | •         |
| Ü                       | Central heating                         | Full gas central heating with mains pressure domestic hot water                                                                                                                                                                                               | -            | =         | =            | -           | =            | =         | =          | =             | =            | =           | =              | -         |
| HEATING                 | Radiators                               | Thermostatically controlled radiator valves                                                                                                                                                                                                                   | -            | -         | -            | -           | -            | -         | =          | =             | -            | =           | =              | -         |
| Ϊ                       | Towel rails                             | Chrome towel warmer to bathroom & enuite                                                                                                                                                                                                                      | -            | •         | -            | -           | -            | -         | -          | -             | -            | -           | -              | -         |
| AL                      | Electrical sockets/<br>switch plates    | BT point to lounge (NB first point will be standard BT box)                                                                                                                                                                                                   | -            |           | -            | -           | -            | -         | -          | -             | -            | -           | -              | -         |
| ELECTRICAL              | Phone points                            | BT point to lounge (NB first point will be standard BT box)                                                                                                                                                                                                   | -            |           | -            | -           | -            | -         | =          | =             | -            | -           | -              | -         |
| ECT                     | TV point                                | TV point to selected locations                                                                                                                                                                                                                                | -            |           | -            | -           | -            | -         | -          | -             | -            | -           | -              |           |
|                         | Downlighters to kitchen & wet rooms     | Brushed stainless streel LED downlighters to kitchen, bathroom & ensuite                                                                                                                                                                                      | •            | -         | -            | -           | -            | -         |            |               |              | -           | -              | -         |
|                         | Fencing and gates                       | 1.8m high open boarded timber fence or wall with timber gate. Please refer to site layout                                                                                                                                                                     | -            | -         | •            | =           | =            | =         | =          | =             | =            | -           | =              | -         |
| <b>'</b> 0              | Front garden                            | Quality standard turf to front garden. Refer to layout for landscaping details                                                                                                                                                                                | •            | -         | -            | -           | =            | •         |            | -             | -            |             | =              | -         |
| EXTERNAL WORKS          | Outside tap                             | To be fitted in all attached/integral garages as standard or for house types without a garage the external tap will be located on the rear elevation kitchen window and insulated accordingly. Isolation valves to be fitted to all external taps as standard | -            |           | -            | -           | -            | -         | -          | -             | -            | -           | -              | •         |
| TERN                    | Garage door                             | Retractable style garage door finished in range of colours.<br>Please refer to site layout for details                                                                                                                                                        | •            | -         | -            | -           | -            | =         |            | -             | -            |             | =              | -         |
| EX                      | Garages                                 | Power & light to integral garage & detached garage                                                                                                                                                                                                            |              | -         | -            | -           | -            |           | =          | =             | =            |             | =              | -         |
|                         | Paving                                  | Pastel buff textured concrete paving                                                                                                                                                                                                                          |              |           | =            | -           | -            | -         | =          | =             | -            | -           | =              | -         |
|                         | Driveway                                | Block paved                                                                                                                                                                                                                                                   |              |           | =            | =           | =            | -         | -          | =             | =            | -           | =              | -         |
|                         | Door bell                               | Bell push with transformer                                                                                                                                                                                                                                    | -            | -         | -            | -           | -            | -         | -          | -             | -            | -           | -              | - 1       |