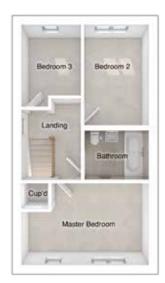

### THE STIRLING

2-bedroom detached bungalow with single detached garage or driveway parking

Total floor area: 731 sqft

### GROUND FLOOR

### FIRST FLOOR

Lounge: 4065 x 4428 [13'-4" x 14'-6"] Master bedroom: 4065 x 3476 [13'-4" x 11'-5"] Kitchen: 3650 x 2930 [12'-0" x 9'-7"] Bedroom 2: 3505 x 2766 [11'-6" x 9'-1"]

Please note CGIs are for illustrative purposes only; external finishes such as roof tile colours, brick, stone, render and landscaping vary between plots. Properties may also be built 'handed' (mirror image) of those illustrated. Dimensions are for guidance only and all measurements and areas may vary during construction. Dimensions are not intended to be used for carpet sizes, appliance space or items of furniture. Bathroom and kitchen layouts are indicative only and do not form any part of your contract. Please speak to a member of the sales team for plot specific information.