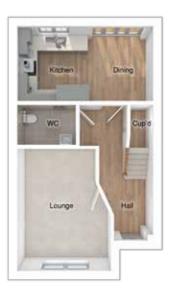

### THE DORNOCH

4-bedroom detached house with integral single garage

### GROUND FLOOR

Lounge: 3318 x 5305 [10'-11" x 17'-5"] 6612 x 2875 [21'-9" x 9'-5"] Kitchen/dining:

### FIRST FLOOR

Master bedroom: 3957 x 3089 [13'-0" × 10'-2"] Bedroom 2:  $4328 \times 2757$ [14'-3" x 9'-1"] Bedroom 3: 3610 x 3091 [11'-10" x 10'-2"] Bedroom 4: 3027 x 2514 [10'-6" x 8'-3"]

3-bedroom semi-detached/terraced townhouse with driveway parking Total floor area: 1163 sqft