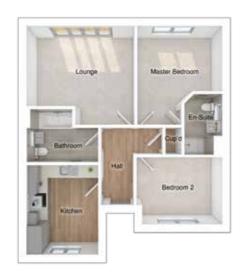

### THE KINROSS

4-bedroom detached house with integral single garage

Total floor area: 1309 sq ft

# Bedroom 2 Lansing Cop 0 Bedroom 2 En Suite Master Bedroom

### GROUND FLOOR

Lounge: 3605 x 4639 [11'-10" x 15'-3"] Kitchen/dining: 7655 x 2977 [25'-2" x 9'-9"]

### FIRST FLOOR

 Master bedroom:
 4605 x 3605
 [15'-4" x 11'-10"]

 Bedroom 2:
 3479 x 3792
 [11'-5" x 12'-5"]

 Bedroom 3:
 3479 x 3073
 [11'-5" x 10'-1"]

 Bedroom 4:
 3012 x 2896
 [19'-11" x 9'-6"]

3-bedroom semi-detached house with driveway parking