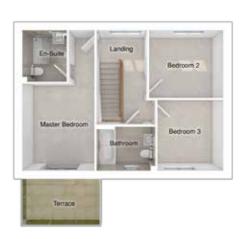

### THE DORNOCH

4-bedroom detached house with integral single garage

### GROUND FLOOR

Lounge: 3318 x 5305 [10'-11" x 17'-5"] 6612 x 2875 [21'-9" x 9'-5"] Kitchen/dining:

### FIRST FLOOR

Master bedroom: 3957 x 3089 [13'-0" × 10'-2"] Bedroom 2:  $4328 \times 2757$ [14'-3" x 9'-1"] Bedroom 3: 3610 x 3091 [11'-10" x 10'-2"] Bedroom 4: 3027 x 2514 [10'-6" x 8'-3"]

3-bedroom semi-detached/terraced townhouse with driveway parking Total floor area: 1163 sqft