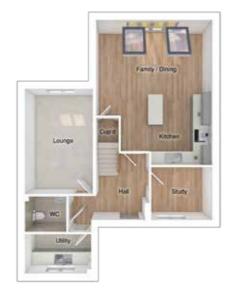

### THE STRATHAVEN

4-bedroom detached house with detached double or single garage Total floor area: 1945 sqft

### GROUND FLOOR

| Kitchen/dining/family: | 4073 x 10130 | [13'-4" x 33'-3"  |
|------------------------|--------------|-------------------|
| Lounge:                | 4305 x 4875  | [14'-2" x 15'-12" |
| Family room:           | 3268 x 4438  | [10'-9" x 14'-7"] |

### FIRST FLOOR

| Maste | er bedroom: | 4970 x 3509 | 9 [16'-4" x 11'-6"] |
|-------|-------------|-------------|---------------------|
| Bedro | oom 2:      | 5009 x 288  | 4 [16'-5" x 9'-6"]  |
| Bedro | oom 3:      | 4121 x 3641 | [13'-6" x 11'-11"]  |
| Bedro | oom 4:      | 4168 x 3329 | [13'-8" x 10'-11"]  |