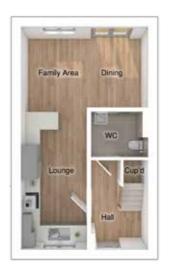

### THE STRATHAVEN

4-bedroom detached house with detached double or single garage Total floor area: 1945 sqft

### GROUND FLOOR

| Kitchen/dining/family: | 4073 x 10130 | [13'-4" x 33'-3"  |
|------------------------|--------------|-------------------|
| Lounge:                | 4305 x 4875  | [14'-2" x 15'-12" |
| Family room:           | 3268 x 4438  | [10'-9" x 14'-7"] |