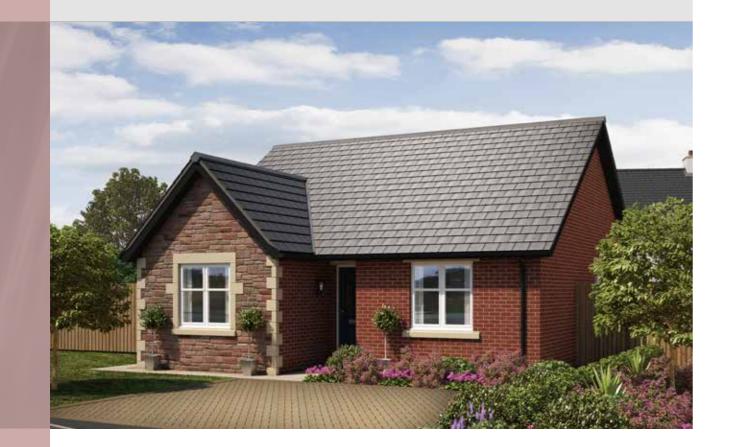

### THE STIRLING

2-bedroom detached bungalow with single detached garage or driveway parking

Total floor area: 731 sqft