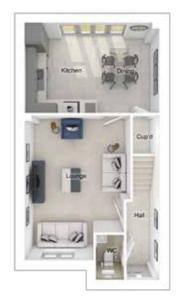

## GROUND FLOOR

4912 x 3962 [16'-2" x 13'-0"] Lounge: Kitchen/family area: 5068 x 4681 [16'-8" x 15'-4"] 2865 x 3206 [9'-5" x 10'-6"] Dining: