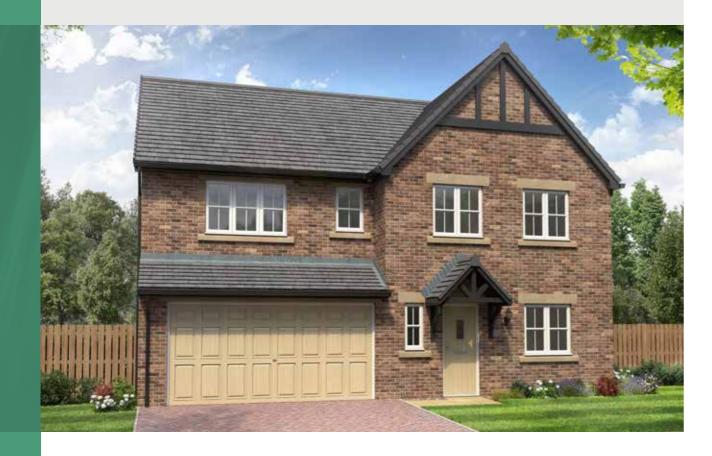

# THE MASTERTON

5-bedroom detached house with integral double garage

## GROUND FLOOR

4912 x 3962 [16'-2" x 13'-0"] Lounge: Kitchen/family area: 5068 x 4681 [16'-8" x 15'-4"] 2865 x 3206 [9'-5" x 10'-6"] Dining:

#### FIRST FLOOR

| Main bedroom: | 4001 x 4162 | [13'-2" x 13'-8"] |
|---------------|-------------|-------------------|
| Bedroom 2:    | 2896 x 4080 | [9'-6" x 13'-5"]  |
| Bedroom 3:    | 5066 x 3813 | [16'-8" x 12'-6"] |
| Bedroom 4:    | 2939 x 4044 | [9'-8" x 13'-3"]  |
| Bedroom 5:    | 2817 x 2865 | [9'-3" x 9'-5"]   |

Please note CGIs are for illustrative purposes only; external finishes such as roof tile colours, brick, stone, render and landscaping vary between plots. Properties may also be built 'handed' (mirror image) of those illustrated. Dimensions are for guidance only and all measurements and areas may vary during construction. Dimensions are not intended to be used for carpet sizes, appliance space or items of furniture. Bathroom and kitchen layouts are indicative only and do not form any part of your contract. Please speak to a member of the sales team