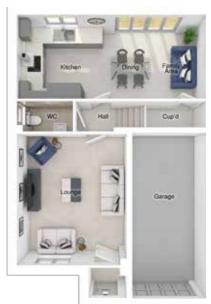

# THE HEWSON

4-bedroom detached house with integral single garage Total floor area: 1561 sq ft

FIRST FLOOR

#### GROUND FLOOR

| Lounge:      | 3380 x 4366 | [11'-1" x 14'-4"]  | Main bedroom: | 4412 x 5634 | [14'-6" x 18'-6"] |
|--------------|-------------|--------------------|---------------|-------------|-------------------|
| Kitchen:     | 2925 x 3296 | [9'-7" x 10'-10"]  | Bedroom 2:    | 3367 x 3845 | [11'-1" × 12'-7"] |
| Dining:      | 2593 x 4507 | [8'-6" x 14'-10"]  | Bedroom 3:    | 3809 x 2800 | [12'-6" x 9'-2"]  |
| Family area: | 3037 x 3296 | [10'-0" x 10'-10"] | Bedroom 4:    | 2929 x 4005 | [9'-7" x 13'-2"]  |

Please note CGIs are for illustrative purposes only; external finishes such as roof tile colours, brick, stone, render and landscaping vary between plots. Properties may also be built "handed" (mirror image) of those illustrated. Dimensions are for guidance only and all measurements and areas may vary during construction. Dimensions are not intended to be used for carpet sizes, appliance space or items of furniture. Bathroom and kitchen layouts are indicative only and do not form any part of your contract. Please speak to a member of the sales team for plot specific information.