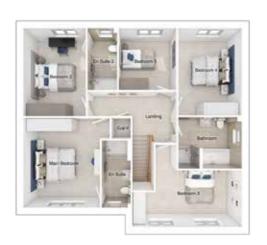

# THE MASTERTON

5-bedroom detached house with integral double garage

## GROUND FLOOR

4912 x 3962 [16'-2" x 13'-0"] Lounge: Kitchen/family area: 5068 x 4681 [16'-8" x 15'-4"] 2865 x 3206 [9'-5" x 10'-6"] Dining:

#### FIRST FLOOR

| Main bedroom: | 4001 x 4162 | [13'-2" x 13'-8"] |
|---------------|-------------|-------------------|
| Bedroom 2:    | 2896 x 4080 | [9'-6" x 13'-5"]  |
| Bedroom 3:    | 5066 x 3813 | [16'-8" x 12'-6"] |
| Bedroom 4:    | 2939 x 4044 | [9'-8" x 13'-3"]  |
| Bedroom 5:    | 2817 x 2865 | [9'-3" x 9'-5"]   |

Please note CGIs are for illustrative purposes only; external finishes such as roof tile colours, brick, stone, render and landscaping vary between plots. Properties may also be built 'handed' (mirror image) of those illustrated. Dimensions are for guidance only and all measurements and areas may vary during construction. Dimensions are not intended to be used for carpet sizes, appliance space or items of furniture. Bathroom and kitchen layouts are indicative only and do not form any part of your contract. Please speak to a member of the sales team