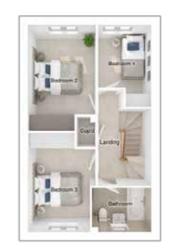

# THE HEWSON

4-bedroom detached house with integral single garage Total floor area: 1561 sq ft

FIRST FLOOR

#### GROUND FLOOR

| Lounge:      | 3380 x 4366 | [11'-1" x 14'-4"]  | Main bedroom: | 4412 x 5634 | [14'-6" x 18'-6"] |
|--------------|-------------|--------------------|---------------|-------------|-------------------|
| Kitchen:     | 2925 x 3296 | [9'-7" x 10'-10"]  | Bedroom 2:    | 3367 x 3845 | [11'-1" × 12'-7"] |
| Dining:      | 2593 x 4507 | [8'-6" x 14'-10"]  | Bedroom 3:    | 3809 x 2800 | [12'-6" x 9'-2"]  |
| Family area: | 3037 x 3296 | [10'-0" x 10'-10"] | Bedroom 4:    | 2929 x 4005 | [9'-7" x 13'-2"]  |