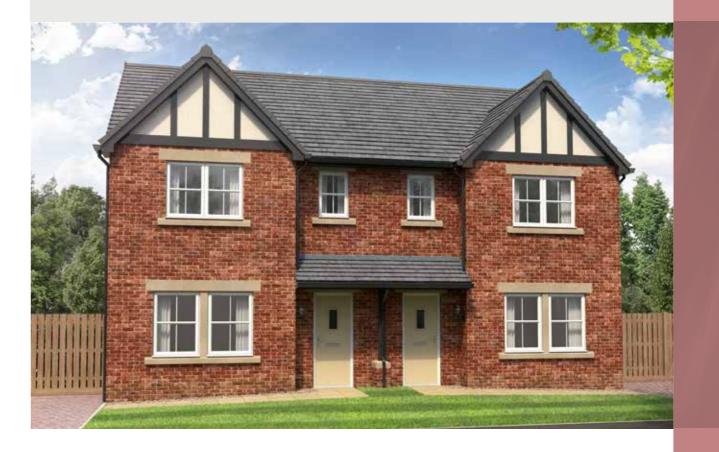

# THE HEWSON

4-bedroom detached house with integral single garage Total floor area: 1561 sq ft

FIRST FLOOR

#### GROUND FLOOR

| Lounge:      | 3380 x 4366 | [11'-1" x 14'-4"]  | Main bedroom: | 4412 x 5634 | [14'-6" x 18'-6"] |
|--------------|-------------|--------------------|---------------|-------------|-------------------|
| Kitchen:     | 2925 x 3296 | [9'-7" x 10'-10"]  | Bedroom 2:    | 3367 x 3845 | [11'-1" × 12'-7"] |
| Dining:      | 2593 x 4507 | [8'-6" x 14'-10"]  | Bedroom 3:    | 3809 x 2800 | [12'-6" x 9'-2"]  |
| Family area: | 3037 x 3296 | [10'-0" x 10'-10"] | Bedroom 4:    | 2929 x 4005 | [9'-7" x 13'-2"]  |