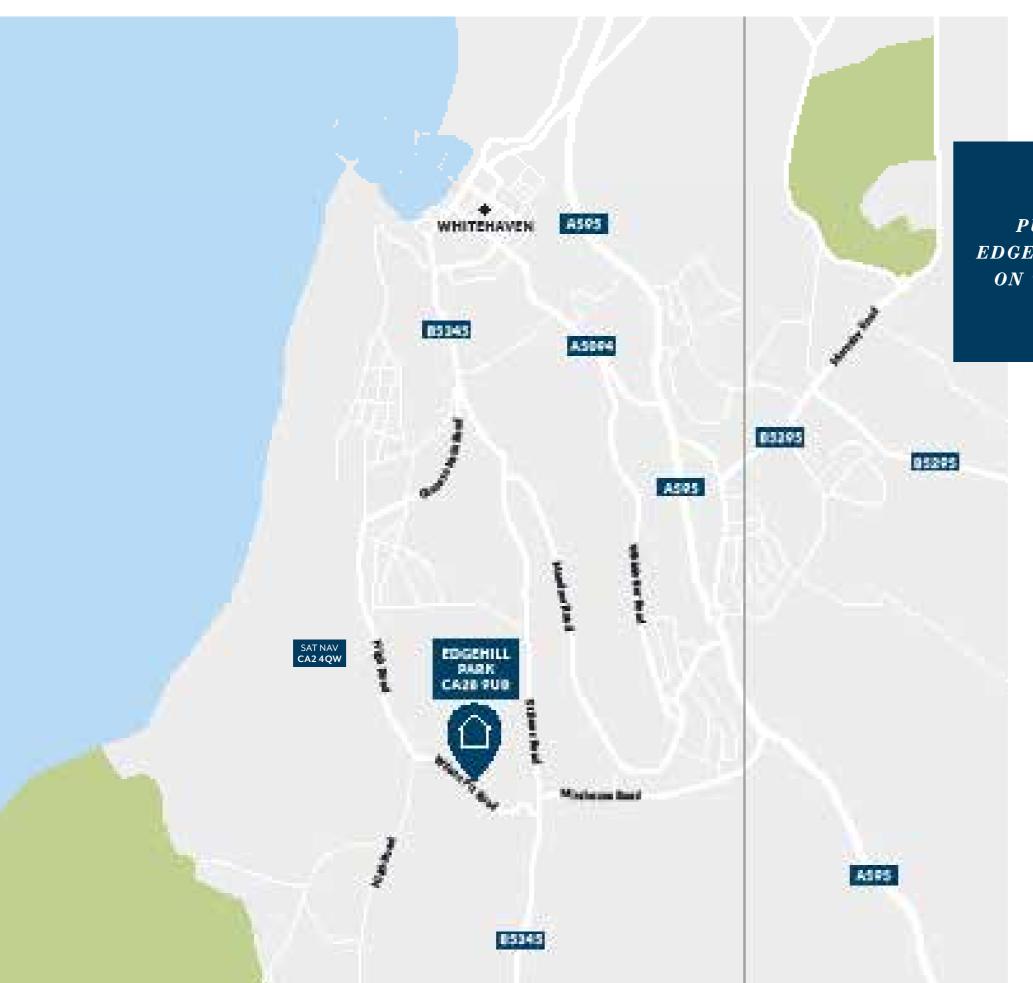

CONSUMER
CODE FOR
HOME BUILDERS
www.consumercode.co.uk

PUTTING
EDGEHILL PARK
ON THE MAP.

STAYING CLOSE BY, OR EXPLORING FURTHER. YOU CAN EASILY EXPERIENCE EVERYTHING THE AREA HAS TO OFFER.

| SCHOOLS                              |                 |
|--------------------------------------|-----------------|
| Valley Primary School<br>and Nursery | ol<br>1.1 miles |
| Kells Infant School                  | 1.1 miles       |
| Mirehouse Library                    | 1.1 miles       |
| The Whitehaven<br>Academy            | 2.6 miles       |
| St. Benedict's Cathol<br>High School | 3.0 miles       |

| ATTRACTIONS             | <b>*</b>  |
|-------------------------|-----------|
| St. Benedicts RUFC      | 1.1 miles |
| The Beacon Museum       | 2.3 miles |
| The Rum Story           | 2.5 miles |
| Whitehaven Golf<br>Club | 3.5 miles |
| St. Bees Head           |           |
| Heritage Coast          | 2.5 miles |
| Dent Fell               | 6.1 miles |
|                         |           |

| TRAVEL      | <b>=</b>   |
|-------------|------------|
| A595        | 1.6 miles  |
| Whitehaven  | 2.4 miles  |
| Workington  | 10.7 miles |
| A66         | 10.7 miles |
| Cockermouth | 16.3 miles |
| Keswick     | 29.6 miles |
| Carlisle    | 41.5 miles |
|             |            |

#### DIRECTIONS

Travelling north on the A590 – Travel along the A590 until you reach the A5092, follow the A5092 until you reach the A595. Continue along the A595 until you reach the C5009, once you reach the C5009 turn left and then follow the C5009 until you reach the C5051 continue along the C5051 until you reach the A595. Follow the A595 until you reach Mirehouse Road. Turn left onto Mirehouse Road, continue along Mirehouse Road until you reach St Bees Road, turn left onto St Bees Road, then take the first right onto Wilson Pit Road. Continue along Wilson Pit Road until you reach your destination Edgehill Park on the right.

**Travelling south on the A595** – Travel along the A595 until you reach the A66. Follow the A66 until you reach Bridgefoot roundabout, once at Bridgefoot roundabout take the 1st exit onto the A595 continue along the A595 until you reach Mirehouse Road. Turn right onto Mirehouse Road, continue along Mirehouse Road until you reach St Bees Road, turn left onto St Bees Road, then take the first right onto Wilson Pit Road. Continue along Wilson Pit Road until you reach your destination Edgehill Park on the right.