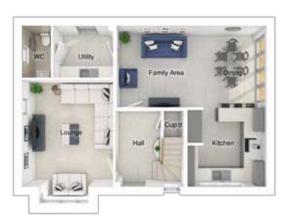

# THE HEWSON

4-bedroom detached house with integral single garage Total floor area: 1561 sq ft

FIRST FLOOR

#### GROUND FLOOR

| Lounge:      | 3380 x 4366 | [11'-1" x 14'-4"]  | Main bedroom: | 4412 x 5634 | [14'-6" x 18'-6"] |
|--------------|-------------|--------------------|---------------|-------------|-------------------|
| Kitchen:     | 2925 x 3296 | [9'-7" x 10'-10"]  | Bedroom 2:    | 3367 x 3845 | [11'-1" × 12'-7"] |
| Dining:      | 2593 x 4507 | [8'-6" x 14'-10"]  | Bedroom 3:    | 3809 x 2800 | [12'-6" x 9'-2"]  |
| Family area: | 3037 x 3296 | [10'-0" x 10'-10"] | Bedroom 4:    | 2929 x 4005 | [9'-7" x 13'-2"]  |

Please note CGIs are for illustrative purposes only; external finishes such as roof tile colours, brick, stone, render and landscaping vary between plots. Properties may also be built "handed" (mirror image) of those illustrated. Dimensions are for guidance only and all measurements and areas may vary during construction. Dimensions are not intended to be used for carpet sizes, appliance space or items of furniture. Bathroom and kitchen layouts are indicative only and do not form any part of your contract. Please speak to a member of the sales team for plot specific information.