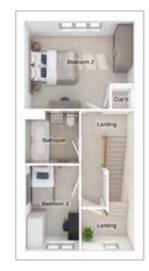

#### FIRST FLOOR

Bedroom 2: 2625 x 4086 [8'-7" x 13'-5"] Bedroom 3:

2625 x 3819 Bedroom 4:

2062 x 3166