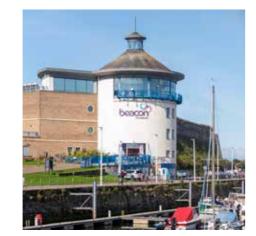

| ATTRACTIONS             | <b>*</b>  |
|-------------------------|-----------|
| St. Benedicts RUFC      | 1.1 miles |
| The Beacon Museum       | 2.3 miles |
| The Rum Story           | 2.5 miles |
| Whitehaven Golf<br>Club | 3.5 miles |
| St. Bees Head           |           |
| Heritage Coast          | 2.5 miles |
| Dent Fell               | 6.1 miles |
|                         |           |