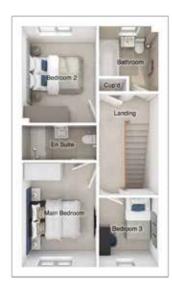

#### FIRST FLOOR

| Main bedroom: | 4001 x 4162 | [13'-2" x 13'-8"] |
|---------------|-------------|-------------------|
| Bedroom 2:    | 2896 x 4080 | [9'-6" x 13'-5"]  |
| Bedroom 3:    | 5066 x 3813 | [16'-8" x 12'-6"] |
| Bedroom 4:    | 2939 x 4044 | [9'-8" x 13'-3"]  |
| Bedroom 5:    | 2817 x 2865 | [9'-3" x 9'-5"]   |