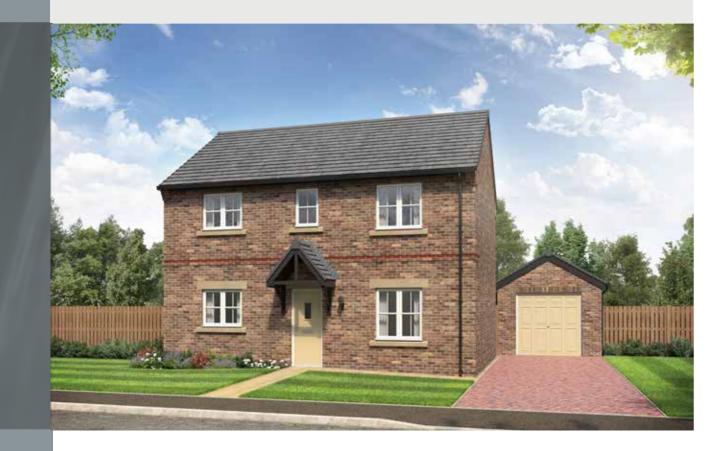

# THE MASTERTON

5-bedroom detached house with integral double garage

## GROUND FLOOR

4912 x 3962 [16'-2" x 13'-0"] Lounge: Kitchen/family area: 5068 x 4681 [16'-8" x 15'-4"] 2865 x 3206 [9'-5" x 10'-6"] Dining:

Please note CGIs are for illustrative purposes only; external finishes such as roof tile colours, brick, stone, render and landscaping vary between plots. Properties may also be built 'handed' (mirror image) of those illustrated. Dimensions are for guidance only and all measurements and areas may vary during construction. Dimensions are not intended to be used for carpet sizes, appliance space or items of furniture. Bathroom and kitchen layouts are indicative only and do not form any part of your contract. Please speak to a member of the sales team