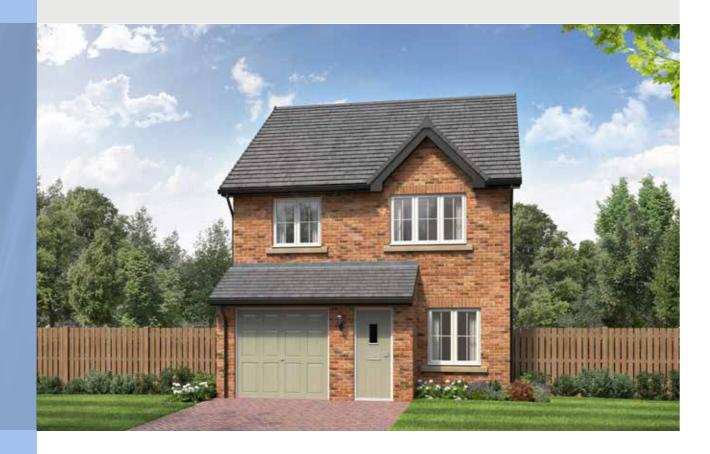

# THE HEWSON

4-bedroom detached house with integral single garage Total floor area: 1561 sq ft

FIRST FLOOR

#### GROUND FLOOR

| Lounge:      | 3380 x 4366 | [11'-1" x 14'-4"]  | Main bedroom: | 4412 x 5634 | [14'-6" x 18'-6"] |
|--------------|-------------|--------------------|---------------|-------------|-------------------|
| Kitchen:     | 2925 x 3296 | [9'-7" x 10'-10"]  | Bedroom 2:    | 3367 x 3845 | [11'-1" × 12'-7"] |
| Dining:      | 2593 x 4507 | [8'-6" x 14'-10"]  | Bedroom 3:    | 3809 x 2800 | [12'-6" x 9'-2"]  |
| Family area: | 3037 x 3296 | [10'-0" x 10'-10"] | Bedroom 4:    | 2929 x 4005 | [9'-7" x 13'-2"]  |

Please note CGIs are for illustrative purposes only; external finishes such as roof tile colours, brick, stone, render and landscaping vary between plots. Properties may also be built "handed" (mirror image) of those illustrated. Dimensions are for guidance only and all measurements and areas may vary during construction. Dimensions are not intended to be used for carpet sizes, appliance space or items of furniture. Bathroom and kitchen layouts are indicative only and do not form any part of your contract. Please speak to a member of the sales team for plot specific information.