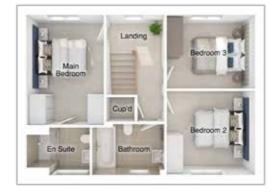

# THE MASTERTON

5-bedroom detached house with integral double garage

#### FIRST FLOOR

| Main bedroom: | 4001 x 4162 | [13'-2" x 13'-8"] |
|---------------|-------------|-------------------|
| Bedroom 2:    | 2896 x 4080 | [9'-6" x 13'-5"]  |
| Bedroom 3:    | 5066 x 3813 | [16'-8" x 12'-6"] |
| Bedroom 4:    | 2939 x 4044 | [9'-8" x 13'-3"]  |
| Bedroom 5:    | 2817 x 2865 | [9'-3" x 9'-5"]   |

Please note CGIs are for illustrative purposes only; external finishes such as roof tile colours, brick, stone, render and landscaping vary between plots. Properties may also be built 'handed' (mirror image) of those illustrated. Dimensions are for guidance only and all measurements and areas may vary during construction. Dimensions are not intended to be used for carpet sizes, appliance space or items of furniture. Bathroom and kitchen layouts are indicative only and do not form any part of your contract. Please speak to a member of the sales team