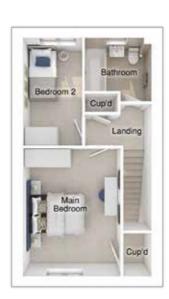

# THE OXLEY

2-bedroom semi-detached house with driveway parking

Total floor area: 691 sq ft

## FIRST FLOOR

Main bedroom: 3127 x 4110 [10'-3" x 13'-6"] Bedroom 2: 1900 x 3457 [6'-3" x 11'-4"]

STORY HOMES HAS BEEN BUILDING BEAUTIFUL HOMES FOR OVER 30 YEARS ACROSS CUMBRIA, THE NORTH WEST, NORTH EAST AND SOUTHERN SCOTLAND.