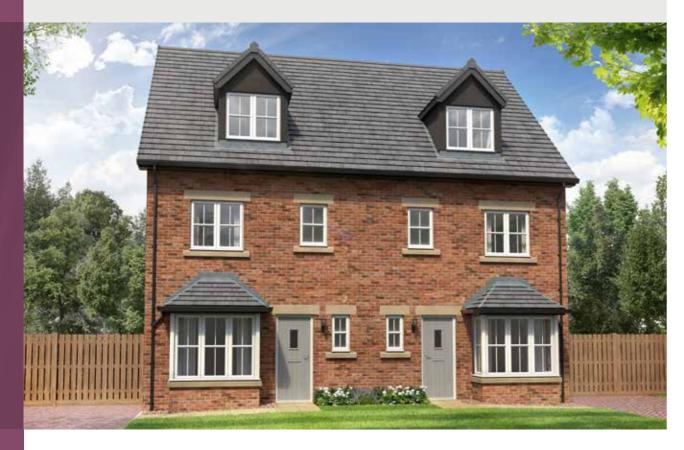

# THE HEWSON

4-bedroom detached house with integral single garage Total floor area: 1561 sq ft

FIRST FLOOR

Please note CGIs are for illustrative purposes only; external finishes such as roof tile colours, brick, stone, render and landscaping vary between plots. Properties may also be built "handed" (mirror image) of those illustrated. Dimensions are for guidance only and all measurements and areas may vary during construction. Dimensions are not intended to be used for carpet sizes, appliance space or items of furniture. Bathroom and kitchen layouts are indicative only and do not form any part of your contract. Please speak to a member of the sales team for plot specific information.