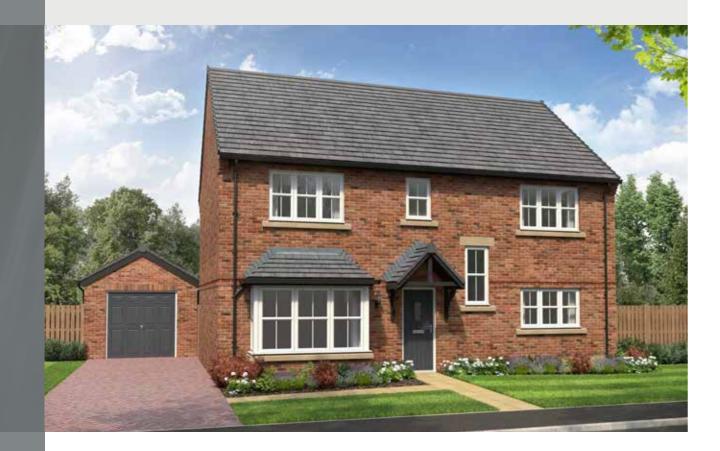

9'-2"]  |
| Family area: | 3037 x 3296 | [10'-0" x 10'-10"] | Bedroom 4:    | 2929 x 4005 | [9'-7" x 13'-2"]  |

Please note CGIs are for illustrative purposes only; external finishes such as roof tile colours, brick, stone, render and landscaping vary between plots. Properties may also be built "handed" (mirror image) of those illustrated. Dimensions are for guidance only and all measurements and areas may vary during construction. Dimensions are not intended to be used for carpet sizes, appliance space or items of furniture. Bathroom and kitchen layouts are indicative only and do not form any part of your contract. Please speak to a member of the sales team for plot specific information.

## THE WILSON

4-bedroom detached house with detached single garage

Total floor area: 1425 sq ft







# GROUND FLOOR

Lounge: 3693 x 5012 [12'-1" x 16'-5"]

Kitchen: 3200 x 3230 [10'-6" x 10'-7"]

Dining/family area: 6063 x 3300 [19'-11" x 10'-10"]

# FIRST FLOOR

 Main bedroom:
 3886 x 3605
 [12'-9" x 11'-10"]

 Bedroom 2:
 3237 x 3605
 [10'-8" x 11'-10"]

 Bedroom 3:
 3795 x 2837
 [12'-6" x 9'-4"]

 Bedroom 4:
 3192 x 2837
 [10'-6" x 9'-4"]

# Please note CGIs are for illustrative purposes only; external finishes such as roof tile colours, brick, stone, render and landscaping vary between plots. Properties may also be built 'handed' (mirror image) of those illustrated. Dimensions are for guidance only and all measurements and areas may vary during construction. Dimensions are not intended to be used for carpet sizes, appliance space or items of furniture. Bathroom and kitchen layou