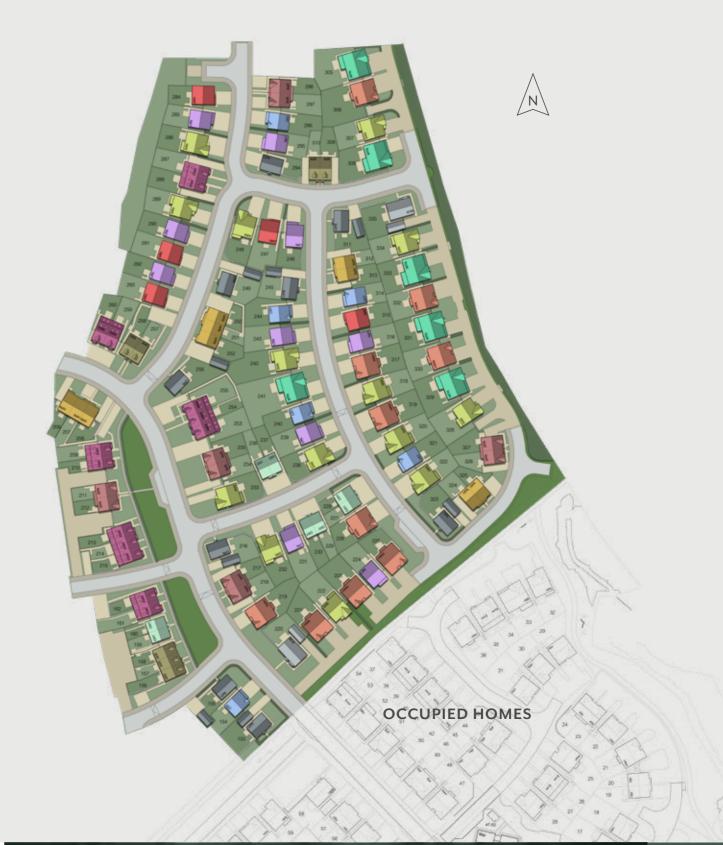

A DESIRABLE
PLACE TO
CALL HOME.

# A BEAUTIFUL LOCATION. CLOSE TO BOTH THE TOWN CENTRE AND THE COAST. EDGEHILL PARK REALLY DOES HAVE IT ALL.

Edgehill Park is a beautiful development ideally located just 2.4 miles from Whitehaven town centre, where you will find popular high street stores and supermarkets such as Topshop, New Look, Tesco and Morrisons.

When you combine all of these local amenities with an exclusive housing development such as Edgehill Park, you've got what many would consider the perfect place to live.

Image shown is for illustrative purposes only.