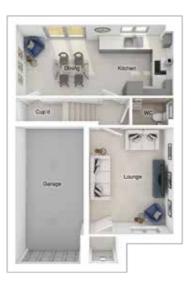

# THE HEWSON

4-bedroom detached house with integral single garage Total floor area: 1561 sq ft

FIRST FLOOR

#### GROUND FLOOR

| Lounge:      | 3380 x 4366 | [11'-1" x 14'-4"]  | Main bedroom: | 4412 x 5634 | [14'-6" x 18'-6"] |
|--------------|-------------|--------------------|---------------|-------------|-------------------|
| Kitchen:     | 2925 x 3296 | [9'-7" x 10'-10"]  | Bedroom 2:    | 3367 x 3845 | [11'-1" × 12'-7"] |
| Dining:      | 2593 x 4507 | [8'-6" x 14'-10"]  | Bedroom 3:    | 3809 x 2800 | [12'-6" x 9'-2"]  |
| Family area: | 3037 x 3296 | [10'-0" x 10'-10"] | Bedroom 4:    | 2929 x 4005 | [9'-7" x 13'-2"]  |

Please note CGIs are for illustrative purposes only; external finishes such as roof tile colours, brick, stone, render and landscaping vary between plots. Properties may also be built "handed" (mirror image) of those illustrated. Dimensions are for guidance only and all measurements and areas may vary during construction. Dimensions are not intended to be used for carpet sizes, appliance space or items of furniture. Bathroom and kitchen layouts are indicative only and do not form any part of your contract. Please speak to a member of the sales team for plot specific information.