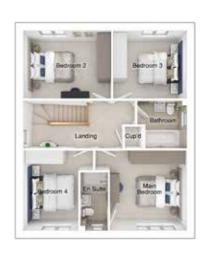

#### FIRST FLOOR

| Main bedroom: | 4001 x 4162 | [13'-2" x 13'-8"] |
|---------------|-------------|-------------------|
| Bedroom 2:    | 2896 x 4080 | [9'-6" x 13'-5"]  |
| Bedroom 3:    | 5066 x 3813 | [16'-8" x 12'-6"] |
| Bedroom 4:    | 2939 x 4044 | [9'-8" x 13'-3"]  |
| Bedroom 5:    | 2817 x 2865 | [9'-3" x 9'-5"]   |

Please note CGIs are for illustrative purposes only; external finishes such as roof tile colours, brick, stone, render and landscaping vary between plots. Properties may also be built 'handed' (mirror image) of those illustrated. Dimensions are for guidance only and all measurements and areas may vary during construction. Dimensions are not intended to be used for carpet sizes, appliance space or items of furniture. Bathroom and kitchen layouts are indicative only and do not form any part of your contract. Please speak to a member of the sales team