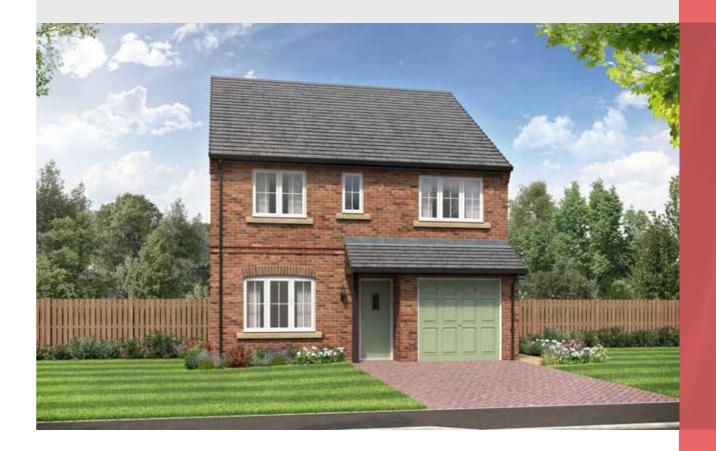

14'-10
Kitchen: 3268 x 3833 [10'-9" x 12'-7"]
Dining/family area: 4388 x 3050 [14'-5" x 10'-0"

# FIRST FLOOR

[11'-10" x 14'-10"] Main bedroom: 3492 x 4591 [11'-6" x 15'-1"] [10'-9" x 12'-7"] Bedroom 2: 2802 x 4219 [9'-2" x 13'-10"] [14'-5" x 10'-0"] Bedroom 3: 2802 x 4136 [9'-2" x 13'-7"] Bedroom 4: 2365 x 3015 [7'-9" x 9'-11"]



#### THE EMMERSON

4-bedroom semi-detached townhouse with driveway parking

Total floor area: 1292 sq ft









#### GROUND FLOOR

Lounge/dining: 4775 x 5242 [15'-8" x 17'-3"]

Kitchen/breakfast:

2550 x 5413 [8'-4" x 17'-9"]

#### FIRST FLOOR

Bedroom 2: 2625 x 4086 [8'-7" x 13'-5"] Bedroom 3:

2625 x 3819 Bedroom 4:

2062 x 3166

## SECOND FLOOR

Main bedroom:

3562 x 7220 [11'-8" x 23'-8"]

## THE JAMESON

4-bedroom detached with integral single garage









#### GROUND FLOOR

#### FIRST FLOOR

[10'-2" x 15'-1"] Main bedroom: 3091 x 4583 3981 x 3464 [13'-1" x 11'-4"] Kitchen/dining/family area: 7093 x 2947 [23'-3" x 9'-8"] Bedroom 2: 3811 x 2947 [12'-6" x 9'-8"] Bedroom 3: 3193 x 2947 [10'-6" x 9'-8"] Bedroom 4: 3024 x 3464 [9'-11" x 11'-4"]



[8'-7" x 12'-6"]

[6'-9" x 10'-5"]





# THE COOPER

3-bedroom detached house with detached single garage or driveway parking

Total floor area: 1031 sq ft







#### GROUND FLOOR

Lounge: 3023 x 5742 [9'-11" x 18'10"] 2720 x 5742 [8'-11" x 18'-10"] Kitchen/dining:

#### FIRST FLOOR

Main bedroom: 2782 x 3944 [9'-2" x 12'-11"] Bedroom 2: 3173 x 3015 [10'-5" x 9'-11"] 3173 x 2639 Bedroom 3: [10'-5" x 8'-8"]

Please note CGIs are for illustrative purposes only; external finishes such as roof tile