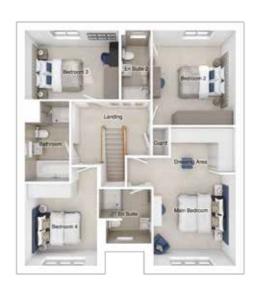

# THE MASTERTON

5-bedroom detached house with integral double garage

#### FIRST FLOOR

| Main bedroom: | 4001 x 4162 | [13'-2" x 13'-8"] |
|---------------|-------------|-------------------|
| Bedroom 2:    | 2896 x 4080 | [9'-6" x 13'-5"]  |
| Bedroom 3:    | 5066 x 3813 | [16'-8" x 12'-6"] |
| Bedroom 4:    | 2939 x 4044 | [9'-8" x 13'-3"]  |
| Bedroom 5:    | 2817 x 2865 | [9'-3" x 9'-5"]   |

Please note CGIs are for illustrative purposes only; external finishes such as roof tile colours, brick, stone, render and landscaping vary between plots. Properties may also be built 'handed' (mirror image) of those illustrated. Dimensions are for guidance only and all measurements and areas may vary during construction. Dimensions are not intended to be used for carpet sizes, appliance space or items of furniture. Bathroom and kitchen layouts are indicative only and do not form any part of your contract. Please speak to a member of the sales team