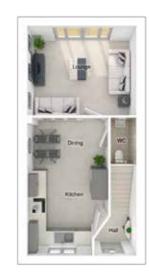

#### GROUND FLOOR

Lounge/dining: 4775 x 5242 [15'-8" x 17'-3"]

Kitchen/breakfast:

2550 x 5413 [8'-4" x 17'-9"]