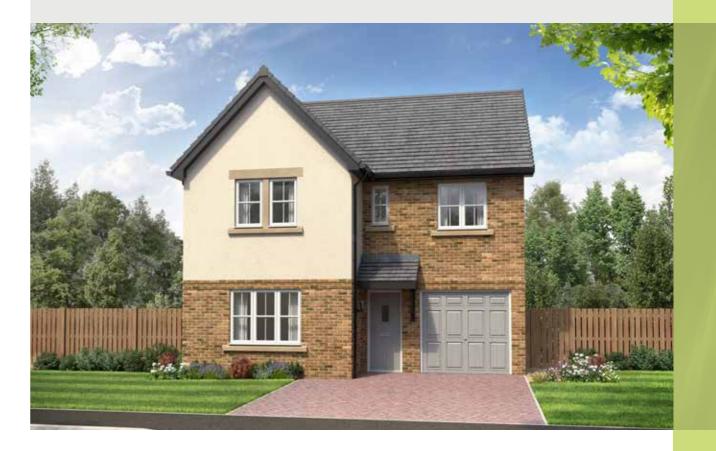

"]

 Bedroom 2:
 3237 x 3605
 [10'-8" x 11'-10"]

 Bedroom 3:
 3795 x 2837
 [12'-6" x 9'-4"]

 Bedroom 4:
 3192 x 2837
 [10'-6" x 9'-4"]

# Please note CGIs are for illustrative purposes only; external finishes such as roof tile colours, brick, stone, render and landscaping vary between plots. Properties may also be built 'handed' (mirror image) of those illustrated. Dimensions are for guidance only and all measurements and areas may vary during construction. Dimensions are not intended to be used for carpet sizes, appliance space or items of furniture. Bathroom and kitchen layouts are indicative only and do not form any part of your contract. Please speak to a member of the sales team

## THE SANDERSON

4-bedroom detached house with integral single garage

Total floor area: 1412 sq ft









# GROUND FLOOR

Lounge: 3605 x 4529 [11'-10" x 14'-10
Kitchen: 3268 x 3833 [10'-9" x 12'-7"]
Dining/family area: 4388 x 3050 [14'-5" x 10'-0"

# FIRST FLOOR

[11'-10" x 14'-10"] Main bedroom: 3492 x 4591 [11'-6" x 15'-1"] [10'-9" x 12'-7"] Bedroom 2: 2802 x 4219 [9'-2" x 13'-10"] [14'-5" x 10'-0"] Bedroom 3: 2802 x 4136 [9'-2" x 13'-7"] Bedroom 4: 2365 x 3015 [7'-9" x 9'-11"]



#### THE EMMERSON

4-bedroom semi-detached townhouse with driveway parking

Total floor area: 1292 sq ft









#### GROUND FLOOR

Lounge/dining: 4775 x 5242 [15'-8" x 17'-3"]

Kitchen/breakfast:

2550 x 5413 [8'-4" x 17'-9"]

#### FIRST FLOOR

Bedroom 2: 2625 x 4086 [8'-7" x 13'-5"] Bedroom 3:

2625 x 3819 Bedroom 4:

2062 x 3166

## SECOND FLOOR

Main bedroom:

3562 x 7220 [11'-8" x 23'-8"]

## THE JAMESO