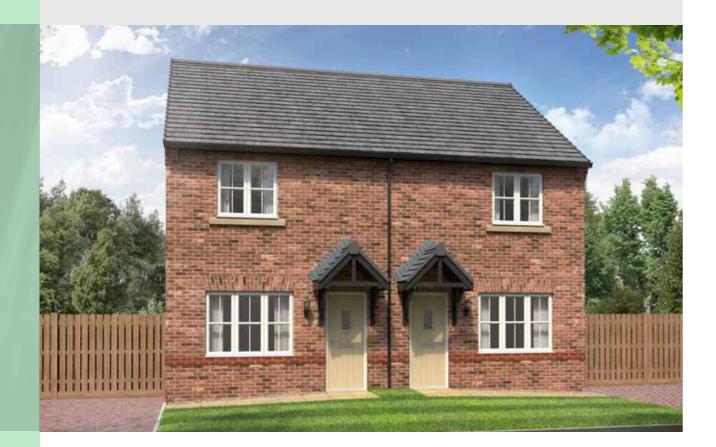

# THE OXLEY

2-bedroom semi-detached house with driveway parking

Total floor area: 691 sq ft