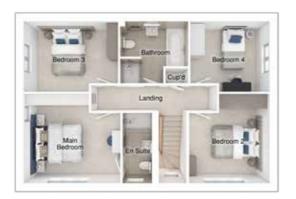

# THE HEWSON

4-bedroom detached house with integral single garage Total floor area: 1561 sq ft

FIRST FLOOR

#### GROUND FLOOR

| Lounge:      | 3380 x 4366 | [11'-1" x 14'-4"]  | Main bedroom: | 4412 x 5634 | [14'-6" x 18'-6"] |
|--------------|-------------|--------------------|---------------|-------------|-------------------|
| Kitchen:     | 2925 x 3296 | [9'-7" x 10'-10"]  | Bedroom 2:    | 3367 x 3845 | [11'-1" × 12'-7"] |
| Dining:      | 2593 x 4507 | [8'-6" x 14'-10"]  | Bedroom 3:    | 3809 x 2800 | [12'-6" x 9'-2"]  |
| Family area: | 3037 x 3296 | [10'-0" x 10'-10"] | Bedroom 4:    | 2929 x 4005 | [9'-7" x 13'-2"]  |

Please note CGIs are for illustrative purposes only; external finishes such as roof tile colours, brick, stone, render and landscaping vary between plots. Properties may also be built "handed" (mirror image) of those illustrated. Dimensions are for guidance only and all measurements and areas may vary during construction. Dimensions are not intended to be used for carpet sizes, appliance space or items of furniture. Bathroom and kitchen layouts are indicative only and do not form any part of your contract. Please speak to a member of the sales team for plot specific information.