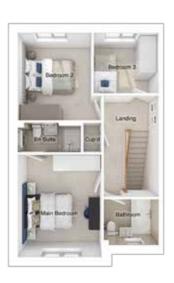

# THE HEWSON

4-bedroom detached house with integral single garage Total floor area: 1561 sq ft

FIRST FLOOR

#### GROUND FLOOR

| Lounge:      | 3380 x 4366 | [11'-1" x 14'-4"]  | Main bedroom: | 4412 x 5634 | [14'-6" x 18'-6"] |
|--------------|-------------|--------------------|---------------|-------------|-------------------|
| Kitchen:     | 2925 x 3296 | [9'-7" x 10'-10"]  | Bedroom 2:    | 3367 x 3845 | [11'-1" × 12'-7"] |
| Dining:      | 2593 x 4507 | [8'-6" x 14'-10"]  | Bedroom 3:    | 3809 x 2800 | [12'-6" x 9'-2"]  |
| Family area: | 3037 x 3296 | [10'-0" x 10'-10"] | Bedroom 4:    | 2929 x 4005 | [9'-7" x 13'-2"]  |