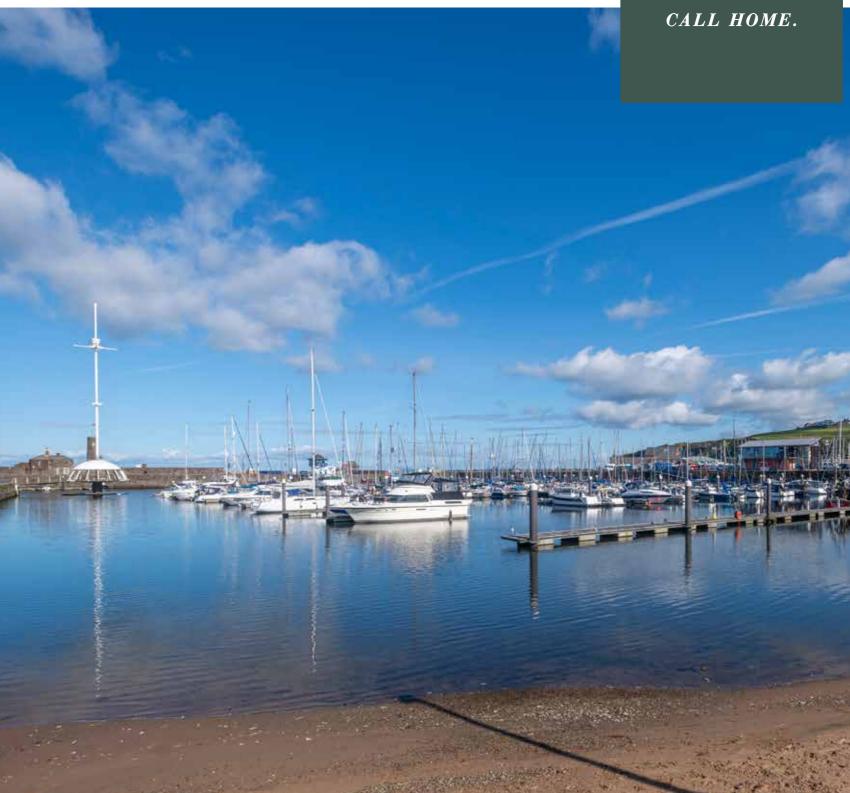

# A BEAUTIFUL LOCATION. CLOSE TO BOTH THE TOWN CENTRE AND THE COAST. EDGEHILL PARK REALLY DOES HAVE IT ALL.

Edgehill Park is a beautiful development ideally located just 2.4 miles from Whitehaven town centre, where you will find popular high street stores and supermarkets such as Topshop, New Look, Tesco and Morrisons.

In the centre of the Georgian town you'll also find a historic harbour dating back to 1633, along with a number of cafés and restaurants with breathtaking views of the water.

For those with little ones, Kells Infants and Monkwray Junior School are less than five minutes away from Edgehill Park by car. St Bees is also just a few minutes' drive away – a long, sandy beach which marks the westernmost point of Cumbria as well as the start of the 'Coast to Coast' walk.