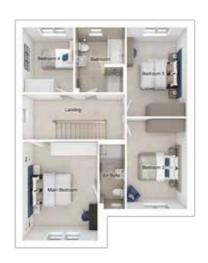

#### FIRST FLOOR

| Main bedroom: | 4001 x 4162 | [13'-2" x 13'-8"] |
|---------------|-------------|-------------------|
| Bedroom 2:    | 2896 x 4080 | [9'-6" x 13'-5"]  |
| Bedroom 3:    | 5066 x 3813 | [16'-8" x 12'-6"] |
| Bedroom 4:    | 2939 x 4044 | [9'-8" x 13'-3"]  |
| Bedroom 5:    | 2817 x 2865 | [9'-3" x 9'-5"]   |

# FIRST FLOOR

[11'-10" x 14'-10"] Main bedroom: 3492 x 4591 [11'-6" x 15'-1"] [10'-9" x 12'-7"] Bedroom 2: 2802 x 4219 [9'-2" x 13'-10"] [14'-5" x 10'-0"] Bedroom 3: 2802 x 4136 [9'-2" x 13'-7"] Bedroom 4: 2365 x 3015 [7'-9" x 9'-11"]