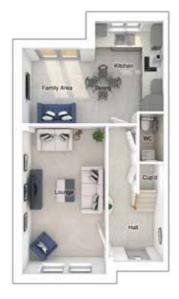

# THE HEWSON

4-bedroom detached house with integral single garage Total floor area: 1561 sq ft

FIRST FLOOR

#### GROUND FLOOR

| Lounge:      | 3380 x 4366 | [11'-1" x 14'-4"]  | Main bedroom: | 4412 x 5634 | [14'-6" x 18'-6"] |
|--------------|-------------|--------------------|---------------|-------------|-------------------|
| Kitchen:     | 2925 x 3296 | [9'-7" x 10'-10"]  | Bedroom 2:    | 3367 x 3845 | [11'-1" × 12'-7"] |
| Dining:      | 2593 x 4507 | [8'-6" x 14'-10"]  | Bedroom 3:    | 3809 x 2800 | [12'-6" x 9'-2"]  |
| Family area: | 3037 x 3296 | [10'-0" x 10'-10"] | Bedroom 4:    | 2929 x 4005 | [9'-7" x 13'-2"]  |