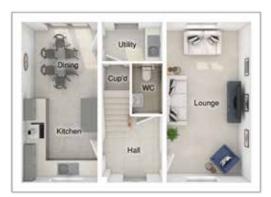

# THE MASTERTON

5-bedroom detached house with integral double garage

#### FIRST FLOOR

| Main bedroom: | 4001 x 4162 | [13'-2" x 13'-8"] |
|---------------|-------------|-------------------|
| Bedroom 2:    | 2896 x 4080 | [9'-6" x 13'-5"]  |
| Bedroom 3:    | 5066 x 3813 | [16'-8" x 12'-6"] |
| Bedroom 4:    | 2939 x 4044 | [9'-8" x 13'-3"]  |
| Bedroom 5:    | 2817 x 2865 | [9'-3" x 9'-5"]   |

Please note CGIs are for illustrative purposes only; external finishes such as roof tile colours, brick, stone, render and landscaping vary between plots. Properties may also be built 'handed' (mirror image) of those illustrated. Dimensions are for guidance only and all measurements and areas may vary during construction. Dimensions are not intended to be used for carpet sizes, appliance space or items of furniture. Bathroom and kitchen layouts are indicative only and do not form any part of your contract. Please speak to a member of the sales team