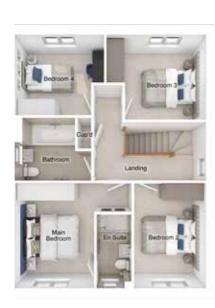

# THE HEWSON

4-bedroom detached house with integral single garage Total floor area: 1561 sq ft

FIRST FLOOR

#### GROUND FLOOR

| Lounge:      | 3380 x 4366 | [11'-1" x 14'-4"]  | Main bedroom: | 4412 x 5634 | [14'-6" x 18'-6"] |
|--------------|-------------|--------------------|---------------|-------------|-------------------|
| Kitchen:     | 2925 x 3296 | [9'-7" x 10'-10"]  | Bedroom 2:    | 3367 x 3845 | [11'-1" × 12'-7"] |
| Dining:      | 2593 x 4507 | [8'-6" x 14'-10"]  | Bedroom 3:    | 3809 x 2800 | [12'-6" x 9'-2"]  |
| Family area: | 3037 x 3296 | [10'-0" x 10'-10"] | Bedroom 4:    | 2929 x 4005 | [9'-7" x 13'-2"]  |

Please note CGIs are for illustrative purposes only; external finishes such as roof tile colours, brick, stone, render and landscaping vary between plots. Properties may also be built "handed" (mirror image) of those illustrated. Dimensions are for guidance only and all measurements and areas may vary during construction. Dimensions are not intended to be used for carpet sizes, appliance space or items of furniture. Bathroom and kitchen layouts are indicative only and do not form any part of your contract. Please speak to a member of the sales team for plot specific information.