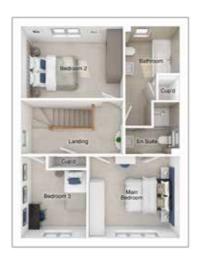

# THE HEWSON

4-bedroom detached house with integral single garage Total floor area: 1561 sq ft

FIRST FLOOR

#### GROUND FLOOR

| Lounge:      | 3380 x 4366 | [11'-1" x 14'-4"]  | Main bedroom: | 4412 x 5634 | [14'-6" x 18'-6"] |
|--------------|-------------|--------------------|---------------|-------------|-------------------|
| Kitchen:     | 2925 x 3296 | [9'-7" x 10'-10"]  | Bedroom 2:    | 3367 x 3845 | [11'-1" × 12'-7"] |
| Dining:      | 2593 x 4507 | [8'-6" x 14'-10"]  | Bedroom 3:    | 3809 x 2800 | [12'-6" x 9'-2"]  |
| Family area: | 3037 x 3296 | [10'-0" x 10'-10"] | Bedroom 4:    | 2929 x 4005 | [9'-7" x 13'-2"]  |

Please note CGIs are for illustrative purposes only; external finishes such as roof tile colours, brick, stone, render and landscaping vary between plots. Properties may also be built "handed" (mirror image) of those illustrated. Dimensions are for guidance only and all measurements and areas may vary during construction. Dimensions are not intended to be used for carpet sizes, appliance space or items of furniture. Bathroom and kitchen layouts are indicative only and do not form any part of your contract. Please speak to a member of the sales team for plot specific information.