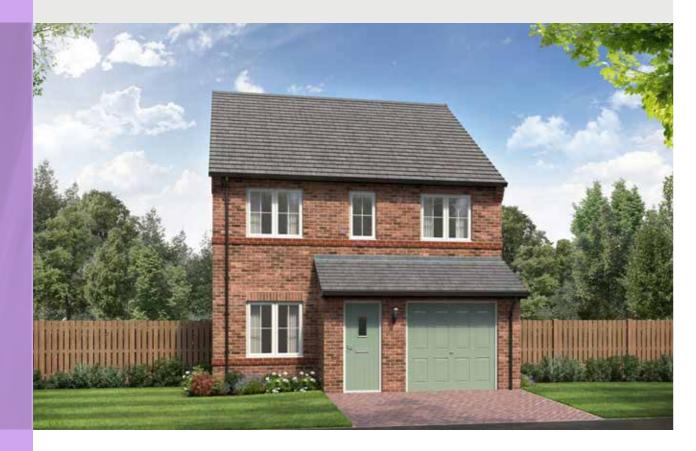

# THE HEWSON

4-bedroom detached house with integral single garage Total floor area: 1561 sq ft

FIRST FLOOR

#### GROUND FLOOR

| Lounge:      | 3380 x 4366 | [11'-1" x 14'-4"]  | Main bedroom: | 4412 x 5634 | [14'-6" x 18'-6"] |
|--------------|-------------|--------------------|---------------|-------------|-------------------|
| Kitchen:     | 2925 x 3296 | [9'-7" x 10'-10"]  | Bedroom 2:    | 3367 x 3845 | [11'-1" × 12'-7"] |
| Dining:      | 2593 x 4507 | [8'-6" x 14'-10"]  | Bedroom 3:    | 3809 x 2800 | [12'-6" x 9'-2"]  |
| Family area: | 3037 x 3296 | [10'-0" x 10'-10"] | Bedroom 4:    | 2929 x 4005 | [9'-7" x 13'-2"]  |

Please note CGIs are for illustrative purposes only; external finishes such as roof tile colours, brick, stone, render and landscaping vary between plots. Properties may also be built "handed" (mirror image) of those illustrated. Dimensions are for guidance only and all measurements and areas may vary during construction. Dimensions are not intended to be used for carpet sizes, appliance space or items of furniture. Bathroom and kitchen layouts are indicative only and do not form any part of your contract. Please speak to a member of the sales team for plot specific information.