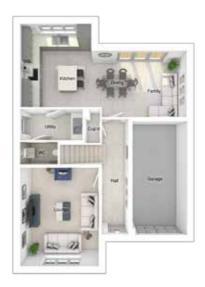

## GROUND FLOOR

4912 x 3962 [16'-2" x 13'-0"] Lounge: Kitchen/family area: 5068 x 4681 [16'-8" x 15'-4"] 2865 x 3206 [9'-5" x 10'-6"] Dining:

#### GROUND FLOOR

| Lounge:      | 3380 x 4366 | [11'-1" x 14'-4"]  | Main bedroom: | 4412 x 5634 | [14'-6" x 18'-6"] |
|--------------|-------------|--------------------|---------------|-------------|-------------------|
| Kitchen:     | 2925 x 3296 | [9'-7" x 10'-10"]  | Bedroom 2:    | 3367 x 3845 | [11'-1" × 12'-7"] |
| Dining:      | 2593 x 4507 | [8'-6" x 14'-10"]  | Bedroom 3:    | 3809 x 2800 | [12'-6" x 9'-2"]  |
| Family area: | 3037 x 3296 | [10'-0" x 10'-10"] | Bedroom 4:    | 2929 x 4005 | [9'-7" x 13'-2"]  |