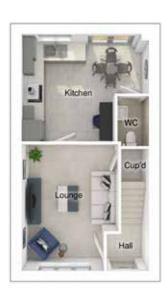

# THE OXLEY

2-bedroom semi-detached house with driveway parking

Total floor area: 691 sq ft

#### GROUND FLOOR

Lounge: 3127 x 4098 [10'-3" x 13'-5"]

Kitchen/dining: 4115 x 3469 [13'-6" x 11'-5"]