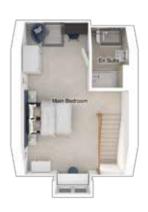

[9'-2" x 12'-11"] Bedroom 2: 3173 x 3015 [10'-5" x 9'-11"] 3173 x 2639 Bedroom 3: [10'-5" x 8'-8"]

Please note CGIs are for illustrative purposes only; external finishes such as roof tile colours, brick, stone, render and landscaping vary between plots. Properties may also be built 'handed' (mirror image) of those illustrated. Dimensions are for guidance only and all measurements and areas may vary during construction. Dimensions are not intended to be used for carpet sizes, appliance space or items of furniture. Bathroom and kitchen layouts are indicative only and do not form any part of your contract. Please speak to a member of the sales team for plot specific information.

#### THE ALEXANDER

3-bedroom semi-detached townhouse with driveway parking

Total floor area: 1114 sq ft









#### GROUND FLOOR

Lounge: 4213 x 3462 [13'-10" x 11'-4"] Kitchen/dining:

3141 x 5343 [10'-4" x 17'-6"]

FIRST FLOOR

Bedroom 2: 4213 x 3390 [13'-10" x 11'-2"]

2078 x 3301

Bedroom 3:

[6'-10" x 10'-10"]

SECOND FLOOR

Main bedroom:

4175 x 6836 [13'-8" x 22'-5"]



# THE LARSON

4-bedroom detached house with intergal single garage

Total floor area: 1109 sq ft





#### GROUND FLOOR

Lounge: 3788 x 4544 [12'-5" x 14'-11"] Kitchen/dining: 6530 x 2903 [21'-5" x 9'-6"]



## FIRST FLOOR

 Main bedroom:
 3992 x 3590
 [13'-1" x 11'-9"]

 Bedroom 2:
 2450 x 3590
 [8'-1" x 11'-9"]

 Bedroom 3:
 3393 x 2903
 [11'-2" x 9'-6"]

 Bedroom 4:
 3049 x 2753
 [10'-0" x 9'-0"]





Total floor area: 960 sq ft









#### GROUND FLOOR

Lounge: 3105 x 5480 [10'-2" x 18'-0"] Kitchen/dining: 2525 x 3774