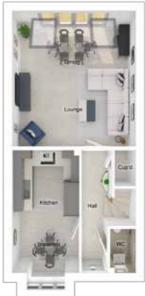

# THE HEWSON

4-bedroom detached house with integral single garage Total floor area: 1561 sq ft

FIRST FLOOR

#### GROUND FLOOR

| Lounge:      | 3380 x 4366 | [11'-1" x 14'-4"]  | Main bedroom: | 4412 x 5634 | [14'-6" x 18'-6"] |
|--------------|-------------|--------------------|---------------|-------------|-------------------|
| Kitchen:     | 2925 x 3296 | [9'-7" x 10'-10"]  | Bedroom 2:    | 3367 x 3845 | [11'-1" × 12'-7"] |
| Dining:      | 2593 x 4507 | [8'-6" x 14'-10"]  | Bedroom 3:    | 3809 x 2800 | [12'-6" x 9'-2"]  |
| Family area: | 3037 x 3296 | [10'-0" x 10'-10"] | Bedroom 4:    | 2929 x 4005 | [9'-7" x 13'-2"]  |