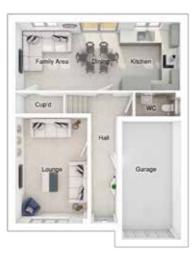

## GROUND FLOOR

4912 x 3962 [16'-2" x 13'-0"] Lounge: Kitchen/family area: 5068 x 4681 [16'-8" x 15'-4"] 2865 x 3206 [9'-5" x 10'-6"] Dining:

Please note CGIs are for illustrative purposes only; external finishes such as roof tile colours, brick, stone, render and landscaping vary between plots. Properties may also be built 'handed' (mirror image) of those illustrated. Dimensions are for guidance only and all measurements and areas may vary during construction. Dimensions are not intended to be used for carpet sizes, appliance space or items of furniture. Bathroom and kitchen layouts are indicative only and do not form any part of your contract. Please speak to a member of the sales team