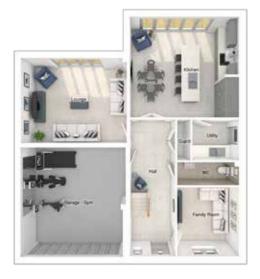

# THE HEWSON

4-bedroom detached house with integral single garage Total floor area: 1561 sq ft

FIRST FLOOR

#### GROUND FLOOR

| Lounge:      | 3380 x 4366 | [11'-1" x 14'-4"]  | Main bedroom: | 4412 x 5634 | [14'-6" x 18'-6"] |
|--------------|-------------|--------------------|---------------|-------------|-------------------|
| Kitchen:     | 2925 x 3296 | [9'-7" x 10'-10"]  | Bedroom 2:    | 3367 x 3845 | [11'-1" × 12'-7"] |
| Dining:      | 2593 x 4507 | [8'-6" x 14'-10"]  | Bedroom 3:    | 3809 x 2800 | [12'-6" x 9'-2"]  |
| Family area: | 3037 x 3296 | [10'-0" x 10'-10"] | Bedroom 4:    | 2929 x 4005 | [9'-7" x 13'-2"]  |

Please note CGIs are for illustrative purposes only; external finishes such as roof tile colours, brick, stone, render and landscaping vary between plots. Properties may also be built "handed" (mirror image) of those illustrated. Dimensions are for guidance only and all measurements and areas may vary during construction. Dimensions are not intended to be used for carpet sizes, appliance space or items of furniture. Bathroom and kitchen layouts are indicative only and do not form any part of your contract. Please speak to a member of the sales team for plot specific information.