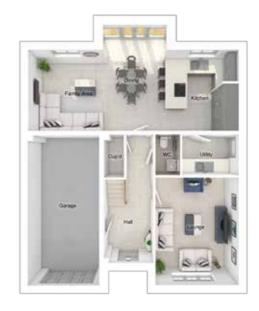

## GROUND FLOOR

4912 x 3962 [16'-2" x 13'-0"] Lounge: Kitchen/family area: 5068 x 4681 [16'-8" x 15'-4"] 2865 x 3206 [9'-5" x 10'-6"] Dining:

Please note CGIs are for illustrative purposes only; external finishes such as roof tile colours, brick, stone, render and landscaping vary between plots. Properties may also be built 'handed' (mirror image) of those illustrated. Dimensions are for guidance only and all measurements and areas may vary during construction. Dimensions are not intended to be used for carpet sizes, appliance space or items of furniture. Bathroom and kitchen layouts are indicative only and do not form any part of your contract. Please speak to a member of the sales team