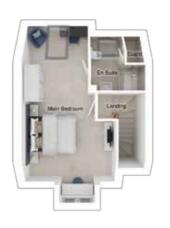

#### FIRST FLOOR

| Main bedroom: | 4001 x 4162 | [13'-2" x 13'-8"] |
|---------------|-------------|-------------------|
| Bedroom 2:    | 2896 x 4080 | [9'-6" x 13'-5"]  |
| Bedroom 3:    | 5066 x 3813 | [16'-8" x 12'-6"] |
| Bedroom 4:    | 2939 x 4044 | [9'-8" x 13'-3"]  |
| Bedroom 5:    | 2817 x 2865 | [9'-3" x 9'-5"]   |

Please note CGIs are for illustrative purposes only; external finishes such as roof tile colours, brick, stone, render and landscaping vary between plots. Properties may also be built 'handed' (mirror image) of those illustrated. Dimensions are for guidance only and all measurements and areas may vary during construction. Dimensions are not intended to be used for carpet sizes, appliance space or items of furniture. Bathroom and kitchen layouts are indicative only and do not form any part of your contract. Please speak to a member of the sales team