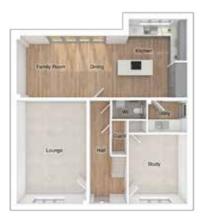

## THE SUTTON

5-bedroom detached house with detached double garage

Total floor area: 218 sq m (2343 sq ft)

### GROUND FLOOR

Lounge: 3788 x 5615 [12'-5" x 18'-5"] Kitchen: 3144 x 4252 [10'-4" x 14'-0"] Dining/family area: 6075 x 3352 [19'-11" x 11'-0"]

Study: 3161 x 3759 [10'-5" x 12'-4"]