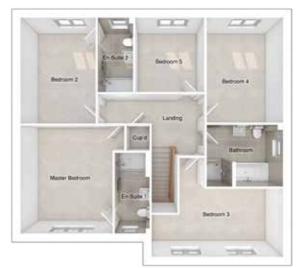

# THE CHARLTON

5-bedroom detached house with large integral garage

Total floor area: 177 sq m (1905 sq ft)

### FIRST FLOOR

 Master bedroom:
 4393 x 4984
 [14'-5" x 16'-4"]

 Bedroom 2:
 4405 x 2773
 [14'-6" x 9'-1"]

 Bedroom 3:
 2515 x 4567
 [8'-3" x 15'-0"]

 Bedroom 4:
 2529 x 3890
 [8'-4" x 12'-9"]

 Bedroom 5:
 2801 x 3450
 [9'-2" x 11'-4"]