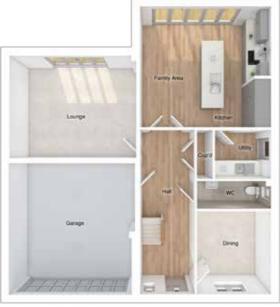

# THE CHARLTON

5-bedroom detached house with large integral garage

Total floor area: 177 sq m (1905 sq ft)

### GROUND FLOOR

 Lounge:
 3675 x 5486
 [12'-1" x 18'-0"]

 Kitchen:
 3668 x 3600
 [12'-1" x 11'-10"]

 Dining/family area:
 3596 x 5425
 [11'-10" x 17'-10"]

 Study:
 2593 x 2484
 [8'-6" x 8'-2"]