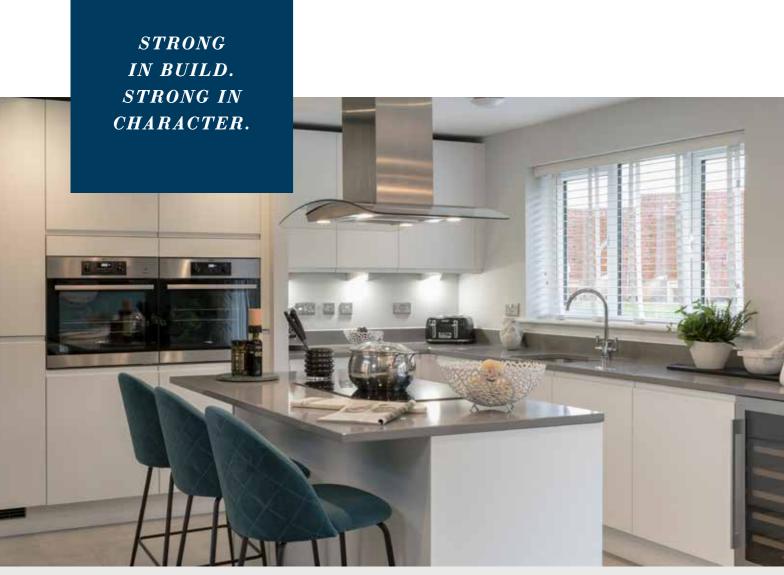

# SOLIDLY-BUILT WITH QUALITY MATERIALS.

Premium specification.

Added strength and character.

# YOUR NEW HOME IS CRAFTED USING THE BEST QUALITY MATERIALS AND THE HIGHEST SPECIFICATION POSSIBLE.

|                             |                                           |                                                                                                                                                          | THEHEWSON | THELAWSON | THEMASTERTON | THECHARLTON | THE PENNINGTON | THESUTTON |
|-----------------------------|-------------------------------------------|----------------------------------------------------------------------------------------------------------------------------------------------------------|-----------|-----------|--------------|-------------|----------------|-----------|
|                             | Cast stone/features                       | Cast stone & / or brick features to front elevations                                                                                                     |           |           |              |             |                |           |
|                             | Bi-fold/French doors                      | White French doors                                                                                                                                       |           | -         | -            | -           | -              | _         |
| ES                          |                                           | White bi-fold doors including slave door                                                                                                                 | -         | -         | -            |             | -              |           |
| SH                          |                                           | White French door set and bi-fold doors                                                                                                                  | -         | -         |              | -           | -              | -         |
| DOORS, JOINERY AND FINISHES | External doors - front                    | Single cottage rectangle style obscure glaze coloured composite door with multi-point locking system (white finish inside)                               | -         | -         | •            | •           | -              | -         |
| RY A                        | External doors - rear                     | White half glaze style PVCu door with Cotswold obscure pattern and glazing with multi-point locking system                                               | -         |           |              |             | •              | -         |
| OINE                        | Internal doors                            | White Canterbury style 4-panel wood-grain finish doors with chrome lever door handle                                                                     |           | •         | •            | •           | •              | -         |
| ors, j                      | Architrave and skirting boards            | White MDF 69x19mm architrave and 119x19mm skirting                                                                                                       | -         | •         | •            | •           | •              | -         |
| DOG                         | Staircase                                 | White painted softwood spindles with oak newel post and handrail finished with clear varnish                                                             | -         | •         | -            | •           | •              | -         |
|                             | Ceilings                                  | White matt emulsion to all ceilings                                                                                                                      |           |           |              |             |                |           |
|                             | Walls                                     | Jasmine white matt emulsion to all walls                                                                                                                 |           | -         |              |             |                |           |
|                             | Kitchen                                   | Range of kitchens in a contemporary layout with matching panels, corners and plinths                                                                     | -         |           |              |             |                | -         |
|                             |                                           | Range of kitchens with a handleless option in a contemporary layout, all with matching panels, corners and plinths                                       | •         | •         | •            | •           | •              | •         |
|                             |                                           | Alternative traditional kitchen design and layout with choice of complementing door styles all with matching panels, corners and plinths                 | •         | •         | •            | •           | •              | •         |
|                             | Work surfaces                             | 38mm laminate worktops                                                                                                                                   |           | -         |              |             |                |           |
| ES                          | and upstand                               | 100mm upstand to match worktop choice                                                                                                                    |           |           |              |             |                |           |
| N                           | Hob splashback                            | Glass splashback behind hob in grey                                                                                                                      |           |           |              |             |                | -         |
| APPLIANCES                  | Lights to underside of kitchen wall units | Feature lighting to the underside of kitchen wall unit as per kitchen design                                                                             | -         |           | •            |             | •              | -         |
| KITCHEN AND AI              | Sink                                      | Polar white or stone grey Franke fragranite 1.5 bowl with mixer tap to main kitchen and Franke fragranite single bowl to utility area (where applicable) | -         | -         | -            | -           | -              | -         |
| Z                           | Oven                                      | AEG single oven                                                                                                                                          | -         | -         | -            | -           | -              | -         |
| CH                          |                                           | Dual AEG single ovens — stacked in tall housing unit                                                                                                     | -         | -         | -            | -           | -              | -         |
| Ξ                           |                                           | Dual AEG single ovens – side by side                                                                                                                     |           | <b>A</b>  |              |             |                |           |
| <u> </u>                    | Hob                                       | AEG 60cm induction hob                                                                                                                                   |           |           |              |             |                |           |
|                             | Cooker hood                               | 90cm chimney hood                                                                                                                                        | _         | _         |              | -           | -              | -         |
|                             |                                           | 90cm island extractor hood                                                                                                                               | -         | -         | -            |             |                | -         |
|                             | Integrated dishwasher                     | AEG integrated dishwasher                                                                                                                                |           |           |              |             |                |           |
|                             | Integrated fridge/<br>freezer             | AEG integrated 50/50fridge freezer                                                                                                                       | -         | •         | •            | •           | •              | -         |
|                             | Integrated washing machine                | Electrolux integrated washing machine                                                                                                                    | <b>A</b>  | <b>A</b>  |              | •           |                | -         |