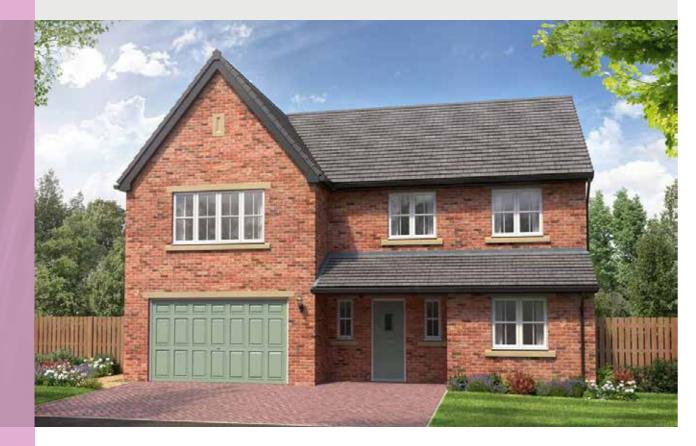

# THE CHARLTON

5-bedroom detached house with large integral garage

Total floor area: 177 sq m (1905 sq ft)

### GROUND FLOOR

 Lounge:
 3675 x 5486
 [12'-1" x 18'-0"]

 Kitchen:
 3668 x 3600
 [12'-1" x 11'-10"]

 Dining/family area:
 3596 x 5425
 [11'-10" x 17'-10"]

 Study:
 2593 x 2484
 [8'-6" x 8'-2"]

### FIRST FLOOR

 Master bedroom:
 4393 x 4984
 [14'-5" x 16'-4"]

 Bedroom 2:
 4405 x 2773
 [14'-6" x 9'-1"]

 Bedroom 3:
 2515 x 4567
 [8'-3" x 15'-0"]

 Bedroom 4:
 2529 x 3890
 [8'-4" x 12'-9"]

 Bedroom 5:
 2801 x 3450
 [9'-2" x 11'-4"]