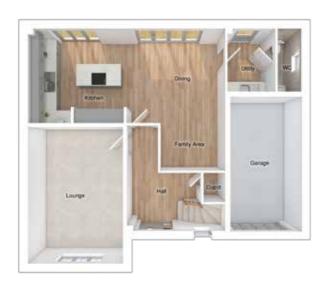

### GROUND FLOOR

Lounge: 4912 x 3962 [16'-2" x 13'-0"]

Kitchen/family area: 5068 x 4681 [16'-8" x 15'-4"]

Dining: 2865 x 3206 [9'-5" x 10'-6"]