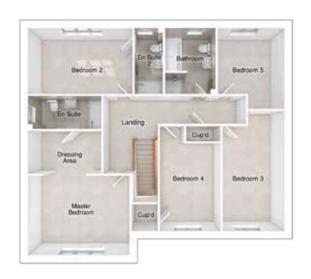

### FIRST FLOOR

Master bedroom: 6049 x 3560 [19'-10" x 11'-8"] Bedroom 2: 3161 x 3967 [10'-5" x 13'-0"] Bedroom 3: 3737 x 4278 [12'-3" x 14'-1"]

### SECOND FLOOR

Bedroom 4: 3164 x 4703 [10'-5" x 15'-5"] Bedroom 5: 2741 x 4704 [9'-0" x 15'-5"]