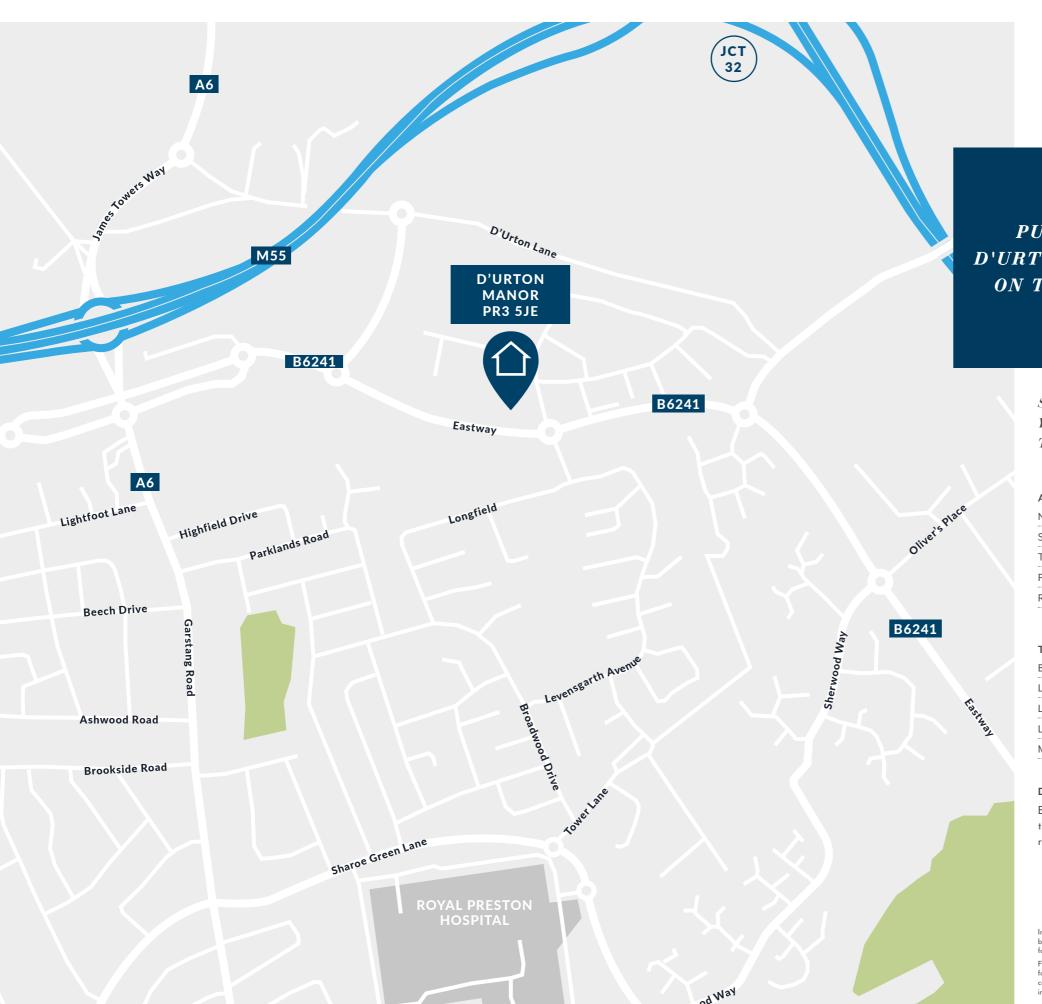

**CONSUMER CODE** FOR HOME BUILDERS www.consumercode.co.uk

24

PUTTING
D'URTON MANOR
ON THE MAP.

STAYING CLOSE BY, OR EXPLORING FURTHER. YOU CAN EASILY EXPERIENCE EVERYTHING THE AREA HAS TO OFFER.

| AMENITIES                      | 久         |
|--------------------------------|-----------|
| North Preston Medical Practice | 0.3 miles |
| Supermarket                    | 1.1 miles |
| The Dentists, Fulwood          | 2.5 miles |
| Preston City Centre            | 2.6 miles |
| Royal Preston Hospital         | 2.9 miles |

| ATTRACTIONS                  | <b>*†</b>  |
|------------------------------|------------|
| Preston City Centre          | 2.6 miles  |
| Ribby Hall Village Spa Hotel | 10 miles   |
| Blackpool                    | 15.3 miles |
| Lytham St Annes              | 16.3 miles |
| Kendal                       | 46.9 miles |

| TRAVEL             |            |
|--------------------|------------|
| Blackpool          | 15.3 miles |
| Lytham St Annes    | 16.3 miles |
| Lancaster          | 19.6miles  |
| Liverpool          | 41.3 miles |
| Manchester Airport | 43.1 miles |

| SCHOOLS                          |           |
|----------------------------------|-----------|
| St Peter's Church of England     | 0.6 miles |
| Fulwood Academy                  | 1.3 miles |
| Preston College                  | 1.7 miles |
| University of Central Lancashire | 2.4 miles |

### DIRECTIONS

Exit the M6 at Junction 32 (from the North or South) and follow signs for Garstang Road/A6. At the roundabout, take the first exit and turn left immediately onto Eastway, Take the third exit at the roundabout and after quarter of a mile you'll find D'uton Manor on the left.