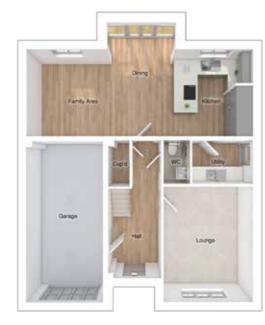

5-bedroom detached house with integral double garage

Total floor area: 168 sq m (1803 sq ft)

### GROUND FLOOR

Lounge: 4912 x 3962 [16'-2" x 13'-0"]

Kitchen/family area: 5068 x 4681 [16'-8" x 15'-4"]

Dining: 2865 x 3206 [9'-5" x 10'-6"]

### FIRST FLOOR

| Master bedroom: | 4001 x 4162 | [13'-2" x 13'-8"] |
|-----------------|-------------|-------------------|
| Bedroom 2:      | 2896 x 4080 | [9'-6" x 13'-5"]  |
| Bedroom 3:      | 5066 x 3813 | [16'-8" x 12'-6"] |
| Bedroom 4:      | 2939 x 4044 | [9'-8" x 13'-3"]  |
| Bedroom 5:      | 2817 × 2865 | [9'-3" x 9'-5"]   |
|                 |             |                   |