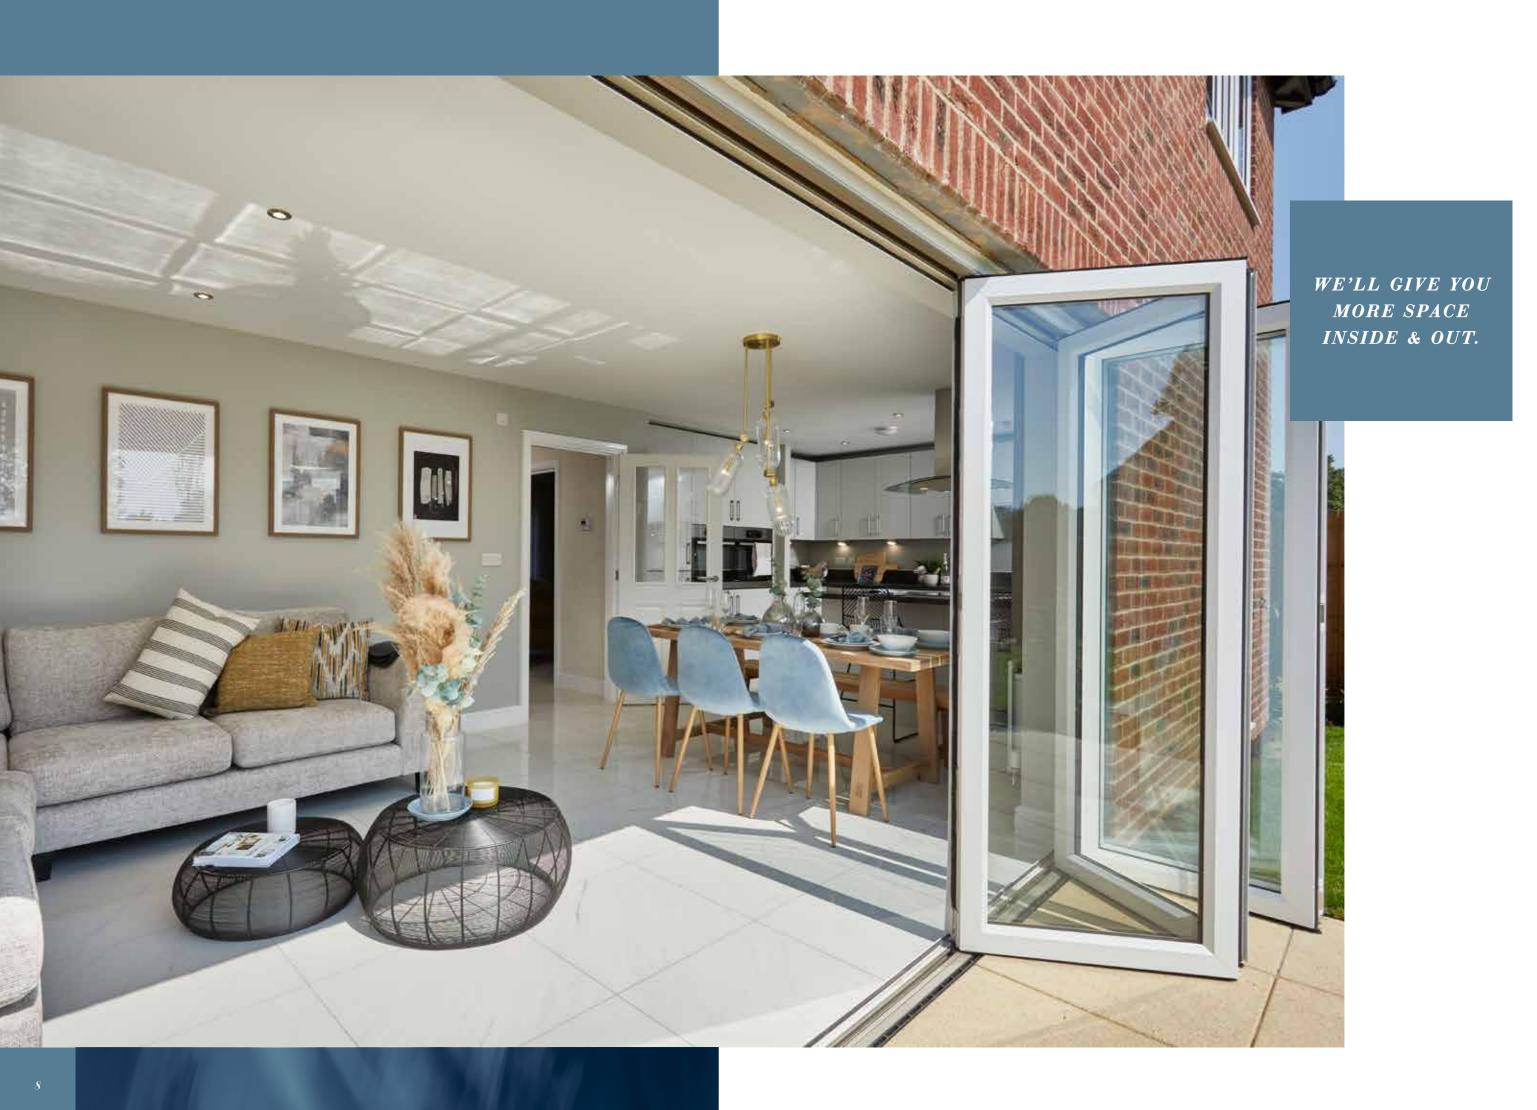

# WE'LL GIVE YOU MORE SPACE INSIDE & OUT.

Well-proportioned living areas.

Set back off the road.

Image shown is for illustrative purposes only.

Of course, every home is unique. But with a new Story home, you'll discover some elements are shared. Like open-plan living areas that radiate light and space. Well-designed kitchens that deliver practicality and durability. Beautifully designed bathrooms and en-suites that take centre stage. And there's also bi-fold and French doors that come as standard, helping to create a seamless link between your home and garden.