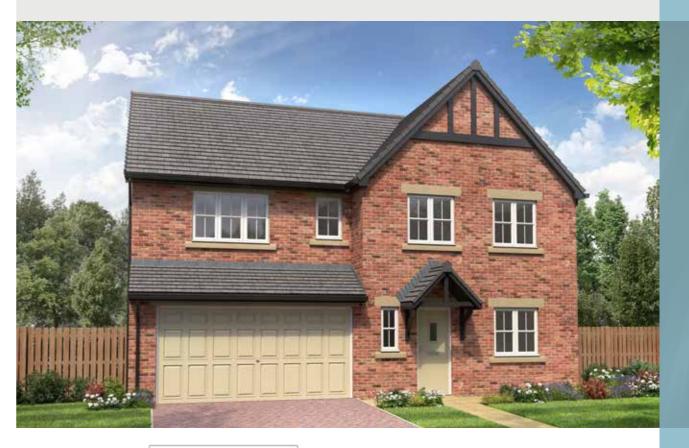

# THE CHARLTON

5-bedroom detached house with large integral garage

Total floor area: 177 sq m (1905 sq ft)