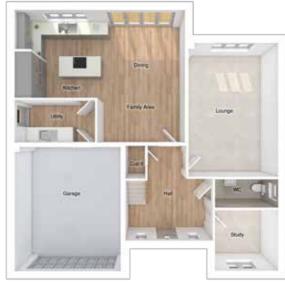

part of your contract. Please speak to a member of the sales team for plot specific information.

Please note CGIs are for illustrative purposes only; external finishes such as roof tile colours, brick, stone, render and landscaping vary between plots. Properties may also be built 'handed' (mirror image) of those illustrated. Dimensions are for guidance only and all measurements and areas may vary during construction. Dimensions are not intended to be used for carpet sizes, appliance space or items of furniture. Bathroom and kitchen layouts are indicative only and do not form any part of your contract. Please speak to a member of the sales team for plot specific information.



# THE CHARLTON

5-bedroom detached house with large integral garage

Total floor area: 177 sq m (1905 sq ft)





# Bedoom 2 Bedoom 5 Bedoom 5 Desiring Area Bedoom 4 Bedoom 3

### GROUND FLOOR

 Lounge:
 3675 x 5486
 [12'-1" x 18'-0"]

 Kitchen:
 3668 x 3600
 [12'-1" x 11'-10"]

 Dining/family area:
 3596 x 5425
 [11'-10" x 17'-10"]

 Study:
 2593 x 2484
 [8'-6" x 8'-2"]

### FIRST FLOOR

 Master bedroom:
 4393 x 4984
 [14'-5" x 16'-4"]

 Bedroom 2:
 4405 x 2773
 [14'-6" x 9'-1"]

 Bedroom 3:
 2515 x 4567
 [8'-3" x 15'-0"]

 Bedroom 4:
 2529 x 3890
 [8'-4" x 12'-9"]

 Bedroom 5:
 2801 x 3450
 [9'-2" x 11'-4"]



5-bedroom detached house with integral double garage

Total floor area: 168 sq m (1803 sq ft)







### GROUND FLOOR

Lounge: 4912 x 3962 [16'-2" x 13'-0"]

Kitchen/family area: 5068 x 4681 [16'-8" x 15'-4"]

Dining: 2865 x 3206 [9'-5" x 10'-6"]



### FIRST FLOOR

| Master bedroom: | 4001