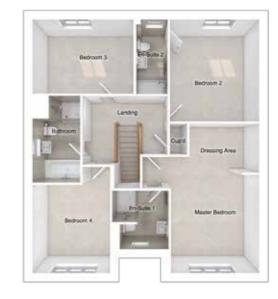

5-bedroom detached house with integral double garage

Total floor area: 168 sq m (1803 sq ft)

### FIRST FLOOR

| Master bedroom: | 4001 x 4162 | [13'-2" x 13'-8"] |
|-----------------|-------------|-------------------|
| Bedroom 2:      | 2896 x 4080 | [9'-6" x 13'-5"]  |
| Bedroom 3:      | 5066 x 3813 | [16'-8" x 12'-6"] |
| Bedroom 4:      | 2939 x 4044 | [9'-8" x 13'-3"]  |
| Bedroom 5:      | 2817 × 2865 | [9'-3" x 9'-5"]   |
|                 |             |                   |