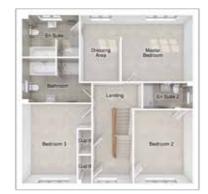

### THE PENNINGTON

5-bedroom detached house with double detached garage

Total floor area: 201 sq m (2169 sq ft)

### FIRST FLOOR

| Master bedroom: | 4279 x 5184 | [14'-1" × 17'-0"] |
|-----------------|-------------|-------------------|
| Bedroom 2:      | 4395 x 2793 | [14'-5" x 9'-2"]  |
| Bedroom 3:      | 2603 x 5042 | [8'-7" x 16'-7"]  |
| Bedroom 4:      | 2553 x 4411 | [8'-5" x 14'-6"]  |
| Bedroom 5:      | 2801 x 3425 | [9'-2" x 11'-3"]  |