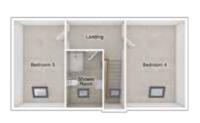

# THE CHARLTON

5-bedroom detached house with large integral garage

Total floor area: 177 sq m (1905 sq ft)

### FIRST FLOOR

 Master bedroom:
 4393 x 4984
 [14'-5" x 16'-4"]

 Bedroom 2:
 4405 x 2773
 [14'-6" x 9'-1"]

 Bedroom 3:
 2515 x 4567
 [8'-3" x 15'-0"]

 Bedroom 4:
 2529 x 3890
 [8'-4" x 12'-9"]

 Bedroom 5:
 2801 x 3450
 [9'-2" x 11'-4"]