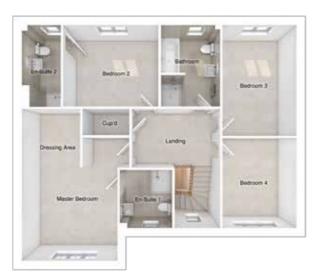

### FIRST FLOOR

| Master bedroom: | 4001 x 4162 | [13'-2" x 13'-8"] |
|-----------------|-------------|-------------------|
| Bedroom 2:      | 2896 x 4080 | [9'-6" x 13'-5"]  |
| Bedroom 3:      | 5066 x 3813 | [16'-8" x 12'-6"] |
| Bedroom 4:      | 2939 x 4044 | [9'-8" x 13'-3"]  |
| Bedroom 5:      | 2817 × 2865 | [9'-3" x 9'-5"]   |
|                 |             |                   |