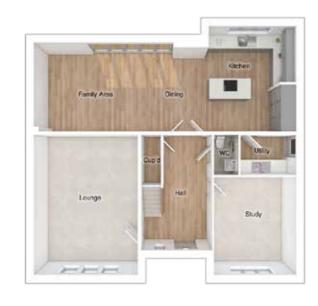

### GROUND FLOOR

Lounge: 3788 x 5615 [12'-5" x 18'-5"] Kitchen: 3144 x 4252 [10'-4" x 14'-0"] Dining/family area: 6075 x 3352 [19'-11" x 11'-0"]

Study: 3161 x 3759 [10'-5" x 12'-4"]

### FIRST FLOOR

Master bedroom: 6049 x 3560 [19'-10" x 11'-8"] Bedroom 2: 3161 x 3967 [10'-5" x 13'-0"] Bedroom 3: 3737 x 4278 [12'-3" x 14'-1"]

### SECOND FLOOR

Bedroom 4: 3164 x 4703 [10'-5" x 15'-5"] Bedroom 5: 2741 x 4704 [9'-0" x 15'-5"]