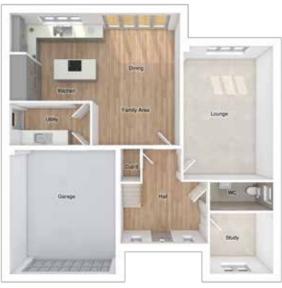

# THE JEFFERSON

4-bedroom detached house with attached double garage

Total Floor Area: 139 sq m (1492 sq.ft.)

# GROUND FLOOR

|                     | 1000 1==0   | [4-1-4411 4-1-11]  |                 | 1001 1-00          | [4 4 4 4 4 4 4 4 4 4 4 4 4 4 4 4 4 4 4 |
|---------------------|-------------|--------------------|-----------------|--------------------|----------------------------------------|
| Lounge:             | 4229 x 4738 | [13'-11" x 15'-7"] | Master bedroom: | 4291 x 4566        | [14'-1" x 15'-0"]                      |
| Kitchen:            | 3653 x 4168 | [12'-0" x 13' 8"]  | Bedroom 2:      | 3653 x 3891        | [12'-0" x 12'-9"]                      |
| Dining/family area: | 4738 x 2700 | [15'-7" x 8'-10"]  | Bedroom 3:      | $3195 \times 2889$ | [10'-6" x 9'-6"]                       |
| Study:              | 2930 x 2655 | [9'-7" x 8'-9"]    | Bedroom 4:      | 2509 x 2889        | [8'-3" x 9'-6"]                        |