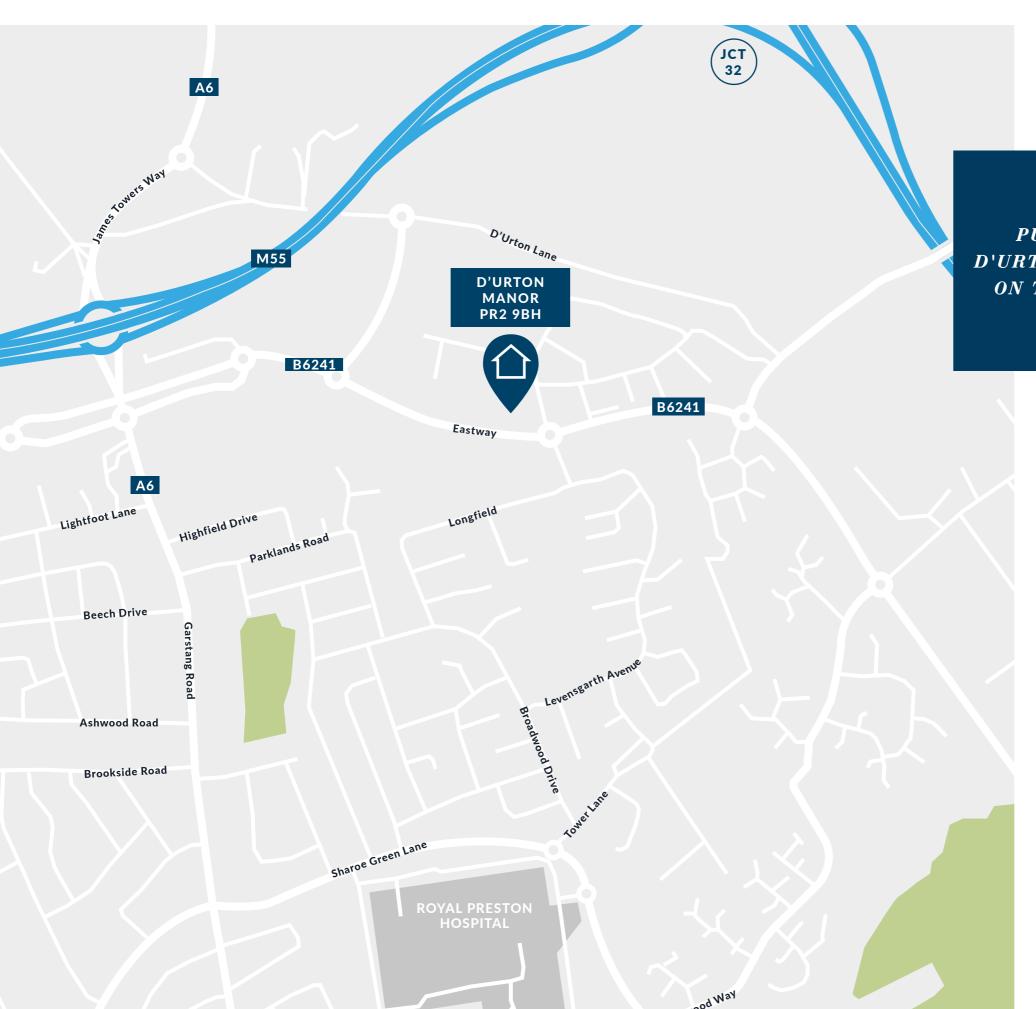

**CONSUMER CODE** FOR HOME BUILDERS www.consumercode.co.uk

PUTTING
D'URTON MANOR
ON THE MAP.

STAYING CLOSE BY, OR EXPLORING FURTHER. YOU CAN EASILY EXPERIENCE EVERYTHING THE AREA HAS TO OFFER.

| AMENITIES                      | X.        |
|--------------------------------|-----------|
| North Preston Medical Practice | 0.3 miles |
| Supermarket                    | 1.1 miles |
| The Dentists, Fulwood          | 2.5 miles |
| Preston City Centre            | 2.6 miles |
| Royal Preston Hospital         | 2.9 miles |

| ATTRACTIONS                  | <b>*</b>   |
|------------------------------|------------|
| Preston City Centre          | 2.6 miles  |
| Ribby Hall Village Spa Hotel | 10 miles   |
| Blackpool                    | 15.3 miles |
| Lytham St Annes              | 16.3 miles |
| Kendal                       | 46.9 miles |

| TRAVEL           | <b>=</b>       |
|------------------|----------------|
| Blackpool        | 15.3 miles     |
| Lytham St Annes  | 16.3 miles     |
| Lancaster        | 19.6miles      |
| Liverpool        | 41.3 miles     |
| Manchester Airpo | ort 43.1 miles |

| SCHOOLS                          |           |
|----------------------------------|-----------|
| St Peter's Church of England     | 0.6 miles |
| Fulwood Academy                  | 1.3 miles |
| Preston College                  | 1.7 miles |
| University of Central Lancashire | 2.4 miles |

# DIRECTIONS

Exit the M6 at Junction 32 (from the North or South) and follow signs for Garstang Road/A6. At the roundabout, take the first exit and turn left immediately onto Eastway, Take the third exit at the roundabout and after quarter of a mile you'll find D'uton Manor on the left.