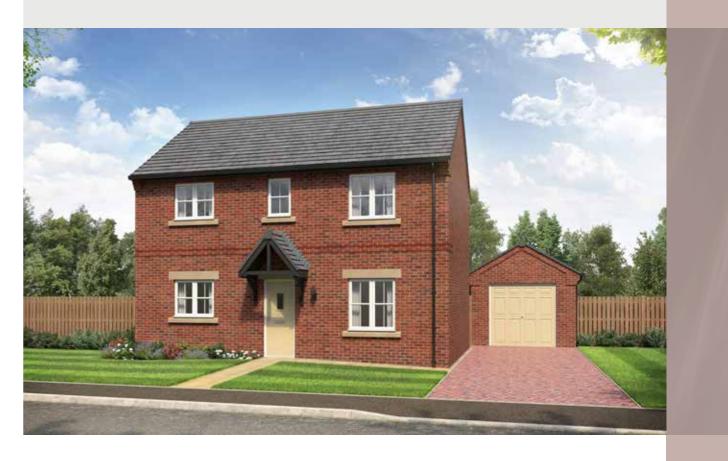

# THE HEWSON

4-bedroom detached house Integral single garage

# THE HEWSON

4-bedroom detached house with integral single garage Total floor area: 145 sq m (1561 sq ft)