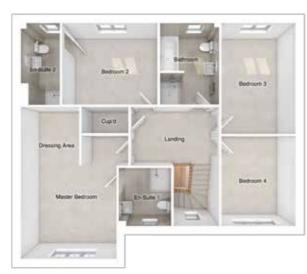

# THE LAWSON

4-bedroom detached house Integral single garage

# THE LAWSON

4-bedroom detached house with integral single garage Total floor area: 154 sq m (1660 sq ft)

# FIRST FLOOR

| Master bedroom: | 3605 x 5732 | [11'-10" x 18'-10"] |
|-----------------|-------------|---------------------|
| Bedroom 2:      | 3586 x 3072 | [11'-9" x 10'-1"]   |
| Bedroom 3:      | 2792 x 4167 | [9'-2" x 13'-8"]    |
| Bedroom 4:      | 2773 x 3400 | [9'-1" x 11'-2"]    |