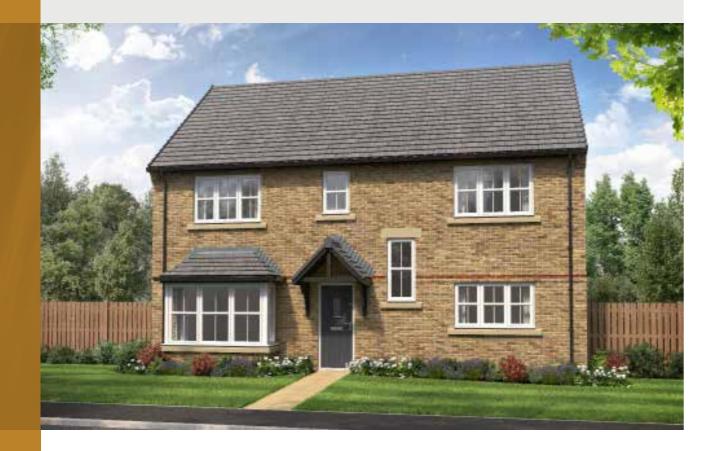

# THE HEWSON

4-bedroom detached house with integral single garage Total floor area: 145 sq m (1561 sq ft)