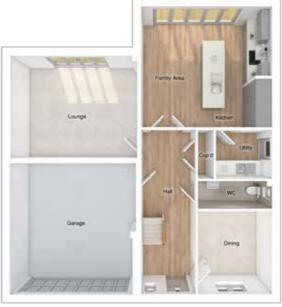

# GROUND FLOOR

Lounge: [12'-5" x 18'-5"] 3788 x 5615 Kitchen: 3144 x 4252 [10'-4" x 14'-0"] Dining/family area:

Study:

6075 x 3352 [19'-11" x 11'-0"]

3161 x 3759 [10'-5" x 12'-4"]