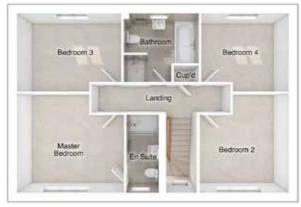

# THE HEWSON

4-bedroom detached house with integral single garage Total floor area: 145 sq m (1561 sq ft)

# FIRST FLOOR

| 3380 x 4366 | [11'-1" x 14'-4"]  | Master Bedroom: | 4412 x 5634 | [14'-6" x 18'-6"] |
|-------------|--------------------|-----------------|-------------|-------------------|
| 2925 x 3296 | [9'-7" x 10'-10"]  | Bedroom 2:      | 3367 x 3845 | [11'-1" × 12'-7"] |
| 2593 x 4507 | [8'-6" x 14'-10"]  | Bedroom 3:      | 3809 x 2800 | [12'-6" × 9'-2"]  |
| 3037 x 3296 | [10'-0" x 10'-10"] | Bedroom 4:      | 2929 x 4005 | [9'-7" x 13'-2"]  |