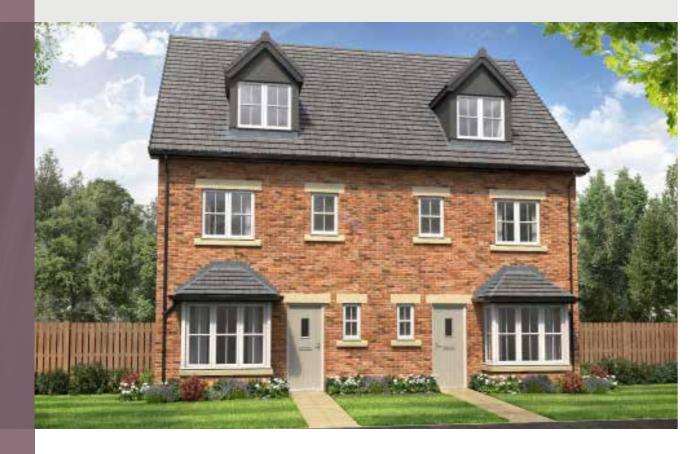

# GROUND FLOOR

Lounge/dining: 4775 x 5242 [15'-8" x 17'-3"]

Kitchen/breakfast:

2550 x 5413 [8'-4" x 17'-9"]