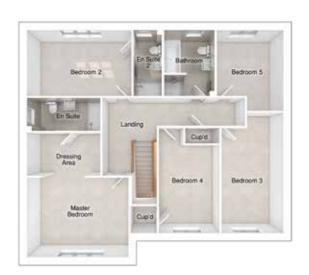

# THE CHARLTON

5-bedroom detached house with large integral garage

Total floor area: 177 sq m (1905 sq ft)

# FIRST FLOOR

| Master bedroom: | 4393 x 4960        | [14'-5" x 16'-3"] |
|-----------------|--------------------|-------------------|
| Bedroom 2:      | 4395 x 2788        | [14'-5" x 9'-2"]  |
| Bedroom 3:      | 2515 x 4559        | [8'-3"x 15'-0"]   |
| Bedroom 4:      | $2529 \times 3890$ | [8'-4" x 12'-9"]  |
| Bedroom 5:      | 2801 x 3458        | [9'-2" x 11'-4"]  |