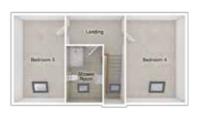

# THE LAWSON

4-bedroom detached house with integral single garage Total floor area: 154 sq m (1660 sq ft)

# GROUND FLOOR

### 3701 x 3572 [12'-2" x 11'-9"] Kitchen: [12'-5" x 11'-9"] 3774 x 3572 Dining: 2457 x 1804 [8'-1" x 5'-11"] Family: 3605 x 5171 [11'-10" x 17'-0"] Lounge:

# FIRST FLOOR

| Master bedroom: | 3605 x 5732 | [11'-10" x 18'-10"] |
|-----------------|-------------|---------------------|
| Bedroom 2:      | 3586 x 3072 | [11'-9" x 10'-1"]   |
| Bedroom 3:      | 2792 x 4167 | [9'-2" x 13'-8"]    |
| Bedroom 4:      | 2773 x 3400 | [9'-1" x 11'-2"]    |