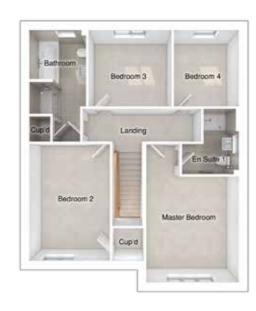

# FIRST FLOOR

3737 x 4278

Master bedroom: [19'-10" x 11'-8"] 6049 x 3560 Bedroom 2: 3161 x 3967 [10'-5" x 13'-0"] Bedroom 3:

[12'-3" x 14'-1"]

# SECOND FLOOR

Bedroom 4: 3164 x 4703 [10'-5" x 15'-5"] Bedroom 5: 2741 x 4704 [9'-0" x 15'-5"]