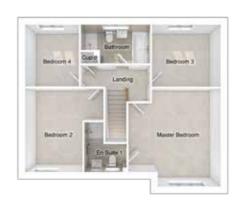

# THE JEFFERSON

4-bedroom detached house with attached double garage

Total Floor Area: 139 sq m (1492 sq.ft.)

# GROUND FLOOR

|                     | 1000 1==0   | [4-1-4411 4-1-11]  |                 | 1001 1-00          | [4 4 4 4 4 4 4 4 4 4 4 4 4 4 4 4 4 4 4 |
|---------------------|-------------|--------------------|-----------------|--------------------|----------------------------------------|
| Lounge:             | 4229 x 4738 | [13'-11" x 15'-7"] | Master bedroom: | 4291 x 4566        | [14'-1" x 15'-0"]                      |
| Kitchen:            | 3653 x 4168 | [12'-0" x 13' 8"]  | Bedroom 2:      | 3653 x 3891        | [12'-0" x 12'-9"]                      |
| Dining/family area: | 4738 x 2700 | [15'-7" x 8'-10"]  | Bedroom 3:      | $3195 \times 2889$ | [10'-6" x 9'-6"]                       |
| Study:              | 2930 x 2655 | [9'-7" x 8'-9"]    | Bedroom 4:      | 2509 x 2889        | [8'-3" x 9'-6"]                        |

FIRST FLOOR

THE GIBSON

4-bedroom detached house with detached single garage

Total Floor Area: 136 sq m (1467 sq.ft.)