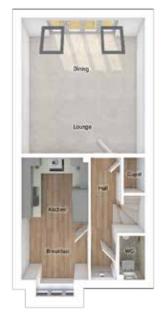

# FIRST FLOOR

Bedroom 2:

2625 x 4086 [8'-7" x 13'-5"]

Bedroom 3:

2625 x 3819 [8'-7" x 12'-6"] Bedroom 4:

[6'-9" x 10'-5"] 2062 x 3166