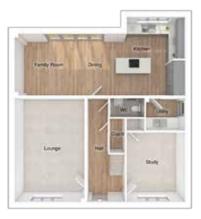

# THE CHARLTON

5-bedroom detached house with large integral garage

Total floor area: 177 sq m (1905 sq ft)

# Bedroom 2 Bedroom 5 Bedroom 5 Bedroom 5 Bedroom 3 Master Bedroom Oard

# GROUND FLOOR

| Lounge:             | 3675 x 5486 | [12'-1" x 18'-0"]   |
|---------------------|-------------|---------------------|
| Kitchen:            | 3668 x 3600 | [12'-1" x 11'-10"]  |
| Dining/family area: | 3596 x 5425 | [11'-10" x 17'-10"] |
| Study:              | 2593 x 2484 | [8'-6" x 8'-2"]     |