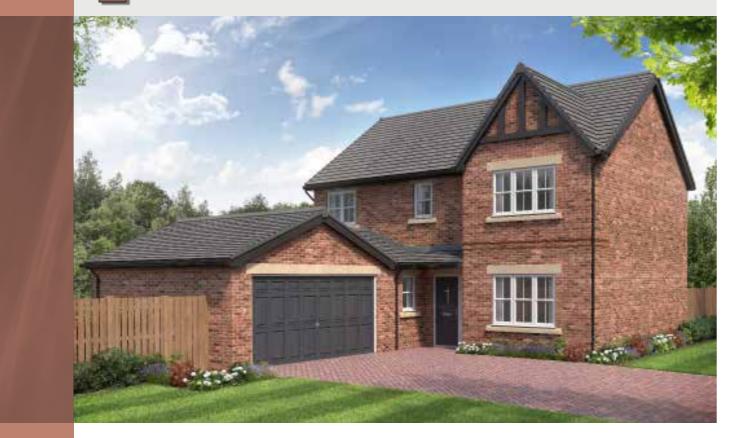

# THE JEFFERSON

4-bedroom detached house with attached double garage

Total Floor Area: 139 sq m (1492 sq.ft.)