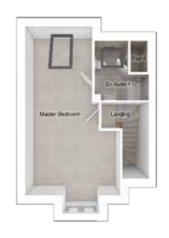

# THE HEWSON

4-bedroom detached house with integral single garage Total floor area: 145 sq m (1561 sq ft)

# GROUND FLOOR

| Lounge:      | 3380 x 4366 | [11'-1" x 14'-4"]  |
|--------------|-------------|--------------------|
| Kitchen:     | 2925 x 3296 | [9'-7" x 10'-10"]  |
| Dining:      | 2593 x 4507 | [8'-6" x 14'-10"]  |
| Family area: | 3037 x 3296 | [10'-0" x 10'-10"] |

# FIRST FLOOR

| 3380 x 4366 | [11'-1" x 14'-4"]  | Master Bedroom: | 4412 x 5634 | [14'-6" x 18'-6"] |
|-------------|--------------------|-----------------|-------------|-------------------|
| 2925 x 3296 | [9'-7" x 10'-10"]  | Bedroom 2:      | 3367 x 3845 | [11'-1" × 12'-7"] |
| 2593 x 4507 | [8'-6" x 14'-10"]  | Bedroom 3:      | 3809 x 2800 | [12'-6" × 9'-2"]  |
| 3037 x 3296 | [10'-0" x 10'-10"] | Bedroom 4:      | 2929 x 4005 | [9'-7" x 13'-2"]  |

Please note CGIs are for illustrative purposes only; external finishes such as roof tile colours, brick, stone, render and landscaping vary between plots. Properties may also be built "handed" (mirror image) of those illustrated. Dimensions are for guidance only and all measurements and areas may vary during construction. Dimensions are not intended to be used for carpet sizes, appliance space or items of furniture. Bathroom and kitchen layouts are indicative only and do not form any part of your contract. Please speak to a member of the sales team for plot specific information.