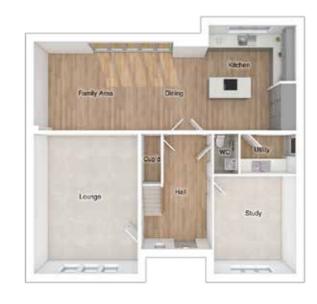

# THE CHARLTON

5-bedroom detached house with large integral garage

Total floor area: 177 sq m (1905 sq ft)

# GROUND FLOOR

| Lounge:             | 3675 x 5486 | [12'-1" x 18'-0"]   |
|---------------------|-------------|---------------------|
| Kitchen:            | 3668 x 3600 | [12'-1" x 11'-10"]  |
| Dining/family area: | 3596 x 5425 | [11'-10" x 17'-10"] |
| Study:              | 2593 x 2484 | [8'-6" x 8'-2"]     |