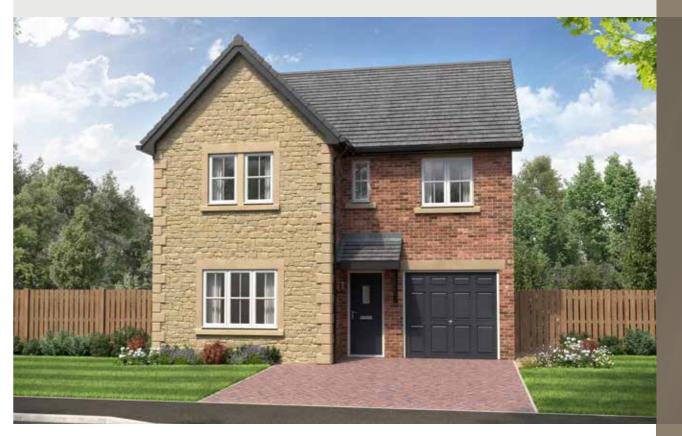

# THE HEWSON

4-bedroom detached house with integral single garage Total floor area: 145 sq m (1561 sq ft)