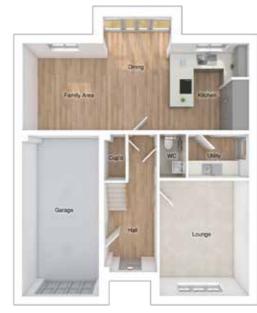

# THE HEWSON

4-bedroom detached house with integral single garage Total floor area: 145 sq m (1561 sq ft)

# GROUND FLOOR

| Lounge:      | 3380 x 4366 | [11'-1" x 14'-4"]  |
|--------------|-------------|--------------------|
| Kitchen:     | 2925 x 3296 | [9'-7" x 10'-10"]  |
| Dining:      | 2593 x 4507 | [8'-6" x 14'-10"]  |
| Family area: | 3037 x 3296 | [10'-0" x 10'-10"] |

# FIRST FLOOR

| 3380 x 4366 | [11'-1" x 14'-4"]  | Master Bedroom: | 4412 x 5634 | [14'-6" x 18'-6"] |
|-------------|--------------------|-----------------|-------------|-------------------|
| 2925 x 3296 | [9'-7" x 10'-10"]  | Bedroom 2:      | 3367 x 3845 | [11'-1" × 12'-7"] |
| 2593 x 4507 | [8'-6" x 14'-10"]  | Bedroom 3:      | 3809 x 2800 | [12'-6" × 9'-2"]  |
| 3037 x 3296 | [10'-0" x 10'-10"] | Bedroom 4:      | 2929 x 4005 | [9'-7" x 13'-2"]  |