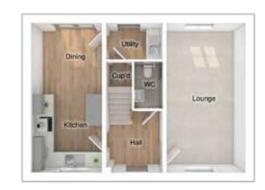

# THE JEFFERSON

4-bedroom detached house with attached double garage

Total Floor Area: 139 sq m (1492 sq.ft.)

# GROUND FLOOR

|                     | 1000 1==0   | [4-1-4411 4-1-11]  |                 | 1001 1-00          | [4 4 4 4 4 4 4 4 4 4 4 4 4 4 4 4 4 4 4 |
|---------------------|-------------|--------------------|-----------------|--------------------|----------------------------------------|
| Lounge:             | 4229 x 4738 | [13'-11" x 15'-7"] | Master bedroom: | 4291 x 4566        | [14'-1" x 15'-0"]                      |
| Kitchen:            | 3653 x 4168 | [12'-0" x 13' 8"]  | Bedroom 2:      | 3653 x 3891        | [12'-0" x 12'-9"]                      |
| Dining/family area: | 4738 x 2700 | [15'-7" x 8'-10"]  | Bedroom 3:      | $3195 \times 2889$ | [10'-6" x 9'-6"]                       |
| Study:              | 2930 x 2655 | [9'-7" x 8'-9"]    | Bedroom 4:      | 2509 x 2889        | [8'-3" x 9'-6"]                        |

FIRST FLOOR

THE GIBSON

4-bedroom detached house with detached single garage

Total Floor Area: 136 sq m (1467 sq.ft.)