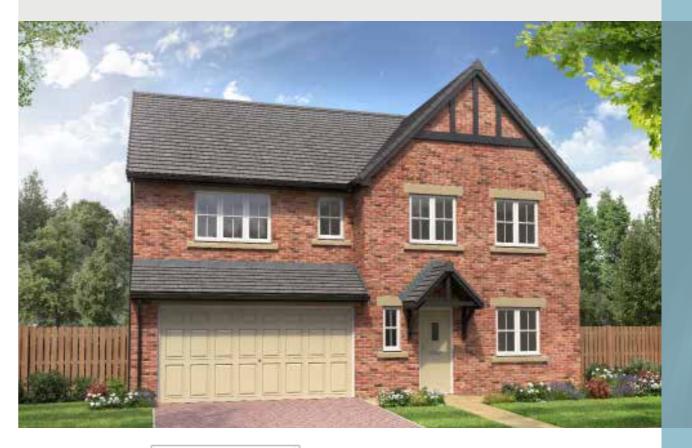

# THE SUTTON

5-bedroom detached house with detached double garage Total floor area: 218 sq m (2343 sq ft)