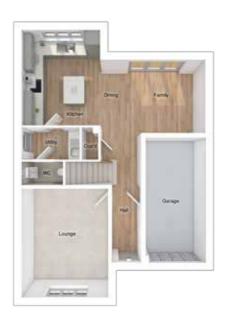

# THE HEWSON

4-bedroom detached house with integral single garage Total floor area: 145 sq m (1561 sq ft)

# GROUND FLOOR

| Lounge:      | 3380 x 4366 | [11'-1" x 14'-4"]  |
|--------------|-------------|--------------------|
| Kitchen:     | 2925 x 3296 | [9'-7" x 10'-10"]  |
| Dining:      | 2593 x 4507 | [8'-6" x 14'-10"]  |
| Family area: | 3037 x 3296 | [10'-0" x 10'-10"] |