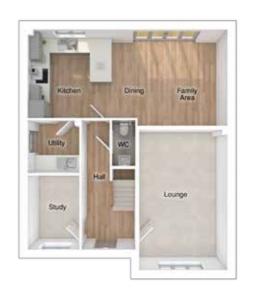

# GROUND FLOOR

Lounge: [12'-5" x 18'-5"] 3788 x 5615 Kitchen: 3144 x 4252 [10'-4" x 14'-0"] Dining/family area:

Study:

6075 x 3352 [19'-11" x 11'-0"]

3161 x 3759 [10'-5" x 12'-4"]