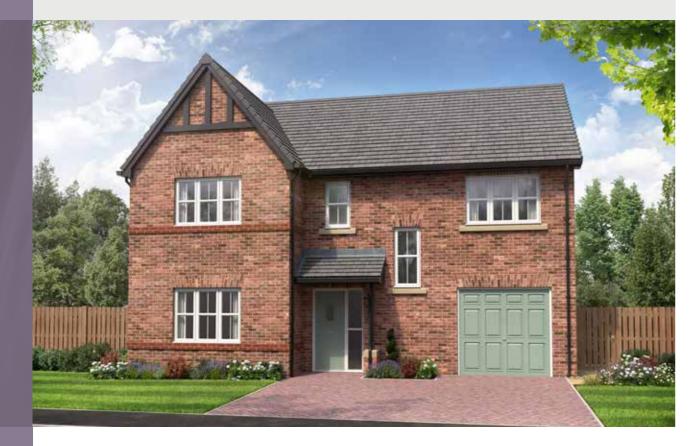

# THE LAWSON

4-bedroom detached house Integral single garage

# THE LAWSON

4-bedroom detached house with integral single garage Total floor area: 154 sq m (1660 sq ft)