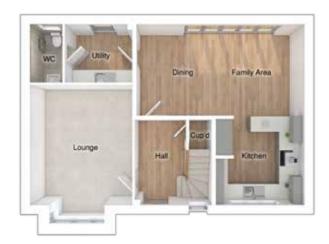

# THE HEWSON

4-bedroom detached house with integral single garage Total floor area: 145 sq m (1561 sq ft)

# GROUND FLOOR

| Lounge:      | 3380 x 4366 | [11'-1" x 14'-4"]  |
|--------------|-------------|--------------------|
| Kitchen:     | 2925 x 3296 | [9'-7" x 10'-10"]  |
| Dining:      | 2593 x 4507 | [8'-6" x 14'-10"]  |
| Family area: | 3037 x 3296 | [10'-0" x 10'-10"] |