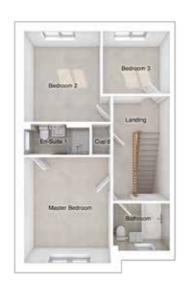

# THE MASTERTON

5-bedroom detached house with integral double garage

Total floor area: 168 sq m (1803 sq ft)

# GROUND FLOOR

| Lounge:              | 4912 x 3962 | [16'-2" x 13'-0"] |
|----------------------|-------------|-------------------|
| Kitchen/family area: | 5068 x 4681 | [16'-8" x 15'-4"] |
| Dining:              | 2865 x 3206 | [9'-5" x 10'-6"]  |

# FIRST FLOOR

| Master bedroom: | 4001 x 4162 | [13'-2" x 13'-8"] |
|-----------------|-------------|-------------------|
| Bedroom 2:      | 2896 x 4080 | [9'-6" x 13'-5"]  |
| Bedroom 3:      | 5066 x 3813 | [16'-8" x 12'-6"] |
| Bedroom 4:      | 2939 x 4044 | [9'-8" x 13'-3"]  |
| Bedroom 5:      | 2817 × 2865 | [9'-3" x 9'-5"]   |
|                 |             |                   |