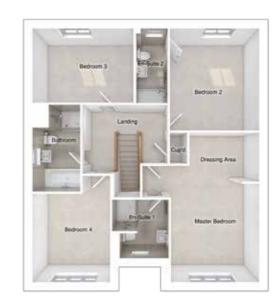

# THE HEWSON

4-bedroom detached house with integral single garage Total floor area: 145 sq m (1561 sq ft)

# FIRST FLOOR

| 3380 x 4366 | [11'-1" x 14'-4"]  | Master Bedroom: | 4412 x 5634 | [14'-6" x 18'-6"] |
|-------------|--------------------|-----------------|-------------|-------------------|
| 2925 x 3296 | [9'-7" x 10'-10"]  | Bedroom 2:      | 3367 x 3845 | [11'-1" × 12'-7"] |
| 2593 x 4507 | [8'-6" x 14'-10"]  | Bedroom 3:      | 3809 x 2800 | [12'-6" × 9'-2"]  |
| 3037 x 3296 | [10'-0" x 10'-10"] | Bedroom 4:      | 2929 x 4005 | [9'-7" x 13'-2"]  |