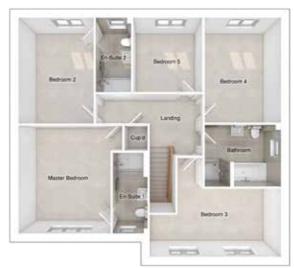

# FIRST FLOOR

3737 x 4278

Master bedroom: [19'-10" x 11'-8"] 6049 x 3560 Bedroom 2: 3161 x 3967 [10'-5" x 13'-0"] Bedroom 3:

[12'-3" x 14'-1"]

# SECOND FLOOR

Bedroom 4: 3164 x 4703 [10'-5" x 15'-5"] Bedroom 5: 2741 x 4704 [9'-0" x 15'-5"]