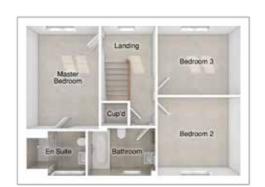

# THE JEFFERSON

4-bedroom detached house with attached double garage

Total Floor Area: 139 sq m (1492 sq.ft.)

# GROUND FLOOR

|                     | 1000 1==0   | [4-1-4411 4-1-11]  |                 | 1001 1-00          | [4 4 4 4 4 4 4 4 4 4 4 4 4 4 4 4 4 4 4 |
|---------------------|-------------|--------------------|-----------------|--------------------|----------------------------------------|
| Lounge:             | 4229 x 4738 | [13'-11" x 15'-7"] | Master bedroom: | 4291 x 4566        | [14'-1" x 15'-0"]                      |
| Kitchen:            | 3653 x 4168 | [12'-0" x 13' 8"]  | Bedroom 2:      | 3653 x 3891        | [12'-0" x 12'-9"]                      |
| Dining/family area: | 4738 x 2700 | [15'-7" x 8'-10"]  | Bedroom 3:      | $3195 \times 2889$ | [10'-6" x 9'-6"]                       |
| Study:              | 2930 x 2655 | [9'-7" x 8'-9"]    | Bedroom 4:      | 2509 x 2889        | [8'-3" x 9'-6"]                        |

FIRST FLOOR

THE GIBSON

4-bedroom detached house with detached single garage

Total Floor Area: 136 sq m (1467 sq.ft.)