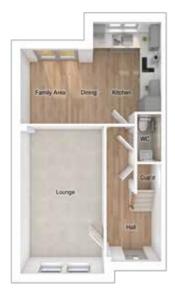

# THE MASTERTON

5-bedroom detached house with integral double garage

Total floor area: 168 sq m (1803 sq ft)

# GROUND FLOOR

| Lounge:              | 4912 x 3962 | [16'-2" x 13'-0"] |
|----------------------|-------------|-------------------|
| Kitchen/family area: | 5068 x 4681 | [16'-8" x 15'-4"] |
| Dining:              | 2865 x 3206 | [9'-5" x 10'-6"]  |

# FIRST FLOOR

| Master bedroom: | 4001 x 4162 | [13'-2" x 13'-8"] |
|-----------------|-------------|-------------------|
| Bedroom 2:      | 2896 x 4080 | [9'-6" x 13'-5"]  |
| Bedroom 3:      | 5066 x 3813 | [16'-8" x 12'-6"] |
| Bedroom 4:      | 2939 x 4044 | [9'-8" x 13'-3"]  |
| Bedroom 5:      | 2817 × 2865 | [9'-3" x 9'-5"]   |
|                 |             |                   |