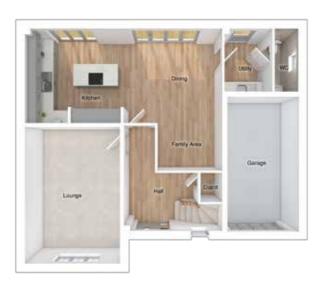

# THE LAWSON

4-bedroom detached house Integral single garage

# THE LAWSON

4-bedroom detached house with integral single garage Total floor area: 154 sq m (1660 sq ft)

# GROUND FLOOR

### 3701 x 3572 [12'-2" x 11'-9"] Kitchen: [12'-5" x 11'-9"] 3774 x 3572 Dining: 2457 x 1804 [8'-1" x 5'-11"] Family: 3605 x 5171 [11'-10" x 17'-0"] Lounge: