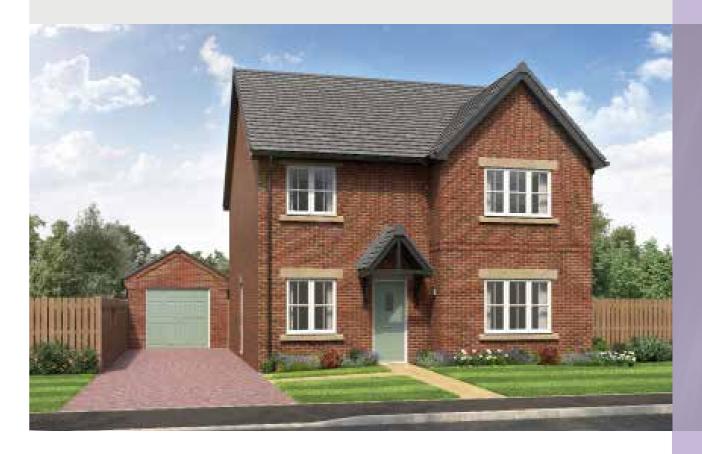

# THE SUTTON

5-bedroom detached house with detached double garage Total floor area: 218 sq m (2343 sq ft)