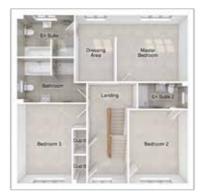

# THE SUTTON

5-bedroom detached house with detached double garage Total floor area: 218 sq m (2343 sq ft)

# GROUND FLOOR

Lounge: [12'-5" x 18'-5"] 3788 x 5615 Kitchen: 3144 x 4252 [10'-4" x 14'-0"] Dining/family area:

Study:

6075 x 3352 [19'-11" x 11'-0"]

3161 x 3759 [10'-5" x 12'-4"]

# FIRST FLOOR

3737 x 4278

Master bedroom: [19'-10" x 11'-8"] 6049 x 3560 Bedroom 2: 3161 x 3967 [10'-5" x 13'-0"] Bedroom 3:

[12'-3" x 14'-1"]

# SECOND FLOOR

Bedroom 4: 3164 x 4703 [10'-5" x 15'-5"] Bedroom 5: 2741 x 4704 [9'-0" x 15'-5"]