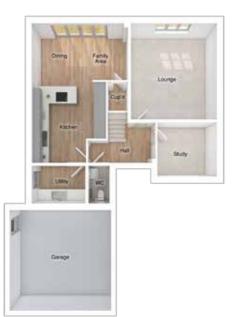

# THE JEFFERSON

4-bedroom detached house with attached double garage

Total Floor Area: 139 sq m (1492 sq.ft.)

# GROUND FLOOR

|                     | 1000 1==0   | [4-1-4411 4-1-11]  |                 | 1001 1-00          | [4 4 4 4 4 4 4 4 4 4 4 4 4 4 4 4 4 4 4 |
|---------------------|-------------|--------------------|-----------------|--------------------|----------------------------------------|
| Lounge:             | 4229 x 4738 | [13'-11" x 15'-7"] | Master bedroom: | 4291 x 4566        | [14'-1" x 15'-0"]                      |
| Kitchen:            | 3653 x 4168 | [12'-0" x 13' 8"]  | Bedroom 2:      | 3653 x 3891        | [12'-0" x 12'-9"]                      |
| Dining/family area: | 4738 x 2700 | [15'-7" x 8'-10"]  | Bedroom 3:      | $3195 \times 2889$ | [10'-6" x 9'-6"]                       |
| Study:              | 2930 x 2655 | [9'-7" x 8'-9"]    | Bedroom 4:      | 2509 x 2889        | [8'-3" x 9'-6"]                        |