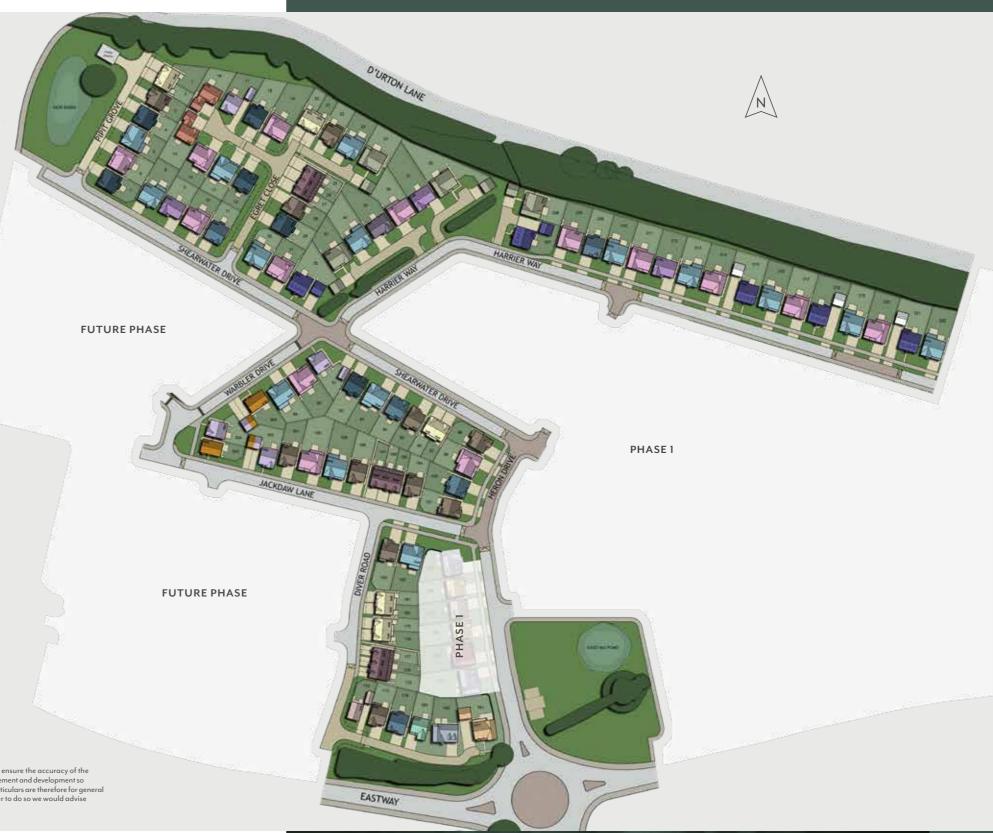

PERFECTLY LOCATED. A RICH HISTORY. BEAUTIFUL COUNTRYSIDE. EXCELLENT TRANSPORT LINKS.
D'URTON MANOR REALLY DOES HAVE IT ALL.

D'Urton Manor is ideally located in one of Preston's most sought after areas. It's a place where you can enjoy the advantages of living in the desirable Fulwood area, from community spirit to the pleasures of the beautiful countryside.

# OUR HOMES AT D'URTON MANOR

FROM THEIR UNIQUE CHARACTER AND BEAUTY
TO THE SPACE WE LEAVE BETWEEN EACH ONE,
OUR HOMES OFFER INDIVIDUALITY THROUGHOUT.