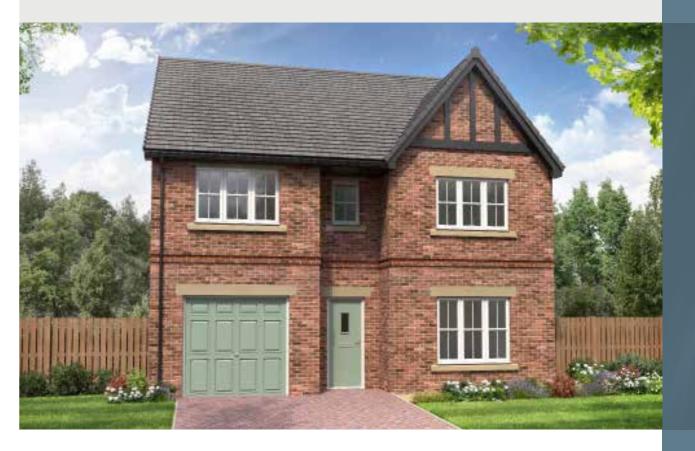

# THE HEWSON

4-bedroom detached house with integral single garage Total floor area: 145 sq m (1561 sq ft)

# GROUND FLOOR

| Lounge:      | 3380 x 4366 | [11'-1" x 14'-4"]  |
|--------------|-------------|--------------------|
| Kitchen:     | 2925 x 3296 | [9'-7" x 10'-10"]  |
| Dining:      | 2593 x 4507 | [8'-6" x 14'-10"]  |
| Family area: | 3037 x 3296 | [10'-0" x 10'-10"] |

# FIRST FLOOR

| 3380 x 4366 | [11'-1" x 14'-4"]  | Master Bedroom: | 4412 x 5634 | [14'-6" x 18'-6"] |
|-------------|--------------------|-----------------|-------------|-------------------|
| 2925 x 3296 | [9'-7" x 10'-10"]  | Bedroom 2:      | 3367 x 3845 | [11'-1" × 12'-7"] |
| 2593 x 4507 | [8'-6" x 14'-10"]  | Bedroom 3:      | 3809 x 2800 | [12'-6" × 9'-2"]  |
| 3037 x 3296 | [10'-0" x 10'-10"] | Bedroom 4:      | 2929 x 4005 | [9'-7" x 13'-2"]  |