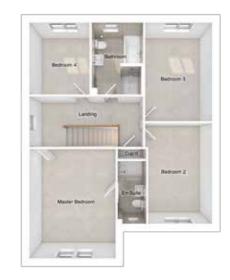

# THE HEWSON

4-bedroom detached house with integral single garage Total floor area: 145 sq m (1561 sq ft)

# FIRST FLOOR

| 3380 x 4366 | [11'-1" x 14'-4"]  | Master Bedroom: | 4412 x 5634 | [14'-6" x 18'-6"] |
|-------------|--------------------|-----------------|-------------|-------------------|
| 2925 x 3296 | [9'-7" x 10'-10"]  | Bedroom 2:      | 3367 x 3845 | [11'-1" × 12'-7"] |
| 2593 x 4507 | [8'-6" x 14'-10"]  | Bedroom 3:      | 3809 x 2800 | [12'-6" × 9'-2"]  |
| 3037 x 3296 | [10'-0" x 10'-10"] | Bedroom 4:      | 2929 x 4005 | [9'-7" x 13'-2"]  |