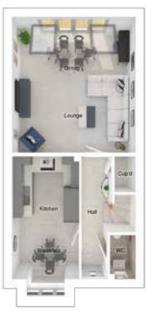

## THE HEWSON

4-bedroom detached house with integral single garage Total floor area: 1561 sq ft

#### GROUND FLOOR

| Lounge:      | 3380 x 4366 | [11'-1" × 14'-4"]  |
|--------------|-------------|--------------------|
| Kitchen:     | 2925 x 3296 | [9'-7" × 10'-10"]  |
| Dining:      | 2593 x 4507 | [8'-6" × 14'-10"]  |
| Family area: | 3037 x 3296 | [10'-0" × 10'-10"] |