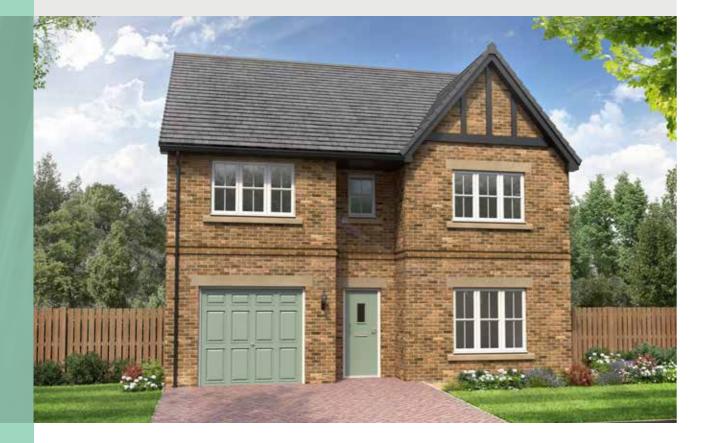

### THE PENNINGTON

5-bedroom detached house with detached double garage Total floor area: 2169 sq ft