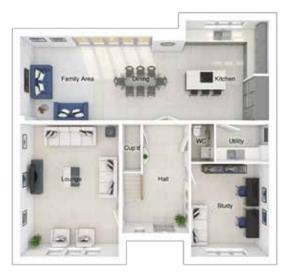

#### **GROUND FLOOR**

| 4280 x 5760 | [14'-1" × 18'-11"]         |
|-------------|----------------------------|
| 3605 x 4332 | [11'-10" x 14'-3"]         |
| 7200 x 3657 | [23'-8" x 12'-0"]          |
| 3380 x 4022 | [11'-1" × 13'-2"]          |
|             | 3605 x 4332<br>7200 x 3657 |

#### GROUND FLOOR

| Lounge:             | 3675 x 5486 | [12'-1" x 18'-0"]   |
|---------------------|-------------|---------------------|
| Kitchen:            | 3668 x 3600 | [12'-1" × 11'-10"]  |
| Dining/family area: | 3596 x 5425 | [11'-10" × 17'-10"] |
| Study               | 2593 x 2484 | [8'-6" × 8'-2"]     |

#### **GROUND FLOOR**

| Lounge:         |                    |
|-----------------|--------------------|
| 3320 x 5027     | [10'-11" × 16'-6"] |
| Kitchen/dining: |                    |
| 5760 x 3867     | [18'-11" x 12'-8"] |
| Family area:    |                    |
| 3258 × 3001     | [10'-8" × 9'-10"]  |

#### **GROUND FLOOR**

| Lounge:              | 4912 x 3962 | [16'-2" × 13'-0"] |
|----------------------|-------------|-------------------|
| Kitchen/family area: | 5068 x 4681 | [16'-8" x 15'-4"] |
| Dining:              | 2865 x 3206 | [9'-5" x 10'-6"]  |

#### GROUND FLOOR

| Lounge:      | 3380 x 4366 | [11'-1" × 14'-4"]  |
|--------------|-------------|--------------------|
| Kitchen:     | 2925 x 3296 | [9'-7" × 10'-10"]  |
| Dining:      | 2593 x 4507 | [8'-6" × 14'-10"]  |
| Family area: | 3037 x 3296 | [10'-0" × 10'-10"] |

#### GROUND FLOOR

| Lounge:             | 3500 x 4938 | [11'-6" × 16'-3"]  |
|---------------------|-------------|--------------------|
| Kitchen:            | 3155 x 4143 | [10'-4" x 13'-7"]  |
| Dining/family area: | 4837 x 3243 | [15'-11" × 10'-8"] |

#### GROUND FLOOR

| Lounge:             | 3693 x 5012 | [12'-1" x 16'-5"]   |
|---------------------|-------------|---------------------|
| Kitchen:            | 3200 x 3230 | [10'-6" × 10'-7"]   |
| Dining/family area: | 6063 × 3300 | [19'-11" × 10'-10"] |

#### GROUND FLOOR

| Lounge:             | 3605 x 4529 | [11'-10" x 14'-10"] | Main bedroom: | 3492 x 4591 | [11'-6" × 15'-1"] |
|---------------------|-------------|---------------------|---------------|-------------|-------------------|
| Kitchen:            | 3268 x 3833 | [10'-9" x 12'-7"]   | Bedroom 2:    | 2802 x 4219 | [9'-2" x 13'-10"] |
| Dining/family area: | 4388 x 3050 | [14'-5" x 10'-0"]   | Bedroom 3:    | 2802 x 4136 | [9'-2" x 13'-7"]  |
|                     |             |                     | Bedroom 4:    | 2365 x 3015 | [7'-9" x 9'-11"]  |
|                     |             |                     |               |             |                   |

#### GROUND FLOOR

| Lounge:             | 3380 x 4536 | [11'-1" x 14'-11"] |
|---------------------|-------------|--------------------|
| Kitchen:            | 3380 × 3869 | [11'-1" x 12'-8"]  |
| Dining/family area: | 4950 x 3169 | [16'-3" x 10'-5"]  |

## THE EMMERSON

Total floor area: 1292 sq ft

**GROUND FLOOR** 

Lounge/dining:

Kitchen/breakfast:

#### GROUND FLOOR

| Lounge:         | 3105 × 5480 | [10'-2" x 18'-0"] | Main bedroom: | 3105 x 3806 | [10'-2" × 12'-6"] |
|-----------------|-------------|-------------------|---------------|-------------|-------------------|
| Kitchen/dining: | 2525 x 3774 | [8'-3" × 12'-5"]  | Bedroom 2:    | 2739 x 3248 | [9'-0" × 10'-8"]  |
| Family area:    | 2700 × 2762 | [8'-10" × 9'-1"]  | Bedroom 3:    | 2398 x 2245 | [7'-10" × 7'-4"]  |