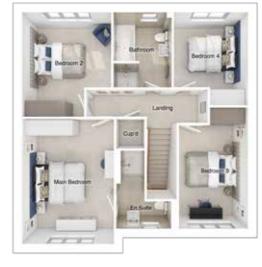

## THE HEWSON

4-bedroom detached house with integral single garage Total floor area: 1561 sq ft

#### FIRST FLOOR

| 4412 x 5634 | [14'-6" × 18'-6"]          |
|-------------|----------------------------|
| 3367 x 3845 | [11'-1" x 12'-7"]          |
| 3809 x 2800 | [12'-6" × 9'-2"]           |
| 2929 × 4005 | [9'-7" x 13'-2"]           |
|             | 3367 × 3845<br>3809 × 2800 |