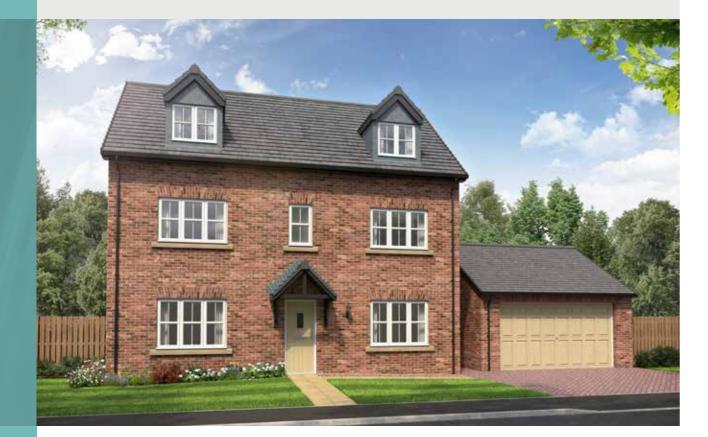

### THE PENNINGTON

5-bedroom detached house with detached double garage Total floor area: 2169 sq ft