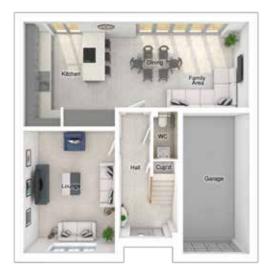

#### GROUND FLOOR

| Lounge:             | 3675 x 5486 | [12'-1" x 18'-0"]   |
|---------------------|-------------|---------------------|
| Kitchen:            | 3668 x 3600 | [12'-1" × 11'-10"]  |
| Dining/family area: | 3596 x 5425 | [11'-10" × 17'-10"] |
| Study               | 2593 x 2484 | [8'-6" × 8'-2"]     |