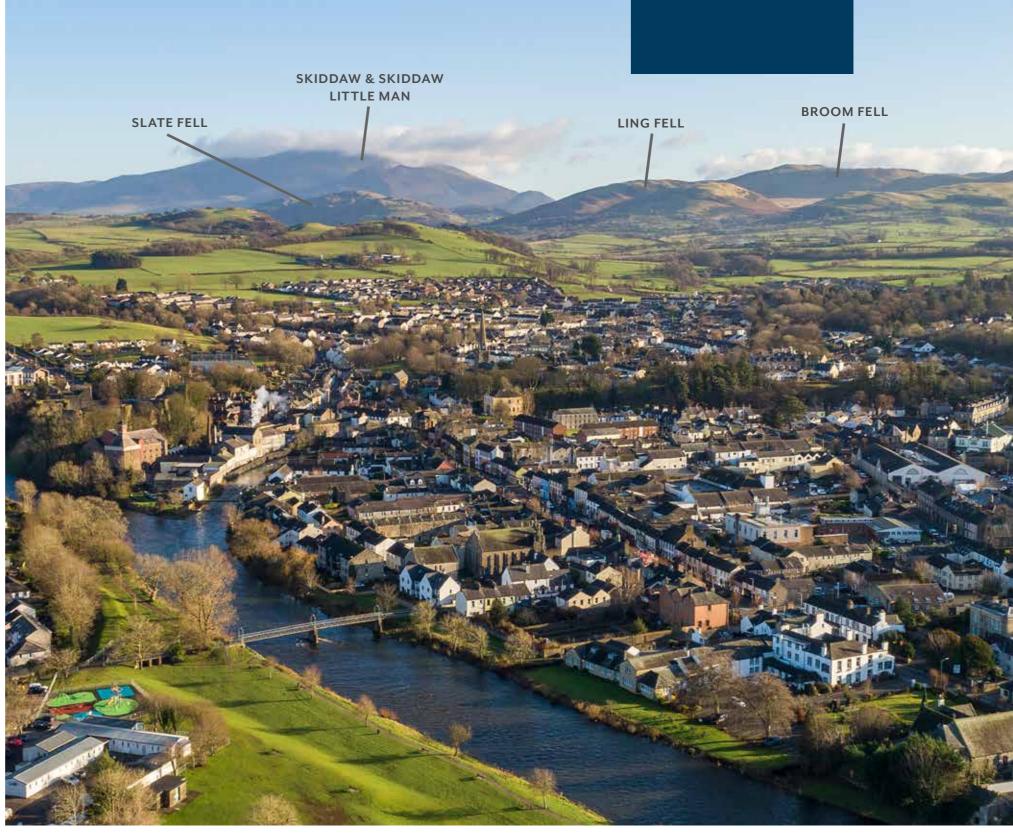

#### COUNTRYSIDE LIVING ON THE EDGE OF THE LAKE DISTRICT. HISTORICAL MARKET TOWN. COCKERMOUTH REALLY DOES HAVE IT ALL.

Strawberry Grange is situated in the attractive market town of Cockermouth. Located on the edge of the Lake District, Strawberry Grange benefits from beautiful views whilst also being a stone's throw away from the historic town centre.

Cockermouth is one of only 51 towns in Britain classed as a Gem town, which has been recommended for preservation by the state as part of national heritage. Residents will benefit from lots of local amenities within walking distance of Strawberry Grange – including local restaurants, cafés and bars.