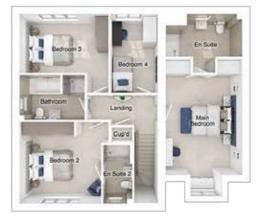

### THE PENNINGTON

5-bedroom detached house with detached double garage Total floor area: 2169 sq ft

#### **GROUND FLOOR**

| 4280 x 5760 | [14'-1" × 18'-11"]         |
|-------------|----------------------------|
| 3605 x 4332 | [11'-10" x 14'-3"]         |
| 7200 x 3657 | [23'-8" x 12'-0"]          |
| 3380 x 4022 | [11'-1" × 13'-2"]          |
|             | 3605 x 4332<br>7200 x 3657 |

#### FIRST FLOOR

| ′ × 18'-11"] | Main bedroom: | 4279 x 5184 | [14'-1" × 17'-0"] |
|--------------|---------------|-------------|-------------------|
| " x 14'-3"]  | Bedroom 2:    | 4395 x 2793 | [14'-5" × 9'-2"]  |
| 8" x 12'-0"] | Bedroom 3:    | 2603 x 5042 | [8'-7" x 16'-7"]  |
| x 13'-2"]    | Bedroom 4:    | 2553 x 4411 | [8'-5" x 14'-6"]  |
|              | Bedroom 5:    | 2801 x 3425 | [9'-2" x 11'-3"]  |
|              |               |             |                   |