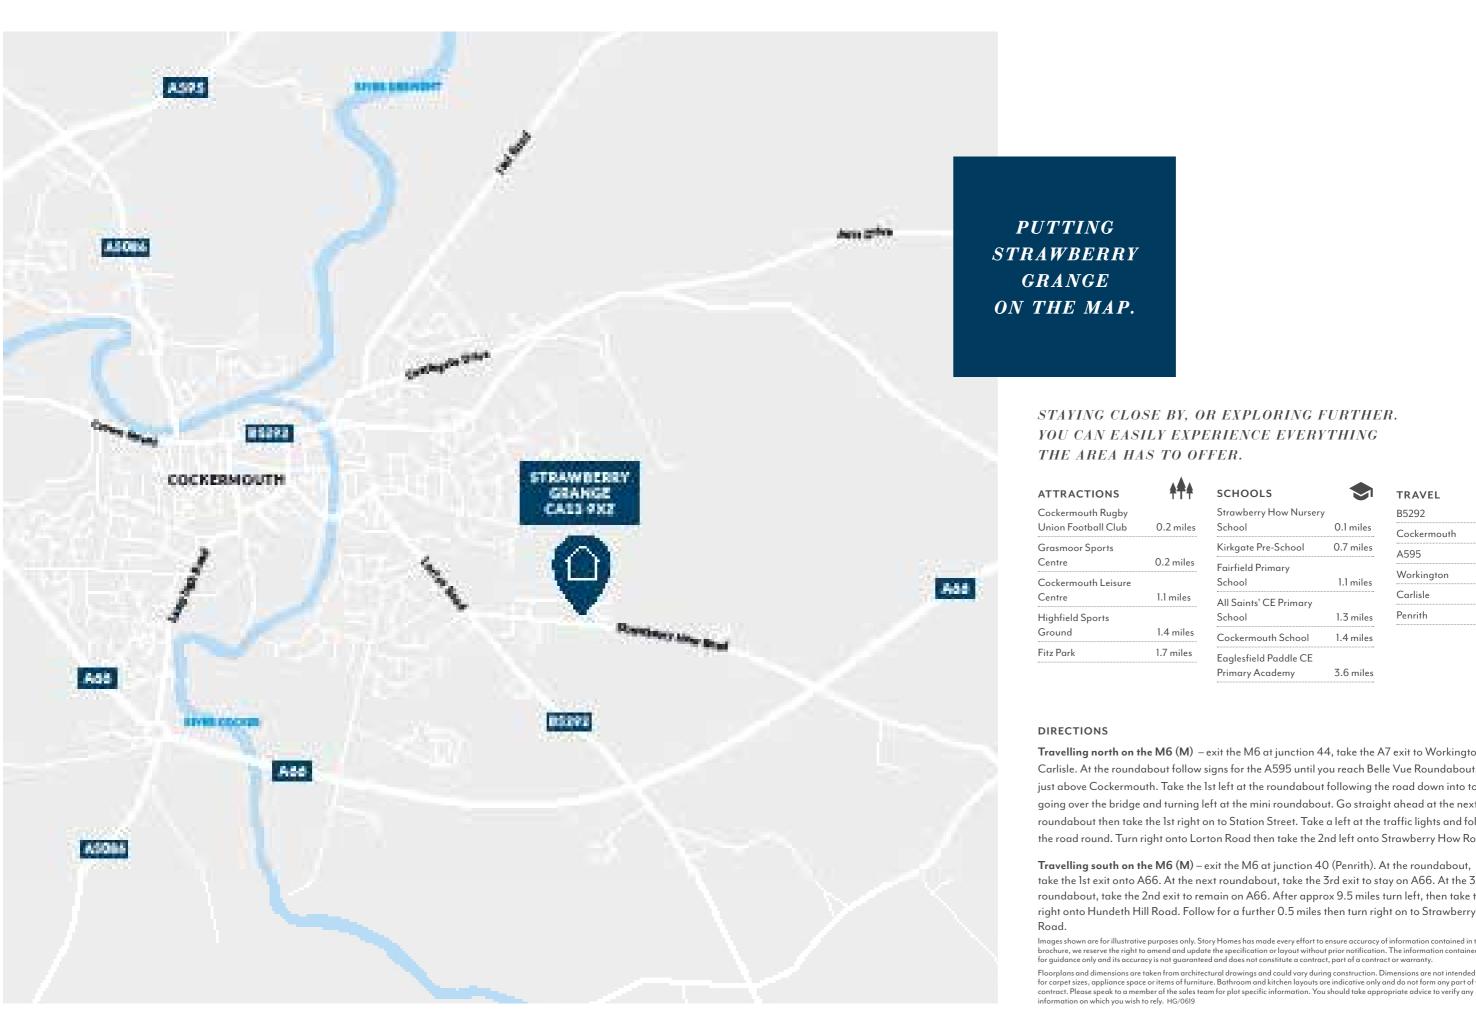

# STAYING CLOSE BY, OR EXPLORING FURTHER. YOU CAN EASILY EXPERIENCE EVERYTHING

| SCHOOLS                                  |           |
|------------------------------------------|-----------|
| Strawberry How Nursery                   |           |
| School                                   | 0.1 miles |
| Kirkgate Pre-School                      | 0.7 miles |
| Fairfield Primary<br>School              | 1.1 miles |
| All Saints' CE Primary                   |           |
| School                                   | 1.3 miles |
| Cockermouth School                       | 1.4 miles |
| Eaglesfield Paddle CE<br>Primary Academy | 3.6 miles |

| B5292       | 0.3 miles  |
|-------------|------------|
| Cockermouth | 1.2 miles  |
| A595        | 2.4 miles  |
| Workington  | 8.8 miles  |
| Carlisle    | 27.6 miles |
| Penrith     | 29.7 miles |
|             |            |

Travelling north on the M6 (M) – exit the M6 at junction 44, take the A7 exit to Workington/ Carlisle. At the roundabout follow signs for the A595 until you reach Belle Vue Roundabout, just above Cockermouth. Take the 1st left at the roundabout following the road down into town, going over the bridge and turning left at the mini roundabout. Go straight ahead at the next mini roundabout then take the 1st right on to Station Street. Take a left at the traffic lights and follow the road round. Turn right onto Lorton Road then take the 2nd left onto Strawberry How Road.

Travelling south on the M6 (M) – exit the M6 at junction 40 (Penrith). At the roundabout, take the 1st exit onto A66. At the next roundabout, take the 3rd exit to stay on A66. At the 3rd roundabout, take the 2nd exit to remain on A66. After approx 9.5 miles turn left, then take the 1st right onto Hundeth Hill Road. Follow for a further 0.5 miles then turn right on to Strawberry How