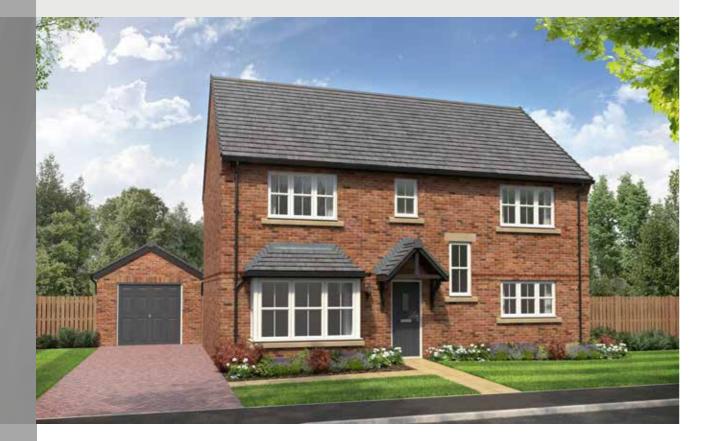

### THE PENNINGTON

5-bedroom detached house with detached double garage Total floor area: 2169 sq ft