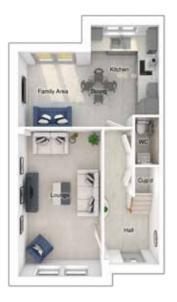

## THE LAYTON

5-bedroom detached house with detached single garage Total floor area: 1902 sq ft

#### **GROUND FLOOR**

| Lounge:         |                    |
|-----------------|--------------------|
| 3320 x 5027     | [10'-11" × 16'-6"] |
| Kitchen/dining: |                    |
| 5760 x 3867     | [18'-11" x 12'-8"] |
| Family area:    |                    |
| 3258 × 3001     | [10'-8" × 9'-10"]  |

## FIRST FLOOR

Main bedroom: 3382 x 4980 [11'-1" x 16'-4"] Bedroom 2: 3235 x 3285 [10'-7" x 10'-9"] Bedroom 3: 3235 x 3495 [10'-7" × 11'-6"]

## SECOND FLOOR

Bedroom 4: 3382 x 5663 [11'-1" x 18'-7"] Bedroom 5: 3217 x 5663 [10'-7" x 18'-7"]

Please note CGIs are for illustrative purposes only; external finishes such as roof tile colours, brick, stone, render and landscaping vary between plots. Properties may also be built 'handed' (mirror image) of those illustrated. Dimensions are for guidance only and all measurements and areas may vary during construction. Dimensions are not intended to be used for carpet sizes, appliance space or items of furniture. Bathroom and kitchen layouts are indicative only and do not form any part of your contract. Please speak to a member of the sales team for plot specific information.