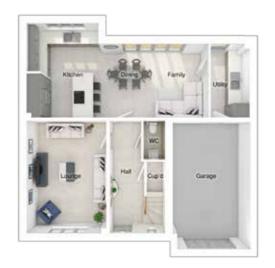

## THE HEWSON

4-bedroom detached house with integral single garage Total floor area: 1561 sq ft

#### GROUND FLOOR

| Lounge:      | 3380 x 4366 | [11'-1" × 14'-4"]  |
|--------------|-------------|--------------------|
| Kitchen:     | 2925 x 3296 | [9'-7" × 10'-10"]  |
| Dining:      | 2593 x 4507 | [8'-6" × 14'-10"]  |
| Family area: | 3037 x 3296 | [10'-0" × 10'-10"] |