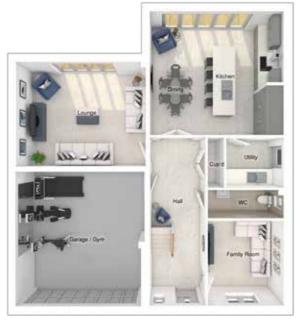

## THE CHARLTON

5-bedroom detached house with integral large garage Total floor area: 1905 sq ft

#### GROUND FLOOR

| Lounge:             | 3675 x 5486 | [12'-1" x 18'-0"]   |
|---------------------|-------------|---------------------|
| Kitchen:            | 3668 x 3600 | [12'-1" × 11'-10"]  |
| Dining/family area: | 3596 x 5425 | [11'-10" × 17'-10"] |
| Study               | 2593 x 2484 | [8'-6" × 8'-2"]     |

| Main bedroom: | 4393 x 4960 | [14'-5" x 16'-3"] |
|---------------|-------------|-------------------|
| Bedroom 2:    | 4395x 2788  | [14'-5" x 9'-2"]  |
| Bedroom 3:    | 2515 x 4559 | [8'-3"x 15'-0"]   |
| Bedroom 4:    | 2529 x 3890 | [8'-4" x 12'-9"]  |
| Bedroom 5:    | 2801 x 3458 | [9'-2" x 11'-4"]  |
|               |             |                   |