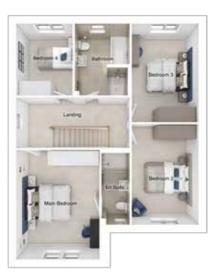

5-bedroom detached house with integral double garage

| Main bedroom: | 4001 × 4162 | [13'-2" × 13'-8"] |
|---------------|-------------|-------------------|
| Bedroom 2:    | 2896 x 4080 | [9'-6" x 13'-5"]  |
| Bedroom 3:    | 5066 x 3813 | [16'-8" × 12'-6"] |
| Bedroom 4:    | 2939 x 4044 | [9'-8" x 13'-3"]  |
| Bedroom 5:    | 2817 x 2865 | [9'-3" x 9'-5"]   |
|               |             |                   |