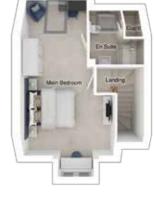

### THE PENNINGTON

5-bedroom detached house with detached double garage Total floor area: 2169 sq ft

#### **GROUND FLOOR**

| 4280 x 5760 | [14'-1" × 18'-11"]         |
|-------------|----------------------------|
| 3605 x 4332 | [11'-10" x 14'-3"]         |
| 7200 x 3657 | [23'-8" x 12'-0"]          |
| 3380 x 4022 | [11'-1" × 13'-2"]          |
|             | 3605 x 4332<br>7200 x 3657 |

#### FIRST FLOOR

| ′ × 18'-11"] | Main bedroom: | 4279 x 5184 | [14'-1" × 17'-0"] |
|--------------|---------------|-------------|-------------------|
| " x 14'-3"]  | Bedroom 2:    | 4395 x 2793 | [14'-5" × 9'-2"]  |
| 8" x 12'-0"] | Bedroom 3:    | 2603 x 5042 | [8'-7" x 16'-7"]  |
| x 13'-2"]    | Bedroom 4:    | 2553 x 4411 | [8'-5" x 14'-6"]  |
|              | Bedroom 5:    | 2801 x 3425 | [9'-2" x 11'-3"]  |
|              |               |             |                   |