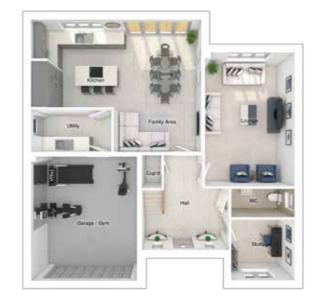

## THE CHARLTON

5-bedroom detached house with integral large garage Total floor area: 1905 sq ft

#### GROUND FLOOR

| Lounge:             | 3675 x 5486 | [12'-1" x 18'-0"]   |
|---------------------|-------------|---------------------|
| Kitchen:            | 3668 x 3600 | [12'-1" × 11'-10"]  |
| Dining/family area: | 3596 x 5425 | [11'-10" × 17'-10"] |
| Study               | 2593 x 2484 | [8'-6" × 8'-2"]     |

| Main bedroom: | 4393 x 4960 | [14'-5" x 16'-3"] |
|---------------|-------------|-------------------|
| Bedroom 2:    | 4395x 2788  | [14'-5" x 9'-2"]  |
| Bedroom 3:    | 2515 x 4559 | [8'-3"x 15'-0"]   |
| Bedroom 4:    | 2529 x 3890 | [8'-4" x 12'-9"]  |
| Bedroom 5:    | 2801 x 3458 | [9'-2" x 11'-4"]  |
|               |             |                   |