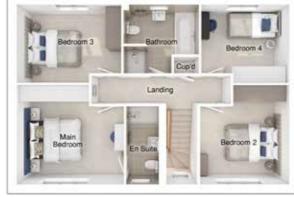

| Main bedroom: | 4393 x 4960 | [14'-5" x 16'-3"] |
|---------------|-------------|-------------------|
| Bedroom 2:    | 4395x 2788  | [14'-5" x 9'-2"]  |
| Bedroom 3:    | 2515 x 4559 | [8'-3"x 15'-0"]   |
| Bedroom 4:    | 2529 x 3890 | [8'-4" x 12'-9"]  |
| Bedroom 5:    | 2801 x 3458 | [9'-2" x 11'-4"]  |
|               |             |                   |