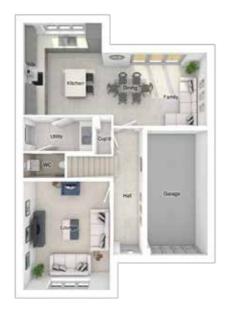

## THE HEWSON

4-bedroom detached house with integral single garage Total floor area: 1561 sq ft

#### GROUND FLOOR

| Lounge:      | 3380 x 4366 | [11'-1" × 14'-4"]  |
|--------------|-------------|--------------------|
| Kitchen:     | 2925 x 3296 | [9'-7" × 10'-10"]  |
| Dining:      | 2593 x 4507 | [8'-6" × 14'-10"]  |
| Family area: | 3037 x 3296 | [10'-0" × 10'-10"] |