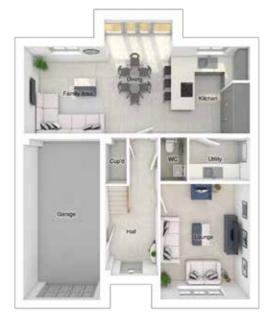

## THE CHARLTON

5-bedroom detached house with integral large garage Total floor area: 1905 sq ft

#### GROUND FLOOR

| Lounge:             | 3675 x 5486 | [12'-1" x 18'-0"]   |
|---------------------|-------------|---------------------|
| Kitchen:            | 3668 x 3600 | [12'-1" × 11'-10"]  |
| Dining/family area: | 3596 x 5425 | [11'-10" × 17'-10"] |
| Study               | 2593 x 2484 | [8'-6" × 8'-2"]     |