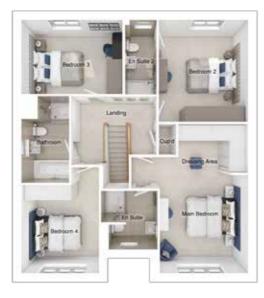

## THE CHARLTON

5-bedroom detached house with integral large garage Total floor area: 1905 sq ft

| Main bedroom: | 4393 x 4960 | [14'-5" x 16'-3"] |
|---------------|-------------|-------------------|
| Bedroom 2:    | 4395x 2788  | [14'-5" x 9'-2"]  |
| Bedroom 3:    | 2515 x 4559 | [8'-3"x 15'-0"]   |
| Bedroom 4:    | 2529 x 3890 | [8'-4" x 12'-9"]  |
| Bedroom 5:    | 2801 x 3458 | [9'-2" x 11'-4"]  |
|               |             |                   |