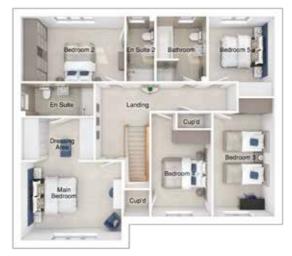

#### FIRST FLOOR

| ′ × 18'-11"] | Main bedroom: | 4279 x 5184 | [14'-1" × 17'-0"] |
|--------------|---------------|-------------|-------------------|
| " x 14'-3"]  | Bedroom 2:    | 4395 x 2793 | [14'-5" × 9'-2"]  |
| 8" x 12'-0"] | Bedroom 3:    | 2603 x 5042 | [8'-7" x 16'-7"]  |
| x 13'-2"]    | Bedroom 4:    | 2553 x 4411 | [8'-5" x 14'-6"]  |
|              | Bedroom 5:    | 2801 x 3425 | [9'-2" x 11'-3"]  |
|              |               |             |                   |

| Main bedroom: | 4393 x 4960 | [14'-5" x 16'-3"] |
|---------------|-------------|-------------------|
| Bedroom 2:    | 4395x 2788  | [14'-5" x 9'-2"]  |
| Bedroom 3:    | 2515 x 4559 | [8'-3"x 15'-0"]   |
| Bedroom 4:    | 2529 x 3890 | [8'-4" x 12'-9"]  |
| Bedroom 5:    | 2801 x 3458 | [9'-2" x 11'-4"]  |
|               |             |                   |

## FIRST FLOOR

Main bedroom: 3382 x 4980 [11'-1" x 16'-4"] Bedroom 2: 3235 x 3285 [10'-7" x 10'-9"] Bedroom 3: 3235 x 3495 [10'-7" × 11'-6"]

5-bedroom detached house with integral double garage

| Main bedroom: | 4001 × 4162 | [13'-2" × 13'-8"] |
|---------------|-------------|-------------------|
| Bedroom 2:    | 2896 x 4080 | [9'-6" x 13'-5"]  |
| Bedroom 3:    | 5066 x 3813 | [16'-8" × 12'-6"] |
| Bedroom 4:    | 2939 x 4044 | [9'-8" x 13'-3"]  |
| Bedroom 5:    | 2817 x 2865 | [9'-3" x 9'-5"]   |
|               |             |                   |

#### FIRST FLOOR

| 4412 x 5634 | [14'-6" × 18'-6"]          |
|-------------|----------------------------|
| 3367 x 3845 | [11'-1" x 12'-7"]          |
| 3809 x 2800 | [12'-6" × 9'-2"]           |
| 2929 × 4005 | [9'-7" x 13'-2"]           |
|             | 3367 × 3845<br>3809 × 2800 |

4-bedroom detached house with integral single garage

| Main bedroom: | 3350 x 5913 | [11'-0" x 19'-5"]  |
|---------------|-------------|--------------------|
| Bedroom 2:    | 3913 x 3582 | [12'-10" × 11'-9"] |
| Bedroom 3:    | 3913 x 3463 | [12'-10" × 11'-4"] |
| Bedroom 4:    | 2079 x 3463 | [6'-10" × 11'-4"]  |

|   | [12'-1" x 16'-5"]   | Main bedroom: | 3886 x 3605 | [12'-9" x 11'-10"] |
|---|---------------------|---------------|-------------|--------------------|
| C | [10'-6" × 10'-7"]   | Bedroom 2:    | 3237 x 3605 | [10'-8" × 11'-10"] |
| 0 | [19'-11" × 10'-10"] | Bedroom 3:    | 3795 x 2837 | [12'-6" × 9'-4"]   |
|   |                     | Bedroom 4:    | 3192 x 2837 | [10'-6" × 9'-4"]   |

#### GROUND FLOOR

| Lounge:             | 3605 x 4529 | [11'-10" x 14'-10"] | Main bedroom: | 3492 x 4591 | [11'-6" × 15'-1"] |
|---------------------|-------------|---------------------|---------------|-------------|-------------------|
| Kitchen:            | 3268 x 3833 | [10'-9" x 12'-7"]   | Bedroom 2:    | 2802 x 4219 | [9'-2" x 13'-10"] |
| Dining/family area: | 4388 x 3050 | [14'-5" x 10'-0"]   | Bedroom 3:    | 2802 x 4136 | [9'-2" x 13'-7"]  |
|                     |             |                     | Bedroom 4:    | 2365 x 3015 | [7'-9" x 9'-11"]  |
|                     |             |                     |               |             |                   |

#### FIRST FLOOR

| Main bedroom: | 3380 x 4590 | [11'-1" × 15'-1"] |
|---------------|-------------|-------------------|
| Bedroom 2:    | 3282 x 3876 | [10'-9" x 12'-9"] |
| Bedroom 3:    | 2542 x 4455 | [8'-4" × 14'-8"]  |
| Bedroom 4:    | 2728 x 3450 | [8'-11" × 11'-4"] |
|               |             |                   |

#### FIRST FLOOR

2062 x 3166

Bedroom 2: 4775 × 5242 [15'-8" × 17'-3"] 2625 x 4086 Bedroom 3: 2550 x 5413 [8'-4" x 17'-9"] 2625 x 3819 Bedroom 4:

Please note CGIs are for illustrative purposes only; external finishes such as roof tile colours, brick, stone, render and landscaping vary between plots. Properties may also be built 'handed' (mirror image) of those illustrated. Dimensions are for guidance only and all measurements and areas may vary during construction. Dimensions are not intended to be used for carpet sizes, appliance space or items of furniture. Bathroom and kitchen layouts are indicative only and do not form any part of your contract. Please speak to a member of the sales team for plot specific information.