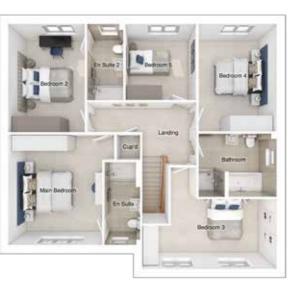

### THE PENNINGTON

5-bedroom detached house with detached double garage Total floor area: 2169 sq ft

#### **GROUND FLOOR**

| 4280 x 5760 | [14'-1" × 18'-11"]         |
|-------------|----------------------------|
| 3605 x 4332 | [11'-10" x 14'-3"]         |
| 7200 x 3657 | [23'-8" x 12'-0"]          |
| 3380 x 4022 | [11'-1" × 13'-2"]          |
|             | 3605 x 4332<br>7200 x 3657 |

#### FIRST FLOOR

| ′ × 18'-11"] | Main bedroom: | 4279 x 5184 | [14'-1" × 17'-0"] |
|--------------|---------------|-------------|-------------------|
| " x 14'-3"]  | Bedroom 2:    | 4395 x 2793 | [14'-5" × 9'-2"]  |
| 8" x 12'-0"] | Bedroom 3:    | 2603 x 5042 | [8'-7" x 16'-7"]  |
| x 13'-2"]    | Bedroom 4:    | 2553 x 4411 | [8'-5" x 14'-6"]  |
|              | Bedroom 5:    | 2801 x 3425 | [9'-2" x 11'-3"]  |
|              |               |             |                   |