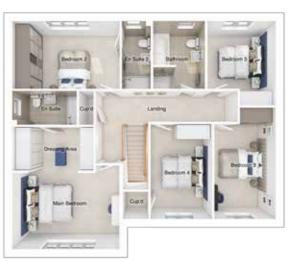

## THE CHARLTON

5-bedroom detached house with integral large garage Total floor area: 1905 sq ft

| Main bedroom: | 4393 x 4960 | [14'-5" x 16'-3"] |
|---------------|-------------|-------------------|
| Bedroom 2:    | 4395x 2788  | [14'-5" x 9'-2"]  |
| Bedroom 3:    | 2515 x 4559 | [8'-3"x 15'-0"]   |
| Bedroom 4:    | 2529 x 3890 | [8'-4" x 12'-9"]  |
| Bedroom 5:    | 2801 x 3458 | [9'-2" x 11'-4"]  |
|               |             |                   |