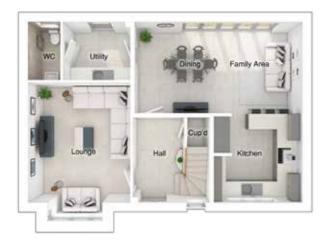

## THE CHARLTON

5-bedroom detached house with integral large garage Total floor area: 1905 sq ft

#### GROUND FLOOR

| Lounge:             | 3675 x 5486 | [12'-1" x 18'-0"]   |
|---------------------|-------------|---------------------|
| Kitchen:            | 3668 x 3600 | [12'-1" × 11'-10"]  |
| Dining/family area: | 3596 x 5425 | [11'-10" × 17'-10"] |
| Study               | 2593 x 2484 | [8'-6" × 8'-2"]     |