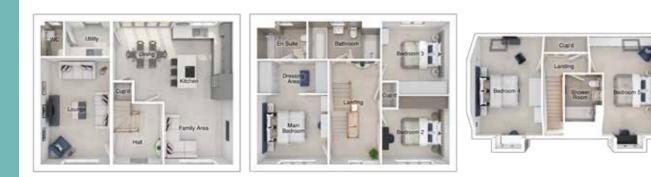

### THE PENNINGTON

5-bedroom detached house with detached double garage Total floor area: 2169 sq ft

#### **GROUND FLOOR**

| 4280 x 5760 | [14'-1" × 18'-11"]         |
|-------------|----------------------------|
| 3605 x 4332 | [11'-10" x 14'-3"]         |
| 7200 x 3657 | [23'-8" x 12'-0"]          |
| 3380 x 4022 | [11'-1" × 13'-2"]          |
|             | 3605 x 4332<br>7200 x 3657 |

#### FIRST FLOOR

| ′ × 18'-11"] | Main bedroom: | 4279 x 5184 | [14'-1" × 17'-0"] |
|--------------|---------------|-------------|-------------------|
| " x 14'-3"]  | Bedroom 2:    | 4395 x 2793 | [14'-5" × 9'-2"]  |
| 8" x 12'-0"] | Bedroom 3:    | 2603 x 5042 | [8'-7" x 16'-7"]  |
| x 13'-2"]    | Bedroom 4:    | 2553 x 4411 | [8'-5" x 14'-6"]  |
|              | Bedroom 5:    | 2801 x 3425 | [9'-2" x 11'-3"]  |
|              |               |             |                   |