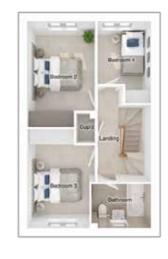

## THE HEWSON

4-bedroom detached house with integral single garage Total floor area: 1561 sq ft

#### FIRST FLOOR

| 4412 x 5634 | [14'-6" × 18'-6"]          |
|-------------|----------------------------|
| 3367 x 3845 | [11'-1" x 12'-7"]          |
| 3809 x 2800 | [12'-6" × 9'-2"]           |
| 2929 × 4005 | [9'-7" x 13'-2"]           |
|             | 3367 × 3845<br>3809 × 2800 |