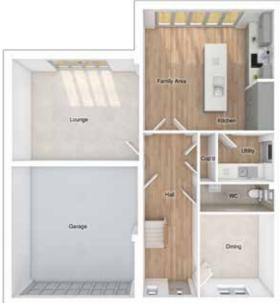

### THE CHARLTON

5-bedroom detached house with integral large garage Total floor area: 1905 sq ft

### **GROUND FLOOR**

| Lounge:             | 3675 x 5486 | [12'-1" x 18'-0"]   |
|---------------------|-------------|---------------------|
| Kitchen:            | 3668 x 3600 | [12'-1" × 11'-10"]  |
| Dining/family area: | 3596 x 5425 | [11'-10" x 17'-10"] |
| Study:              | 2593 x 2484 | [8'-6" x 8'-2"]     |
|                     |             |                     |