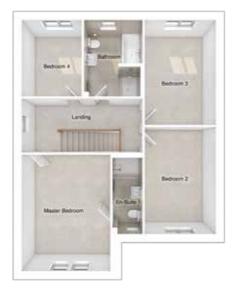

### THE CHARLTON

5-bedroom detached house with integral large garage Total floor area: 1905 sq ft

### FIRST FLOOR

| Master bedroom: | 4393 x 4984 | [14'-5" x 16'- 4"] |
|-----------------|-------------|--------------------|
| Bedroom 2:      | 4405 x 2773 | [14'-6" × 9'-1"]   |
| Bedroom 3:      | 2515 x 4567 | [8'-3"x 15'-0"]    |
| Bedroom 4:      | 2529 x 3890 | [8'-4" x 12'-9"]   |
| Bedroom 5:      | 2801 x 3450 | [9'-2" x 11'-4"]   |
|                 |             |                    |