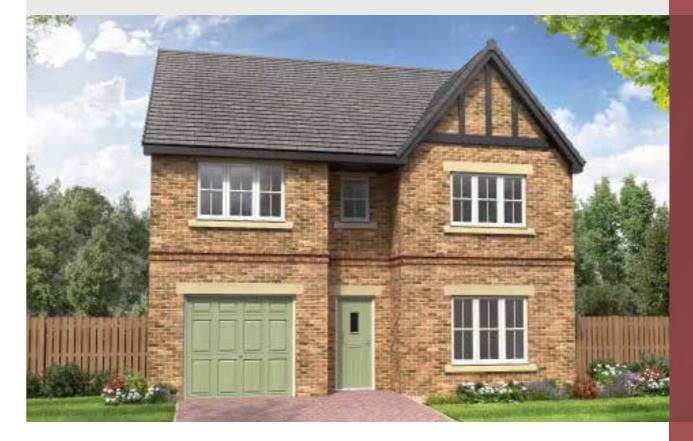

### THE CHARLTON

5-bedroom detached house with integral large garage Total floor area: 1905 sq ft

Please note CGIs are for illustrative purposes only; external finishes such as roof tile colours, brick, stone, render and landscaping vary between plots. Properties may also be built 'handed' (mirror image) of those illustrated. Dimensions are for guidance only and all measurements and areas may vary during construction. Dimensions are not intended to be used for carpet sizes, appliance space or items of furniture. Bathroom and kitchen layouts are indicative only and do not form any part of your contract. Please speak to a member of the sales team for plot specific information.