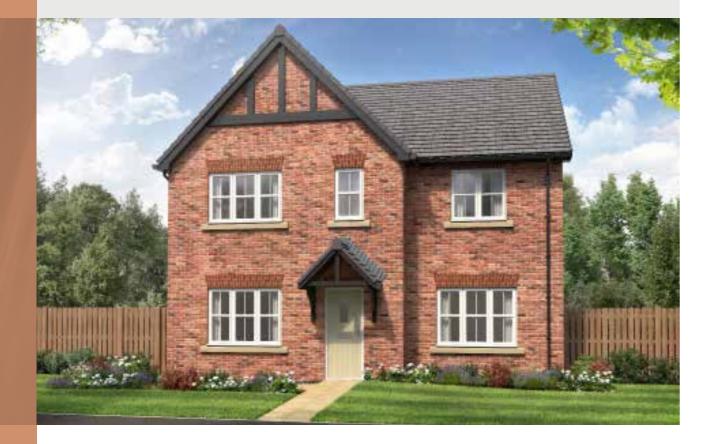

### THE CHARLTON

5-bedroom detached house with integral large garage Total floor area: 1905 sq ft

### **GROUND FLOOR**

| Lounge:             | 3675 x 5486 | [12'-1" x 18'-0"]   |
|---------------------|-------------|---------------------|
| Kitchen:            | 3668 x 3600 | [12'-1" × 11'-10"]  |
| Dining/family area: | 3596 x 5425 | [11'-10" x 17'-10"] |
| Study:              | 2593 x 2484 | [8'-6" x 8'-2"]     |
|                     |             |                     |

### FIRST FLOOR

| Master bedroom: | 4393 x 4984 | [14'-5" x 16'- 4"] |
|-----------------|-------------|--------------------|
| Bedroom 2:      | 4405 x 2773 | [14'-6" × 9'-1"]   |
| Bedroom 3:      | 2515 x 4567 | [8'-3"x 15'-0"]    |
| Bedroom 4:      | 2529 x 3890 | [8'-4" x 12'-9"]   |
| Bedroom 5:      | 2801 x 3450 | [9'-2" x 11'-4"]   |
|                 |             |                    |