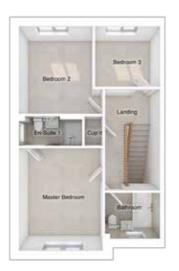

### THE CHARLTON

5-bedroom detached house with integral large garage Total floor area: 1905 sq ft

### FIRST FLOOR

| Master bedroom: | 4393 x 4984 | [14'-5" x 16'- 4"] |
|-----------------|-------------|--------------------|
| Bedroom 2:      | 4405 x 2773 | [14'-6" × 9'-1"]   |
| Bedroom 3:      | 2515 x 4567 | [8'-3"x 15'-0"]    |
| Bedroom 4:      | 2529 x 3890 | [8'-4" x 12'-9"]   |
| Bedroom 5:      | 2801 x 3450 | [9'-2" x 11'-4"]   |
|                 |             |                    |