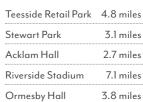

### STAYING CLOSE BY, OR EXPLORING FURTHER. YOU CAN EASILY EXPERIENCE EVERYTHING THE AREA HAS TO OFFER.

2.4 miles

5.8 miles 1.2 miles

5.5 miles 17.5 miles 32 miles 45 miles 42 miles

### **≜†∔** ATTRACTIONS

### SCHOOLS

| St Clare's RC Primary | 0.4 miles |
|-----------------------|-----------|
| Acklam Whin Primary   | 0.5 miles |
| Westland Academy      | 1.1 miles |
| The Kings Academy     | 1.9 miles |
| Teesside University   | 6.8 miles |
|                       |           |