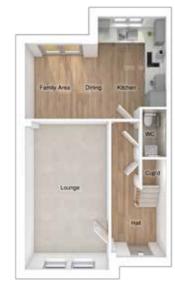

### THE CHARLTON

5-bedroom detached house with integral large garage Total floor area: 1905 sq ft

### **GROUND FLOOR**

| Lounge:             | 3675 x 5486 | [12'-1" x 18'-0"]   |
|---------------------|-------------|---------------------|
| Kitchen:            | 3668 x 3600 | [12'-1" × 11'-10"]  |
| Dining/family area: | 3596 x 5425 | [11'-10" x 17'-10"] |
| Study:              | 2593 x 2484 | [8'-6" x 8'-2"]     |
|                     |             |                     |