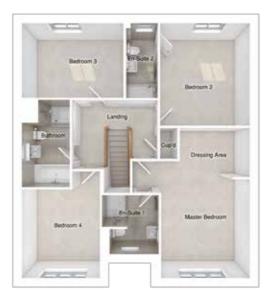

### THE CHARLTON

5-bedroom detached house with integral large garage Total floor area: 1905 sq ft

### FIRST FLOOR

| Master bedroom: | 4393 x 4984 | [14'-5" x 16'- 4"] |
|-----------------|-------------|--------------------|
| Bedroom 2:      | 4405 x 2773 | [14'-6" × 9'-1"]   |
| Bedroom 3:      | 2515 x 4567 | [8'-3"x 15'-0"]    |
| Bedroom 4:      | 2529 x 3890 | [8'-4" x 12'-9"]   |
| Bedroom 5:      | 2801 x 3450 | [9'-2" x 11'-4"]   |
|                 |             |                    |

Please note CGIs are for illustrative purposes only; external finishes such as roof tile colours, brick, stone, render and landscaping vary between plots. Properties may also be built 'handed' (mirror image) of those illustrated. Dimensions are for guidance only and all measurements and areas may vary during construction. Dimensions are not intended to be used for carpet sizes, appliance space or items of furniture. Bathroom and kitchen layouts are indicative only and do not form any part of your contract. Please speak to a member of the sales team for plot specific information.