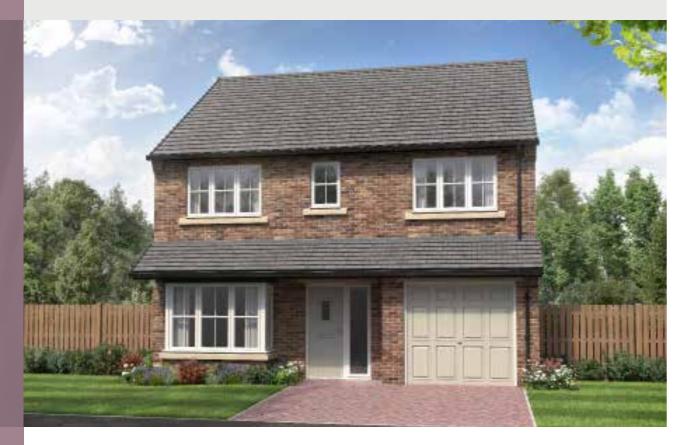

### THE LAWSON

4-bedroom detached house with integral single garage Total floor area: 1660 sq ft