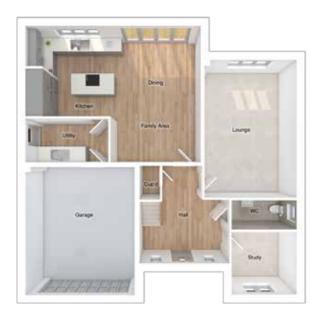

### THE CHARLTON

5-bedroom detached house with integral large garage Total floor area: 1905 sq ft

### **GROUND FLOOR**

| Lounge:             | 3675 x 5486 | [12'-1" x 18'-0"]   |
|---------------------|-------------|---------------------|
| Kitchen:            | 3668 x 3600 | [12'-1" × 11'-10"]  |
| Dining/family area: | 3596 x 5425 | [11'-10" x 17'-10"] |
| Study:              | 2593 x 2484 | [8'-6" x 8'-2"]     |
|                     |             |                     |