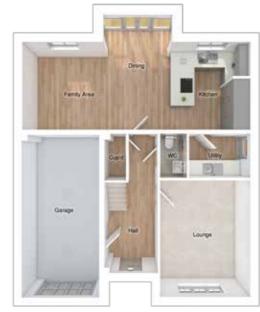

### THE CHARLTON

5-bedroom detached house with integral large garage Total floor area: 1905 sq ft

### **GROUND FLOOR**

| Lounge:             | 3675 x 5486 | [12'-1" x 18'-0"]   |
|---------------------|-------------|---------------------|
| Kitchen:            | 3668 x 3600 | [12'-1" × 11'-10"]  |
| Dining/family area: | 3596 x 5425 | [11'-10" x 17'-10"] |
| Study:              | 2593 x 2484 | [8'-6" x 8'-2"]     |
|                     |             |                     |

Please note CGIs are for illustrative purposes only; external finishes such as roof tile colours, brick, stone, render and landscaping vary between plots. Properties may also be built 'handed' (mirror image) of those illustrated. Dimensions are for guidance only and all measurements and areas may vary during construction. Dimensions are not intended to be used for carpet sizes, appliance space or items of furniture. Bathroom and kitchen layouts are indicative only and do not form any part of your contract. Please speak to a member of the sales team for plot specific information.