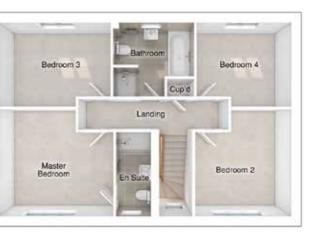

### THE CHARLTON

5-bedroom detached house with integral large garage Total floor area: 1905 sq ft

### FIRST FLOOR

| Master bedroom: | 4393 x 4984 | [14'-5" x 16'- 4"] |
|-----------------|-------------|--------------------|
| Bedroom 2:      | 4405 x 2773 | [14'-6" × 9'-1"]   |
| Bedroom 3:      | 2515 x 4567 | [8'-3"x 15'-0"]    |
| Bedroom 4:      | 2529 x 3890 | [8'-4" x 12'-9"]   |
| Bedroom 5:      | 2801 x 3450 | [9'-2" x 11'-4"]   |
|                 |             |                    |