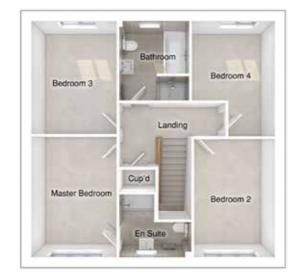

### THE LAWSON

4-bedroom detached house with integral single garage Total floor area: 1660 sq ft

### FIRST FLOOR

| [11'-10" × 17'-0"] | Master bedroom: | 3605 x 5732 | [11'-10" × 18'-10"] |
|--------------------|-----------------|-------------|---------------------|
| [12'-2" × 11'-9"]  | Bedroom 2:      | 3586 x 3072 | [11'-9" × 10'-1"]   |
| [12'-5" × 11'-9"]  | Bedroom 3:      | 2792 x 4167 | [9'-2" x 13'-8"]    |
| [8'-1" x 5'-11"]   | Bedroom 4:      | 2773 × 3400 | [9'-1" × 11'-2"]    |
|                    |                 |             |                     |