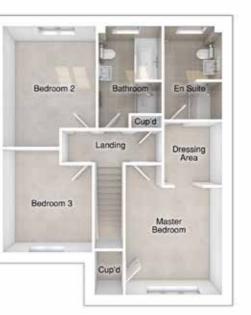

### THE CHARLTON

5-bedroom detached house with integral large garage Total floor area: 1905 sq ft

### FIRST FLOOR

| Master bedroom: | 4393 x 4984 | [14'-5" x 16'- 4"] |
|-----------------|-------------|--------------------|
| Bedroom 2:      | 4405 x 2773 | [14'-6" × 9'-1"]   |
| Bedroom 3:      | 2515 x 4567 | [8'-3"x 15'-0"]    |
| Bedroom 4:      | 2529 x 3890 | [8'-4" x 12'-9"]   |
| Bedroom 5:      | 2801 x 3450 | [9'-2" x 11'-4"]   |
|                 |             |                    |