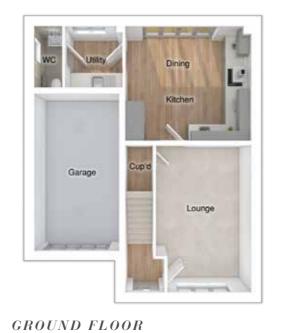

### THE CHARLTON

5-bedroom detached house with integral large garage Total floor area: 1905 sq ft

### **GROUND FLOOR**

| Lounge:             | 3675 x 5486 | [12'-1" x 18'-0"]   |
|---------------------|-------------|---------------------|
| Kitchen:            | 3668 x 3600 | [12'-1" × 11'-10"]  |
| Dining/family area: | 3596 x 5425 | [11'-10" x 17'-10"] |
| Study:              | 2593 x 2484 | [8'-6" x 8'-2"]     |
|                     |             |                     |