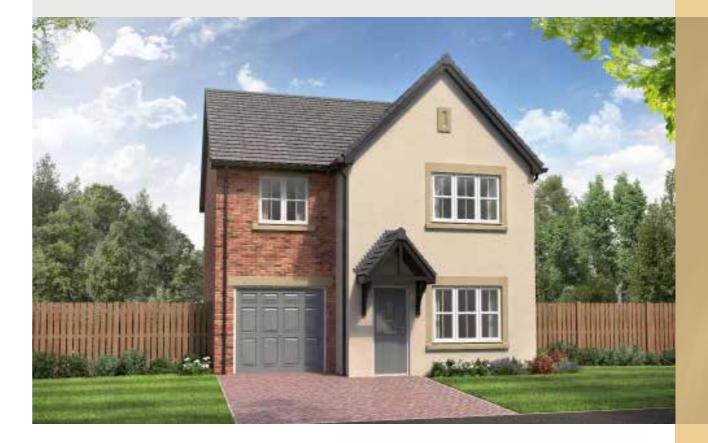

### THE ROBINSON

4-bedroom detached house with detached single garage Total floor area: 1535 sq ft