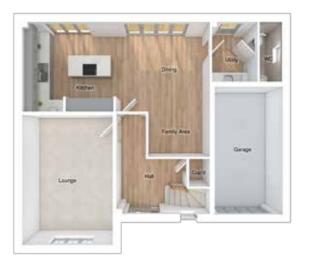

### THE CHARLTON

5-bedroom detached house with integral large garage Total floor area: 1905 sq ft

### **GROUND FLOOR**

| Lounge:             | 3675 x 5486 | [12'-1" x 18'-0"]   |
|---------------------|-------------|---------------------|
| Kitchen:            | 3668 x 3600 | [12'-1" × 11'-10"]  |
| Dining/family area: | 3596 x 5425 | [11'-10" x 17'-10"] |
| Study:              | 2593 x 2484 | [8'-6" x 8'-2"]     |
|                     |             |                     |