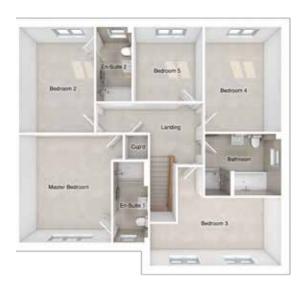

### THE CHARLTON

5-bedroom detached house with integral large garage Total floor area: 1905 sq ft

### FIRST FLOOR

| Master bedroom: | 4393 x 4984 | [14'-5" x 16'- 4"] |
|-----------------|-------------|--------------------|
| Bedroom 2:      | 4405 x 2773 | [14'-6" × 9'-1"]   |
| Bedroom 3:      | 2515 x 4567 | [8'-3"x 15'-0"]    |
| Bedroom 4:      | 2529 x 3890 | [8'-4" x 12'-9"]   |
| Bedroom 5:      | 2801 x 3450 | [9'-2" x 11'-4"]   |
|                 |             |                    |