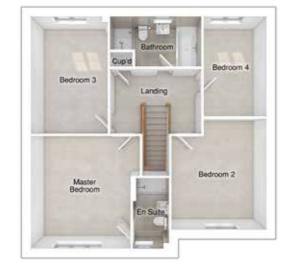

### THE CHARLTON

5-bedroom detached house with integral large garage Total floor area: 1905 sq ft

### FIRST FLOOR

| Master bedroom: | 4393 x 4984 | [14'-5" x 16'- 4"] |
|-----------------|-------------|--------------------|
| Bedroom 2:      | 4405 x 2773 | [14'-6" × 9'-1"]   |
| Bedroom 3:      | 2515 x 4567 | [8'-3"x 15'-0"]    |
| Bedroom 4:      | 2529 x 3890 | [8'-4" x 12'-9"]   |
| Bedroom 5:      | 2801 x 3450 | [9'-2" x 11'-4"]   |
|                 |             |                    |