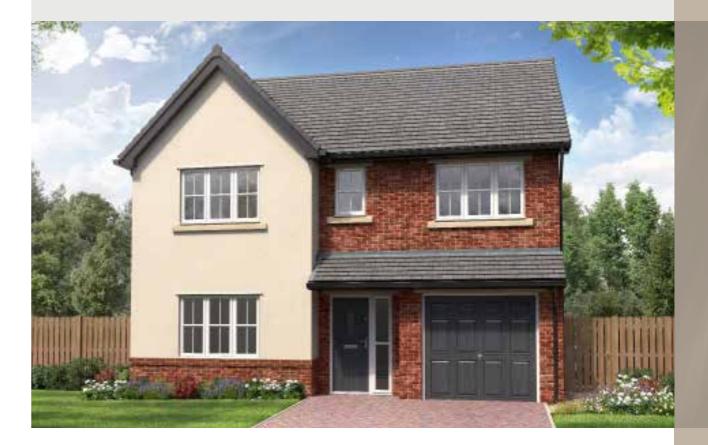

## THE MASTERTON

Total floor area: 1803 sq ft

### GROUND FLOOR

| Lounge:              | 4912 x 3962 | [16'-2" x 13'-0"] |
|----------------------|-------------|-------------------|
| Kitchen/family area: | 5068 x 4681 | [16'-8" x 15'-4"] |
| Dining:              | 2865 x 3206 | [9'-5" x 10'-6"]  |

### FIRST FLOOR

Master bedroom: Bedroom 2: Bedroom 3: Bedroom 4: Bedroom 5:

[13'-2" x 13'-8"] [9'-6" x 13'-5"] [16'-8" x 12'-6"] [9'-8" x 13'-3"] [9'-3" x 9'-5"]