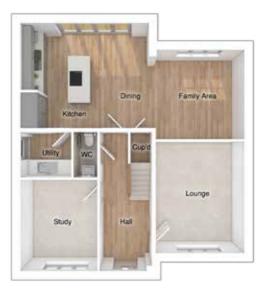

### THE CHARLTON

5-bedroom detached house with integral large garage Total floor area: 1905 sq ft

### **GROUND FLOOR**

| Lounge:             | 3675 x 5486 | [12'-1" x 18'-0"]   |
|---------------------|-------------|---------------------|
| Kitchen:            | 3668 x 3600 | [12'-1" × 11'-10"]  |
| Dining/family area: | 3596 x 5425 | [11'-10" x 17'-10"] |
| Study:              | 2593 x 2484 | [8'-6" x 8'-2"]     |
|                     |             |                     |