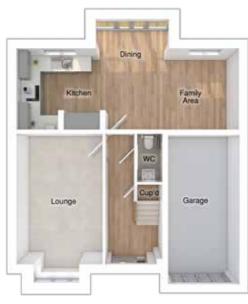

### THE LAWSON

4-bedroom detached house with integral single garage Total floor area: 1660 sq ft

### GROUND FLOOR

| Lounge:      | 3605 x 5171 | [11'-10" × 17'-0"] |
|--------------|-------------|--------------------|
| Kitchen:     | 3701 x 3572 | [12'-2" × 11'-9"]  |
| Dining:      | 3774 x 3572 | [12'-5" x 11'-9"]  |
| Family area: | 2457 × 1804 | [8'-1" x 5'-11"]   |