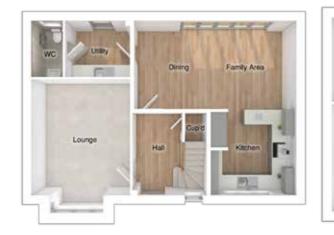

### THE CHARLTON

5-bedroom detached house with integral large garage Total floor area: 1905 sq ft

### **GROUND FLOOR**

| Lounge:             | 3675 x 5486 | [12'-1" x 18'-0"]   |
|---------------------|-------------|---------------------|
| Kitchen:            | 3668 x 3600 | [12'-1" × 11'-10"]  |
| Dining/family area: | 3596 x 5425 | [11'-10" x 17'-10"] |
| Study:              | 2593 x 2484 | [8'-6" x 8'-2"]     |
|                     |             |                     |