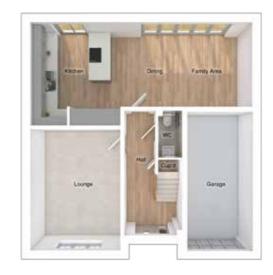

### THE CHARLTON

5-bedroom detached house with integral large garage Total floor area: 1905 sq ft

### **GROUND FLOOR**

| Lounge:             | 3675 x 5486 | [12'-1" x 18'-0"]   |
|---------------------|-------------|---------------------|
| Kitchen:            | 3668 x 3600 | [12'-1" × 11'-10"]  |
| Dining/family area: | 3596 x 5425 | [11'-10" x 17'-10"] |
| Study:              | 2593 x 2484 | [8'-6" x 8'-2"]     |
|                     |             |                     |

### FIRST FLOOR

| Master bedroom: | 4393 x 4984 | [14'-5" x 16'- 4"] |
|-----------------|-------------|--------------------|
| Bedroom 2:      | 4405 x 2773 | [14'-6" × 9'-1"]   |
| Bedroom 3:      | 2515 x 4567 | [8'-3"x 15'-0"]    |
| Bedroom 4:      | 2529 x 3890 | [8'-4" x 12'-9"]   |
| Bedroom 5:      | 2801 x 3450 | [9'-2" x 11'-4"]   |
|                 |             |                    |