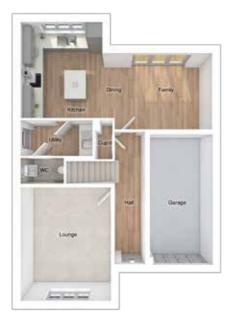

### THE CHARLTON

5-bedroom detached house with integral large garage Total floor area: 1905 sq ft

### **GROUND FLOOR**

| Lounge:             | 3675 x 5486 | [12'-1" x 18'-0"]   |
|---------------------|-------------|---------------------|
| Kitchen:            | 3668 x 3600 | [12'-1" × 11'-10"]  |
| Dining/family area: | 3596 x 5425 | [11'-10" x 17'-10"] |
| Study:              | 2593 x 2484 | [8'-6" x 8'-2"]     |
|                     |             |                     |