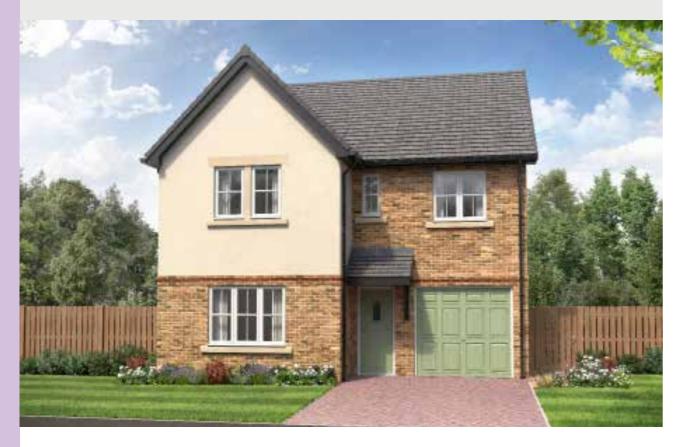

### THE CHARLTON

5-bedroom detached house with integral large garage Total floor area: 1905 sq ft

### **GROUND FLOOR**

| Lounge:             | 3675 x 5486 | [12'-1" x 18'-0"]   |
|---------------------|-------------|---------------------|
| Kitchen:            | 3668 x 3600 | [12'-1" × 11'-10"]  |
| Dining/family area: | 3596 x 5425 | [11'-10" x 17'-10"] |
| Study:              | 2593 x 2484 | [8'-6" x 8'-2"]     |
|                     |             |                     |

### FIRST FLOOR

| Master bedroom: | 4393 x 4984 | [14'-5" x 16'- 4"] |
|-----------------|-------------|--------------------|
| Bedroom 2:      | 4405 x 2773 | [14'-6" × 9'-1"]   |
| Bedroom 3:      | 2515 x 4567 | [8'-3"x 15'-0"]    |
| Bedroom 4:      | 2529 x 3890 | [8'-4" x 12'-9"]   |
| Bedroom 5:      | 2801 x 3450 | [9'-2" x 11'-4"]   |
|                 |             |                    |