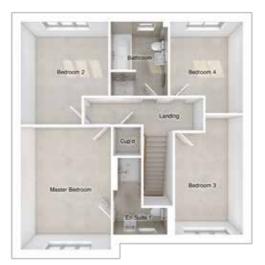

### THE CHARLTON

5-bedroom detached house with integral large garage Total floor area: 1905 sq ft

### **GROUND FLOOR**

| Lounge:             | 3675 x 5486 | [12'-1" x 18'-0"]   |
|---------------------|-------------|---------------------|
| Kitchen:            | 3668 x 3600 | [12'-1" × 11'-10"]  |
| Dining/family area: | 3596 x 5425 | [11'-10" x 17'-10"] |
| Study:              | 2593 x 2484 | [8'-6" x 8'-2"]     |
|                     |             |                     |

### FIRST FLOOR

| Master bedroom: | 4393 x 4984 | [14'-5" x 16'- 4"] |
|-----------------|-------------|--------------------|
| Bedroom 2:      | 4405 x 2773 | [14'-6" × 9'-1"]   |
| Bedroom 3:      | 2515 x 4567 | [8'-3"x 15'-0"]    |
| Bedroom 4:      | 2529 x 3890 | [8'-4" x 12'-9"]   |
| Bedroom 5:      | 2801 x 3450 | [9'-2" x 11'-4"]   |
|                 |             |                    |