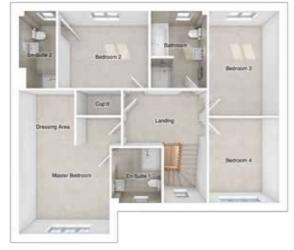

### THE CHARLTON

5-bedroom detached house with integral large garage Total floor area: 1905 sq ft

### FIRST FLOOR

| Master bedroom: | 4393 x 4984 | [14'-5" x 16'- 4"] |
|-----------------|-------------|--------------------|
| Bedroom 2:      | 4405 x 2773 | [14'-6" × 9'-1"]   |
| Bedroom 3:      | 2515 x 4567 | [8'-3"x 15'-0"]    |
| Bedroom 4:      | 2529 x 3890 | [8'-4" x 12'-9"]   |
| Bedroom 5:      | 2801 x 3450 | [9'-2" x 11'-4"]   |
|                 |             |                    |