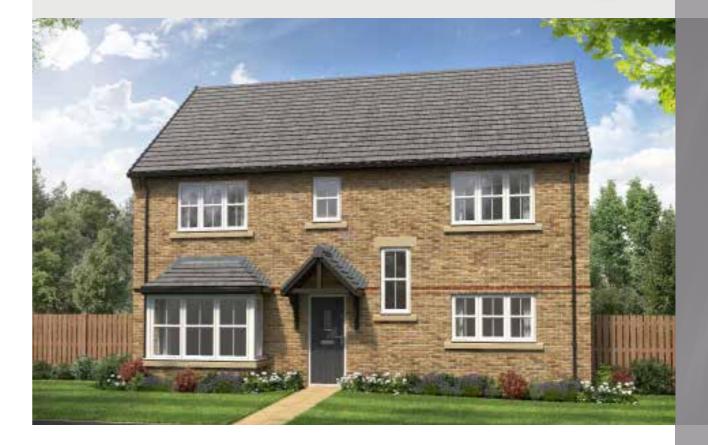

### THE CHARLTON

5-bedroom detached house with integral large garage Total floor area: 1905 sq ft

### **GROUND FLOOR**

| Lounge:             | 3675 x 5486 | [12'-1" x 18'-0"]   |
|---------------------|-------------|---------------------|
| Kitchen:            | 3668 x 3600 | [12'-1" × 11'-10"]  |
| Dining/family area: | 3596 x 5425 | [11'-10" x 17'-10"] |
| Study:              | 2593 x 2484 | [8'-6" x 8'-2"]     |
|                     |             |                     |

### FIRST FLOOR

| Master bedroom: | 4393 x 4984 | [14'-5" x 16'- 4"] |
|-----------------|-------------|--------------------|
| Bedroom 2:      | 4405 x 2773 | [14'-6" × 9'-1"]   |
| Bedroom 3:      | 2515 x 4567 | [8'-3"x 15'-0"]    |
| Bedroom 4:      | 2529 x 3890 | [8'-4" x 12'-9"]   |
| Bedroom 5:      | 2801 x 3450 | [9'-2" x 11'-4"]   |
|                 |             |                    |