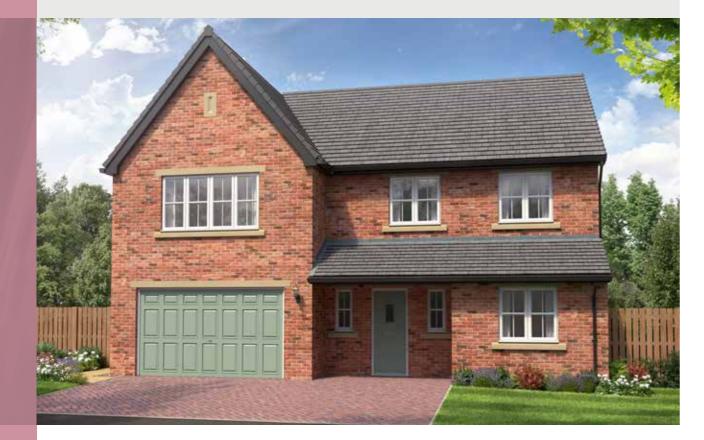

### THE CHARLTON

5-bedroom detached house with integral large garage Total floor area: 1905 sq ft

Please note CGIs are for illustrative purposes only; external finishes such as roof tile colours, brick, stone, render and landscaping vary between plots. Properties may also be built 'handed' (mirror image) of those illustrated. Dimensions are for guidance only and all measurements and areas may vary during construction. Dimensions are not intended to be used for carpet sizes, appliance space or items of furniture. Bathroom and kitchen layouts are indicative only and do not form any part of your contract. Please speak to a member of the sales team for plot specific information.