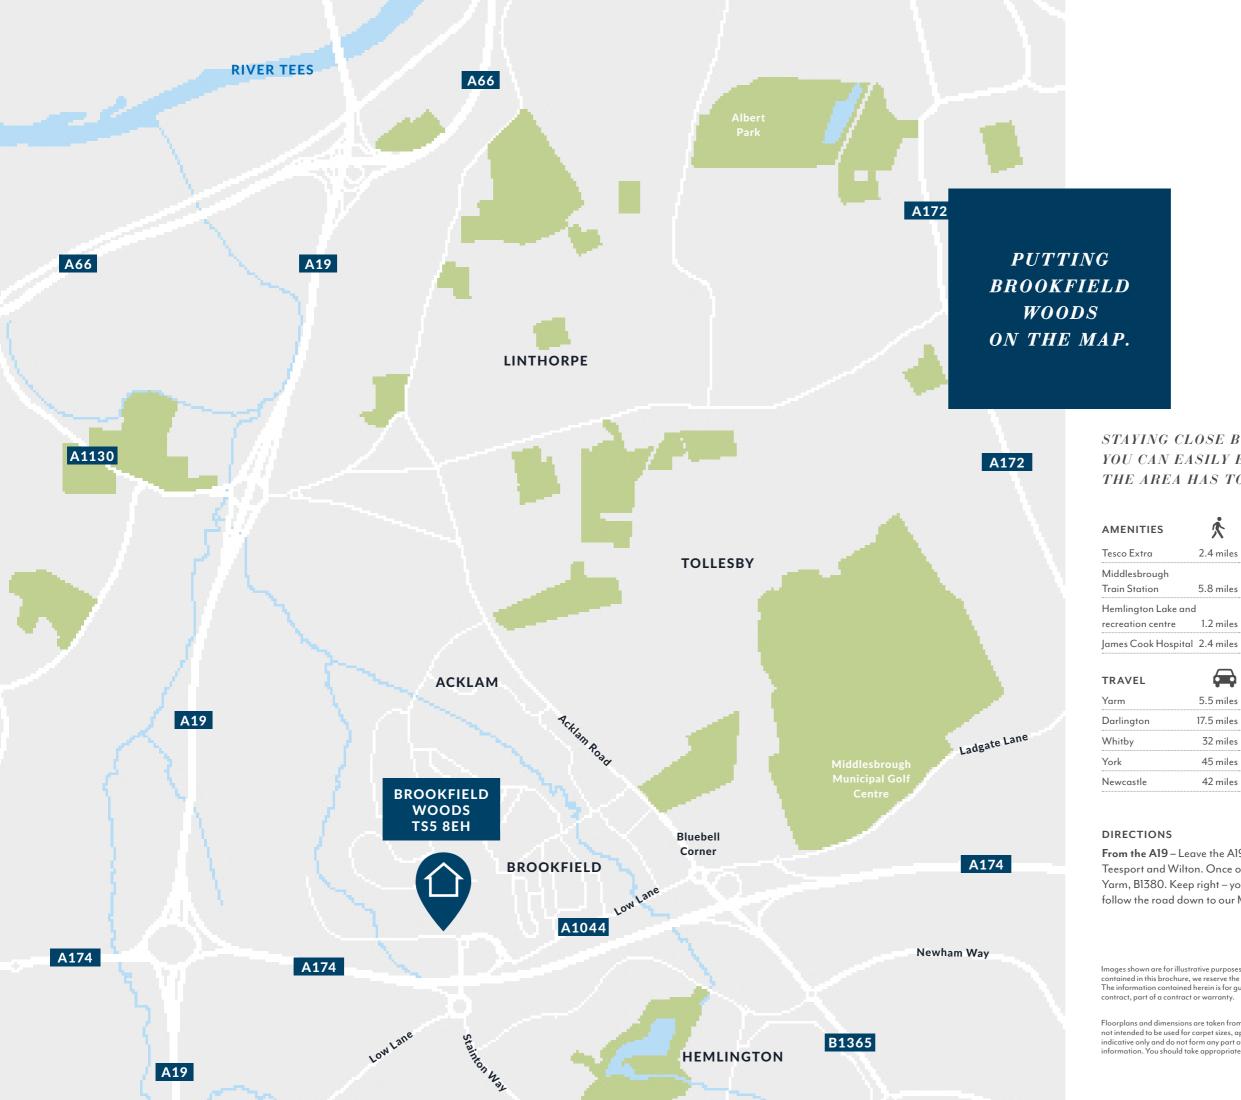

### A VIBRANT LOCATION WITH EXCELLENT TRANSPORT LINKS. MIDDLESBROUGH HAS SO MUCH TO OFFER.

Brookfield Woods is located in Acklam, a sought after area that is already home to our popular Kingsbrook Wood development and is ideally located for sights, amenities and transport links.

The desirable setting allows you to take advantage of everything Middlesbrough has to offer, whether your interests lie in history, art and culture, nature, shopping or sport.

If you enjoy the great outdoors then this is the ideal place to live; Albert Park has 100 acres of green space with a boating lake and roller skating rink, while Stewart Park offers rolling woodland, a pets corner and the Captain Cook Museum. In addition, nearby attractions include Teesside Shopping Park, Yarm with its award-winning high street, ancient market town Guisborough, and the National Trust's Roseberry Topping, which is popular with walkers and cyclists.

As well as enjoying all the local amenities, residents at Brookfield Woods can also enjoy easy access to the A19 for travel both north and south of Middlesbrough.

WE BUILD IN ENVIABLE LOCATIONS THAT DEMAND HOMES TO MATCH.

### STAYING CLOSE BY, OR EXPLORING FURTHER. YOU CAN EASILY EXPERIENCE EVERYTHING THE AREA HAS TO OFFER.

2.4 miles

5.8 miles 1.2 miles

5.5 miles 17.5 miles 32 miles 45 miles 42 miles

### **≜†∔** ATTRACTIONS

### SCHOOLS

| St Clare's RC Primary | 0.4 miles |
|-----------------------|-----------|
| Acklam Whin Primary   | 0.5 miles |
| Westland Academy      | 1.1 miles |
| The Kings Academy     | 1.9 miles |
| Teesside University   | 6.8 miles |
|                       |           |

From the A19 – Leave the A19 at the junction marked A174 Whitby, Redcar, Teesport and Wilton. Once on the A174 leave at the first exit sign posted Acklam, Yarm, B1380. Keep right – you will reach a roundabout, take the second exit and follow the road down to our Marketing Suite.