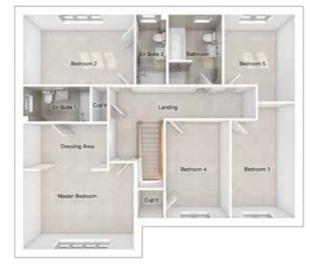

### THE CHARLTON

5-bedroom detached house with integral large garage Total floor area: 1905 sq ft

### FIRST FLOOR

| Master bedroom: | 4393 x 4984 | [14'-5" x 16'- 4"] |
|-----------------|-------------|--------------------|
| Bedroom 2:      | 4405 x 2773 | [14'-6" × 9'-1"]   |
| Bedroom 3:      | 2515 x 4567 | [8'-3"x 15'-0"]    |
| Bedroom 4:      | 2529 x 3890 | [8'-4" x 12'-9"]   |
| Bedroom 5:      | 2801 x 3450 | [9'-2" x 11'-4"]   |
|                 |             |                    |