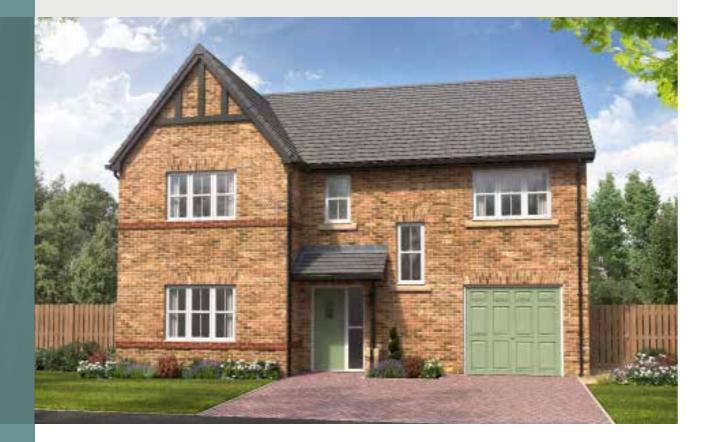

### THE CHARLTON

5-bedroom detached house with integral large garage Total floor area: 1905 sq ft

### **GROUND FLOOR**

| Lounge:             | 3675 x 5486 | [12'-1" x 18'-0"]   |
|---------------------|-------------|---------------------|
| Kitchen:            | 3668 x 3600 | [12'-1" × 11'-10"]  |
| Dining/family area: | 3596 x 5425 | [11'-10" x 17'-10"] |
| Study:              | 2593 x 2484 | [8'-6" x 8'-2"]     |
|                     |             |                     |

### FIRST FLOOR

| Master bedroom: | 4393 x 4984 | [14'-5" x 16'- 4"] |
|-----------------|-------------|--------------------|
| Bedroom 2:      | 4405 x 2773 | [14'-6" × 9'-1"]   |
| Bedroom 3:      | 2515 x 4567 | [8'-3"x 15'-0"]    |
| Bedroom 4:      | 2529 x 3890 | [8'-4" x 12'-9"]   |
| Bedroom 5:      | 2801 x 3450 | [9'-2" x 11'-4"]   |
|                 |             |                    |