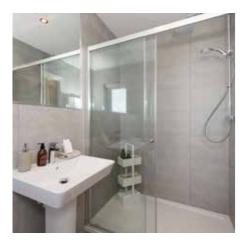

• 'A' rated kitchen appliances (majority of appliances)

Image shown is for illustrative purposes only.

Of course, every home is unique. But with a new Story home, you'll discover some elements are shared. Like open-plan living areas that radiate light and space. Well-designed kitchens that deliver practicality and durability. Beautifully designed bathrooms and en-suites that take centre stage. And there's also French doors that are included as standard, helping to create a seamless link between your home and garden.

### WE KNOW THE DIFFERENCE IS IN THE DETAIL. ON EVERY LEVEL.

|                           |                                             |                                                                                                                                                                                                                     | THE CHARLTON | THE MASTERTON | THE LAWSON | THE HEWSON | THE ROBINSON | THE WILSON | THE SANDERSON | THE HARRISON | THE FERGUSON | THE BUTLER | THE SPENCER |
|---------------------------|---------------------------------------------|---------------------------------------------------------------------------------------------------------------------------------------------------------------------------------------------------------------------|--------------|---------------|------------|------------|--------------|------------|---------------|--------------|--------------|------------|-------------|
|                           | Bathroom basin                              | Free standing white basin and pedestal to bathroom/<br>en-suite/cloakroom with chrome mixer tap                                                                                                                     | =            | =             |            | =          | -            | -          | -             | -            | -            | -          | =           |
| ARE                       | WC                                          | Free standing white WC suite with soft close toilet seat to bathroom, en-suite and cloakroom                                                                                                                        | =            | -             | =          |            | -            | -          | -             | -            | -            | -          | =           |
| ARY W                     | Bath                                        | Double ended bath with centrally located chrome bath mixer tap and low-level shower hose/handset                                                                                                                    |              | -             | =          | -          |              | -          |               | -            | -            | -          | -           |
| D SANIT/                  | Showering cubicle to bathroom and en-suite  | Separate shower cubicle with low-entry shower tray.<br>Glazed shower screen and thermostatically controlled<br>shower valve with dual handset – high level shower head<br>and mid-height shower handle*             | -            | -             | -          | -          | -            | -          | -             | -            | -            | =          | -           |
| BATHROOM AND SANITARYWARE | Wall tiles to bathroom                      | Full height tiles to all shower enclosures with<br>feature tiling to the back wall. Full height feature<br>tiles to back of bath wall with bath return walls<br>in plain tiles. WC and basin walls to be half tiled | -            | -             | =          | -          | -            | -          | =             | -            | -            | =          | -           |
| ватн                      | Wall tiles to en-suite                      | tiles to en-suite Fully tiled walls to shower enclosure with feature tiles to the back wall enclosure. WC and basin walls to be half tiled                                                                          |              |               |            | -          |              |            |               |              |              | -          | -           |
|                           | Wall tiles to<br>cloakroom                  | Splashback to wash basin                                                                                                                                                                                            |              |               |            | -          |              |            |               |              |              |            | -           |
|                           | Central heating                             | Full gas central heating Vaillant system – combi boiler                                                                                                                                                             | -            | -             | -          | -          |              | -          | -             | -            |              | -          | =           |
| HEATING                   |                                             | Full gas central heating Vaillant system —<br>system boiler with mains pressure hot water cylinder                                                                                                                  | -            | -             | =          |            | -            | _          | _             | -            | -            | -          | -           |
| EAT                       |                                             | Single zone central heating system                                                                                                                                                                                  | -            | -             | -          | -          | -            | -          | -             | -            | -            |            |             |
| Ī                         |                                             | Dual zone central heating system                                                                                                                                                                                    | -            |               |            |            |              |            |               |              |              | -          | -           |
|                           | Towel rails                                 | Chrome towel warmer to bathroom and en-suite                                                                                                                                                                        | =            |               |            | -          |              | -          | -             | -            |              |            | -           |
|                           | Electrical sockets/                         | White plastic electrical sockets/switch plates throughout                                                                                                                                                           | =            |               |            | -          |              | -          | -             | -            |              | -          | =           |
|                           | switch plates                               | USB sockets to kitchen x 1, lounge x 1 and master<br>bedroom x 2 sockets                                                                                                                                            | -            | -             | -          | =          | -            | -          | -             | -            | -            | -          | =           |
| CAL                       | BT/phone point                              | BT point to lounge<br>(NB first point will be standard BT box)                                                                                                                                                      |              | -             | =          | -          |              |            |               | -            | -            | -          | -           |
| ELECTRIC                  | Media point                                 | Media plate to lounge area and family room (where<br>applicable) — including 2 double sockets, data and TV<br>points. Please refer to electrical layout                                                             |              |               |            | =          | -            |            | -             |              | -            | =          | =           |
| Ξ                         | Cat 6 cabling                               | Cabling to two points which can be utilised to carry data to your TV or internet device                                                                                                                             | =            |               |            |            | -            | =          |               |              | -            |            | =           |
|                           | Downlighters<br>to kitchen and<br>wet rooms | Brushed stainless steel LED downlighters to kitchen,<br>bathroom and en-suite                                                                                                                                       | =            |               |            | =          | =            | =          | =             | -            | =            | =          | =           |