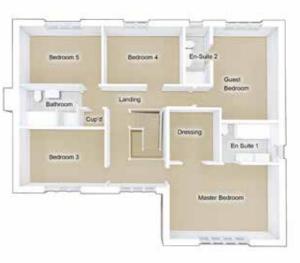

### THE GALLOWAY

5-bedroom detached house with detached double garage Total floor area: 265 sq m (2848 sq ft)

#### FIRST FLOOR

| Master bedroom: | 3814 x 4347 | [12'-6" × 14'-3"] |
|-----------------|-------------|-------------------|
| Guest bedroom:  | 4101 x 4264 | [13'-6" x 14'-0"] |
| Bedroom 3:      | 3547 x 4344 | [11'-8" x 14'-3"] |
| Bedroom 4:      | 3395 x 4381 | [11'-2" x 14'-5"] |
| Bedroom 5:      | 3521 x 3215 | [11'-7" × 10'-7"] |
|                 |             |                   |