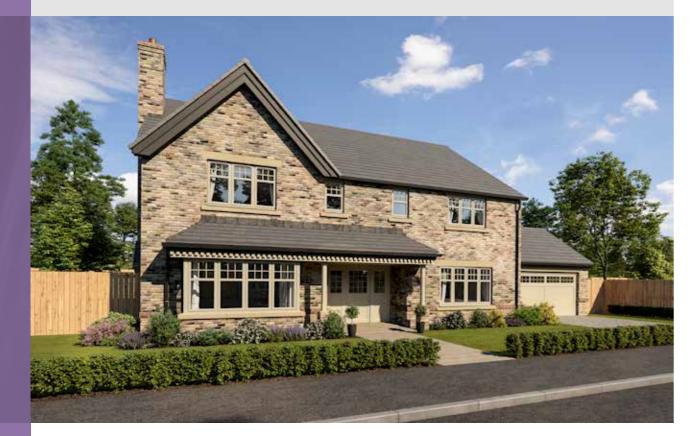

### THE GALLOWAY

5-bedroom detached house with detached double garage Total floor area: 265 sq m (2848 sq ft)