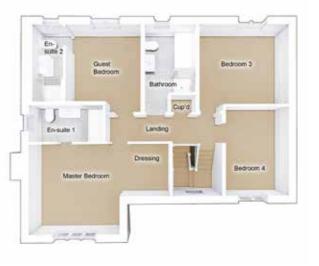

## THE WENTWORTH

Total floor area: 182 sq m (1956 sq ft)

### FIRST FLOOR

| 5956 x 3715 | [19'-7" × 12'-2"]          |
|-------------|----------------------------|
| 3172 x 3584 | [10'-5" x 11'-9"]          |
| 3810 x 3302 | [12'-6'' × 10'-10"]        |
| 2684 x 3675 | [8'-10'' x 12'-1"]         |
|             | 3172 x 3584<br>3810 x 3302 |