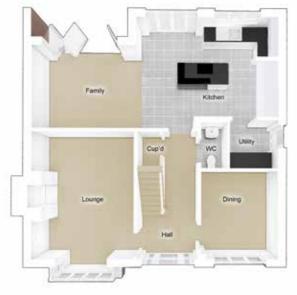

#### **GROUND FLOOR**

| Kitchen/dining/family: | 13055 x 3899 | [42'-10" x 12'-10"] |
|------------------------|--------------|---------------------|
| Dining:                | 4730 x 3631  | [15'-6" x 11'-11"]  |
| Lounge:                | 4730 x 5930  | [15'-6" × 19'-6"]   |