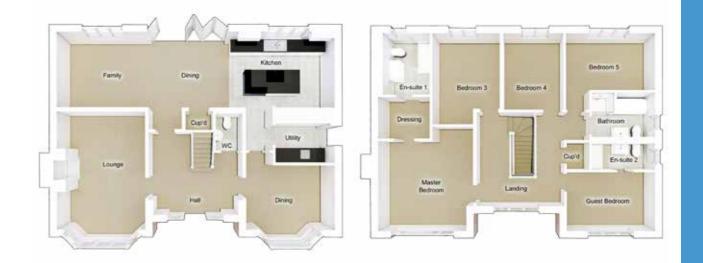

### THE GALLOWAY

5-bedroom detached house with detached double garage Total floor area: 265 sq m (2848 sq ft)

# Bedroom 4 Bedroom 3 Landing En-suite 3 En-suite 2 Cup'd En-suite Master Bedroo

#### **GROUND FLOOR**

| Kitchen/dining/family: | 13055 x 3899 | [42'-10" x 12'-10"] |
|------------------------|--------------|---------------------|
| Dining:                | 4730 x 3631  | [15'-6" x 11'-11"]  |
| Lounge:                | 4730 x 5930  | [15'-6" × 19'-6"]   |

#### FIRST FLOOR

| Master bedroom: | 3814 x 4347 | [12'-6" × 14'-3"] |
|-----------------|-------------|-------------------|
| Guest bedroom:  | 4101 x 4264 | [13'-6" x 14'-0"] |
| Bedroom 3:      | 3547 x 4344 | [11'-8" x 14'-3"] |
| Bedroom 4:      | 3395 x 4381 | [11'-2" x 14'-5"] |
| Bedroom 5:      | 3521 x 3215 | [11'-7" × 10'-7"] |
|                 |             |                   |