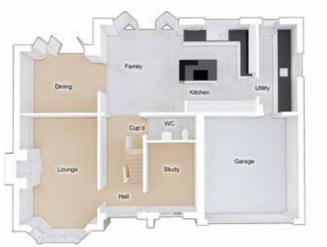

### THE GALLOWAY

5-bedroom detached house with detached double garage Total floor area: 265 sq m (2848 sq ft)

#### **GROUND FLOOR**

| Kitchen/dining/family: | 13055 x 3899 | [42'-10" x 12'-10"] |
|------------------------|--------------|---------------------|
| Dining:                | 4730 x 3631  | [15'-6" x 11'-11"]  |
| Lounge:                | 4730 x 5930  | [15'-6" × 19'-6"]   |