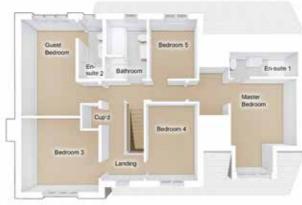

### THE GALLOWAY

5-bedroom detached house with detached double garage Total floor area: 265 sq m (2848 sq ft)

#### FIRST FLOOR

| Master bedroom: | 3814 x 4347 | [12'-6" × 14'-3"] |
|-----------------|-------------|-------------------|
| Guest bedroom:  | 4101 x 4264 | [13'-6" x 14'-0"] |
| Bedroom 3:      | 3547 x 4344 | [11'-8" x 14'-3"] |
| Bedroom 4:      | 3395 x 4381 | [11'-2" x 14'-5"] |
| Bedroom 5:      | 3521 x 3215 | [11'-7" × 10'-7"] |
|                 |             |                   |