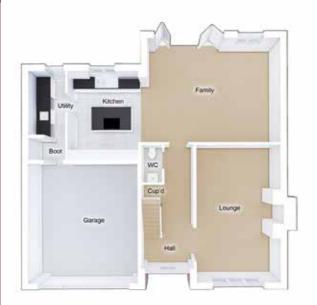

### THE GALLOWAY

5-bedroom detached house with detached double garage Total floor area: 265 sq m (2848 sq ft)

#### **GROUND FLOOR**

| Kitchen/dining/family: | 13055 x 3899 | [42'-10" x 12'-10"] |
|------------------------|--------------|---------------------|
| Dining:                | 4730 x 3631  | [15'-6" x 11'-11"]  |
| Lounge:                | 4730 x 5930  | [15'-6" × 19'-6"]   |

#### FIRST FLOOR

| Master bedroom: | 3814 x 4347 | [12'-6" × 14'-3"] |
|-----------------|-------------|-------------------|
| Guest bedroom:  | 4101 x 4264 | [13'-6" x 14'-0"] |
| Bedroom 3:      | 3547 x 4344 | [11'-8" x 14'-3"] |
| Bedroom 4:      | 3395 x 4381 | [11'-2" x 14'-5"] |
| Bedroom 5:      | 3521 x 3215 | [11'-7" × 10'-7"] |
|                 |             |                   |