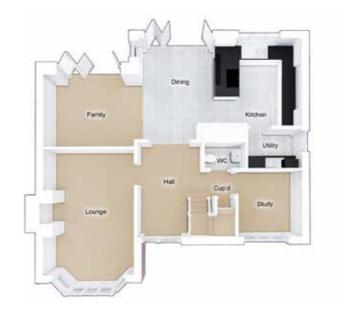

## THE WENTWORTH

Total floor area: 182 sq m (1956 sq ft)

#### GROUND FLOOR

| Kitchen/dining/family: | 11030 x 4288 | [36'-2" x 14'-1"] |
|------------------------|--------------|-------------------|
| Lounge:                | 3830 x 5934  | [12'-7" × 19'-6"] |
| Study:                 | 2730 × 2803  | [9'-0" × 9'-2"]   |

4-bedroom detached house with detached double garage