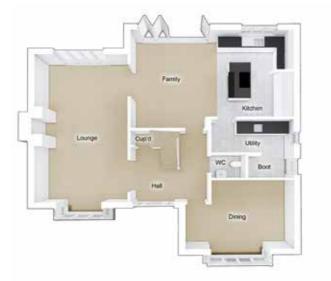

### THE GALLOWAY

5-bedroom detached house with detached double garage Total floor area: 265 sq m (2848 sq ft)

#### **GROUND FLOOR**

| Kitchen/dining/family: | 13055 x 3899 | [42'-10" x 12'-10"] |
|------------------------|--------------|---------------------|
| Dining:                | 4730 x 3631  | [15'-6" x 11'-11"]  |
| Lounge:                | 4730 x 5930  | [15'-6" × 19'-6"]   |

#### FIRST FLOOR

| Master bedroom: | 3814 x 4347 | [12'-6" × 14'-3"] |
|-----------------|-------------|-------------------|
| Guest bedroom:  | 4101 x 4264 | [13'-6" x 14'-0"] |
| Bedroom 3:      | 3547 x 4344 | [11'-8" x 14'-3"] |
| Bedroom 4:      | 3395 x 4381 | [11'-2" x 14'-5"] |
| Bedroom 5:      | 3521 x 3215 | [11'-7" × 10'-7"] |
|                 |             |                   |