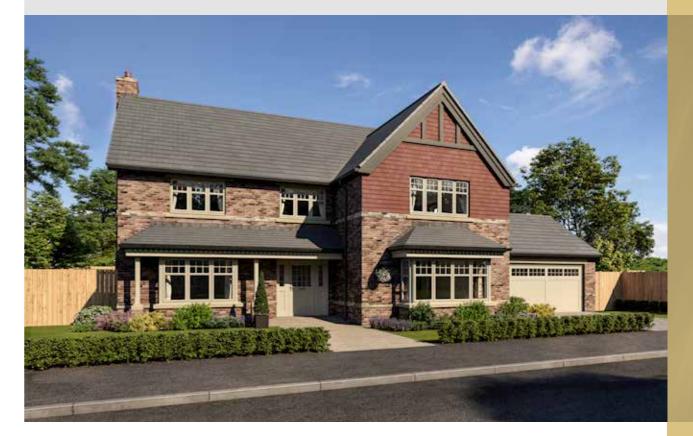

## THE FAIRHAVEN

Total floor area: 252 sq m (2707 sq ft)

| GROUND FL       | OOR         |                     | FIRST FLOOR     |             |                   |
|-----------------|-------------|---------------------|-----------------|-------------|-------------------|
| Kitchen/family: | 8105 x 5392 | [26'-7" × 17'-8"]   | Master bedroom: | 5395 x 3748 | [17'-9" × 12'-4"] |
| Dining:         | 5405 x 4546 | [17'-9 x 14'-11'']  | Guest bedroom:  | 3228 x 4688 | [10'-7" x 15'-5"] |
| Lounge:         | 4575 x 8780 | [15'-10" x 28'-10"] | Bedroom 3:      | 4217 x 2924 | [13'-10" × 9'-7"] |
|                 |             |                     | Bedroom 4:      | 3924 x 2912 | [12'-11" × 9'-7"] |
|                 |             |                     | Bedroom 5:      | 4074 × 2912 | [13'-5" × 9'-7"]  |

5-bedroom detached house with detached double garage