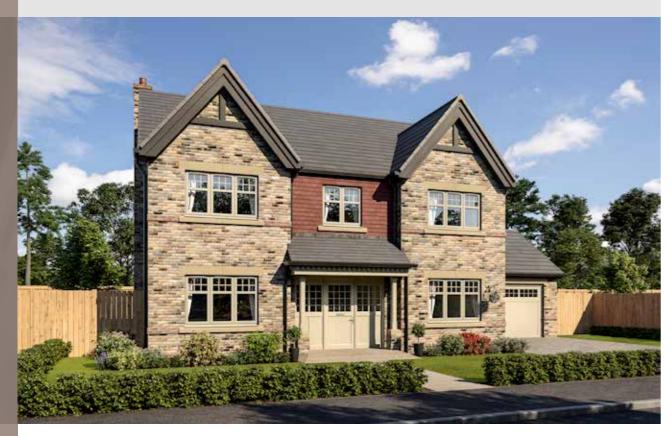

### THE GALLOWAY

5-bedroom detached house with detached double garage Total floor area: 265 sq m (2848 sq ft)

Please note CGIs are for illustrative purposes only; external finishes such as roof tile colours, brick, stone, render and landscaping vary between plots. Properties may also be built 'handed' (mirror image) of those illustrated. Dimensions are for guidance only and all measurements and areas may vary during construction. Dimensions are not intended to be used for carpet sizes, appliance space or items of furniture. Bathroom and kitchen layouts are indicative only and do not form any part of your contract. Please speak to a member of the sales team for plot specific information.