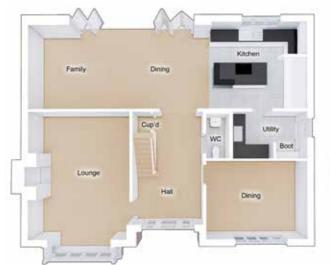

### THE GALLOWAY

5-bedroom detached house with detached double garage Total floor area: 265 sq m (2848 sq ft)

#### **GROUND FLOOR**

| Kitchen/dining/family: | 13055 x 3899 | [42'-10" x 12'-10"] |
|------------------------|--------------|---------------------|
| Dining:                | 4730 x 3631  | [15'-6" x 11'-11"]  |
| Lounge:                | 4730 x 5930  | [15'-6" × 19'-6"]   |

#### FIRST FLOOR

| Master bedroom: | 3814 x 4347 | [12'-6" × 14'-3"] |
|-----------------|-------------|-------------------|
| Guest bedroom:  | 4101 x 4264 | [13'-6" x 14'-0"] |
| Bedroom 3:      | 3547 x 4344 | [11'-8" x 14'-3"] |
| Bedroom 4:      | 3395 x 4381 | [11'-2" x 14'-5"] |
| Bedroom 5:      | 3521 x 3215 | [11'-7" × 10'-7"] |
|                 |             |                   |