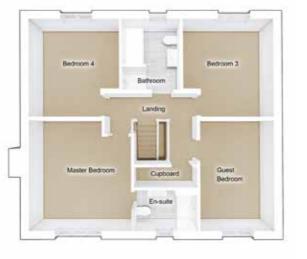

#### FIRST FLOOR

| Master bedroom: | 3814 x 4347 | [12'-6" × 14'-3"] |
|-----------------|-------------|-------------------|
| Guest bedroom:  | 4101 x 4264 | [13'-6" x 14'-0"] |
| Bedroom 3:      | 3547 x 4344 | [11'-8" x 14'-3"] |
| Bedroom 4:      | 3395 x 4381 | [11'-2" x 14'-5"] |
| Bedroom 5:      | 3521 x 3215 | [11'-7" × 10'-7"] |
|                 |             |                   |