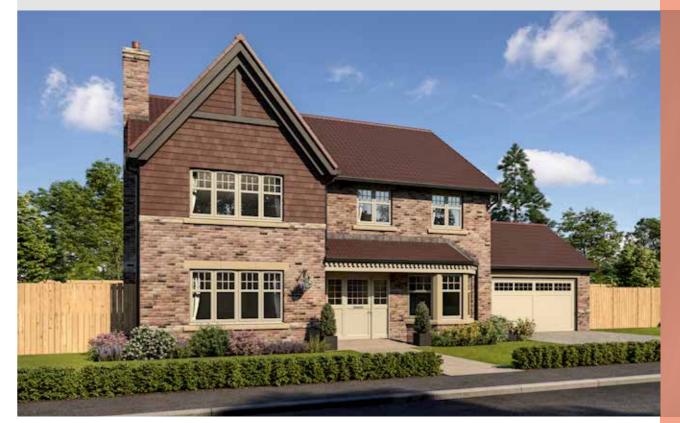

### THE GALLOWAY

5-bedroom detached house with detached double garage Total floor area: 265 sq m (2848 sq ft)