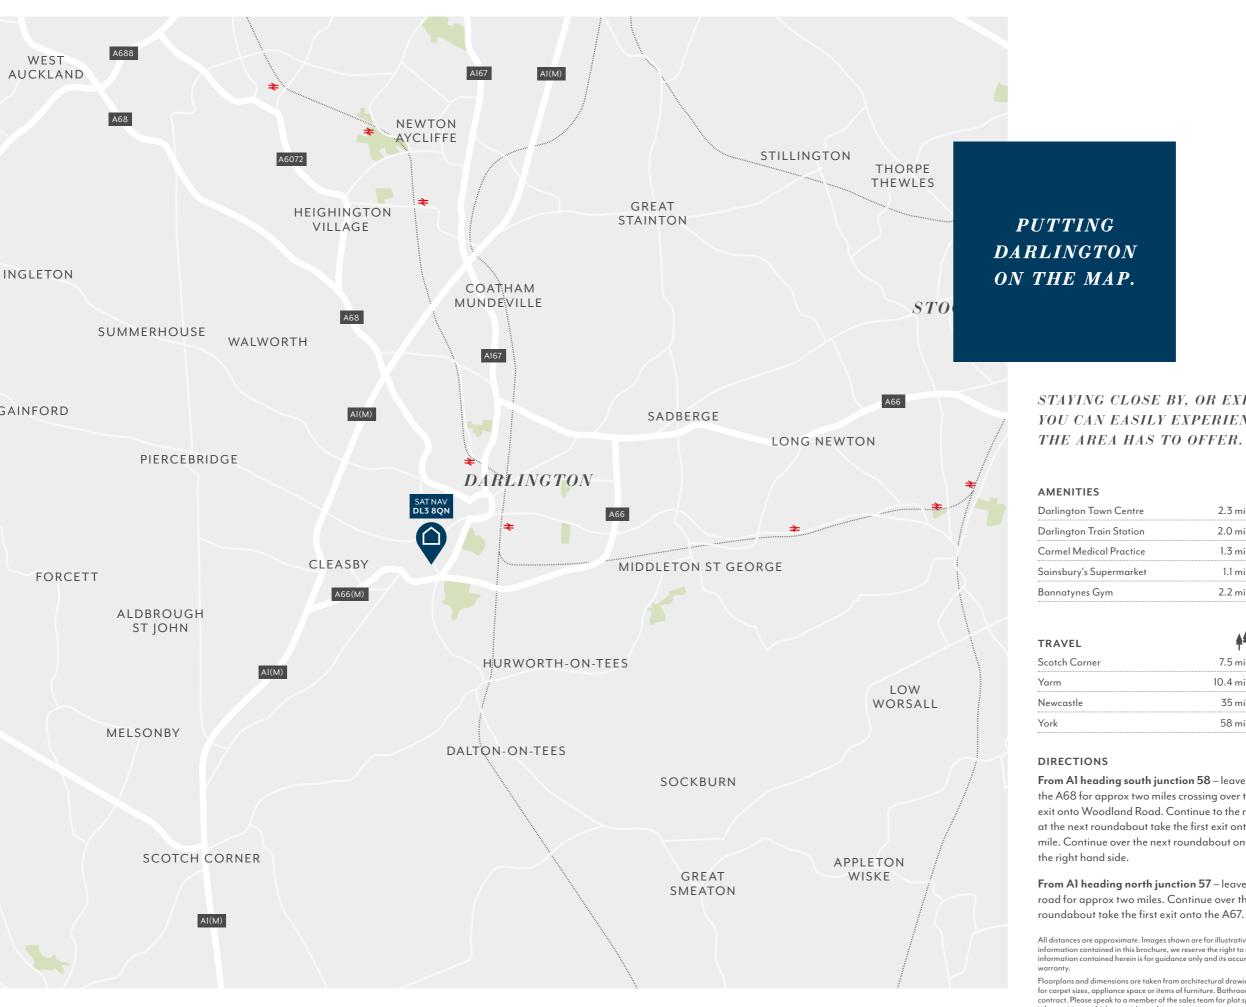

# STAYING CLOSE BY, OR EXPLORING FURTHER. YOU CAN EASILY EXPERIENCE EVERYTHING

| Ŕ          | ATTRACTIONS                | <b></b>   |
|------------|----------------------------|-----------|
| 2.3 miles  | Rockliffe Hall             | 3.2 miles |
| 2.0 miles  | Darlington Hippodrome      | 2 miles   |
| 1.3 miles  | The Northern Echo Arena    | 2 miles   |
| 1.1 miles  | Blackwell Grange Golf Club | 0.8 miles |
| 2.2 miles  | Low Conscliffe River Walk  | 2.6 miles |
| 7.5 miles  | SCHOOLS                    | 0.8 miles |
|            | Abbey Infants School       |           |
| 10.4 miles | Mowden Infants School      | 1.7 miles |
| 35 miles   | Carmel College             | 1.1 miles |
| 58 miles   | Polam Hall School          | 1.9 miles |

From A1 heading south junction 58 – leave A1 at Junction 58 and turn left onto the A68. Stay on the A68 for approx two miles crossing over two roundabouts. At the third roundabout take the first exit onto Woodland Road. Continue to the next mini roundabout and turn right onto the B6279, at the next roundabout take the first exit onto the B6280 Carmel Road North and continue for one mile. Continue over the next roundabout onto the A67. The Willows is located half a mile down on

From A1 heading north junction 57 – leave A1 at Junction 57 onto the A66(M). Follow the road for approx two miles. Continue over the next roundabout onto Bridge Road. At the next roundabout take the first exit onto the A67. The Willows is located on the left hand side.