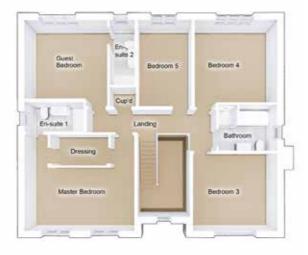

### THE GALLOWAY

5-bedroom detached house with detached double garage Total floor area: 265 sq m (2848 sq ft)

# Bedroom 4 Bedroom 3 Landing En-suite 3 En-suite 2 Cup'd En-suite Master Bedroo

#### FIRST FLOOR

| Master bedroom: | 3814 x 4347 | [12'-6" × 14'-3"] |
|-----------------|-------------|-------------------|
| Guest bedroom:  | 4101 x 4264 | [13'-6" x 14'-0"] |
| Bedroom 3:      | 3547 x 4344 | [11'-8" x 14'-3"] |
| Bedroom 4:      | 3395 x 4381 | [11'-2" x 14'-5"] |
| Bedroom 5:      | 3521 x 3215 | [11'-7" × 10'-7"] |
|                 |             |                   |