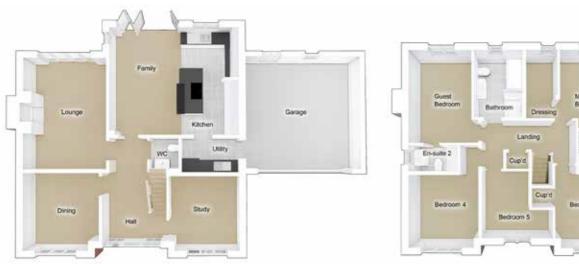

### THE GALLOWAY

5-bedroom detached house with detached double garage Total floor area: 265 sq m (2848 sq ft)

# Bedroom 4 Bedroom 3 Landing En-suite 3 En-suite 2 Cup'd En-suite Master Bedroo

#### **GROUND FLOOR**

| Kitchen/dining/family: | 13055 x 3899 | [42'-10" x 12'-10"] |
|------------------------|--------------|---------------------|
| Dining:                | 4730 x 3631  | [15'-6" x 11'-11"]  |
| Lounge:                | 4730 x 5930  | [15'-6" × 19'-6"]   |

#### FIRST FLOOR

| Master bedroom: | 3814 x 4347 | [12'-6" × 14'-3"] |
|-----------------|-------------|-------------------|
| Guest bedroom:  | 4101 x 4264 | [13'-6" x 14'-0"] |
| Bedroom 3:      | 3547 x 4344 | [11'-8" x 14'-3"] |
| Bedroom 4:      | 3395 x 4381 | [11'-2" x 14'-5"] |
| Bedroom 5:      | 3521 x 3215 | [11'-7" × 10'-7"] |
|                 |             |                   |