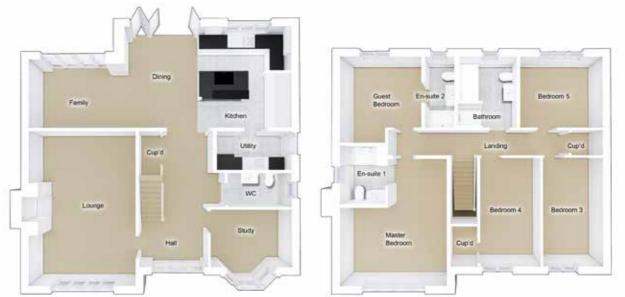

### THE GALLOWAY

5-bedroom detached house with detached double garage Total floor area: 265 sq m (2848 sq ft)

#### **GROUND FLOOR**

| Kitchen/dining/family: | 13055 x 3899 | [42'-10" x 12'-10"] |
|------------------------|--------------|---------------------|
| Dining:                | 4730 x 3631  | [15'-6" x 11'-11"]  |
| Lounge:                | 4730 x 5930  | [15'-6" × 19'-6"]   |

#### FIRST FLOOR

| Master bedroom: | 3814 x 4347 | [12'-6" × 14'-3"] |
|-----------------|-------------|-------------------|
| Guest bedroom:  | 4101 x 4264 | [13'-6" x 14'-0"] |
| Bedroom 3:      | 3547 x 4344 | [11'-8" x 14'-3"] |
| Bedroom 4:      | 3395 x 4381 | [11'-2" x 14'-5"] |
| Bedroom 5:      | 3521 x 3215 | [11'-7" × 10'-7"] |
|                 |             |                   |