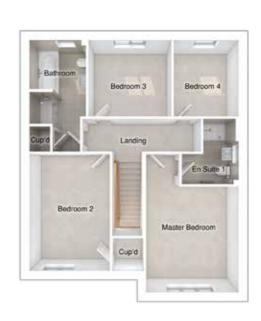

# THE CHARLTON

5-bedroom detached house with large integral garage Total floor area: 177 sq m (1905 sq ft)

#### FIRST FLOOR

| Master bedroom: | 4393 × 4984 | [14'-5" x 16'-4"] |
|-----------------|-------------|-------------------|
| Bedroom 2:      | 4405 x 2773 | [14'-6" x 9'-1"]  |
| Bedroom 3:      | 2515 x 4567 | [8'-3"x 15'-0"]   |
| Bedroom 4:      | 2529 x 3890 | [8'-4" x 12'-9"]  |
| Bedroom 5:      | 2801 x 3450 | [9'-2" x 11'-4"]  |