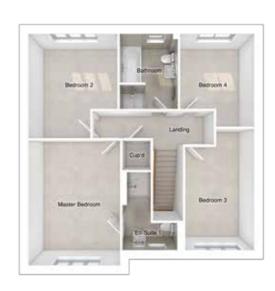

### THE FERGUSON

4-bedroom detached house with integral single garage

Total floor area: 113 sq m (1217 sq ft)

# Bedroom 3 Bedroom 4 Landing Cup'd Master Bedroom 2 En Suite

## FIRST FLOOR

 Master bedroom:
 2751 x 3907
 [9'-0" x 12'- 10"]

 Bedroom 2:
 2612 x 3832
 [8'-7" x 12'-7"]

 Bedroom 3:
 2751 x 3660
 [9'-0" x 12'-0"]

 Bedroom 4:
 2684 x 3735
 [8'-10" x 12'-3"]

3-bedroom semi-detached with driveway parking