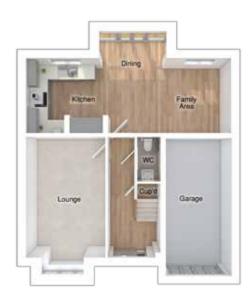

### THE FERGUSON

4-bedroom detached house with integral single garage

Total floor area: 113 sq m (1217 sq ft)

#### GROUND FLOOR

Lounge: 3058 x 5310 [10'-0" x 17'-5"] Kitchen/dining: 5405 x 2875 [17'-9" x 9'-5"] Family area: 2475 x 2875 [8'-2" x 9'-5"]