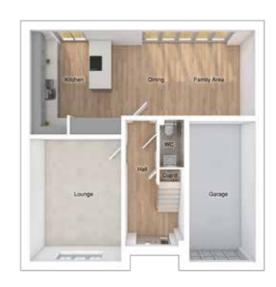

# THE SANDERSON

4-bedroom detached house with integral single garage Total floor area: 131 sq m (1412 sq ft)

#### GROUND FLOOR

| Lounge:             | 3605 x 4529 | [11'-10" x 14'-10"] |
|---------------------|-------------|---------------------|
| Kitchen:            | 3268 × 3833 | [10'-9" x 12'-7"]   |
| Dining/family area: | 4389 x 3050 | [14'-5" x 10'-0"]   |

## FIRST FLOOR

| Master bedroom: | 3492 x 4591 | [11'-6" x 15'-1"] |
|-----------------|-------------|-------------------|
| Bedroom 2:      | 2802 × 4219 | [9'-2" x 13'-10"] |
| Bedroom 3:      | 2802 x 4136 | [9'-2" x 13'-7"]  |
| Bedroom 4:      | 2365 x 3015 | [7'-9" x 9'-11"]  |