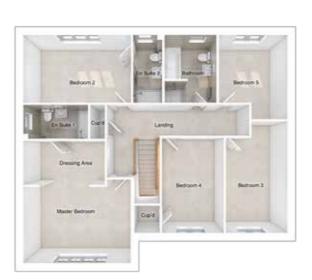

# THE CHARLTON

5-bedroom detached house with large integral garage Total floor area: 177 sq m (1905 sq ft)

#### FIRST FLOOR

| Master bedroom: | 4393 × 4984 | [14'-5" x 16'-4"] |
|-----------------|-------------|-------------------|
| Bedroom 2:      | 4405 x 2773 | [14'-6" x 9'-1"]  |
| Bedroom 3:      | 2515 x 4567 | [8'-3"x 15'-0"]   |
| Bedroom 4:      | 2529 x 3890 | [8'-4" x 12'-9"]  |
| Bedroom 5:      | 2801 x 3450 | [9'-2" x 11'-4"]  |