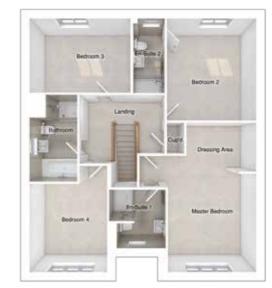

# THE CHARLTON

5-bedroom detached house with large integral garage Total floor area: 177 sq m (1905 sq ft)

#### FIRST FLOOR

| Master bedroom: | 4393 × 4984 | [14'-5" x 16'-4"] |
|-----------------|-------------|-------------------|
| Bedroom 2:      | 4405 x 2773 | [14'-6" x 9'-1"]  |
| Bedroom 3:      | 2515 x 4567 | [8'-3"x 15'-0"]   |
| Bedroom 4:      | 2529 x 3890 | [8'-4" x 12'-9"]  |
| Bedroom 5:      | 2801 x 3450 | [9'-2" x 11'-4"]  |