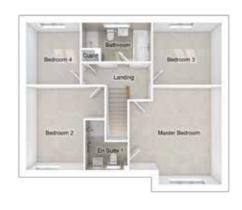

# THE CHARLTON

5-bedroom detached house with large integral garage Total floor area: 177 sq m (1905 sq ft)

#### FIRST FLOOR

| Master bedroom: | 4393 × 4984 | [14'-5" x 16'-4"] |
|-----------------|-------------|-------------------|
| Bedroom 2:      | 4405 x 2773 | [14'-6" x 9'-1"]  |
| Bedroom 3:      | 2515 x 4567 | [8'-3"x 15'-0"]   |
| Bedroom 4:      | 2529 x 3890 | [8'-4" x 12'-9"]  |
| Bedroom 5:      | 2801 x 3450 | [9'-2" x 11'-4"]  |