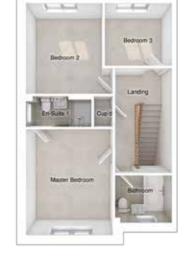

## FIRST FLOOR

 Master bedroom:
 2751 x 3907
 [9'-0" x 12'- 10"]

 Bedroom 2:
 2612 x 3832
 [8'-7" x 12'-7"]

 Bedroom 3:
 2751 x 3660
 [9'-0" x 12'-0"]

 Bedroom 4:
 2684 x 3735
 [8'-10" x 12'-3"]

3-bedroom semi-detached with driveway parking