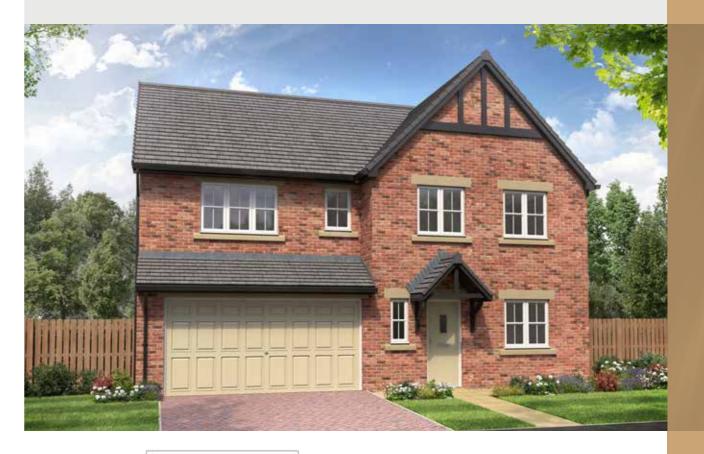

#### THE CHARLTON

5-bedroom detached house Large integral garage

# THE CHARLTON

5-bedroom detached house with large integral garage Total floor area: 177 sq m (1905 sq ft)