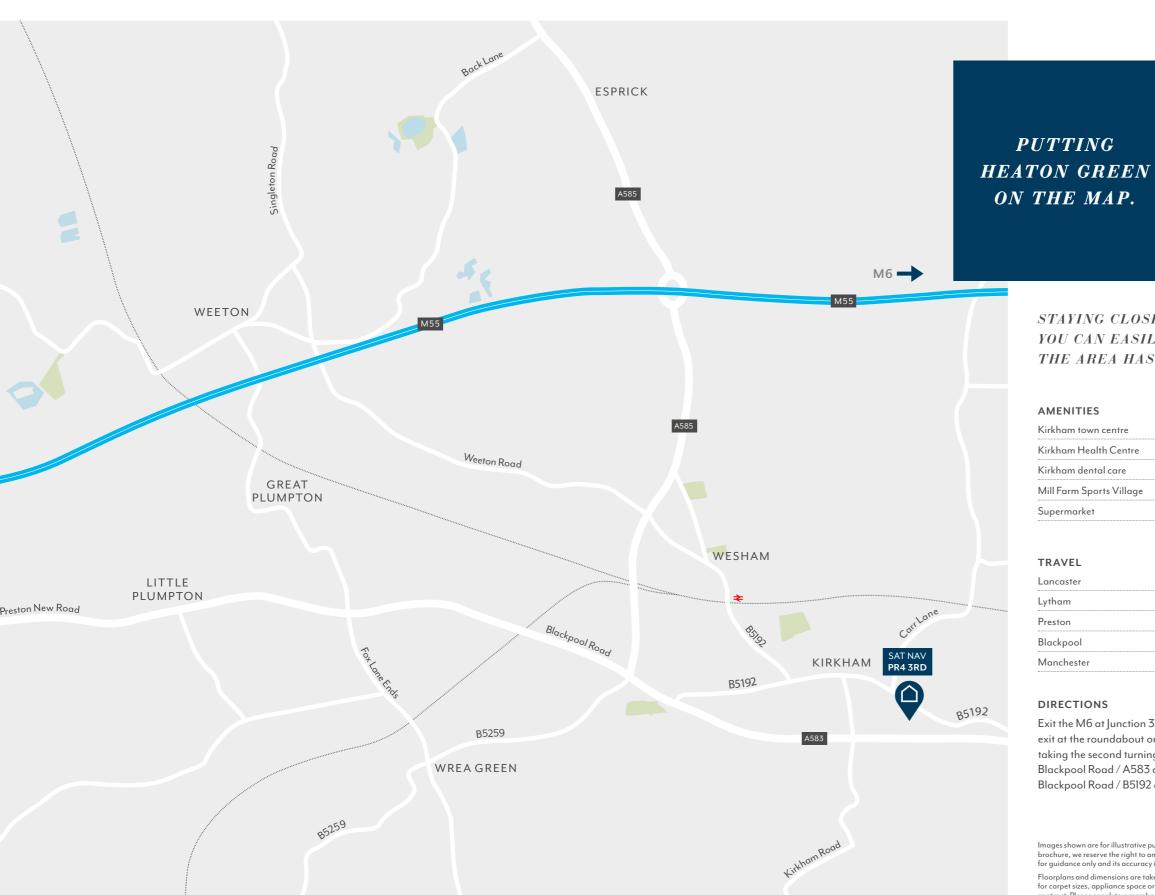

**CONSUMER CODE** FOR HOME BUILDERS www.consumercode.co.uk

STAYING CLOSE BY, OR EXPLORING FURTHER. YOU CAN EASILY EXPERIENCE EVERYTHING THE AREA HAS TO OFFER.

| AMENITIES                | 汶         |
|--------------------------|-----------|
| Kirkham town centre      | 1 mile    |
| Kirkham Health Centre    | 1 mile    |
| Kirkham dental care      | 1 mile    |
| Mill Farm Sports Village | 2.2 miles |
| Supermarket              | 0.9 miles |

| ATTRACTIONS                  | <del>*</del> ** |
|------------------------------|-----------------|
| Lytham St Annes              | 9.5 miles       |
| Preston city centre          | 7 miles         |
| Ribby Hall Village Spa Hotel | 2.3 miles       |
| Blackpool                    | 9.5 miles       |
| Lake District                | 47 miles        |

| TRAVEL     |           |
|------------|-----------|
| Lancaster  | 30 miles  |
| Lytham     | 8.5 miles |
| Preston    | 7 miles   |
| Blackpool  | 9.5 miles |
| Manchester | 48 miles  |

| SCHOOLS                             |           |
|-------------------------------------|-----------|
| Kirkham and Wesham Primary school   | 1.2 miles |
| The Willows Catholic Primary school | 1.3 miles |
| Kirkham Grammar school              | 1.4 miles |
| Carr Hill High School               | 1 mile    |
|                                     |           |

#### DIRECTIONS

Exit the M6 at Junction 32 for the M55 and continue for eight miles to Junction 3, taking the first exit at the roundabout on to the A585 / Fleetwood Road. Follow this road for around two miles taking the second turning over two roundabouts. At the next roundabout take the first exit on to Blackpool Road / A583 and continue along this road for approximately 1.8 miles, turn left on to Blackpool Road / B5192 and the development can be found on the right hand side.