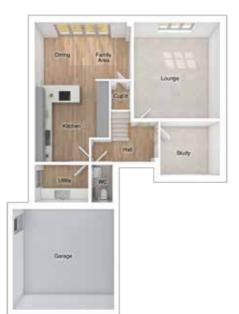

# THE CHARLTON

5-bedroom detached house with large integral garage Total floor area: 177 sq m (1905 sq ft)

## GROUND FLOOR

| Lounge:             | 3675 x 5486 | [12'-1" x 18'-0"]   |
|---------------------|-------------|---------------------|
| Kitchen:            | 3668 x 3600 | [12'-1" x 11'-10"]  |
| Dining/family area: | 3596 x 5425 | [11'-10" x 17'-10"] |
| Study:              | 2593 x 2484 | [8'-6" x 8'-2"]     |
| Dining/family area: | 3596 x 5425 | [11'-10" × 17'-10'  |