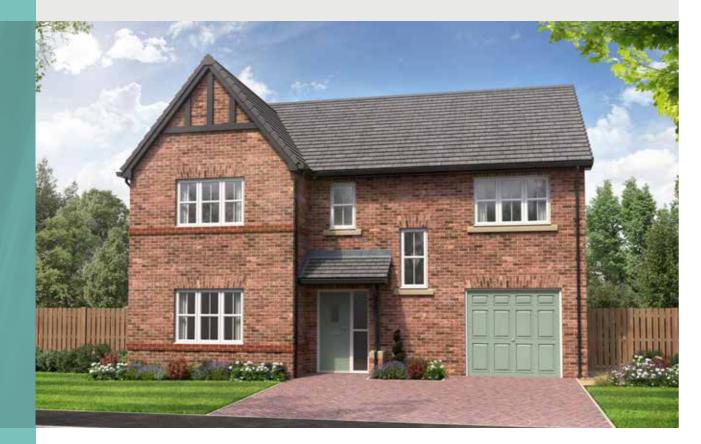

# THE CHARLTON

5-bedroom detached house with large integral garage Total floor area: 177 sq m (1905 sq ft)