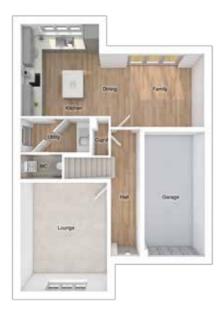

### THE FERGUSON

4-bedroom detached house with integral single garage

Total floor area: 113 sq m (1217 sq ft)

# Bedroom 3 Bedroom 4 Landing Cup'd Master Bedroom 2 En Suite

#### GROUND FLOOR

Lounge: 3058 x 5310 [10'-0" x 17'-5"] Kitchen/dining: 5405 x 2875 [17'-9" x 9'-5"] Family area: 2475 x 2875 [8'-2" x 9'-5"]

## FIRST FLOOR

 Master bedroom:
 2751 x 3907
 [9'-0" x 12'- 10"]

 Bedroom 2:
 2612 x 3832
 [8'-7" x 12'-7"]

 Bedroom 3:
 2751 x 3660
 [9'-0" x 12'-0"]

 Bedroom 4:
 2684 x 3735
 [8'-10" x 12'-3"]

3-bedroom semi-detached with driveway parking