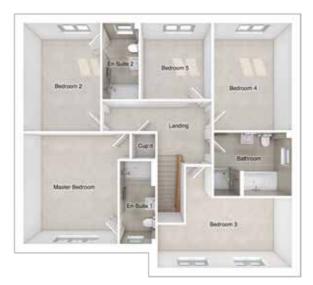

# THE CHARLTON

5-bedroom detached house with large integral garage Total floor area: 177 sq m (1905 sq ft)

#### FIRST FLOOR

| Master bedroom: | 4393 × 4984 | [14'-5" x 16'-4"] |
|-----------------|-------------|-------------------|
| Bedroom 2:      | 4405 x 2773 | [14'-6" x 9'-1"]  |
| Bedroom 3:      | 2515 x 4567 | [8'-3"x 15'-0"]   |
| Bedroom 4:      | 2529 x 3890 | [8'-4" x 12'-9"]  |
| Bedroom 5:      | 2801 x 3450 | [9'-2" x 11'-4"]  |