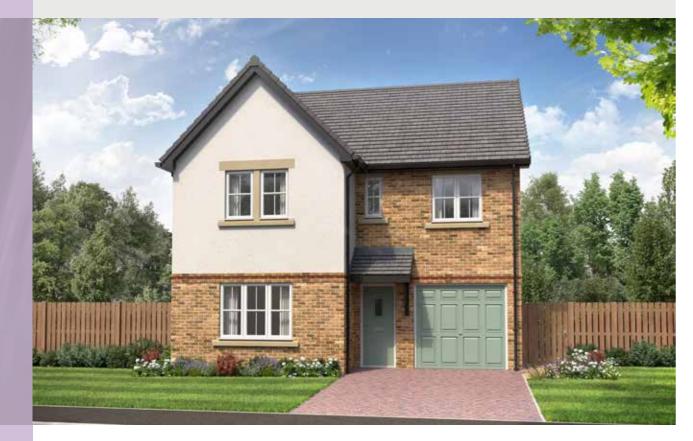

# THE CHARLTON

5-bedroom detached house with large integral garage Total floor area: 177 sq m (1905 sq ft)