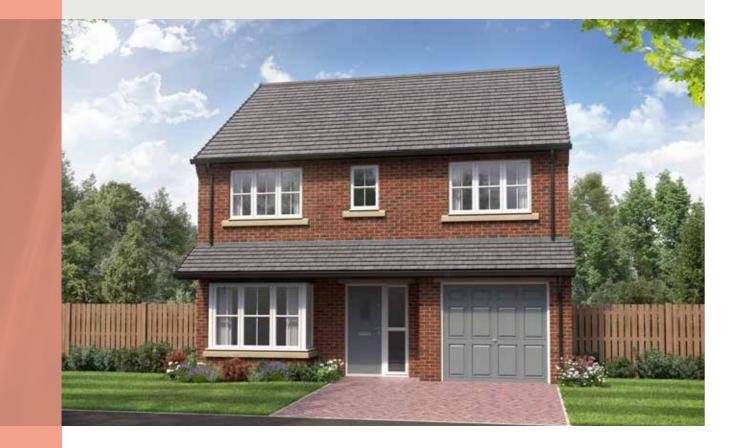

### THE FERGUSON

4-bedroom detached house with integral single garage

Total floor area: 113 sq m (1217 sq ft)