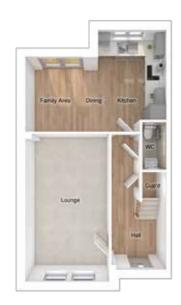

#### GROUND FLOOR

Lounge: 3058 x 5310 [10'-0" x 17'-5"] Kitchen/dining: 5405 x 2875 [17'-9" x 9'-5"] Family area: 2475 x 2875 [8'-2" x 9'-5"]