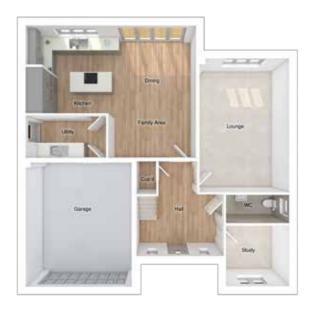

# THE CHARLTON

5-bedroom detached house with large integral garage Total floor area: 177 sq m (1905 sq ft)

## GROUND FLOOR

| Lounge:             | 3675 x 5486 | [12'-1" x 18'-0"]   |
|---------------------|-------------|---------------------|
| Kitchen:            | 3668 x 3600 | [12'-1" x 11'-10"]  |
| Dining/family area: | 3596 x 5425 | [11'-10" x 17'-10"] |
| Study:              | 2593 x 2484 | [8'-6" x 8'-2"]     |
| Dining/family area: | 3596 x 5425 | [11'-10" × 17'-10'  |