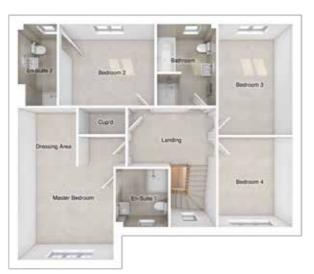

# THE CHARLTON

5-bedroom detached house with large integral garage Total floor area: 177 sq m (1905 sq ft)

#### FIRST FLOOR

| Master bedroom: | 4393 × 4984 | [14'-5" x 16'-4"] |
|-----------------|-------------|-------------------|
| Bedroom 2:      | 4405 x 2773 | [14'-6" x 9'-1"]  |
| Bedroom 3:      | 2515 x 4567 | [8'-3"x 15'-0"]   |
| Bedroom 4:      | 2529 x 3890 | [8'-4" x 12'-9"]  |
| Bedroom 5:      | 2801 x 3450 | [9'-2" x 11'-4"]  |