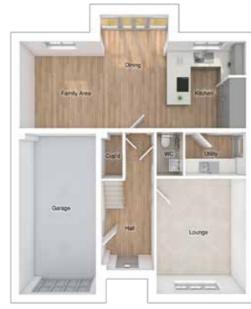

# THE CHARLTON

5-bedroom detached house with large integral garage Total floor area: 177 sq m (1905 sq ft)

## GROUND FLOOR

| Lounge:             | 3675 x 5486 | [12'-1" x 18'-0"]   |
|---------------------|-------------|---------------------|
| Kitchen:            | 3668 x 3600 | [12'-1" x 11'-10"]  |
| Dining/family area: | 3596 x 5425 | [11'-10" x 17'-10"] |
| Study:              | 2593 x 2484 | [8'-6" x 8'-2"]     |
| Dining/family area: | 3596 x 5425 | [11'-10" × 17'-10'  |