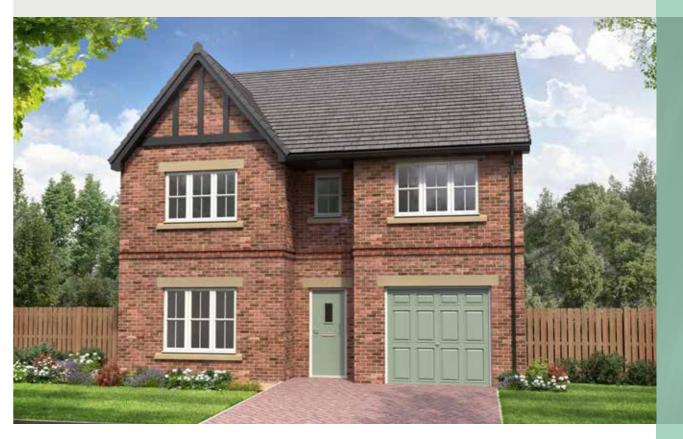

# THE CHARLTON

5-bedroom detached house with large integral garage Total floor area: 177 sq m (1905 sq ft)

Please note CGIs are for illustrative purposes only; external finishes such as roof tile colours, brick, stone, render and landscaping vary between plots. Properties may also be built 'handed' (mirror image) of those illustrated. Dimensions are for guidance only and all measurements and areas may vary during construction. Dimensions are not intended to be used for carpet sizes, appliance space or items of furniture. Bathroom and kitchen layouts are indicative only and do not form any part of your contract. Please speak to a member of the sales team for plot specific information.