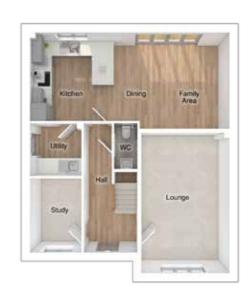

# THE CHARLTON

5-bedroom detached house with large integral garage Total floor area: 177 sq m (1905 sq ft)

## GROUND FLOOR

| Lounge:             | 3675 x 5486 | [12'-1" x 18'-0"]   |
|---------------------|-------------|---------------------|
| Kitchen:            | 3668 x 3600 | [12'-1" x 11'-10"]  |
| Dining/family area: | 3596 x 5425 | [11'-10" x 17'-10"] |
| Study:              | 2593 x 2484 | [8'-6" x 8'-2"]     |
| Dining/family area: | 3596 x 5425 | [11'-10" × 17'-10'  |