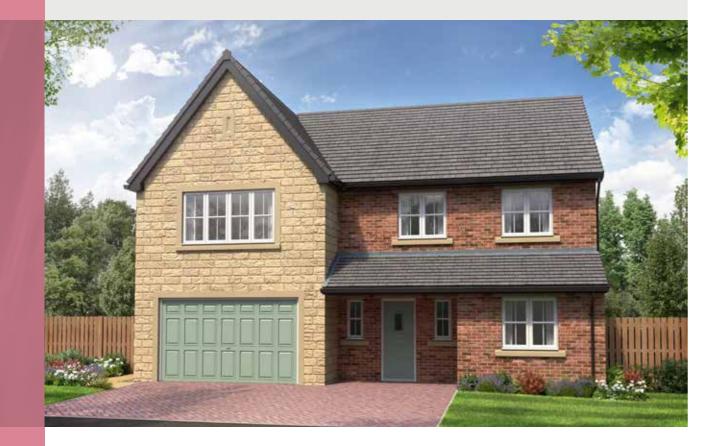

# THE CHARLTON

5-bedroom detached house with large integral garage Total floor area: 177 sq m (1905 sq ft)

Please note CGIs are for illustrative purposes only; external finishes such as roof tile colours, brick, stone, render and landscaping vary between plots. Properties may also be built 'handed' (mirror image) of those illustrated. Dimensions are for guidance only and all measurements and areas may vary during construction. Dimensions are not intended to be used for carpet sizes, appliance space or items of furniture. Bathroom and kitchen layouts are indicative only and do not form any part of your contract. Please speak to a member of the sales team for plot specific information.