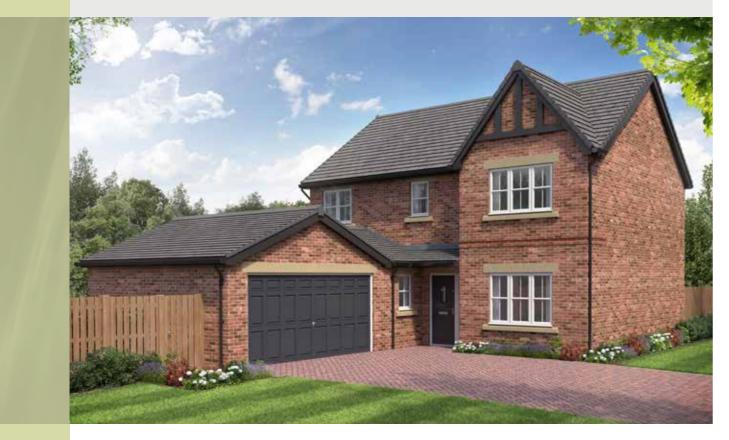

# THE CHARLTON

5-bedroom detached house with large integral garage Total floor area: 177 sq m (1905 sq ft)