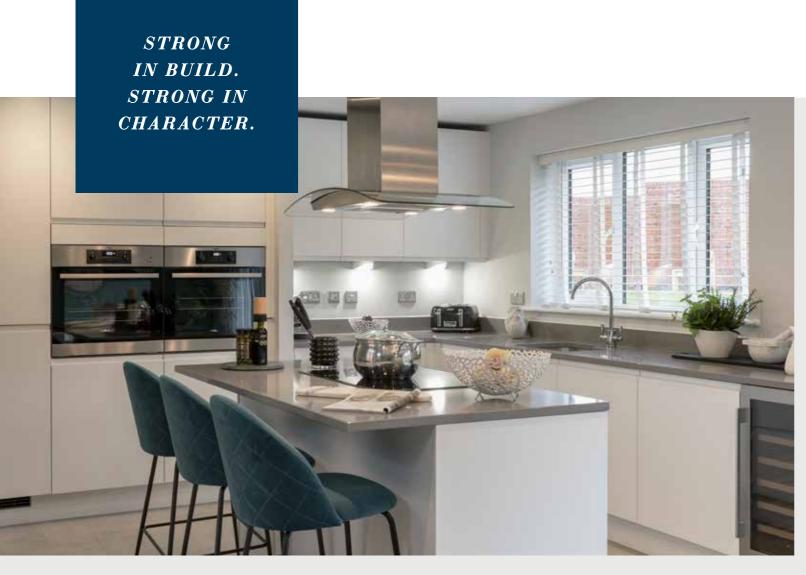

# SOLIDLY-BUILT WITH QUALITY MATERIALS.

Premium specification.

Added strength and character.

# YOUR NEW HOME IS CRAFTED USING THE BEST QUALITY MATERIALS AND THE HIGHEST SPECIFICATION POSSIBLE.

|                             |                                                                                                                                          |                                                                                                                                                          | THE SPENCER | THEFERGUSON | THEHARRISON | THESANDERSON | THE GIBSON | THEJEFFERSON | THEHEWSON | THELAWSON | THE MASTERTON | THECHARLTON |
|-----------------------------|------------------------------------------------------------------------------------------------------------------------------------------|----------------------------------------------------------------------------------------------------------------------------------------------------------|-------------|-------------|-------------|--------------|------------|--------------|-----------|-----------|---------------|-------------|
|                             | Cast stone/features                                                                                                                      | Cast stone & / or brick features to front elevations                                                                                                     |             |             |             |              |            | -            |           |           |               |             |
|                             | Bi-fold/French doors                                                                                                                     | White French doors                                                                                                                                       |             |             | -           | -            | -          | -            |           | -         | -             | -           |
| HES                         |                                                                                                                                          | White bi-fold doors                                                                                                                                      | -           | -           |             |              |            | -            | -         |           | -             |             |
| SI                          |                                                                                                                                          | White French door set and bi-fold doors                                                                                                                  | -           | -           | -           | -            | -          | -            | -         | -         |               | -           |
| ID FIN                      | External doors - front                                                                                                                   | Single cottage rectangle style clear glaze coloured composite door with multi-point locking system (white finish inside)                                 |             |             |             |              |            |              |           |           |               | -           |
| DOORS, JOINERY AND FINISHES | External doors - rear                                                                                                                    | White half glaze style PVCu door with Cotswold obscure pattern and glazing with multi-point locking system                                               | -           | -           | -           | •            |            | •            |           |           |               | -           |
| OINE                        | Internal doors                                                                                                                           | White Canterbury style 4-panel wood-grain finish doors with chrome lever door handle                                                                     |             | •           | •           | •            | •          | •            | •         | •         | •             | -           |
| RS, JO                      | Architrave and skirting boards                                                                                                           | White MDF 69x19mm architrave and 119x19mm skirting                                                                                                       |             |             |             |              |            |              |           |           | -             | •           |
| 000                         | Staircase                                                                                                                                | White painted softwood spindles with oak newel post and handrail finish with clear varnish                                                               |             | •           | -           | •            |            | -            | •         | •         | -             | •           |
|                             | Ceilings                                                                                                                                 | White matt emulsion to all ceilings                                                                                                                      | =           |             |             | =            |            | =            |           |           |               |             |
|                             | Walls                                                                                                                                    | Jasmine white matt emulsion to all walls                                                                                                                 | =           | =           | -           | =            | -          | =            |           |           |               |             |
|                             | Kitchen units<br>from Nixons                                                                                                             | Range of kitchens in a contemporary layout with matching panels, corners and plinths                                                                     |             |             | •           | -            | •          | -            | =         | -         |               |             |
|                             |                                                                                                                                          | Range of kitchens with a handleless option in a contemporary layout, all with matching panels, corners and plinths                                       | •           | •           | •           | •            | •          | •            | •         | •         | •             |             |
|                             | Alternative traditional kitchen design and layout with choice of complementing door styles all with matching panels, corners and plinths |                                                                                                                                                          | •           | •           | •           | •            | •          | •            | •         | •         | •             | <b>A</b>    |
|                             | Work surfaces                                                                                                                            | 38mm laminate worktops                                                                                                                                   |             |             |             |              |            | -            |           |           |               |             |
| ES                          | and upstand                                                                                                                              | 100mm upstand to match worktop choice                                                                                                                    |             |             |             |              |            |              |           |           |               |             |
| N N                         | Hob splashback                                                                                                                           | Glass splashback behind hob in grey                                                                                                                      | =           | -           |             | -            |            | -            |           |           |               |             |
| APPLIANCES                  | Lights to underside of kitchen wall units                                                                                                | Feature lighting to the underside of kitchen wall unit as per kitchen design                                                                             |             | •           | •           |              | •          | •            | •         | •         | =             | -           |
| Ω                           | Sink                                                                                                                                     | Polar white or stone grey Franke fragranite 1.5 bowl with mixer tap to main kitchen and Franke fragranite single bowl to utility area (where applicable) | -           | -           | •           | -            | -          | -            | -         | -         | -             | -           |
| Z<br>U                      | Oven                                                                                                                                     | AEG single oven                                                                                                                                          | -           | -           | -           | -            | -          | -            | -         | -         | -             | -           |
| KITCHEN AN                  |                                                                                                                                          | Dual AEG single ovens — stacked in tall housing unit                                                                                                     | -           |             | -           | -            | -          | -            | -         |           | -             | -           |
| Α                           |                                                                                                                                          | Dual AEG single ovens – side by side                                                                                                                     | -           | -           | -           |              | -          | -            | -         |           | -             |             |
|                             | Hob                                                                                                                                      | AEG 60cm induction hob                                                                                                                                   | -           |             |             |              |            | -            |           |           |               |             |
|                             | Cooker hood                                                                                                                              | 90cm chimney hood                                                                                                                                        |             |             | -           |              |            | -            | -         | -         |               | -           |
|                             |                                                                                                                                          | 90cm island extractor hood                                                                                                                               | -           | -           |             | -            | -          |              |           |           | -             |             |
|                             | Integrated dishwasher                                                                                                                    | AEG integrated dishwasher                                                                                                                                |             |             |             |              |            |              |           |           |               |             |
|                             | Integrated fridge/<br>freezer                                                                                                            | Electrolux integrated fridge freezer                                                                                                                     |             |             |             |              |            | •            |           |           |               | -           |
|                             | Integrated<br>washing machine                                                                                                            | Electrolux integrated washing machine                                                                                                                    | <b>A</b>    | <b>A</b>    | <b>A</b>    | <b>A</b>     | <b>A</b>   | <b>A</b>     | <b>A</b>  | <b>A</b>  |               | -           |