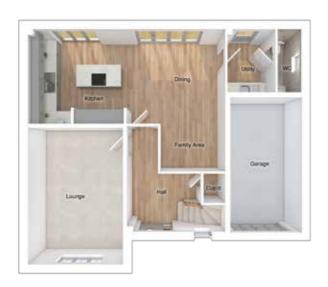

# THE CHARLTON

5-bedroom detached house with large integral garage Total floor area: 177 sq m (1905 sq ft)

## GROUND FLOOR

| Lounge:             | 3675 x 5486 | [12'-1" x 18'-0"]   |
|---------------------|-------------|---------------------|
| Kitchen:            | 3668 x 3600 | [12'-1" x 11'-10"]  |
| Dining/family area: | 3596 x 5425 | [11'-10" x 17'-10"] |
| Study:              | 2593 x 2484 | [8'-6" x 8'-2"]     |
| Dining/family area: | 3596 x 5425 | [11'-10" × 17'-10'  |