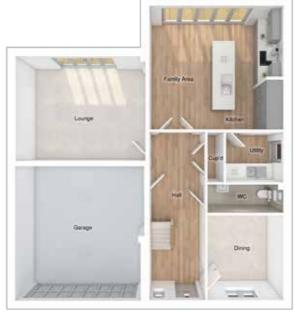

# THE CHARLTON

5-bedroom detached house with large integral garage Total floor area: 177 sq m (1905 sq ft)

## GROUND FLOOR

| Lounge:             | 3675 x 5486 | [12'-1" x 18'-0"]   |
|---------------------|-------------|---------------------|
| Kitchen:            | 3668 x 3600 | [12'-1" x 11'-10"]  |
| Dining/family area: | 3596 x 5425 | [11'-10" x 17'-10"] |
| Study:              | 2593 x 2484 | [8'-6" x 8'-2"]     |
| Dining/family area: | 3596 x 5425 | [11'-10" × 17'-10'  |