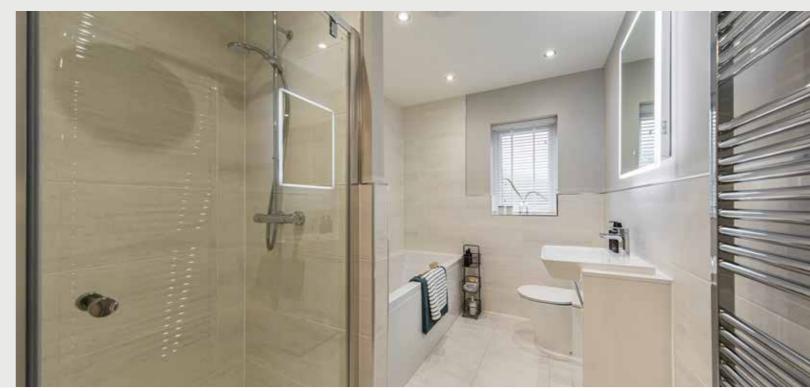

A DESIRABLE

PLACE TO

Image shown is for illustrative purposes only.

Of course, every home is unique. But with a new Story home, you'll discover some elements are shared. Like open-plan living areas that radiate light and space. Well-designed kitchens that deliver practicality and durability. Beautifully designed bathrooms and en-suites that take centre stage. And there's also bi-fold and French doors that come as standard, helping to create a seamless link between your home and garden.

# WE KNOW THE DIFFERENCE IS IN THE DETAIL. ON EVERY LEVEL.

|                           |                                                                                          |                                                                                                                                                                                                            | THE SPENCER | THEFERGUSON | THEHARRISON | THESANDERSON | THEGIBSON | THEJEFFERSON | THEHEWSON | THELAWSON | THE MASTERTON | THECHARLTON |
|---------------------------|------------------------------------------------------------------------------------------|------------------------------------------------------------------------------------------------------------------------------------------------------------------------------------------------------------|-------------|-------------|-------------|--------------|-----------|--------------|-----------|-----------|---------------|-------------|
|                           | Bathroom basin                                                                           | Free standing white basin and pedestal to bathroom/<br>ensuite/cloakroom with chrome mixer tap                                                                                                             | •           | •           | •           |              | •         | •            |           | •         | •             |             |
| /ARE                      | WC                                                                                       | Free standing white WC suite with soft close toilet seat to bathroom, en-suite and cloakroom                                                                                                               |             | •           |             |              |           |              |           |           |               |             |
| ARYV                      | Bath                                                                                     | Double ended bath with centrally located chrome bath mixer tap and low-level shower hose/handset                                                                                                           | •           | •           |             |              | •         |              | •         | •         | •             |             |
| BATHROOM AND SANITARYWARE | Showering cubicle                                                                        | Separate shower cubicle with low-entry shower tray. Glazed shower screen and thermostatically controlled shower valve with dual handset – high level shower head and mid-height shower handle              | -           | -           | -           | -            | -         | -            | -         | -         | -             | -           |
| OOM AN                    | Wall tiles to bathroom                                                                   | Full height tiles to all shower enclosures with feature tiling to the back wall. Full height feature tiles to back of bath wall with bath return walls in plain tiles. WC and basin walls to be half tiled | -           | -           | -           | -            | -         | -            | -         | -         | -             | -           |
| BATHR                     | Wall tiles to en-suite                                                                   | Fully tiled walls to shower enclosure with feature tiles to the back wall enclosure. WC and basin walls to be half tiled                                                                                   | -           |             |             | -            | -         | -            | -         | -         | -             | •           |
|                           | Wall tiles to cloakroom                                                                  | Splashback to wash basin                                                                                                                                                                                   |             |             |             | -            | -         | -            | -         | -         | -             | -           |
|                           | Central heating                                                                          | Full gas central heating Vaillant system — combi boiler                                                                                                                                                    | -           |             | -           |              |           |              | _         | -         | -             | -           |
| HEATING                   | Full gas central heating Vaillant system — boiler with mains pressure hot water cylinder |                                                                                                                                                                                                            | -           | -           | -           | -            | -         | -            |           | -         | -             |             |
| IEA.                      |                                                                                          | Single zone central heating system                                                                                                                                                                         |             | -           | _           | -            | -         | -            | -         | -         | -             | -           |
| T                         |                                                                                          | Dual zone central heating system                                                                                                                                                                           | -           | -           |             | =            | =         |              | =         | -         |               | - 1         |
|                           | Towel rails                                                                              | Chrome towel warmer to bathroom and en-suite                                                                                                                                                               |             |             |             | -            | -         |              | -         |           |               |             |
|                           | Electrical sockets/                                                                      | White plastic electrical sockets/switch plates throughout                                                                                                                                                  |             | -           |             |              | -         |              | -         | -         |               |             |
|                           | switch plates                                                                            | USB sockets to kitchen x 1, lounge x 1 and master bedroom x 2 sockets                                                                                                                                      | •           |             |             | •            | •         | •            |           |           |               |             |
| 7                         | BT/phone point                                                                           | BT point to selected locations (NB first point will be standard BT box)                                                                                                                                    | •           |             |             |              |           |              |           |           | •             |             |
| ELECTRICAL                | Media point                                                                              | Media plate to lounge area and family room (where applicable) – including 2 double sockets, data and TV points. Please refer to electrical layout                                                          | •           | •           | •           | •            | •         | •            | -         | •         | •             |             |
| E.E.                      | TV point                                                                                 | TV point to selected locations                                                                                                                                                                             |             |             |             |              | -         |              | -         |           |               |             |
| ш                         | Cat 6 cabling                                                                            | Cabling to two points which can be utilised to carry data to your TV or internet device                                                                                                                    |             |             |             | •            |           |              |           |           |               |             |
|                           | Downlighters<br>to kitchen and<br>wet rooms                                              | Brushed stainless steel LED downlighters to kitchen, bathroom and en-suite                                                                                                                                 | •           | •           | •           | •            | •         | •            | •         | •         | •             |             |