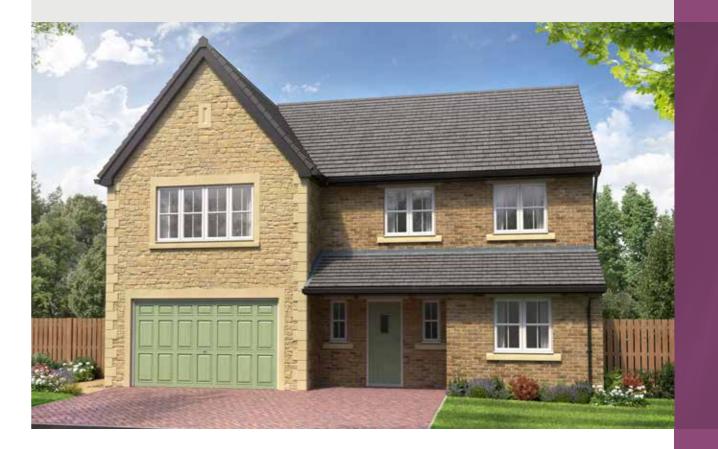

# THE PENNINGTON

5-bedroom detached house with detached double garage

Total floor area: 2169 sq ft

#### GROUND FLOOR

| Lounge:             | 4280 x 5760 | [14'-1" x 18'-11"] |
|---------------------|-------------|--------------------|
| Kitchen:            | 3605 x 4332 | [11'-10" x 14'-3"] |
| Dining/family area: | 7200 x 3657 | [23'-8" x 12-0"]   |
| Study:              | 3380 x 4022 | [11'-1" x 13'-2"]  |

#### FIRST FLOOR

| Master bedroom: | 4279 x 5184 | [14'-1" x 17'- 0"] |
|-----------------|-------------|--------------------|
| Bedroom 2:      | 4395 x 2793 | [14'-5" x 9'-2"]   |
| Bedroom 3:      | 2603 x 5042 | [8'-7" x 16'-7"]   |
| Bedroom 4:      | 2553 x 4411 | [8'-5" x 14'-6"]   |
| Bedroom 5:      | 2801 x 3425 | [9'-2" x 11'-3"]   |

Please note CGIs are for illustrative purposes only; external finishes such as roof tile colours, brick, stone, render and landscaping vary between plots. Properties may also be built 'handed' (mirror image) of those illustrated. Dimensions are for guidance only and all measurements and areas may vary during construction. Dimensions are not intended to be used for carpet sizes, appliance space or items of furniture. Bathroom and kitchen layouts are indicative only and do not form any part of your contract. Please speak to a member of the sales team for plot specific information.