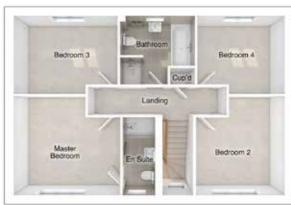

#### FIRST FLOOR

| Master bedroom: | 4279 x 5184 | [14'-1" x 17'- 0"] |
|-----------------|-------------|--------------------|
| Bedroom 2:      | 4395 x 2793 | [14'-5" x 9'-2"]   |
| Bedroom 3:      | 2603 x 5042 | [8'-7" x 16'-7"]   |
| Bedroom 4:      | 2553 x 4411 | [8'-5" x 14'-6"]   |
| Bedroom 5:      | 2801 x 3425 | [9'-2" x 11'-3"]   |

Please note CGIs are for illustrative purposes only; external finishes such as roof tile colours, brick, stone, render and landscaping vary between plots. Properties may also be built 'handed' (mirror image) of those illustrated. Dimensions are for guidance only and all measurements and areas may vary during construction. Dimensions are not intended to be used for carpet sizes, appliance space or items of furniture. Bathroom and kitchen layouts are indicative only and do not form any part of your contract. Please speak to a member of the sales team for plot specific information.