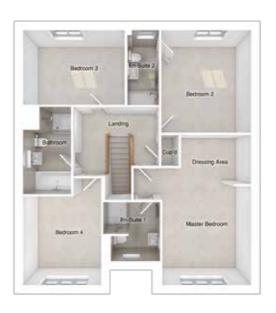

#### FIRST FLOOR

| Master bedroom: | 4279 x 5184 | [14'-1" x 17'- 0"] |
|-----------------|-------------|--------------------|
| Bedroom 2:      | 4395 x 2793 | [14'-5" x 9'-2"]   |
| Bedroom 3:      | 2603 x 5042 | [8'-7" x 16'-7"]   |
| Bedroom 4:      | 2553 x 4411 | [8'-5" x 14'-6"]   |
| Bedroom 5:      | 2801 x 3425 | [9'-2" x 11'-3"]   |

Please note CGIs are for illustrative purposes only; external finishes such as roof tile colours, brick, stone, render and landscaping vary between plots. Properties may also be built 'handed' (mirror image) of those illustrated. Dimensions are for guidance only and all measurements and areas may vary during construction. Dimensions are not intended to be used for carpet sizes, appliance space or items of furniture. Bathroom and kitchen layouts are indicative only and do not form any part of your contract. Please speak to a member of the sales team for plot specific information.