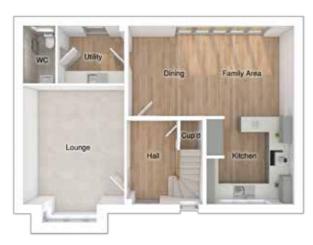

#### GROUND FLOOR

| Lounge:             | 4280 x 5760 | [14'-1" x 18'-11"] |
|---------------------|-------------|--------------------|
| Kitchen:            | 3605 x 4332 | [11'-10" x 14'-3"] |
| Dining/family area: | 7200 x 3657 | [23'-8" x 12-0"]   |
| Study:              | 3380 x 4022 | [11'-1" x 13'-2"]  |

Please note CGIs are for illustrative purposes only; external finishes such as roof tile colours, brick, stone, render and landscaping vary between plots. Properties may also be built 'handed' (mirror image) of those illustrated. Dimensions are for guidance only and all measurements and areas may vary during construction. Dimensions are not intended to be used for carpet sizes, appliance space or items of furniture. Bathroom and kitchen layouts are indicative only and do not form any part of your contract. Please speak to a member of the sales team for plot specific information.