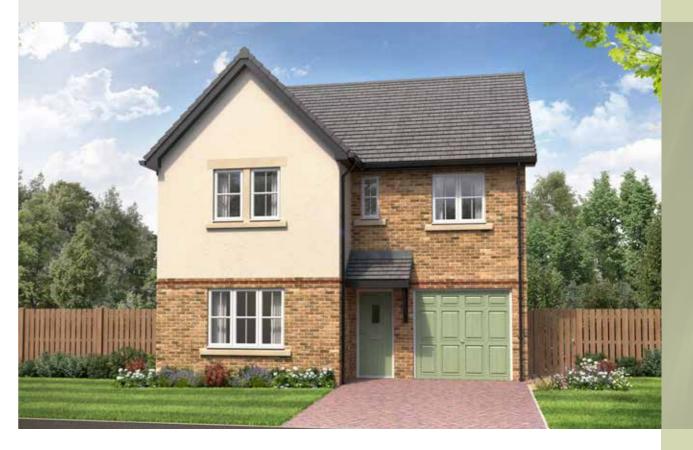

# THE CHARLTON

5-bedroom detached house with integral large garage

Total floor area: 1905 sq ft

#### GROUND FLOOR

| Lounge:             | 3675 x 5486 | [12'-1" x 18'-0"]   |
|---------------------|-------------|---------------------|
| Kitchen:            | 3668 x 3600 | [12'-1" x 11'-10"]  |
| Dining/family area: | 3596 x 5425 | [11'-10" x 17'-10"] |
| Study:              | 2593 x 2484 | [8'-6" x 8'-2"]     |

# FIRST FLOOR

| [12'-1" x 18'-0"]   | Master bedroom: | 4393 x 4984 | [14'-5" x 16'- 4"] |
|---------------------|-----------------|-------------|--------------------|
| [12'-1" x 11'-10"]  | Bedroom 2:      | 4405 x 2773 | [14'-6" × 9'-1"]   |
| [11'-10" x 17'-10"] | Bedroom 3:      | 2515 × 4567 | [8'-3"x 15'-0"]    |
| [8'-6" x 8'-2"]     | Bedroom 4:      | 2529 x 3890 | [8'-4" x 12'-9"]   |
|                     | Bedroom 5:      | 2801 x 3450 | [9'-2" x 11'-4"]   |

Please note CGIs are for illustrative purposes only; external finishes such as roof tile colours, brick, stone, render and landscaping vary between plots. Properties may also be built "handed" (mirror image) of those illustrated. Dimensions are for guidance only and all measurements and areas may vary during construction. Dimensions are not intended to be used for carpet sizes, appliance space or items of furniture. Bathroom and kitchen layouts are indicative only and do not form any part of your contract. Please speak to a member of the sales team for plot specific information.