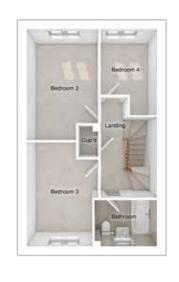

#### FIRST FLOOR

 Bedroom 2:
 2625 x 4086
 [8'-7" x 13'-5"]

 Bedroom 3:
 2625 x 3819
 [8'-7" x 12'-6"]

 Bedroom 4:
 2062 x 3166
 [6'-9" x 10'-5"]

#### SECOND FLOOR

Master bedroom: 3562 x 7118 [11'-8" x 23'-4"]

Please note CGIs are for illustrative purposes only; external finishes such as roof tile colours, brick, stone, render and landscaping vary between plots. Properties may also be built