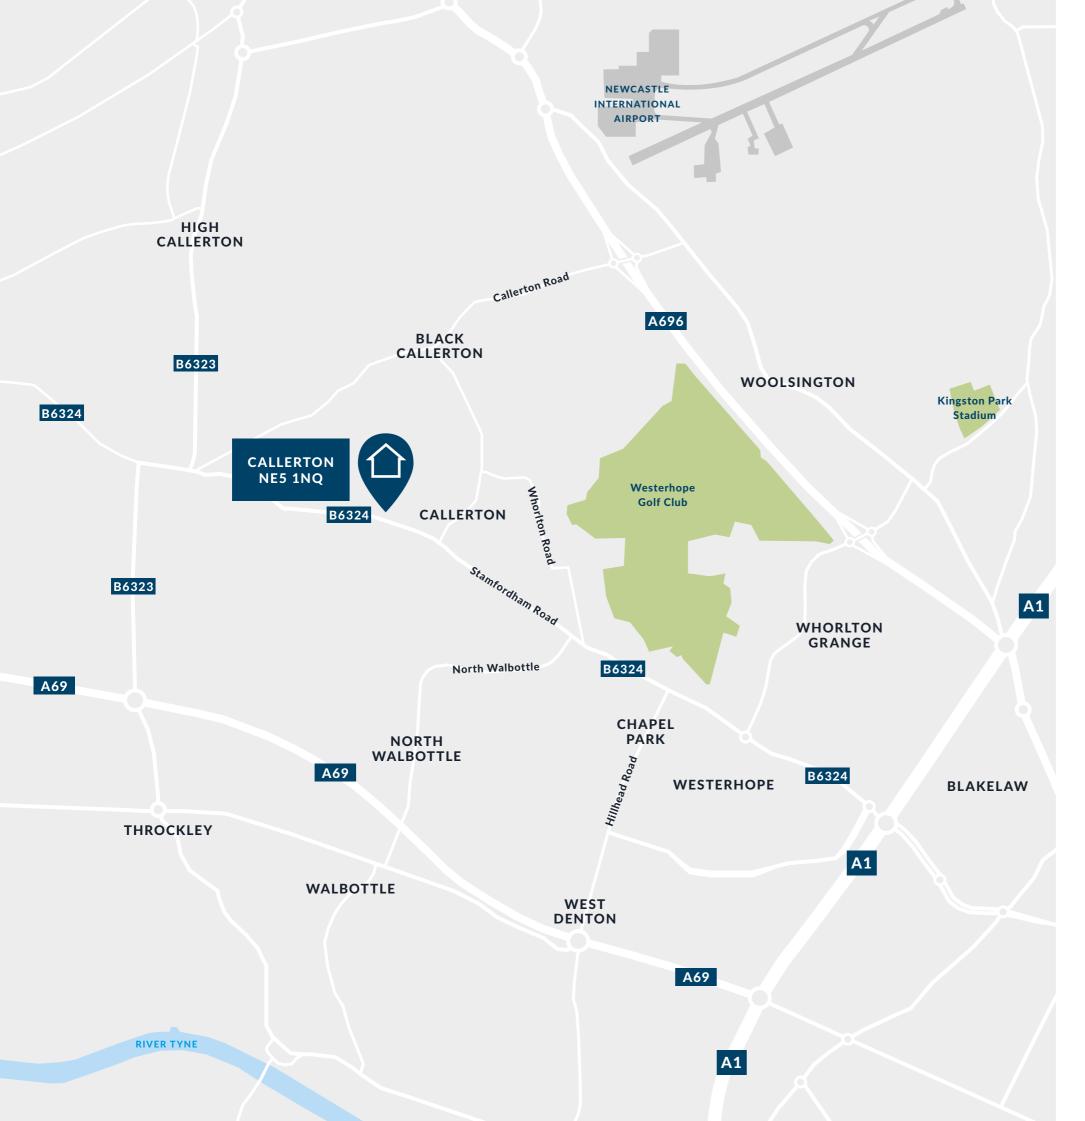

# STAYING CLOSE BY, OR EXPLORING FURTHER. YOU CAN EASILY EXPERIENCE EVERYTHING THE AREA HAS TO OFFER.

| AMENITIES               | X         | ATTRACTIONS                     | <b>*††</b> |
|-------------------------|-----------|---------------------------------|------------|
| Callerton Parkway Metro | 1.9 miles | The Poachers Cottage Pub        | 0 miles    |
| Asda Westerhope         | 2.0 miles | Jingling Gate Pub               | 1.1 miles  |
| Newcastle International |           | Westerhope Golf Course          | 1.5 miles  |
| Airport                 | 2.5 miles | Kingston Park Stadium           | 3.9 miles  |
| Ponteland Town Centre   | 3.8 miles | Kirkley Hall Zoological Gardens | 6.9 miles  |
| TRAVEL                  |           | SCHOOLS                         |            |
| Ponteland               | 3.8 miles | Westerhope Primary School       | 1.3 miles  |
| Kingston Park           | 4.5 miles | Milecastle Primary School       | 1.3 miles  |

| IRAVEL        |           |
|---------------|-----------|
| Ponteland     | 3.8 miles |
| Kingston Park | 4.5 miles |
| Newcastle     | 7 miles   |
| Metro Centre  | 8.4 miles |
| Carlisle      | 55 miles  |
|               |           |

| SCHOOLS                   |           |
|---------------------------|-----------|
| Westerhope Primary School | 1.3 miles |
| Milecastle Primary School | 1.3 miles |
| Knop Law Primary School   | 1.4 miles |
| Walbottle Campus          | 1.5 miles |
| Thomas Bewick School      | 1.9 miles |

#### DIRECTIONS

From the A1 - Leave the A1 at the exit sign posted City (West) A167 and Westerhope B6324. At the roundabout leave at the exit sign posted Westerhope B6324. Continue to follow this road for 2.5 miles. St John's Manor is located on the right hand side of the road.