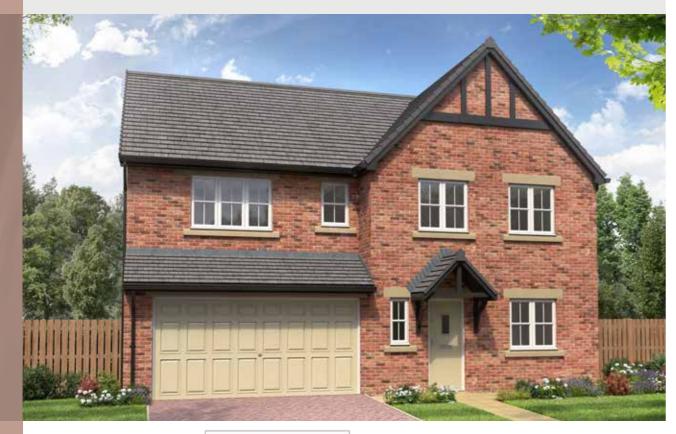

# THE PENNINGTON

5-bedroom detached house with detached double garage

Total floor area: 2169 sq ft

Please note CGIs are for illustrative purposes only; external finishes such as roof tile colours, brick, stone, render and landscaping vary between plots. Properties may also be built 'handed' (mirror image) of those illustrated. Dimensions are for guidance only and all measurements and areas may vary during construction. Dimensions are not intended to be used for carpet sizes, appliance space or items of furniture. Bathroom and kitchen layouts are indicative only and do not form any part of your contract. Please speak to a member of the sales team for plot specific information.