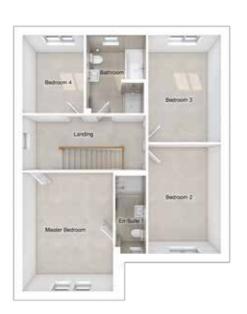

# FIRST FLOOR

| [12'-1" x 18'-0"]   | Master bedroom: | 4393 x 4984 | [14'-5" x 16'- 4"] |
|---------------------|-----------------|-------------|--------------------|
| [12'-1" x 11'-10"]  | Bedroom 2:      | 4405 x 2773 | [14'-6" × 9'-1"]   |
| [11'-10" x 17'-10"] | Bedroom 3:      | 2515 × 4567 | [8'-3"x 15'-0"]    |
| [8'-6" x 8'-2"]     | Bedroom 4:      | 2529 x 3890 | [8'-4" x 12'-9"]   |
|                     | Bedroom 5:      | 2801 x 3450 | [9'-2" x 11'-4"]   |