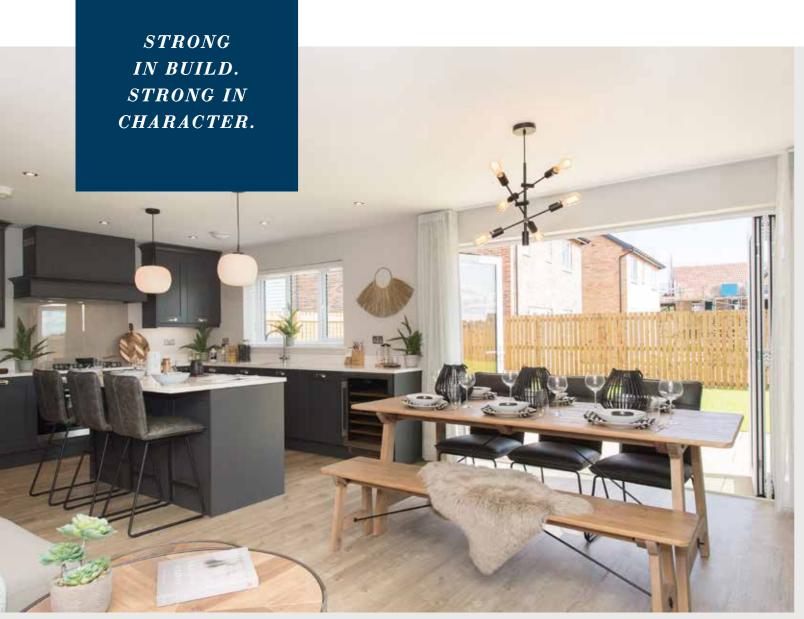

Of course, every home is unique. But with a new Story home, you'll discover some elements are shared. Like open-plan living areas that radiate light and space. Well-designed kitchens that deliver practicality and durability. Beautifully designed bathrooms and en-suites that take centre stage. And there's also French or bi-fold doors that are included as standard, helping to create a seamless link between your home and garden.