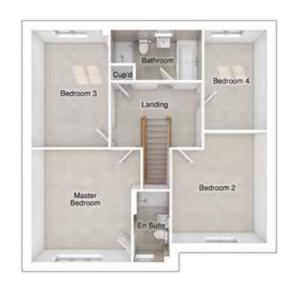

#### FIRST FLOOR

| Master bedroom: | 4279 x 5184 | [14'-1" x 17'- 0"] |
|-----------------|-------------|--------------------|
| Bedroom 2:      | 4395 x 2793 | [14'-5" x 9'-2"]   |
| Bedroom 3:      | 2603 x 5042 | [8'-7" x 16'-7"]   |
| Bedroom 4:      | 2553 x 4411 | [8'-5" x 14'-6"]   |
| Bedroom 5:      | 2801 x 3425 | [9'-2" x 11'-3"]   |

Please note CGIs are for illustrative purposes only; external finishes such as roof tile colours, brick, stone, render and landscaping vary between plots. Properties may also be built 'handed' (mirror image) of those illustrated. Dimensions are for guidance only and all measurements and areas may vary during construction. Dimensions are not intended to be used for carpet sizes, appliance space or items of furniture. Bathroom and kitchen layouts are indicative only and do not form any part of your contract. Please speak to a member of the sales team for plot specific information.