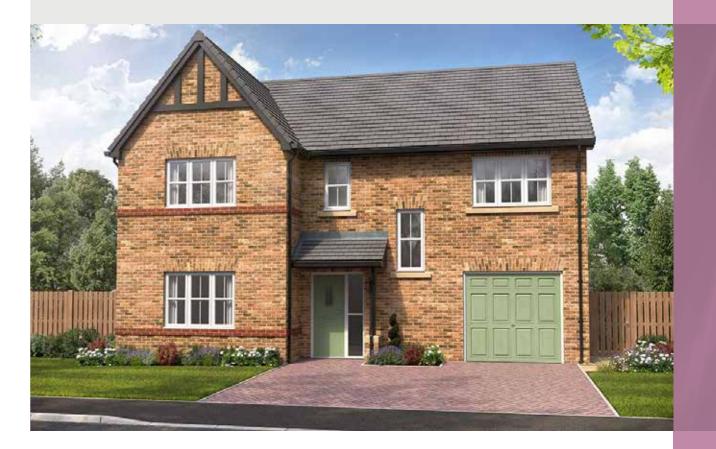

# THE PENNINGTON

5-bedroom detached house with detached double garage

Total floor area: 2169 sq ft