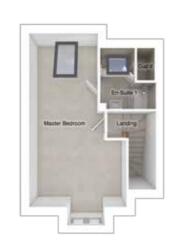

# THE WILSON

 $\hbox{$4$-bedroom detached house with detached single garage}$ 

Total floor area: 1425 sq ft

# FIRST FLOOR

 Master bedroom:
 3896 x 3605
 [12'-10" x 11'-10"]

 Bedroom 2:
 3237 x 3605
 [10'-8" x 11'-10"]

 Bedroom 3:
 3795 x 2837
 [12'-6" x 9'-4"]

 Bedroom 4:
 3192 x 2837
 [10'-6" x 9'-4"]