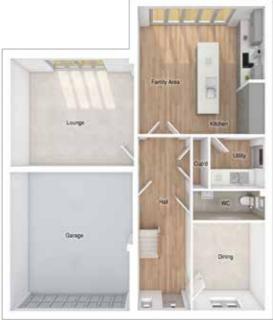

#### GROUND FLOOR

| Lounge:             | 4280 x 5760 | [14'-1" x 18'-11"] |
|---------------------|-------------|--------------------|
| Kitchen:            | 3605 x 4332 | [11'-10" x 14'-3"] |
| Dining/family area: | 7200 x 3657 | [23'-8" x 12-0"]   |
| Study:              | 3380 x 4022 | [11'-1" x 13'-2"]  |

Please note CGIs are for illustrative purposes only; external finishes such as roof tile colours, brick, stone, render and landscaping vary between plots. Properties may also be built 'handed' (mirror image) of those illustrated. Dimensions are for guidance only and all measurements and areas may vary during construction. Dimensions are not intended to be used for carpet sizes, appliance space or items of furniture. Bathroom and kitchen layouts are indicative only and do not form any part of your contract. Please speak to a member of the sales team for plot specific information.