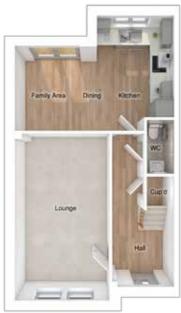

# THE EMMERSON

4-bedroom semi-detached house with driveway parking

Total floor area: 1292 sq ft

# GROUND FLOOR

Lounge/dining: 4775 x 5242 [15'-8" x 17'-3"] Kitchen/breakfast: 2550 x 5413 [8'-4" x 17'-9"]