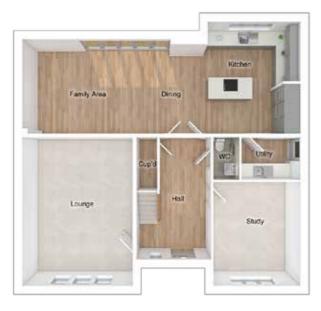

# THE PENNINGTON

5-bedroom detached house with detached double garage

Total floor area: 2169 sq ft

#### GROUND FLOOR

| Lounge:             | 4280 x 5760 | [14'-1" x 18'-11"] |
|---------------------|-------------|--------------------|
| Kitchen:            | 3605 x 4332 | [11'-10" x 14'-3"] |
| Dining/family area: | 7200 x 3657 | [23'-8" x 12-0"]   |
| Study:              | 3380 x 4022 | [11'-1" x 13'-2"]  |