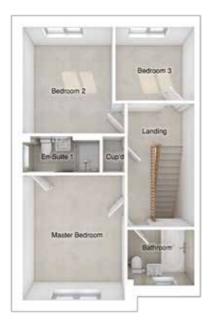

# THE EMMERSON

4-bedroom semi-detached house with driveway parking

Total floor area: 1292 sq ft

#### FIRST FLOOR

 Bedroom 2:
 2625 x 4086
 [8'-7" x 13'-5"]

 Bedroom 3:
 2625 x 3819
 [8'-7" x 12'-6"]

 Bedroom 4:
 2062 x 3166
 [6'-9" x 10'-5"]

#### SECOND FLOOR

Master bedroom: 3562 x 7118 [11'-8" x 23'-4"]

Please note CGIs are for illustrative purposes only; external finishes such as roof tile colours, brick, stone, render and landscaping vary between plots. Properties may also be built