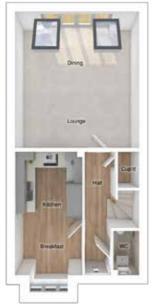

# THE EMMERSON

4-bedroom semi-detached house with driveway parking

Total floor area: 1292 sq ft

# GROUND FLOOR

Lounge/dining: 4775 x 5242 [15'-8" x 17'-3"] Kitchen/breakfast: 2550 x 5413 [8'-4" x 17'-9"]