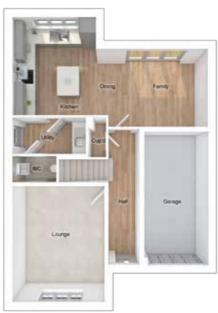

#### GROUND FLOOR

| Lounge:             | 3675 x 5486 | [12'-1" x 18'-0"]   |
|---------------------|-------------|---------------------|
| Kitchen:            | 3668 x 3600 | [12'-1" x 11'-10"]  |
| Dining/family area: | 3596 x 5425 | [11'-10" x 17'-10"] |
| Study:              | 2593 x 2484 | [8'-6" x 8'-2"]     |