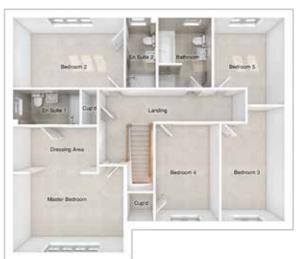

# THE PENNINGTON

5-bedroom detached house with detached double garage

Total floor area: 2169 sq ft

#### FIRST FLOOR

| Master bedroom: | 4279 x 5184 | [14'-1" x 17'- 0"] |
|-----------------|-------------|--------------------|
| Bedroom 2:      | 4395 x 2793 | [14'-5" x 9'-2"]   |
| Bedroom 3:      | 2603 x 5042 | [8'-7" x 16'-7"]   |
| Bedroom 4:      | 2553 x 4411 | [8'-5" x 14'-6"]   |
| Bedroom 5:      | 2801 x 3425 | [9'-2" x 11'-3"]   |

Please note CGIs are for illustrative purposes only; external finishes such as roof tile colours, brick, stone, render and landscaping vary between plots. Properties may also be built 'handed' (mirror image) of those illustrated. Dimensions are for guidance only and all measurements and areas may vary during construction. Dimensions are not intended to be used for carpet sizes, appliance space or items of furniture. Bathroom and kitchen layouts are indicative only and do not form any part of your contract. Please speak to a member of the sales team for plot specific information.