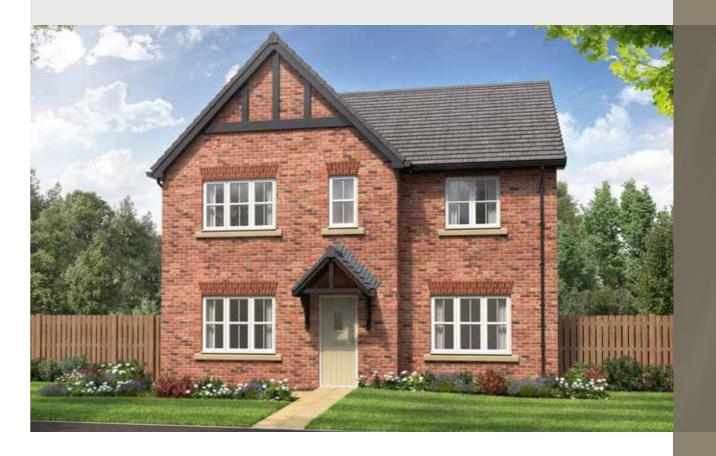

# THE PENNINGTON

5-bedroom detached house with detached double garage

Total floor area: 2169 sq ft

Please note CGIs are for illustrative purposes only; external finishes such as roof tile colours, brick, stone, render and landscaping vary between plots. Properties may also be built 'handed' (mirror image) of those illustrated. Dimensions are for guidance only and all measurements and areas may vary during construction. Dimensions are not intended to be used for carpet sizes, appliance space or items of furniture. Bathroom and kitchen layouts are indicative only and do not form any part of your contract. Please speak to a member of the sales team for plot specific information.