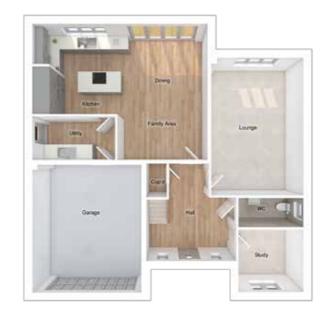

# THE PENNINGTON

5-bedroom detached house with detached double garage

Total floor area: 2169 sq ft

#### GROUND FLOOR

| Lounge:             | 4280 x 5760 | [14'-1" x 18'-11"] |
|---------------------|-------------|--------------------|
| Kitchen:            | 3605 x 4332 | [11'-10" x 14'-3"] |
| Dining/family area: | 7200 x 3657 | [23'-8" x 12-0"]   |
| Study:              | 3380 x 4022 | [11'-1" x 13'-2"]  |

Please note CGIs are for illustrative purposes only; external finishes such as roof tile colours, brick, stone, render and landscaping vary between plots. Properties may also be built 'handed' (mirror image) of those illustrated. Dimensions are for guidance only and all measurements and areas may vary during construction. Dimensions are not intended to be used for carpet sizes, appliance space or items of furniture. Bathroom and kitchen layouts are indicative only and do not form any part of your contract. Please speak to a member of the sales team for plot specific information.