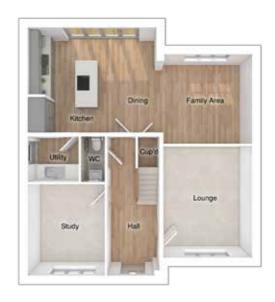

#### GROUND FLOOR

| Lounge:             | 4280 x 5760 | [14'-1" x 18'-11"] |
|---------------------|-------------|--------------------|
| Kitchen:            | 3605 x 4332 | [11'-10" x 14'-3"] |
| Dining/family area: | 7200 x 3657 | [23'-8" x 12-0"]   |
| Study:              | 3380 x 4022 | [11'-1" x 13'-2"]  |

Please note CGIs are for illustrative purposes only; external finishes such as roof tile colours, brick, stone, render and landscaping vary between plots. Properties may also be built 'handed' (mirror image) of those illustrated. Dimensions are for guidance only and all measurements and areas may vary during construction. Dimensions are not intended to be used for carpet sizes, appliance space or items of furniture. Bathroom and kitchen layouts are indicative only and do not form any part of your contract. Please speak to a member of the sales team for plot specific information.