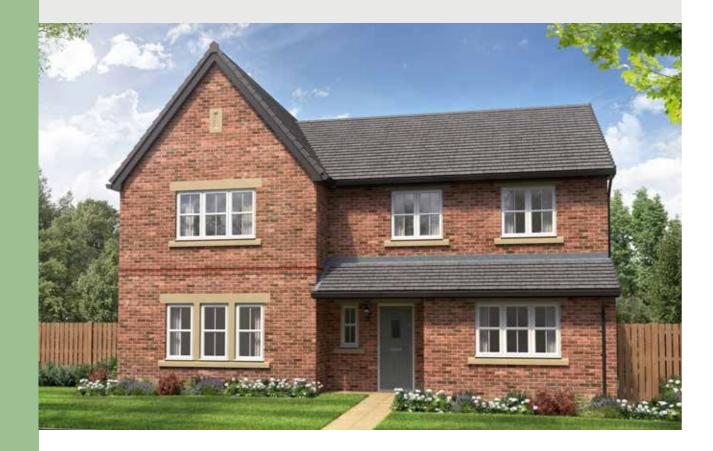

# THE PENNINGTON

5-bedroom detached house with detached double garage

Total floor area: 2169 sq ft

Please note CGIs are for illustrative purposes only; external finishes such as roof tile colours, brick, stone, render and landscaping vary between plots. Properties may also be built 'handed' (mirror image) of those illustrated. Dimensions are for guidance only and all measurements and areas may vary during construction. Dimensions are not intended to be used for carpet sizes, appliance space or items of furniture. Bathroom and kitchen layouts are indicative only and do not form any part of your contract. Please speak to a member of the sales team for plot specific information.