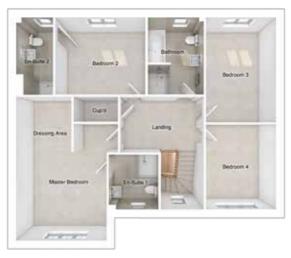

#### FIRST FLOOR

| Master bedroom: | 4279 x 5184 | [14'-1" x 17'- 0"] |
|-----------------|-------------|--------------------|
| Bedroom 2:      | 4395 x 2793 | [14'-5" x 9'-2"]   |
| Bedroom 3:      | 2603 x 5042 | [8'-7" x 16'-7"]   |
| Bedroom 4:      | 2553 x 4411 | [8'-5" x 14'-6"]   |
| Bedroom 5:      | 2801 x 3425 | [9'-2" x 11'-3"]   |