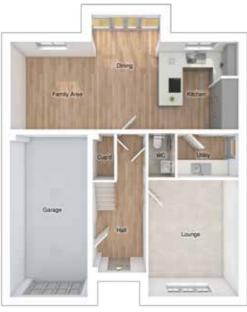

#### GROUND FLOOR

| Lounge:             | 4280 x 5760 | [14'-1" x 18'-11"] |
|---------------------|-------------|--------------------|
| Kitchen:            | 3605 x 4332 | [11'-10" x 14'-3"] |
| Dining/family area: | 7200 x 3657 | [23'-8" x 12-0"]   |
| Study:              | 3380 x 4022 | [11'-1" x 13'-2"]  |

Please note CGIs are for illustrative purposes only; external finishes such as roof tile colours, brick, stone, render and landscaping vary between plots. Properties may also be built 'handed' (mirror image) of those illustrated. Dimensions are for guidance only and all measurements and areas may vary during construction. Dimensions are not intended to be used for carpet sizes, appliance space or items of furniture. Bathroom and kitchen layouts are indicative only and do not form any part of your contract. Please speak to a member of the sales team for plot specific information.