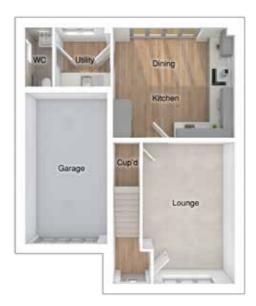

# THE WILSON

 $\hbox{$4$-bedroom detached house with detached single garage}$ 

Total floor area: 1425 sq ft

#### GROUND FLOOR

Lounge: 3693 x 5012 [12'-1" x 16'-5"] Kitchen: 3200 x 3230 [10'-6" x 10'-7"] Dining/family area: 6063 x 3300 [19'-11" x 10'-10"]