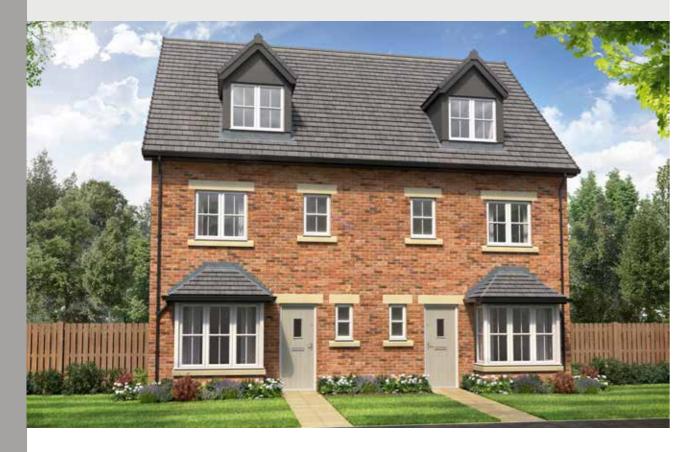

### THE EMMERSON

4-bedroom semi-detached house Driveway parking

# THE EMMERSON

4-bedroom semi-detached house with driveway parking

Total floor area: 1292 sq ft

# GROUND FLOOR

Lounge/dining: 4775 x 5242 [15'-8" x 17'-3"] Kitchen/breakfast: 2550 x 5413 [8'-4" x 17'-9"]

#### FIRST FLOOR

 Bedroom 2:
 2625 x 4086
 [8'-7" x 13'-5"]

 Bedroom 3:
 2625 x 3819
 [8'-7" x 12'-6"]

 Bedroom 4:
 2062 x 3166
 [6'-9" x 10'-5"]

#### SECOND FLOOR

Master bedroom: 3562 x 7118 [11'-8" x 23'-4"]

Please note CGIs are for illustrative purposes only; external finishes such as roof tile colours, brick, stone, render and landscaping vary between plots. Properties may also be built