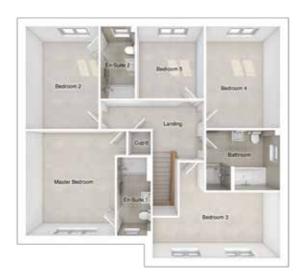

#### FIRST FLOOR

| Master bedroom: | 4279 x 5184 | [14'-1" x 17'- 0"] |
|-----------------|-------------|--------------------|
| Bedroom 2:      | 4395 x 2793 | [14'-5" x 9'-2"]   |
| Bedroom 3:      | 2603 x 5042 | [8'-7" x 16'-7"]   |
| Bedroom 4:      | 2553 x 4411 | [8'-5" x 14'-6"]   |
| Bedroom 5:      | 2801 x 3425 | [9'-2" x 11'-3"]   |

Please note CGIs are for illustrative purposes only; external finishes such as roof tile colours, brick, stone, render and landscaping vary between plots. Properties may also be built 'handed' (mirror image) of those illustrated. Dimensions are for guidance only and all measurements and areas may vary during construction. Dimensions are not intended to be used for carpet sizes, appliance space or items of furniture. Bathroom and kitchen layouts are indicative only and do not form any part of your contract. Please speak to a member of the sales team for plot specific information.