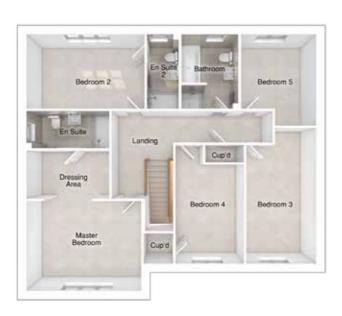

# THE PENNINGTON

5-bedroom detached house with detached double garage

Total floor area: 2169 sq ft

#### FIRST FLOOR

| Master bedroom: | 4279 x 5184 | [14'-1" x 17'- 0"] |
|-----------------|-------------|--------------------|
| Bedroom 2:      | 4395 x 2793 | [14'-5" x 9'-2"]   |
| Bedroom 3:      | 2603 x 5042 | [8'-7" x 16'-7"]   |
| Bedroom 4:      | 2553 x 4411 | [8'-5" x 14'-6"]   |
| Bedroom 5:      | 2801 x 3425 | [9'-2" x 11'-3"]   |