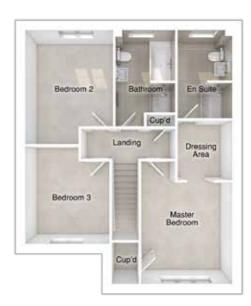

# THE EMMERSON

4-bedroom semi-detached house with driveway parking

Total floor area: 1292 sq ft

#### FIRST FLOOR

 Bedroom 2:
 2625 x 4086
 [8'-7" x 13'-5"]

 Bedroom 3:
 2625 x 3819
 [8'-7" x 12'-6"]

 Bedroom 4:
 2062 x 3166
 [6'-9" x 10'-5"]

#### SECOND FLOOR

Master bedroom: 3562 x 7118 [11'-8" x 23'-4"]

Please note CGIs are for illustrative purposes only; external finishes such as roof tile colours, brick, stone, render and landscaping vary between plots. Properties may also be built