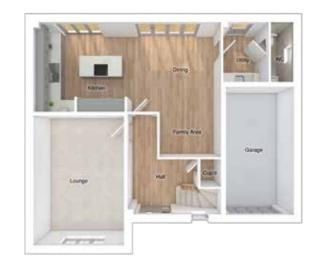

#### GROUND FLOOR

| Lounge:             | 4280 x 5760 | [14'-1" x 18'-11"] |
|---------------------|-------------|--------------------|
| Kitchen:            | 3605 x 4332 | [11'-10" x 14'-3"] |
| Dining/family area: | 7200 x 3657 | [23'-8" x 12-0"]   |
| Study:              | 3380 x 4022 | [11'-1" x 13'-2"]  |