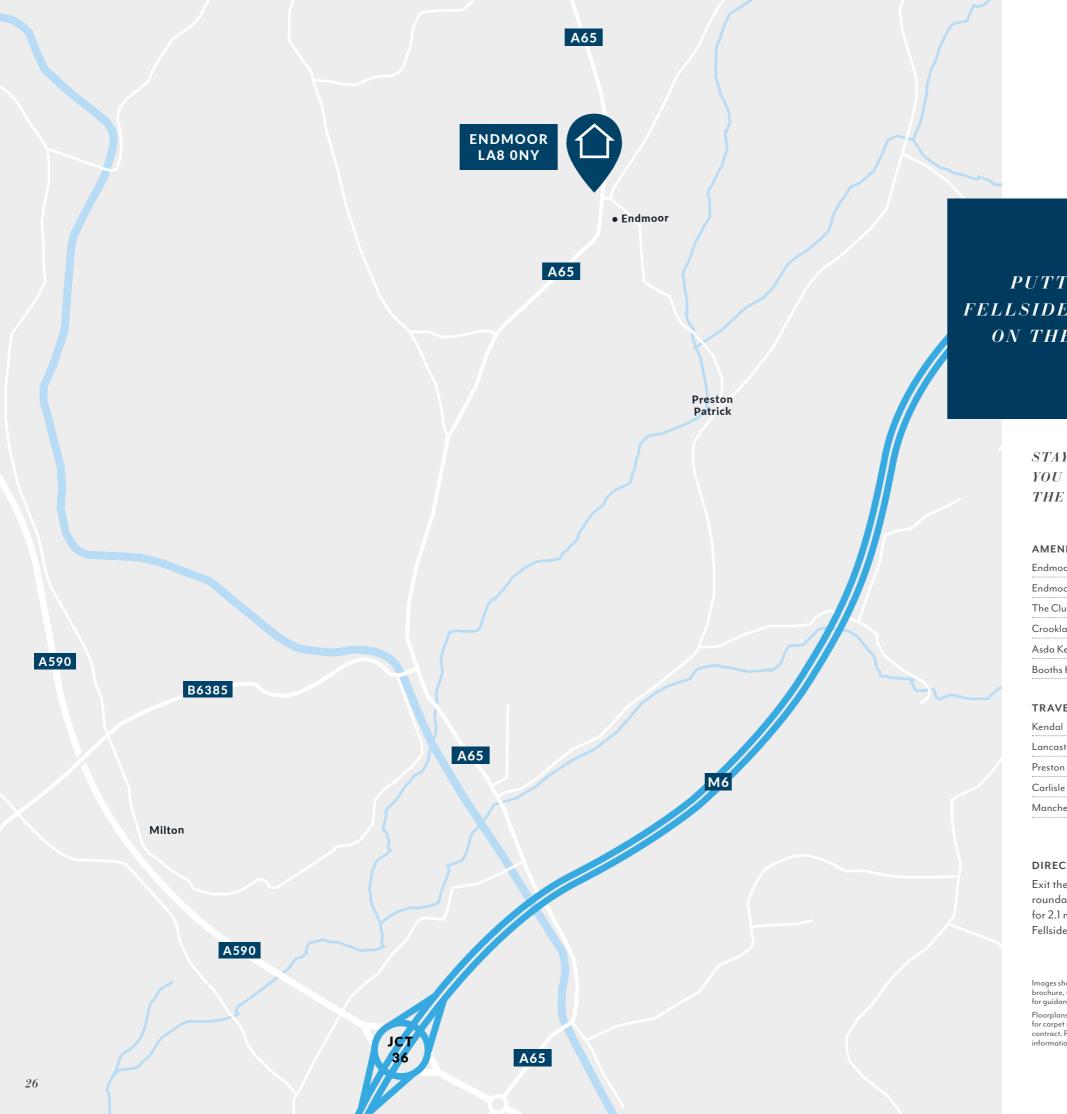

CONSUMER
CODE FOR
HOME BUILDERS
www.consumercode.co.uk

25

**PUTTING** FELLSIDE MANOR ON THE MAP

> STAYING CLOSE BY, OR EXPLORING FURTHER. YOU CAN EASILY EXPERIENCE EVERYTHING THE AREA HAS TO OFFER.

| AMENITIES              | 次         |
|------------------------|-----------|
| Endmoor Village Store  | 0.4 miles |
| Endmoor Bakery         | 0.4 miles |
| The Club Inn           | 0.4 miles |
| Crooklands Hotel       | 1.2 miles |
| Asda Kendal Superstore | 3.8 miles |
| Booths Kendal          | 5.2 miles |

| ATTRACTIONS             | 青丁青      |
|-------------------------|----------|
| Lakeland Maze Farm Park | 2 miles  |
| Levens Hall             | 5 miles  |
| Sizergh Castle          | 16 miles |
| Lake Windermere         | 17 miles |

| TRAVEL     | <b>(==</b> ) |
|------------|--------------|
| Kendal     | 5 miles      |
| Lancaster  | 17 miles     |
| Preston    | 37 miles     |
| Carlisle   | 54 miles     |
| Manchester | 70 miles     |

| SCHOOLS                            |           |
|------------------------------------|-----------|
| St Patrick's C of E Primary School | 0.5 miles |
| Crosscrake C of E Primary School   | 1.9 miles |
| Old Hutton C of E School           | 3.9 miles |
| Dallam School                      | 4.0 miles |
| Kirkbie Kendal School              | 4.1 miles |
| Kendal College                     | 4.5 miles |

## DIRECTIONS

Exit the M6 at Junction 36, at the roundabout, take the third exit onto the A590/A65. At the next roundabout, take the first exit for the A65 towards Crooklands/Endmoor. Continue on the A65 for 2.1 miles through Crooklands and you will come to Endmoor. As you come into Endmoor, Fellside Manor is on your right hand side.