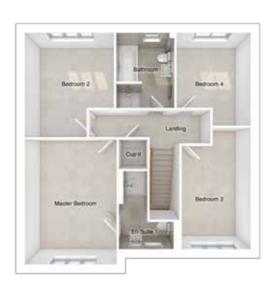

# THE HARRISON

4-bedroom detached house with an integral single garage

Total Floor Area: 126 sq m (1356 sq.ft.)

## FIRST FLOOR

| Master bedroom: | 3380 x 4611 | [11'-1" x 15'-2"] |
|-----------------|-------------|-------------------|
| Bedroom 2:      | 3282 x 3856 | [10'-9" x 12'-8"] |
| Bedroom 3:      | 2542 x 4478 | [8'-4" x 14'-8"]  |
| Bedroom 4:      | 2728 v 3427 | [8'_11" \ 11'_3"] |