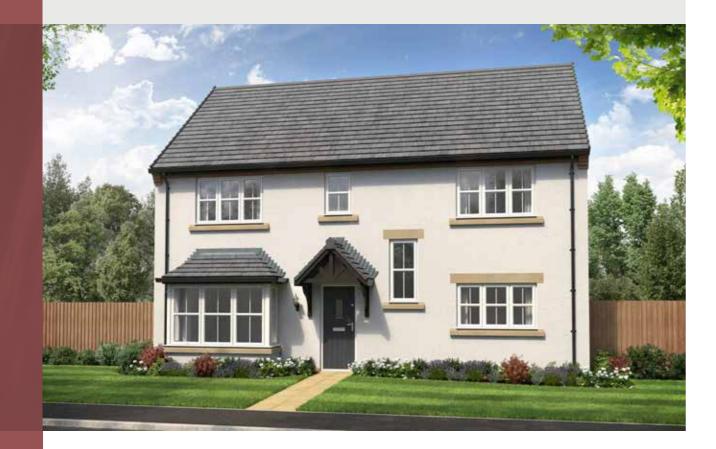

# THE WILSON

4-bedroom detached house with a detached single garage Total Floor Area: 132 sq m (1425 sq.ft.)

#### GROUND FLOOR

3693 x 5012 [12'-1" x 16'-5"] Lounge: 3200 x 3230 [10'-6" x 10'-7"] Kitchen: Dining/family area: 6063 x 3300 [19'-11" x 10'-10"]

# FIRST FLOOR

Master bedroom: 3896 x 3605 [12'-10" x 11'-10"] 3237 x 3605 [10'-8" x 11'-10"] Bedroom 2: Bedroom 3: 3795 x 2837 [12'-6" x 9'-4"] 3192 x 2837 [10'-6" x 9'-4"] Bedroom 4: