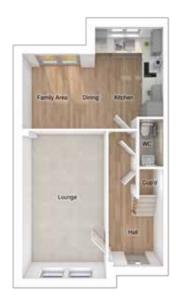

3-bedroom semi-detached house with driveway parking

Total Floor Area: 89 sq m (960 sq.ft.)

#### GROUND FLOOR

 Lounge:
 3105 x 5480
 [10'-2" x 18'-0"]

 Kitchen/dining:
 2525 x 3774
 [8'-3" x 12'-5"]

 Family area:
 2700 x 2762
 [8'-10" x 9'-1"]