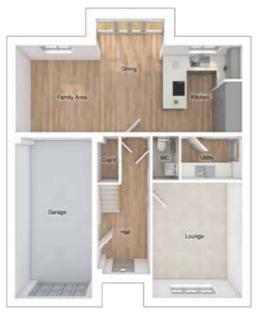

# GROUND FLOOR

 Lounge:
 3675 x 5486
 [12'-1" x 18'-0"]

 Kitchen:
 3668 x 3600
 [12'-1" x 11'-10"]

 Dining/family area:
 3596 x 5425
 [11'-10" x 17'-10"]

 Study
 2593 x 2484
 [8'-6" x 8'-2"]

#### GROUND FLOOR

Lounge: 4912 x 3962 [16'-2" x 13'-0"] Kitchen/family area: 5068 x 4681 [16'-8" x 15'-4"] Dining: 2865 x 3206 [9'-5" x 10'-6"]