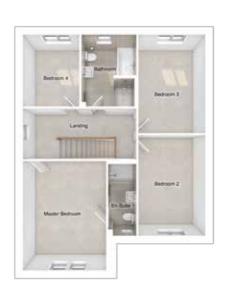

## FIRST FLOOR

| Master bedroom: | 3492 x 4591 | [11'-6" x 15'-1"] |
|-----------------|-------------|-------------------|
| Bedroom 2:      | 2802 x 4219 | [9'-2" x 13'-10"] |
| Bedroom 3:      | 2802 x 4136 | [9'-2" x 13'-7"]  |
| Bedroom 4:      | 2365 x 3015 | [7'-9" x 9'-11"]  |