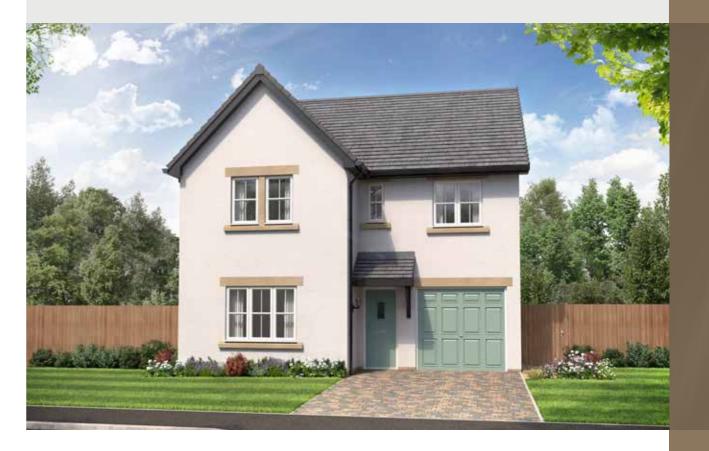

# THE SANDERSON

4-bedroom detached house with an integral single garage Total Floor Area: 131 sq m (1412 sq.ft.)

3605 x 4529 [11'-10" x 14'-10"] Lounge: 3268 x 3833 [10'-9" x 12'-7"] Kitchen: Dining/family area:  $4389 \times 3050$  [14'-5" × 10'-0"]

## FIRST FLOOR

| Master bedroom: | 3492 x 4591 | [11'-6" x 15'-1"] |
|-----------------|-------------|-------------------|
| Bedroom 2:      | 2802 x 4219 | [9'-2" x 13'-10"] |
| Bedroom 3:      | 2802 x 4136 | [9'-2" x 13'-7"]  |
| Bedroom 4:      | 2365 x 3015 | [7'-9" x 9'-11"]  |

Please note CGIs are for illustrative purposes only; external finishes such as roof tile colours, brick, stone, render and landscaping vary between plots. Properties may also be built 'handed' (mirror image) of those illustrated. Dimensions are for guidance only and all measurements and areas may vary during construction. Dimensions are not intended to be used for carpet sizes, appliance space or items of furniture. Bathroom and kitchen layouts are indicative only and do not form any part of your contract. Please speak to a member of the sales team for plot specific information.