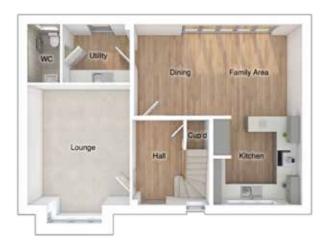

# THE WILSON

4-bedroom detached house with a detached single garage Total Floor Area: 132 sq m (1425 sq.ft.)

#### GROUND FLOOR

3693 x 5012 [12'-1" x 16'-5"] Lounge: 3200 x 3230 [10'-6" x 10'-7"] Kitchen: Dining/family area: 6063 x 3300 [19'-11" x 10'-10"]