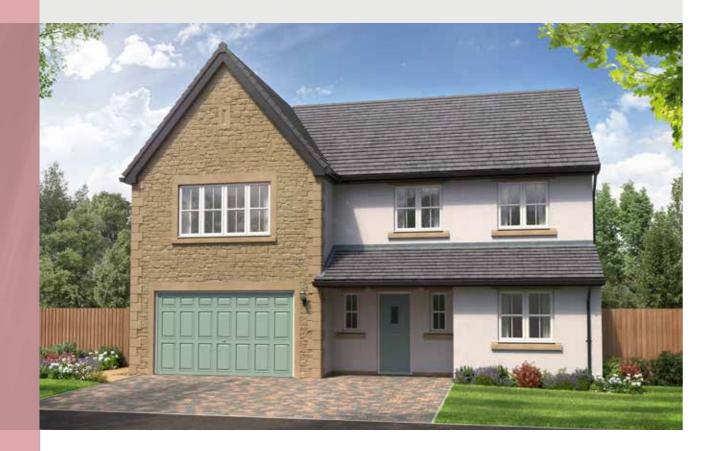

# THE CHARLTON

5-bedroom detached house with a large integral garage

Total Floor Area: 177 sq m (1905 sq.ft.)

Please note CGIs are for illustrative purposes only; external finishes such as roof tile colours, brick, stone, render and landscaping vary between plots. Properties may also be built 'handed' (mirror image) of those illustrated. Dimensions are for guidance only and all measurements and areas may vary during construction. Dimensions are not intended to be used for carpet sizes, appliance space or items of furniture. Bathroom and kitchen layouts are indicative only and do not form any part of your contract. Please speak to a member of the sales team for plot specific information.