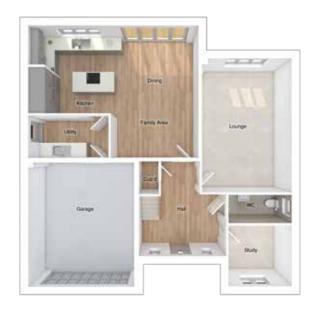

# GROUND FLOOR

 Lounge:
 3675 x 5486
 [12'-1" x 18'-0"]

 Kitchen:
 3668 x 3600
 [12'-1" x 11'-10"]

 Dining/family area:
 3596 x 5425
 [11'-10" x 17'-10"]

 Study
 2593 x 2484
 [8'-6" x 8'-2"]

# FIRST FLOOR

 Master bedroom:
 4393 x 4984
 [14'-5" x 16'-4"]

 Bedroom 2:
 4405 x 2773
 [14'-6" x 9'-1"]

 Bedroom 3:
 2515 x 4567
 [8'-3" x 15'-0"]

 Bedroom 4:
 2529 x 3890
 [8'-4" x 12'-9"]

 Bedroom 5:
 2801 x 3450
 [9'-2" x 11'-4"]