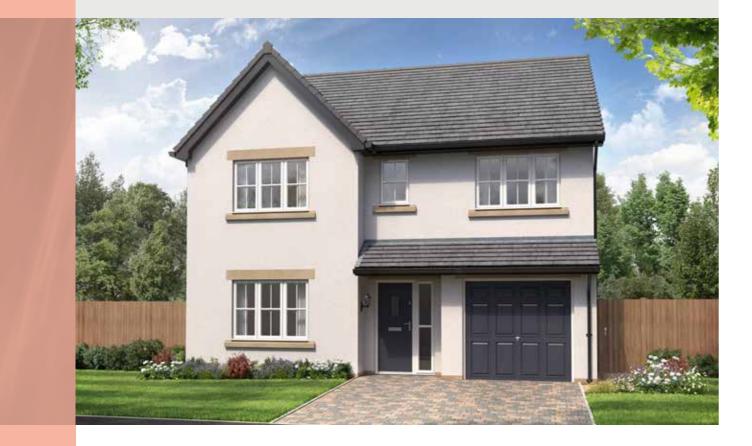

# THE HARRISON

4-bedroom detached house with an integral single garage

Total Floor Area: 126 sq m (1356 sq.ft.)

# GROUND FLOOR

 Lounge:
 3380 x 4536
 [11'-1" x 14'-11"]

 Kitchen:
 3380 x 3869
 [11'-1" x 12'-8"]

 Dining/family area:
 4950 x 3169
 [16'-3" x 10'-5"]

## FIRST FLOOR

| Master bedroom: | 3380 x 4611 | [11'-1" x 15'-2"] |
|-----------------|-------------|-------------------|
| Bedroom 2:      | 3282 x 3856 | [10'-9" x 12'-8"] |
| Bedroom 3:      | 2542 x 4478 | [8'-4" x 14'-8"]  |
| Bedroom 4:      | 2728 v 3427 | [8'_11" \ 11'_3"] |