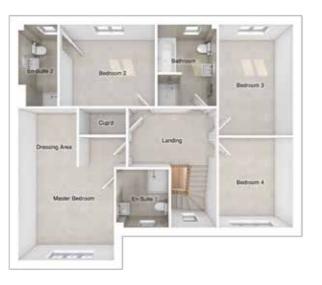

# THE LAWSON

4-bedroom detached house with an integral single garage

Total Floor Area: 154 sq m (1660 sq.ft.)

## FIRST FLOOR

 Master bedroom:
 3605 x 5732
 [11'-10" x 18'-10"]

 Bedroom 2:
 3586 x 3072
 [11'-9" x 10'-1"]

 Bedroom 3:
 2792 x 4167
 [9'-2" x 13'-8"]

 Bedroom 4:
 2773 x 3400
 [9'-1" x 11'-2"]