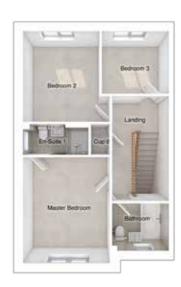

3-bedroom semi-detached house with driveway parking

Total Floor Area: 89 sq m (960 sq.ft.)

## FIRST FLOOR

 Master bedroom:
 3105 x 3806
 [10'-2" x 12'-6"]

 Bedroom 2:
 2739 x 3248
 [9'-0" x 10'-8"]

 Bedroom 3:
 2398 x 2245
 [7'-10" x 7'-4"]

Please note CGIs are for illustrative purposes only; external finishes such as roof tile colours, brick, stone, render and landscaping vary between plots. Properties may also be built 'handed' (mirror image) of those illustrated. Dimensions are for guidance only and all measurements and areas may vary during construction. Dimensions are not intended to be used for carpet sizes, appliance space or items of furniture. Bathroom and kitchen layouts are indicative only and do not form any part of your contract. Please speak to a member of the sales team for plot specific information.