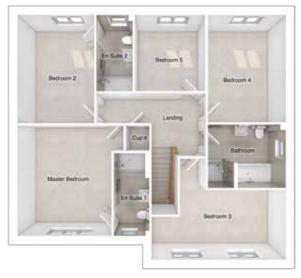

# FIRST FLOOR

 Master bedroom:
 4393 x 4984
 [14'-5" x 16'-4"]

 Bedroom 2:
 4405 x 2773
 [14'-6" x 9'-1"]

 Bedroom 3:
 2515 x 4567
 [8'-3" x 15'-0"]

 Bedroom 4:
 2529 x 3890
 [8'-4" x 12'-9"]

 Bedroom 5:
 2801 x 3450
 [9'-2" x 11'-4"]

## FIRST FLOOR

 Master bedroom:
 3605 x 5732
 [11'-10" x 18'-10"]

 Bedroom 2:
 3586 x 3072
 [11'-9" x 10'-1"]

 Bedroom 3:
 2792 x 4167
 [9'-2" x 13'-8"]

 Bedroom 4:
 2773 x 3400
 [9'-1" x 11'-2"]

#### FIRST FLOOR

 Master bedroom:
 4412 x 5634
 [14'-6" x 18'-6"]

 Bedroom 2:
 3367 x 3845
 [11'-1" x 12'-7"]

 Bedroom 3:
 3809 x 2800
 [12'-6" x 9'-2"]

 Bedroom 4:
 2929 x 4005
 [9'-7" x 13'-2"]

Please note CGIs are for illustrative purposes only; external finishes such as roof tile colours, brick, stone, render and landscaping vary between plots. Properties may also be built 'handed' (mirror image) of those sillustrated. Dimensions are for guidance only and all measurements and areas may vary during construction. Dimensions are not intended to be used for carpet sizes, appliance space or items of furniture. Bathroom and kitchen layouts are indicative only and do not form any part of your contract. Please speak to a member of the sales team for plot specific information.

# FIRST FLOOR

Master bedroom: 3896 x 3605 [12'-10" x 11'-10"] 3237 x 3605 [10'-8" x 11'-10"] Bedroom 2: Bedroom 3: 3795 x 2837 [12'-6" x 9'-4"] 3192 x 2837 [10'-6" x 9'-4"] Bedroom 4:

## FIRST FLOOR

| Master bedroom: | 3380 x 4611 | [11'-1" x 15'-2"] |
|-----------------|-------------|-------------------|
| Bedroom 2:      | 3282 x 3856 | [10'-9" x 12'-8"] |
| Bedroom 3:      | 2542 x 4478 | [8'-4" x 14'-8"]  |
| Bedroom 4:      | 2728 v 3427 | [8'_11" \ 11'_3"] |

## FIRST FLOOR

 Master bedroom:
 3105 x 3806
 [10'-2" x 12'-6"]

 Bedroom 2:
 2739 x 3248
 [9'-0" x 10'-8"]

 Bedroom 3:
 2398 x 2245
 [7'-10" x 7'-4"]

Please note CGIs are for illustrative purposes only; external finishes such as roof tile colours, brick, stone, render and landscaping vary between plots. Properties may also be built 'handed' (mirror image) of those illustrated. Dimensions are for guidance only and all measurements and areas may vary during construction. Dimensions are not intended to be used for carpet sizes, appliance space or items of furniture. Bathroom and kitchen layouts are indicative only and do not form any part of your contract. Please speak to a member of the sales team for plot specific information.