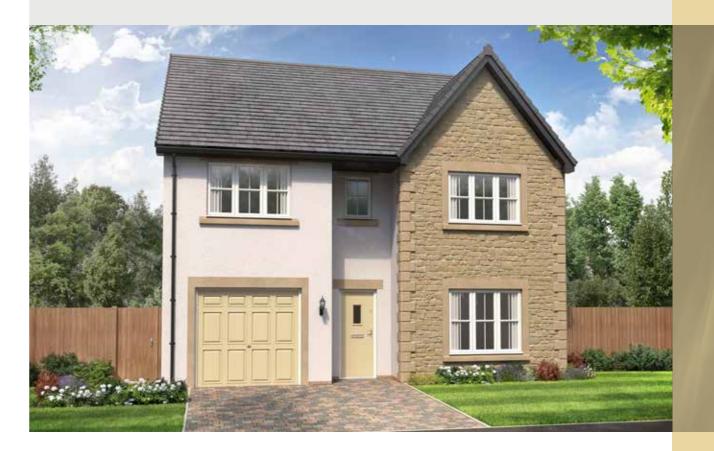

## THE CHARLTON

5-bedroom detached house Large integral garage

# THE CHARLTON

5-bedroom detached house with a large integral garage

Total Floor Area: 177 sq m (1905 sq.ft.)