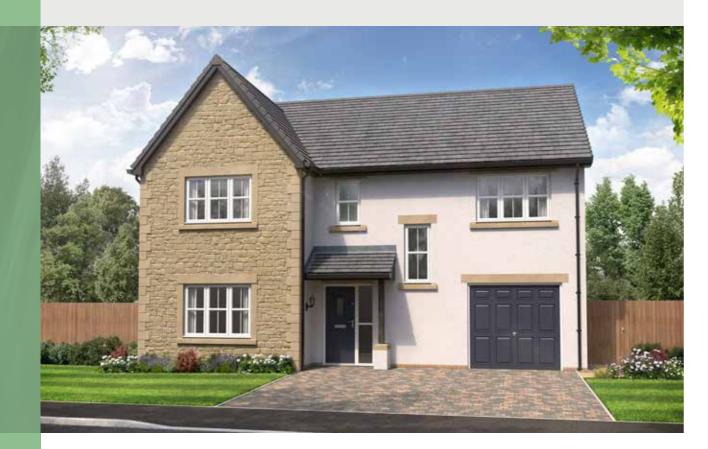

# THE LAWSON

4-bedroom detached house with an integral single garage

Total Floor Area: 154 sq m (1660 sq.ft.)