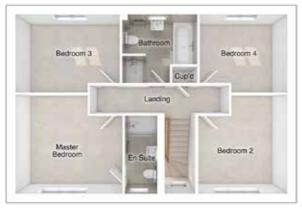

# THE WILSON

4-bedroom detached house with a detached single garage Total Floor Area: 132 sq m (1425 sq.ft.)

# FIRST FLOOR

Master bedroom: 3896 x 3605 [12'-10" x 11'-10"] 3237 x 3605 [10'-8" x 11'-10"] Bedroom 2: Bedroom 3: 3795 x 2837 [12'-6" x 9'-4"] 3192 x 2837 [10'-6" x 9'-4"] Bedroom 4: