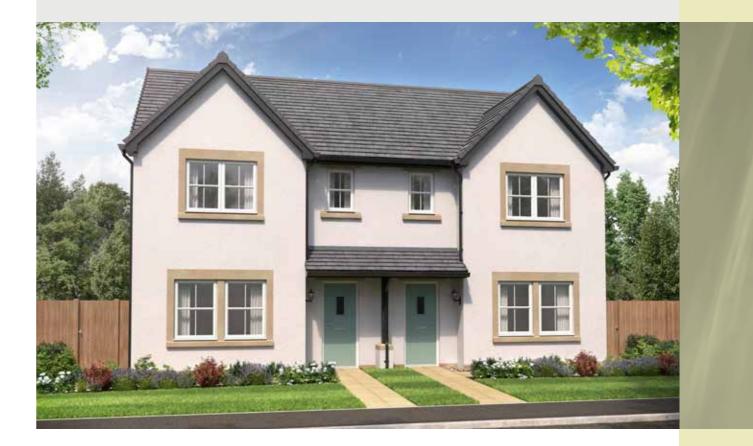

#### THE SPENCER

3-bedroom semi-detached house Driveway parking

3-bedroom semi-detached house with driveway parking

Total Floor Area: 89 sq m (960 sq.ft.)

#### GROUND FLOOR

 Lounge:
 3105 x 5480
 [10'-2" x 18'-0"]

 Kitchen/dining:
 2525 x 3774
 [8'-3" x 12'-5"]

 Family area:
 2700 x 2762
 [8'-10" x 9'-1"]

## FIRST FLOOR

 Master bedroom:
 3105 x 3806
 [10'-2" x 12'-6"]

 Bedroom 2:
 2739 x 3248
 [9'-0" x 10'-8"]

 Bedroom 3:
 2398 x 2245
 [7'-10" x 7'-4"]

Please note CGIs are for illustrative purposes only; external finishes such as roof tile colours, brick, stone, render and landscaping vary between plots. Properties may also be built 'handed' (mirror image) of those illustrated. Dimensions are for guidance only and all measurements and areas may vary during construction. Dimensions are not intended to be used for carpet sizes, appliance space or items of furniture. Bathroom and kitchen layouts are indicative only and do not form any part of your contract. Please speak to a member of the sales team for plot specific information.