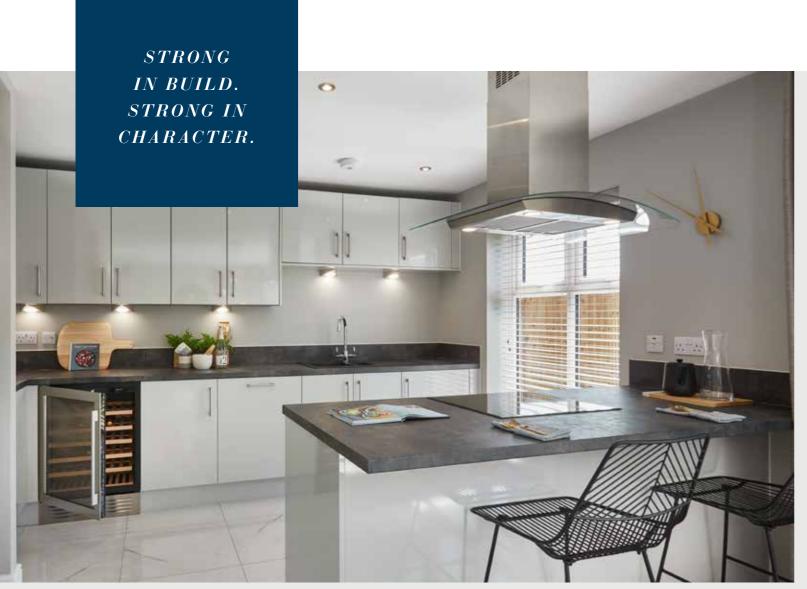

Image shown is for illustrative purposes only.

Of course, every home is unique. But with a new Story home, you'll discover some elements are shared. Like open-plan living areas that radiate light and space. Well-designed kitchens that deliver practicality and durability. Beautifully designed bathrooms and en-suites that take centre stage. And there's also bi-fold and French doors that come as standard, helping to create a seamless link between your home and garden.