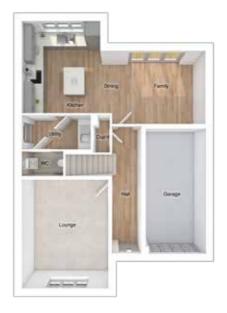

# THE SANDERSON

4-bedroom detached house with an integral single garage Total Floor Area: 131 sq m (1412 sq.ft.)

3605 x 4529 [11'-10" x 14'-10"] Lounge: 3268 x 3833 [10'-9" x 12'-7"] Kitchen: Dining/family area:  $4389 \times 3050$  [14'-5" × 10'-0"]