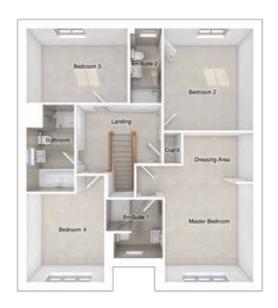

# FIRST FLOOR

 Master bedroom:
 4393 x 4984
 [14'-5" x 16'-4"]

 Bedroom 2:
 4405 x 2773
 [14'-6" x 9'-1"]

 Bedroom 3:
 2515 x 4567
 [8'-3" x 15'-0"]

 Bedroom 4:
 2529 x 3890
 [8'-4" x 12'-9"]

 Bedroom 5:
 2801 x 3450
 [9'-2" x 11'-4"]

# FIRST FLOOR

| Master bedroom: | 4001 x 4162        | [13'-2" x 13'-8"] |
|-----------------|--------------------|-------------------|
| Bedroom 2:      | 2896 x 4080        | [9'-6" x 13'-5"]  |
| Bedroom 3:      | 5066 x 3813        | [16'-8" x 12'-6"] |
| Bedroom 4:      | 2939 x 4044        | [9'-8" x 13'-3"]  |
| Bedroom 5:      | $2817 \times 2865$ | [9'-3" x 9'-5"]   |