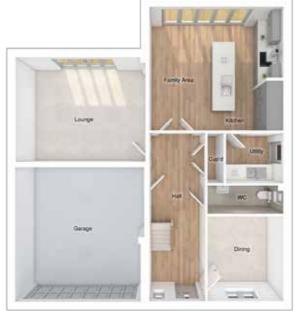

# GROUND FLOOR

 Lounge:
 3675 x 5486
 [12'-1" x 18'-0"]

 Kitchen:
 3668 x 3600
 [12'-1" x 11'-10"]

 Dining/family area:
 3596 x 5425
 [11'-10" x 17'-10"]

 Study
 2593 x 2484
 [8'-6" x 8'-2"]

#### GROUND FLOOR

 Kitchen:
 3701 x 3572
 [12'-2" x 11'-9"]

 Dining:
 3774 x 3572
 [12'-5" x 11'-9"]

 Family area:
 2457 x 1804
 [8-1" x 5'-11"]

 Lounge:
 3605 x 5171
 [11'-10" x 17'-0"]

# THE HEWSON

4-bedroom detached house with an integral single garage

Total Floor Area: 145 sq m (1561 sq.ft.)

 Lounge:
 3380 x 4366
 [11'-1" x 14'-4"]

 Kitchen:
 2925 x 3296
 [9'-7" x 10'-10"]

 Dining:
 2593 x 4507
 [8'-6" x 14'-10"]

#### GROUND FLOOR

3693 x 5012 [12'-1" x 16'-5"] Lounge: 3200 x 3230 [10'-6" x 10'-7"] Kitchen: Dining/family area: 6063 x 3300 [19'-11" x 10'-10"]

# GROUND FLOOR

 Lounge:
 3380 x 4536
 [11'-1" x 14'-11"]

 Kitchen:
 3380 x 3869
 [11'-1" x 12'-8"]

 Dining/family area:
 4950 x 3169
 [16'-3" x 10'-5"]

#### GROUND FLOOR

 Lounge:
 3105 x 5480
 [10'-2" x 18'-0"]

 Kitchen/dining:
 2525 x 3774
 [8'-3" x 12'-5"]

 Family area:
 2700 x 2762
 [8'-10" x 9'-1"]