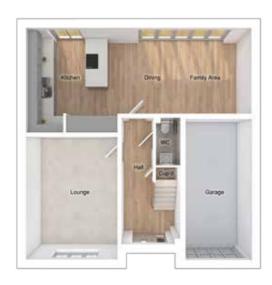

# THE HARRISON

4-bedroom detached house with an integral single garage

Total Floor Area: 126 sq m (1356 sq.ft.)

# GROUND FLOOR

 Lounge:
 3380 x 4536
 [11'-1" x 14'-11"]

 Kitchen:
 3380 x 3869
 [11'-1" x 12'-8"]

 Dining/family area:
 4950 x 3169
 [16'-3" x 10'-5"]