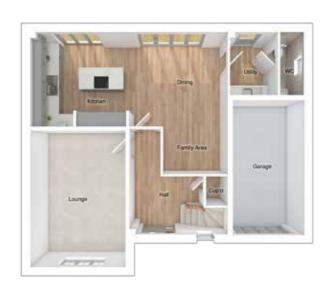

# THE LAWSON

4-bedroom detached house with an integral single garage

Total Floor Area: 154 sq m (1660 sq.ft.)

#### GROUND FLOOR

 Kitchen:
 3701 x 3572
 [12'-2" x 11'-9"]

 Dining:
 3774 x 3572
 [12'-5" x 11'-9"]

 Family area:
 2457 x 1804
 [8-1" x 5'-11"]

 Lounge:
 3605 x 5171
 [11'-10" x 17'-0"]