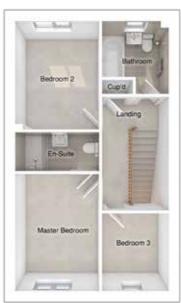

# THE CLAYTON

5-bedroom detached house with large integral garage

Total floor area: 2257 sq ft

FIRST FLOOR

### GROUND FLOOR

| Lounge:              | 3943 x 6190 | [12'-11" x 20'-4"] | Master bedroom: | 5603 x 4632 | [18'-5" x 15'- 3"] |
|----------------------|-------------|--------------------|-----------------|-------------|--------------------|
| Kitchen/family area: | 7968 x 4485 | [26'-2" x 14'-9"]  | Bedroom 2:      | 3943 x 4899 | [12'-11" x 16'-1"] |
| Dining:              | 3942 x 3162 | [12'-11" x 10'-5"] | Bedroom 3:      | 3942 x 3793 | [12'-11" x 12'-5"] |
| Study:               | 2592 x 3419 | [8'-6" x 11'-3"]   | Bedroom 4:      | 2655 x 3946 | [8'-9" x 12'-11"]  |
|                      |             |                    | Bedroom 5:      | 2505 x 3042 | [8'-3" x 10'-0"]   |

Please note CGIs are for illustrative purposes only; external finishes such as roof tile colours, brick, stone, render and landscaping vary between plots. Properties may also be built 'handed' (mirror image) of those illustrated. Dimensions are for guidance only and all measurements and areas may vary during construction. Dimensions are not intended to be used for carpet sizes, appliance space or items of furniture. Bathroom and kitchen layouts are indicative only and do not form any part of your contract. Please speak to a member of the sales team for plot specific information.