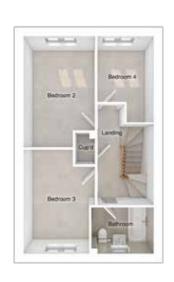

### THE EMMERSON

4-bedroom semi-detached house Driveway parking

Total floor area: 1292 sq ft

### GROUND FLOOR

[15'-8" x 17'-3"] Lounge/dining: 4775 x 5242 [8'-4" x 17'-9"] 2550 x 5413 Kitchen/breakfast:

### FIRST FLOOR

[8'-7" x 13'-5"] Bedroom 2: 2625 x 4086 [8'-7" x 12'-6"] 2625 x 3819 Bedroom 3: Bedroom 4: 2062 x 3166 [6'-9" x 10'-5"]

### SECOND FLOOR

3562 x 7118 [11'-8" x 23'-4"] Master bedroom:

Please note CGIs are for illustrative purposes only; external finishes such as roof tile colours, brick, stone, render and landscaping vary between plots. Properties may also be built 'handed' (mirror image) of those illustrated. Dimensions are for guidance only and all measurements and areas may vary during construction. Dimensions are not intended to be used for carpet sizes, appliance space or items of furniture. Bathroom and kitchen layouts are indicative only and do not form any part of your contract. Please speak to a member of the sales team