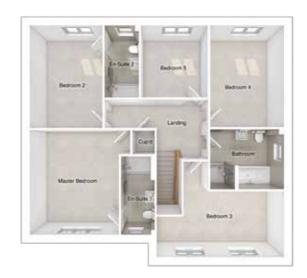

# THE CLAYTON

5-bedroom detached house with large integral garage

Total floor area: 2257 sq ft

FIRST FLOOR

### GROUND FLOOR

| Lounge:              | 3943 x 6190 | [12'-11" x 20'-4"] | Master bedroom: | 5603 x 4632 | [18'-5" x 15'- 3"] |
|----------------------|-------------|--------------------|-----------------|-------------|--------------------|
| Kitchen/family area: | 7968 x 4485 | [26'-2" x 14'-9"]  | Bedroom 2:      | 3943 x 4899 | [12'-11" x 16'-1"] |
| Dining:              | 3942 x 3162 | [12'-11" x 10'-5"] | Bedroom 3:      | 3942 x 3793 | [12'-11" x 12'-5"] |
| Study:               | 2592 x 3419 | [8'-6" x 11'-3"]   | Bedroom 4:      | 2655 x 3946 | [8'-9" x 12'-11"]  |
|                      |             |                    | Bedroom 5:      | 2505 x 3042 | [8'-3" x 10'-0"]   |

Please note CGIs are for illustrative purposes only; external finishes such as roof tile colours, brick, stone, render and landscaping vary between plots. Properties may also be built 'handed' (mirror image) of those illustrated. Dimensions are for guidance only and all measurements and areas may vary during construction. Dimensions are not intended to be used for carpet sizes, appliance space or items of furniture. Bathroom and kitchen layouts are indicative only and do not form any part of your contract. Please speak to a member of the sales team for plot specific information.