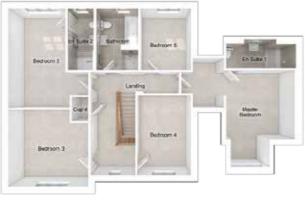

# THE CLAYTON

5-bedroom detached house with large integral garage

Total floor area: 2257 sq ft

FIRST FLOOR

### GROUND FLOOR

| Lounge:              | 3943 x 6190 | [12'-11" x 20'-4"] | Master bedroom: | 5603 x 4632 | [18'-5" x 15'- 3"] |
|----------------------|-------------|--------------------|-----------------|-------------|--------------------|
| Kitchen/family area: | 7968 x 4485 | [26'-2" x 14'-9"]  | Bedroom 2:      | 3943 x 4899 | [12'-11" x 16'-1"] |
| Dining:              | 3942 x 3162 | [12'-11" x 10'-5"] | Bedroom 3:      | 3942 x 3793 | [12'-11" x 12'-5"] |
| Study:               | 2592 x 3419 | [8'-6" x 11'-3"]   | Bedroom 4:      | 2655 x 3946 | [8'-9" x 12'-11"]  |
|                      |             |                    | Bedroom 5:      | 2505 x 3042 | [8'-3" x 10'-0"]   |

Please note CGIs are for illustrative purposes only; external finishes such as roof tile colours, brick, stone, render and landscaping vary between plots. Properties may also be built 'handed' (mirror image) of those illustrated. Dimensions are for guidance only and all measurements and areas may vary during construction. Dimensions are not intended to be used for carpet sizes, appliance space or items of furniture. Bathroom and kitchen layouts are indicative only and do not form any part of your contract. Please speak to a member of the sales team for plot specific information.