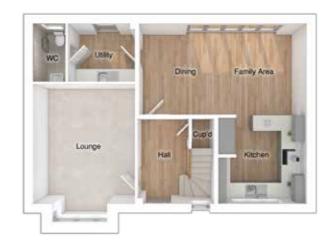

# THE LAWSON

4-bedroom detached house with integral single garage

Total floor area: 1660 sq ft

### GROUND FLOOR

[11'-10" x 17'-0"] Lounge: 3605 x 5171 3701 x 3572 [12'-2" x 11'-9"] Kitchen: Dining: 3774 x 3572 [12'-5" x 11'-9"] Family area: 2457 x 1804 [8'-1" x 5'-11"]

# FIRST FLOOR

Master bedroom: 3605 x 5732 [11'-10" x 18'-10"] 3586 x 3072 [11'-9" x 10'-1"] Bedroom 2: 2792 x 4167 [9'-2" x 13'-8"] Bedroom 3: Bedroom 4: 2773 × 3400 [9'-1" × 11'-2"]

Please note CGIs are for illustrative purposes only; external finishes such as roof tile colours, brick, stone, render and landscaping vary between plots. Properties may also be built 'handed' (mirror image) of those illustrated. Dimensions are for guidance only and all measurements and areas may vary during construction. Dimensions are not intended to be used for carpet sizes, appliance space or items of furniture. Bathroom and kitchen layouts are indicative only and do not form any part of your contract. Please speak to a member of the sales team