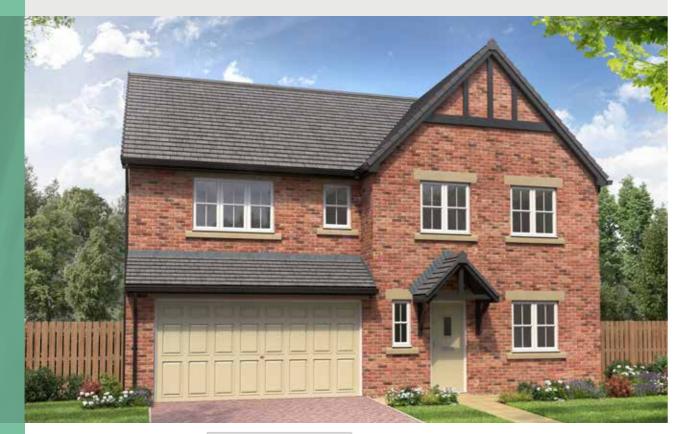

# THE CLAYTON

5-bedroom detached house with large integral garage

Total floor area: 2257 sq ft

FIRST FLOOR

Please note CGIs are for illustrative purposes only; external finishes such as roof tile colours, brick, stone, render and landscaping vary between plots. Properties may also be built 'handed' (mirror image) of those illustrated. Dimensions are for guidance only and all measurements and areas may vary during construction. Dimensions are not intended to be used for carpet sizes, appliance space or items of furniture. Bathroom and kitchen layouts are indicative only and do not form any part of your contract. Please speak to a member of the sales team for plot specific information.