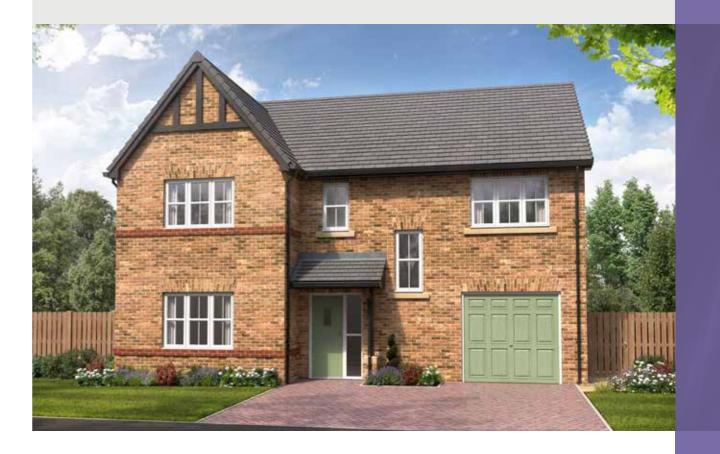

# THE CLAYTON

5-bedroom detached house with large integral garage

Total floor area: 2257 sq ft

FIRST FLOOR

Please note CGIs are for illustrative purposes only; external finishes such as roof tile colours, brick, stone, render and landscaping vary between plots. Properties may also be built 'handed' (mirror image) of those illustrated. Dimensions are for guidance only and all measurements and areas may vary during construction. Dimensions are not intended to be used for carpet sizes, appliance space or items of furniture. Bathroom and kitchen layouts are indicative only and do not form any part of your contract. Please speak to a member of the sales team for plot specific information.