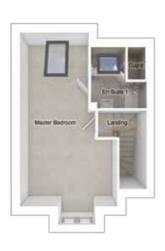

### THE EMMERSON

4-bedroom semi-detached house Driveway parking

Total floor area: 1292 sq ft

### GROUND FLOOR

[15'-8" x 17'-3"] Lounge/dining: 4775 x 5242 [8'-4" x 17'-9"] 2550 x 5413 Kitchen/breakfast:

### FIRST FLOOR

[8'-7" x 13'-5"] Bedroom 2: 2625 x 4086 [8'-7" x 12'-6"] 2625 x 3819 Bedroom 3: Bedroom 4: 2062 x 3166 [6'-9" x 10'-5"]

### SECOND FLOOR

3562 x 7118 [11'-8" x 23'-4"] Master bedroom:

Please note CGIs are for illustrative purposes only; external finishes such as roof tile colours, brick, stone, render and landscaping vary between plots. Properties may also be built 'handed' (mirror image) of those illustrated. Dimensions are for guidance only and all measurements and areas may vary during construction. Dimensions are not intended to be used for carpet sizes, appliance space or items of furniture. Bathroom and kitchen layouts are indicative only and do not form any part of your contract. Please speak to a member of the sales team