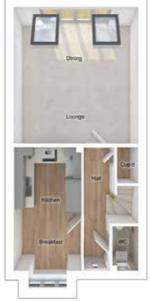

### GROUND FLOOR

[15'-8" x 17'-3"] Lounge/dining: 4775 x 5242 [8'-4" x 17'-9"] 2550 x 5413 Kitchen/breakfast:

### FIRST FLOOR

[8'-7" x 13'-5"] Bedroom 2: 2625 x 4086 [8'-7" x 12'-6"] 2625 x 3819 Bedroom 3: Bedroom 4: 2062 x 3166 [6'-9" x 10'-5"]

### SECOND FLOOR

3562 x 7118 [11'-8" x 23'-4"] Master bedroom:

Please note CGIs are for illustrative purposes only; external finishes such as roof tile colours, brick, stone, render and landscaping vary between plots. Properties may also be built 'handed' (mirror image) of those illustrated. Dimensions are for guidance only and all measurements and areas may vary during construction. Dimensions are not intended to be used for carpet sizes, appliance space or items of furniture. Bathroom and kitchen layouts are indicative only and do not form any part of your contract. Please speak to a member of the sales team