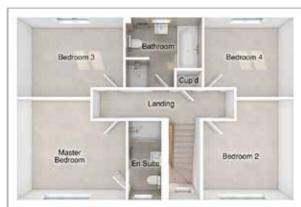

# THE SANDERSON

4-bedroom detached house with integral single garage Total floor area: 1412 sq ft

### GROUND FLOOR

[11'-10" x 14'-10"] Lounge: 3605 x 4529 [10'-9" x 12'-7"] Kitchen: 3268 x 3833 Dining/family area: 4389 x 3050 [14'-5" x 10'-0"]

### FIRST FLOOR

3492 x 4591 Master bedroom: [11'-6" x 15'-1"] 2802 x 4219 Bedroom 2: [9'-2" x 13'-10"] Bedroom 3: 2802 x 4136 [9'-2" x 13'-7"] Bedroom 4: 2365 x 3015 [7'-9" x 9'-11"]

4-bedroom semi-detached house with driveway parking