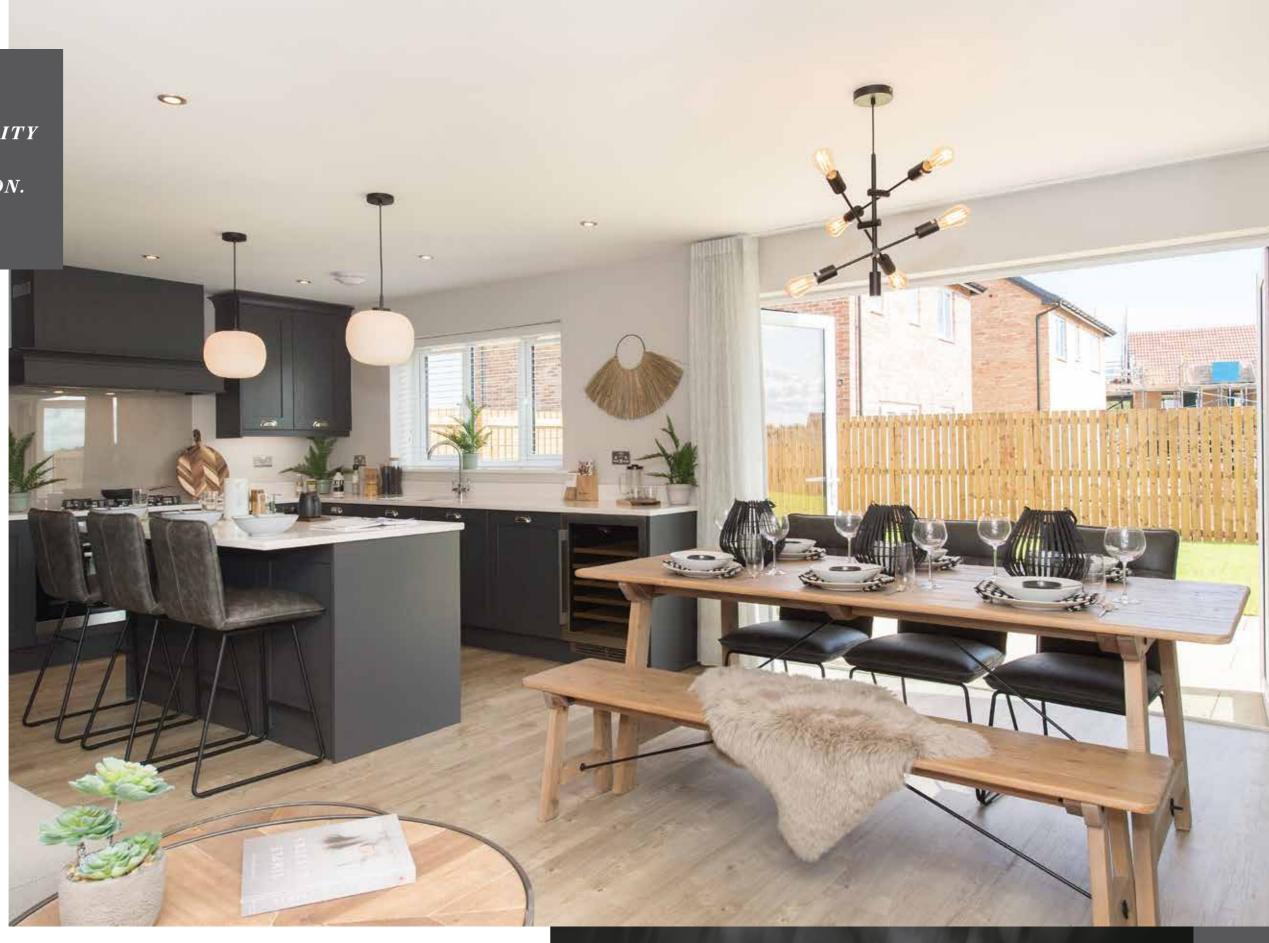

Image shown is for illustrative purposes only.

Of course, every home is unique. But with a new Story home, you'll discover some elements are shared. Like open-plan living areas that radiate light and space. Well-designed kitchens that deliver practicality and durability. Beautifully designed bathrooms and en-suites that take centre stage. And there's also French or bi-fold doors that are included as standard, helping to create a seamless link between your home and garden.