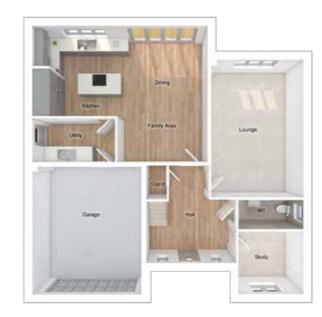

# THE CLAYTON

5-bedroom detached house with large integral garage

Total floor area: 2257 sq ft

FIRST FLOOR

### GROUND FLOOR

| Lounge:              | 3943 x 6190 | [12'-11" x 20'-4"] | Master bedroom: | 5603 x 4632 | [18'-5" x 15'- 3"] |
|----------------------|-------------|--------------------|-----------------|-------------|--------------------|
| Kitchen/family area: | 7968 x 4485 | [26'-2" x 14'-9"]  | Bedroom 2:      | 3943 x 4899 | [12'-11" x 16'-1"] |
| Dining:              | 3942 x 3162 | [12'-11" x 10'-5"] | Bedroom 3:      | 3942 x 3793 | [12'-11" x 12'-5"] |
| Study:               | 2592 x 3419 | [8'-6" x 11'-3"]   | Bedroom 4:      | 2655 x 3946 | [8'-9" x 12'-11"]  |
|                      |             |                    | Bedroom 5:      | 2505 x 3042 | [8'-3" x 10'-0"]   |

Please note CGIs are for illustrative purposes only; external finishes such as roof tile colours, brick, stone, render and landscaping vary between plots. Properties may also be built 'handed' (mirror image) of those illustrated. Dimensions are for guidance only and all measurements and areas may vary during construction. Dimensions are not intended to be used for carpet sizes, appliance space or items of furniture. Bathroom and kitchen layouts are indicative only and do not form any part of your contract. Please speak to a member of the sales team for plot specific information.