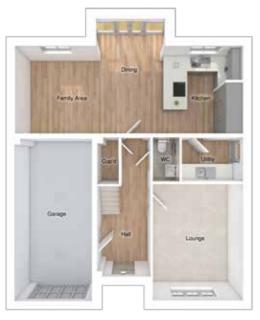

# THE WILSON

4-bedroom detached house with detached single garage

Total floor area: 1425 sq ft

### GROUND FLOOR

| Lounge:             | 3693 x 5012 | [12'-1" × 16'-5"]   |
|---------------------|-------------|---------------------|
| Kitchen:            | 3200 x 3230 | [10'-6" x 10'-7"]   |
| Dining/family area: | 6063 x 3300 | [19'-11" x 10'-10"] |

### FIRST FLOOR

| Master bedroom: | 3896 x 3605 | [12'-10" x 11'-10"] |
|-----------------|-------------|---------------------|
| Bedroom 2:      | 3237 × 3605 | [10'-8" x 11'-10"]  |
| Bedroom 3:      | 3795 x 2837 | [12'-6" x 9'-4"]    |
| Bedroom 4:      | 3192 x 2837 | [10'-6" x 9'-4"]    |

Please note CGIs are for illustrative purposes only; external finishes such as roof tile colours, brick, stone, render and landscaping vary between plots. Properties may also be built 'handed' (mirror image) of those illustrated. Dimensions are for guidance only and all measurements and areas may vary during construction. Dimensions are not intended to be used for carpet sizes, appliance space or items of furniture. Bathroom and kitchen layouts are indicative only and do not form any part of your contract. Please speak to a member of the sales team for plot specific information.