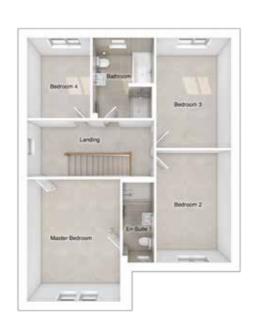

# THE HARPER

3-bedroom semi-detached house with driveway parking

Total floor area: 855 sq ft

# $GROUND\ FLOOR$

3662 x 5008 [12'-0" x 16'-5"] Lounge: 4664 x 3121 [15'-4" x 10'-3"] Kitchen/dining:

# FIRST FLOOR

Master bedroom: 2550 x 3561 [8'-4" x 11'-8"] Bedroom 2: 2550 x 3295 [8'-4" x 10'-10"] Bedroom 3: 2026 x 2364 [6'-8" x 7'-9"]

STORY HOMES HAS BEEN BUILDING BEAUTIFUL HOMES FOR OVER 30 YEARS ACROSS CUMBRIA, THE NORTH WEST, THE NORTH EAST AND SOUTHERN SCOTLAND.