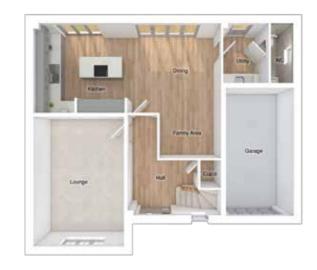

# THE CLAYTON

5-bedroom detached house with large integral garage

Total floor area: 2257 sq ft

FIRST FLOOR

### GROUND FLOOR

| Lounge:              | 3943 x 6190 | [12'-11" x 20'-4"] | Master bedroom: | 5603 x 4632 | [18'-5" x 15'- 3"] |
|----------------------|-------------|--------------------|-----------------|-------------|--------------------|
| Kitchen/family area: | 7968 x 4485 | [26'-2" x 14'-9"]  | Bedroom 2:      | 3943 x 4899 | [12'-11" x 16'-1"] |
| Dining:              | 3942 x 3162 | [12'-11" x 10'-5"] | Bedroom 3:      | 3942 x 3793 | [12'-11" x 12'-5"] |
| Study:               | 2592 x 3419 | [8'-6" x 11'-3"]   | Bedroom 4:      | 2655 x 3946 | [8'-9" x 12'-11"]  |
|                      |             |                    | Bedroom 5:      | 2505 x 3042 | [8'-3" x 10'-0"]   |

Please note CGIs are for illustrative purposes only; external finishes such as roof tile colours, brick, stone, render and landscaping vary between plots. Properties may also be built 'handed' (mirror image) of those illustrated. Dimensions are for guidance only and all measurements and areas may vary during construction. Dimensions are not intended to be used for carpet sizes, appliance space or items of furniture. Bathroom and kitchen layouts are indicative only and do not form any part of your contract. Please speak to a member of the sales team for plot specific information.