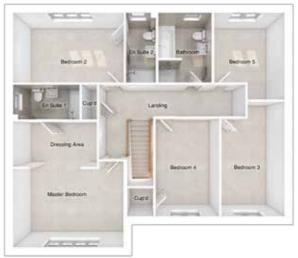

# THE CLAYTON

5-bedroom detached house with large integral garage

Total floor area: 2257 sq ft

FIRST FLOOR

### GROUND FLOOR

| Lounge:              | 3943 x 6190 | [12'-11" x 20'-4"] | Master bedroom: | 5603 x 4632 | [18'-5" x 15'- 3"] |
|----------------------|-------------|--------------------|-----------------|-------------|--------------------|
| Kitchen/family area: | 7968 x 4485 | [26'-2" x 14'-9"]  | Bedroom 2:      | 3943 x 4899 | [12'-11" x 16'-1"] |
| Dining:              | 3942 x 3162 | [12'-11" x 10'-5"] | Bedroom 3:      | 3942 x 3793 | [12'-11" x 12'-5"] |
| Study:               | 2592 x 3419 | [8'-6" x 11'-3"]   | Bedroom 4:      | 2655 x 3946 | [8'-9" x 12'-11"]  |
|                      |             |                    | Bedroom 5:      | 2505 x 3042 | [8'-3" x 10'-0"]   |

Please note CGIs are for illustrative purposes only; external finishes such as roof tile colours, brick, stone, render and landscaping vary between plots. Properties may also be built 'handed' (mirror image) of those illustrated. Dimensions are for guidance only and all measurements and areas may vary during construction. Dimensions are not intended to be used for carpet sizes, appliance space or items of furniture. Bathroom and kitchen layouts are indicative only and do not form any part of your contract. Please speak to a member of the sales team for plot specific information.