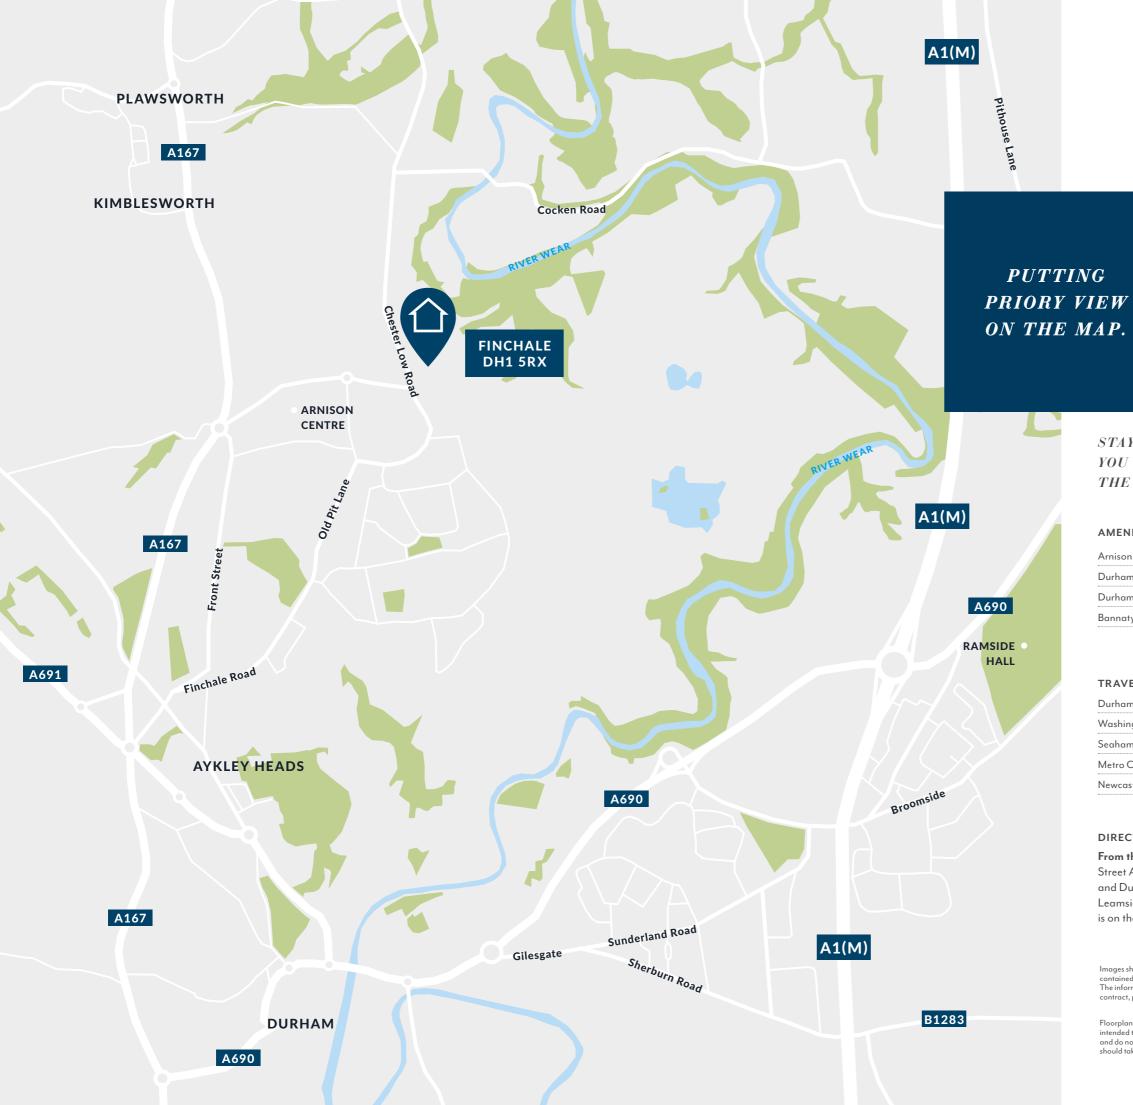

# A PRESTIGIOUS LOCATION STEEPED IN HISTORY. A REAL HIDDEN GEM ONLY FOUR MILES FROM DURHAM CITY CENTRE.

Priory View is situated in the exclusive
Finchale area of County Durham. A sought
after location that provides all the benefits of
living in an exclusive suburb while only being
four miles from Durham City Centre.

The options are endless in this exclusive location; enjoy the fresh air at Finchale Priory, play a game of golf at Ramside Hall or pop into Durham where there really is something for everyone.

Durham City Centre is steeped in history with the grand cathedral taking pride of place. You'll be spoilt for choice with beautiful independent shops, high street stores, renowned restaurants and vibrant night life.

The Al is easily accessible from the development, linking you to the towns and countryside to the North and South of the county. And if you want to travel further afield, Durham train station is less than 10 minutes away with direct links to London King's Cross, Newcastle, Edinburgh and many other destinations.

CONSUMER
CODE FOR
HOME BUILDERS
www.consumercode.co.uk

33

32

STAYING CLOSE BY, OR EXPLORING FURTHER. YOU CAN EASILY EXPERIENCE EVERYTHING THE AREA HAS TO OFFER.

| AMENITIES             | Ż.        | ATTRACTIONS      | <b>††</b> |
|-----------------------|-----------|------------------|-----------|
| Arnison Centre        | 0.7 miles | Adventure Valley | 1.9 miles |
| Durham Station        | 3.6 miles | Finchale Priory  | 2.5 miles |
| Durham City Centre    | 4 miles   | Durham Cathedral | 4.2 miles |
| Bannatyne Health Club | 4.3 miles | Ramside Hall     | 5.1 miles |

| ΓRAVEL       |            | SCHOOLS                      |           |
|--------------|------------|------------------------------|-----------|
| Durham       | 4 miles    | Finchale Primary School      | 1 miles   |
| Washington   | 8.7 miles  | Durham Newton Hall School    | 1.6 miles |
| Seaham       | 12.8 miles | Framwellgate School          | 1.7 miles |
| Metro Centre | 14.1 miles | Durham Sixth Form Centre     | 3.9 miles |
| Newcastle    | 15 miles   | St Leonard's Catholic School | 3.2 miles |
|              |            | •                            |           |

### DIRECTIONS

From the A1 - Leave the A1 at the exit sign posted Stanley A693 and Chester-le-Street A167. At the roundabout leave at the exit sign posted Chester-le-Street and Durham and follow the A167 for two miles. Leave the A167 at the junction for Leamside onto Holmhill Lane, continue to follow the road for two miles, Priory View is on the right hand side of the road.