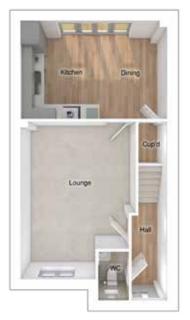

### THE EMMERSON

4-bedroom semi-detached house Driveway parking

Total floor area: 1292 sq ft

### GROUND FLOOR

[15'-8" x 17'-3"] Lounge/dining: 4775 x 5242 [8'-4" x 17'-9"] 2550 x 5413 Kitchen/breakfast:

### FIRST FLOOR

[8'-7" x 13'-5"] Bedroom 2: 2625 x 4086 [8'-7" x 12'-6"] 2625 x 3819 Bedroom 3: Bedroom 4: 2062 x 3166 [6'-9" x 10'-5"]

### SECOND FLOOR

3562 x 7118 [11'-8" x 23'-4"] Master bedroom:

Please note CGIs are for illustrative purposes only; external finishes such as roof tile colours, brick, stone, render and landscaping vary between plots. Properties may also be built 'handed' (mirror image) of those illustrated. Dimensions are for guidance only and all measurements and areas may vary during construction. Dimensions are not intended to be used for carpet sizes, appliance space or items of furniture. Bathroom and kitchen layouts are indicative only and do not form any part of your contract. Please speak to a member of the sales team