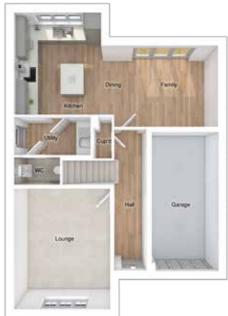

# THE SANDERSON

4-bedroom detached house with integral single garage Total floor area: 1412 sq ft

### GROUND FLOOR

[11'-10" x 14'-10"] Lounge: 3605 x 4529 [10'-9" x 12'-7"] Kitchen: 3268 x 3833 Dining/family area: 4389 x 3050 [14'-5" x 10'-0"]

### FIRST FLOOR

3492 x 4591 Master bedroom: [11'-6" x 15'-1"] 2802 x 4219 Bedroom 2: [9'-2" x 13'-10"] Bedroom 3: 2802 x 4136 [9'-2" x 13'-7"] Bedroom 4: 2365 x 3015 [7'-9" x 9'-11"]

4-bedroom semi-detached house with driveway parking