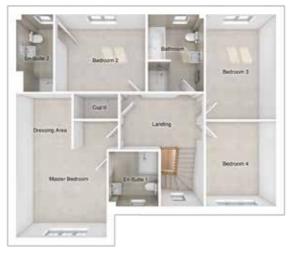

# THE CLAYTON

5-bedroom detached house with large integral garage

Total floor area: 2257 sq ft

FIRST FLOOR

### GROUND FLOOR

| Lounge:              | 3943 x 6190 | [12'-11" x 20'-4"] | Master bedroom: | 5603 x 4632 | [18'-5" x 15'- 3"] |
|----------------------|-------------|--------------------|-----------------|-------------|--------------------|
| Kitchen/family area: | 7968 x 4485 | [26'-2" x 14'-9"]  | Bedroom 2:      | 3943 x 4899 | [12'-11" x 16'-1"] |
| Dining:              | 3942 x 3162 | [12'-11" x 10'-5"] | Bedroom 3:      | 3942 x 3793 | [12'-11" x 12'-5"] |
| Study:               | 2592 x 3419 | [8'-6" x 11'-3"]   | Bedroom 4:      | 2655 x 3946 | [8'-9" x 12'-11"]  |
|                      |             |                    | Bedroom 5:      | 2505 x 3042 | [8'-3" x 10'-0"]   |

Please note CGIs are for illustrative purposes only; external finishes such as roof tile colours, brick, stone, render and landscaping vary between plots. Properties may also be built 'handed' (mirror image) of those illustrated. Dimensions are for guidance only and all measurements and areas may vary during construction. Dimensions are not intended to be used for carpet sizes, appliance space or items of furniture. Bathroom and kitchen layouts are indicative only and do not form any part of your contract. Please speak to a member of the sales team for plot specific information.