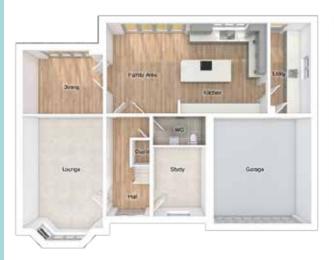

# THE CLAYTON

5-bedroom detached house with large integral garage

Total floor area: 2257 sq ft

FIRST FLOOR

### GROUND FLOOR

| Lounge:              | 3943 x 6190 | [12'-11" x 20'-4"] | Master bedroom: | 5603 x 4632 | [18'-5" x 15'- 3"] |
|----------------------|-------------|--------------------|-----------------|-------------|--------------------|
| Kitchen/family area: | 7968 x 4485 | [26'-2" x 14'-9"]  | Bedroom 2:      | 3943 x 4899 | [12'-11" x 16'-1"] |
| Dining:              | 3942 x 3162 | [12'-11" x 10'-5"] | Bedroom 3:      | 3942 x 3793 | [12'-11" x 12'-5"] |
| Study:               | 2592 x 3419 | [8'-6" x 11'-3"]   | Bedroom 4:      | 2655 x 3946 | [8'-9" x 12'-11"]  |
|                      |             |                    | Bedroom 5:      | 2505 x 3042 | [8'-3" x 10'-0"]   |

Please note CGIs are for illustrative purposes only; external finishes such as roof tile colours, brick, stone, render and landscaping vary between plots. Properties may also be built 'handed' (mirror image) of those illustrated. Dimensions are for guidance only and all measurements and areas may vary during construction. Dimensions are not intended to be used for carpet sizes, appliance space or items of furniture. Bathroom and kitchen layouts are indicative only and do not form any part of your contract. Please speak to a member of the sales team for plot specific information.