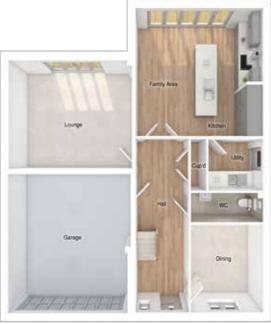

# THE CLAYTON

5-bedroom detached house with large integral garage

Total floor area: 2257 sq ft

FIRST FLOOR

### GROUND FLOOR

| Lounge:              | 3943 x 6190 | [12'-11" x 20'-4"] | Master bedroom: | 5603 x 4632 | [18'-5" x 15'- 3"] |
|----------------------|-------------|--------------------|-----------------|-------------|--------------------|
| Kitchen/family area: | 7968 x 4485 | [26'-2" x 14'-9"]  | Bedroom 2:      | 3943 x 4899 | [12'-11" x 16'-1"] |
| Dining:              | 3942 x 3162 | [12'-11" x 10'-5"] | Bedroom 3:      | 3942 x 3793 | [12'-11" x 12'-5"] |
| Study:               | 2592 x 3419 | [8'-6" x 11'-3"]   | Bedroom 4:      | 2655 x 3946 | [8'-9" x 12'-11"]  |
|                      |             |                    | Bedroom 5:      | 2505 x 3042 | [8'-3" x 10'-0"]   |

Please note CGIs are for illustrative purposes only; external finishes such as roof tile colours, brick, stone, render and landscaping vary between plots. Properties may also be built 'handed' (mirror image) of those illustrated. Dimensions are for guidance only and all measurements and areas may vary during construction. Dimensions are not intended to be used for carpet sizes, appliance space or items of furniture. Bathroom and kitchen layouts are indicative only and do not form any part of your contract. Please speak to a member of the sales team for plot specific information.