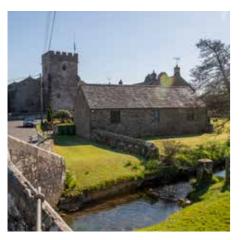

### GREYSTOKE IS A PICTURESQUE VILLAGE ON THE EDGE OF THE LAKE DISTRICT NATIONAL PARK

Greystoke Fields is located in the village of Greystoke, surrounded by the beautiful scenery of the Lake District.

The development is close to the A66 which links to the M6 motorway, and Penrith train station is a short drive away.

Located around the corner from the development is Greystoke Primary School, a local Post Office, a swimming pool and a traditional family pub, The Boot & Shoe Inn. Less than 10 minutes away in the centre of Penrith, there is a wide range of restaurants, bars and pubs, including The Lounge, Four and Twenty and Salsa Mexican Bistro. There is also a variety of supermarkets, including Sainsburys and Morrisons, which are a short drive away.