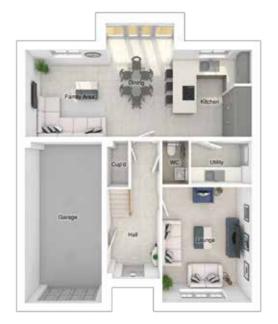

# THE REDFORD

Total floor area: 1537 sq ft

### **GROUND FLOOR**

| Lounge:         | 3338 x 4205 | [10'-11" x 13'-10"] | Mai |
|-----------------|-------------|---------------------|-----|
| Kitchen/dining: | 5068 x 3957 | [16'-8" x 13'-0"]   | Bed |
| Family area:    | 3375 x 3362 | [11'-1" × 11'-0"]   | Bed |
|                 |             |                     | Bed |

4-bedroom detached house with detached single garage

FIRST FLOOR

| 3888 x 3963 | [12'-9" × 13'-0"]          |
|-------------|----------------------------|
| 3400 x 4370 | [11'-2" x 14'-4"]          |
| 2691 x 4280 | [8'-10" x 14'-1"]          |
| 2165 x 3542 | [7'-1" × 11'-8"]           |
|             | 3400 x 4370<br>2691 x 4280 |