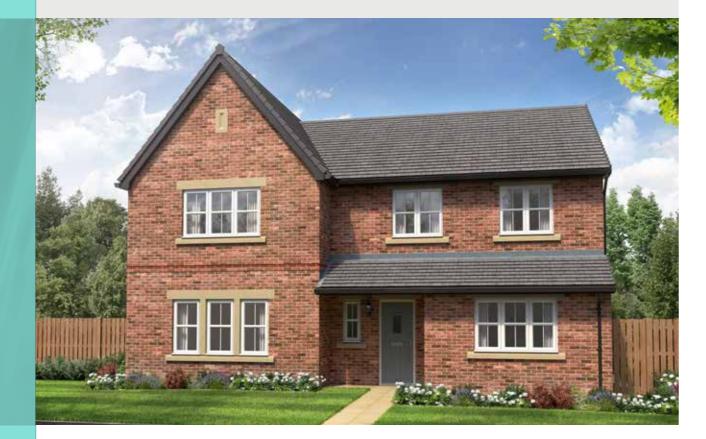

# THE PENNINGTON

5-bedroom detached house with detached double garage Total floor area: 2169 sq ft