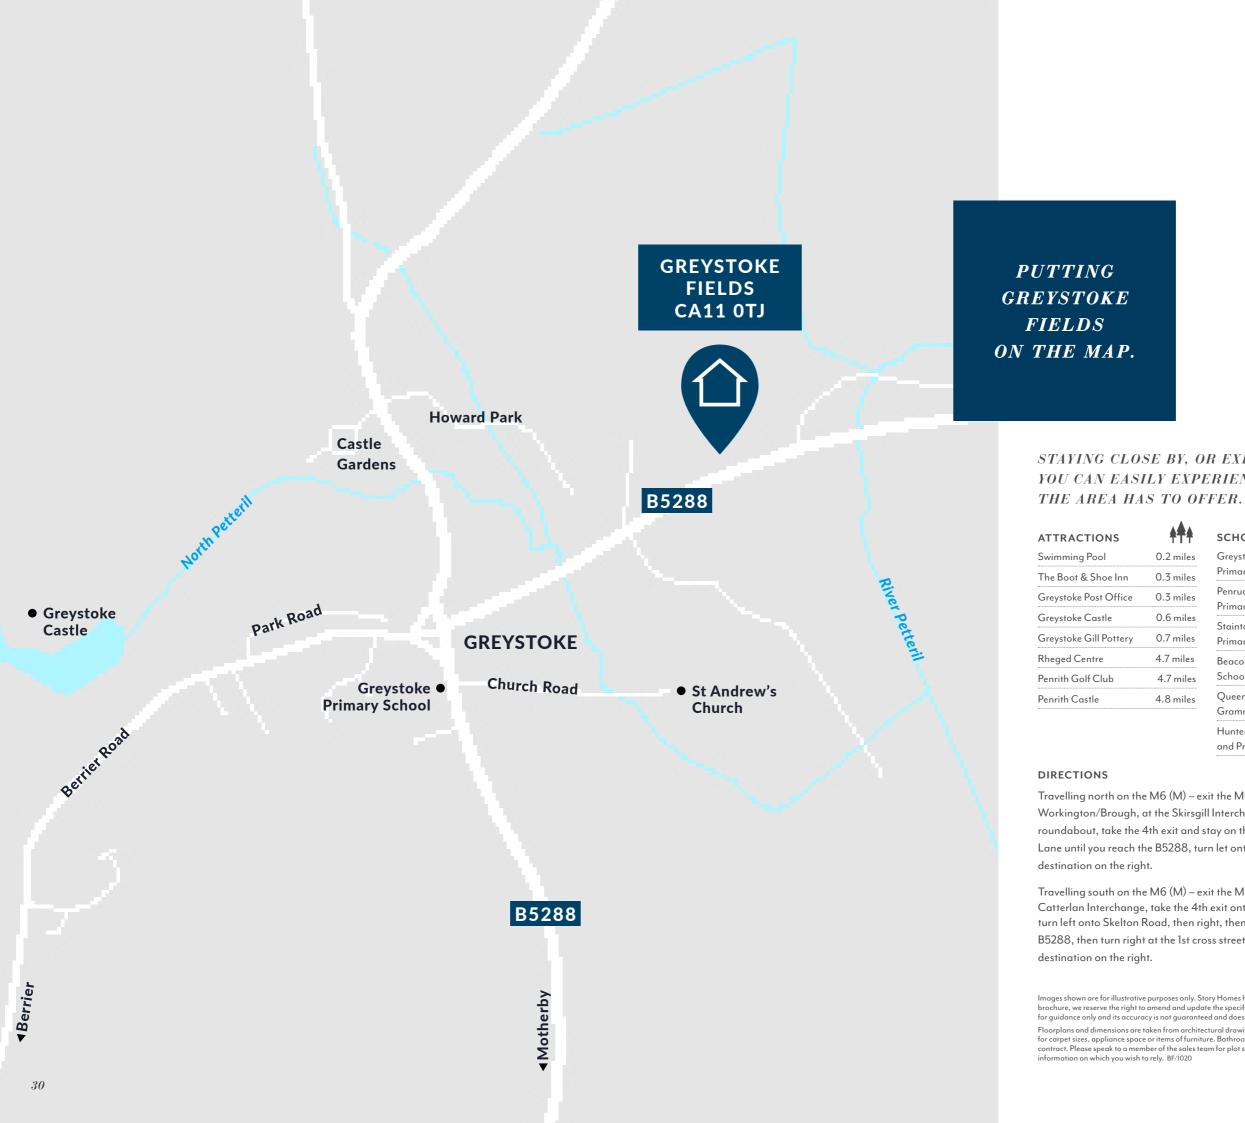

# STAYING CLOSE BY, OR EXPLORING FURTHER. YOU CAN EASILY EXPERIENCE EVERYTHING

| SCHOOLS            |           |
|--------------------|-----------|
| Greystoke          |           |
| Primary School     | 0.3 miles |
| Penruddock         |           |
| Primary School     | 3.1 miles |
| Stainton C Of E    |           |
| Primary School     | 3.8 miles |
| Beaconside Primary |           |
| School             | 5.7 miles |
| Queen Elizabeth    |           |
| Grammar School     | 5.1 miles |
| Hunter Hall School |           |
| and Pre-School     | 6.8 miles |
|                    |           |

| TRAVEL |  |
|--------|--|
| IKAVLL |  |

| B5288    | 1.7 miles  |
|----------|------------|
| M6       | 4.7 miles  |
| A66      | 2.5 miles  |
| Penrith  | 5.2 miles  |
| Keswick  | 13.3 miles |
| Carlisle | 17.6 miles |

Travelling north on the M6 (M) – exit the M6 at junction 40, take the A66 exit to Penrith/ Workington/Brough, at the Skirsgill Interchange, take the 1st exit onto the A66, at the next roundabout, take the 4th exit and stay on the A66, then turn left onto Mile Lane, follow Mile Lane until you reach the B5288, turn let onto the B5288, follow the B5288 until you reach your

Travelling south on the M6 (M) – exit the M6 at junction 41, take the B5305 exit to Wigton, at the Catterlan Interchange, take the 4th exit onto B5305, then take your next three left turns, then turn left onto Skelton Road, then right, then turn left onto Park View, then turn right towards the B5288, then turn right at the 1st cross street onto B5288, follow the B5288 until you reach your