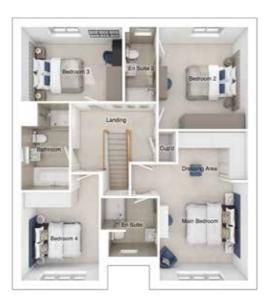

# THE PENNINGTON

5-bedroom detached house with detached double garage Total floor area: 2169 sq ft

## **GROUND FLOOR**

| Lounge:        | 4280 × 5760 | [14'-1" × 18'-11"] | Main bedroom: | 4279 x 5184 | [14'-1" × 17'-0"] |
|----------------|-------------|--------------------|---------------|-------------|-------------------|
| Kitchen:       | 3605 x 4332 | [11'-10" x 14'-3"] | Bedroom 2:    | 4395 x 2793 | [14'-5" x 9'-2"]  |
| Family/dining: | 7200 x 3657 | [23'-8" x 12-0"]   | Bedroom 3:    | 2603 x 5042 | [8'-7" x 16'-7"]  |
| Study:         | 3380 × 4022 | [11'-1" x 13'-2"]  | Bedroom 4:    | 2553 x 4411 | [8'-5" x 14'-6"]  |
|                |             |                    | Bedroom 5:    | 2801 x 3425 | [9'-2" x 11'-3"]  |