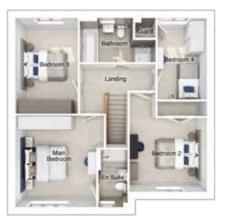

# THE PENNINGTON

5-bedroom detached house with detached double garage Total floor area: 2169 sq ft

## **GROUND FLOOR**

| Lounge:        | 4280 × 5760 | [14'-1" × 18'-11"] | Main bedroom: | 4279 x 5184 | [14'-1" × 17'-0"] |
|----------------|-------------|--------------------|---------------|-------------|-------------------|
| Kitchen:       | 3605 x 4332 | [11'-10" x 14'-3"] | Bedroom 2:    | 4395 x 2793 | [14'-5" x 9'-2"]  |
| Family/dining: | 7200 x 3657 | [23'-8" x 12-0"]   | Bedroom 3:    | 2603 x 5042 | [8'-7" x 16'-7"]  |
| Study:         | 3380 × 4022 | [11'-1" x 13'-2"]  | Bedroom 4:    | 2553 x 4411 | [8'-5" x 14'-6"]  |
|                |             |                    | Bedroom 5:    | 2801 x 3425 | [9'-2" x 11'-3"]  |