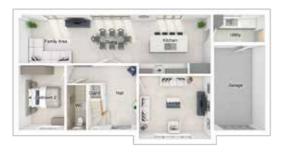

# THE PENNINGTON

5-bedroom detached house with detached double garage Total floor area: 2169 sq ft

## **GROUND FLOOR**

| Lounge:        | 4280 × 5760 | [14'-1" × 18'-11"] | Main bedroom: | 4279 x 5184 | [14'-1" × 17'-0"] |
|----------------|-------------|--------------------|---------------|-------------|-------------------|
| Kitchen:       | 3605 x 4332 | [11'-10" x 14'-3"] | Bedroom 2:    | 4395 x 2793 | [14'-5" x 9'-2"]  |
| Family/dining: | 7200 x 3657 | [23'-8" x 12-0"]   | Bedroom 3:    | 2603 x 5042 | [8'-7" x 16'-7"]  |
| Study:         | 3380 × 4022 | [11'-1" x 13'-2"]  | Bedroom 4:    | 2553 x 4411 | [8'-5" x 14'-6"]  |
|                |             |                    | Bedroom 5:    | 2801 x 3425 | [9'-2" x 11'-3"]  |