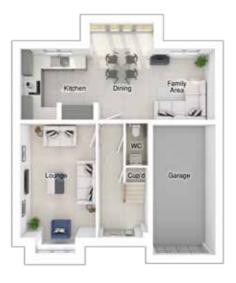

# THE PENNINGTON

5-bedroom detached house with detached double garage Total floor area: 2169 sq ft

## **GROUND FLOOR**

| Lounge:        | 4280 × 5760 | [14'-1" × 18'-11"] | Main bedroom: | 4279 x 5184 | [14'-1" × 17'-0"] |
|----------------|-------------|--------------------|---------------|-------------|-------------------|
| Kitchen:       | 3605 x 4332 | [11'-10" x 14'-3"] | Bedroom 2:    | 4395 x 2793 | [14'-5" x 9'-2"]  |
| Family/dining: | 7200 x 3657 | [23'-8" x 12-0"]   | Bedroom 3:    | 2603 x 5042 | [8'-7" x 16'-7"]  |
| Study:         | 3380 × 4022 | [11'-1" x 13'-2"]  | Bedroom 4:    | 2553 x 4411 | [8'-5" x 14'-6"]  |
|                |             |                    | Bedroom 5:    | 2801 x 3425 | [9'-2" x 11'-3"]  |