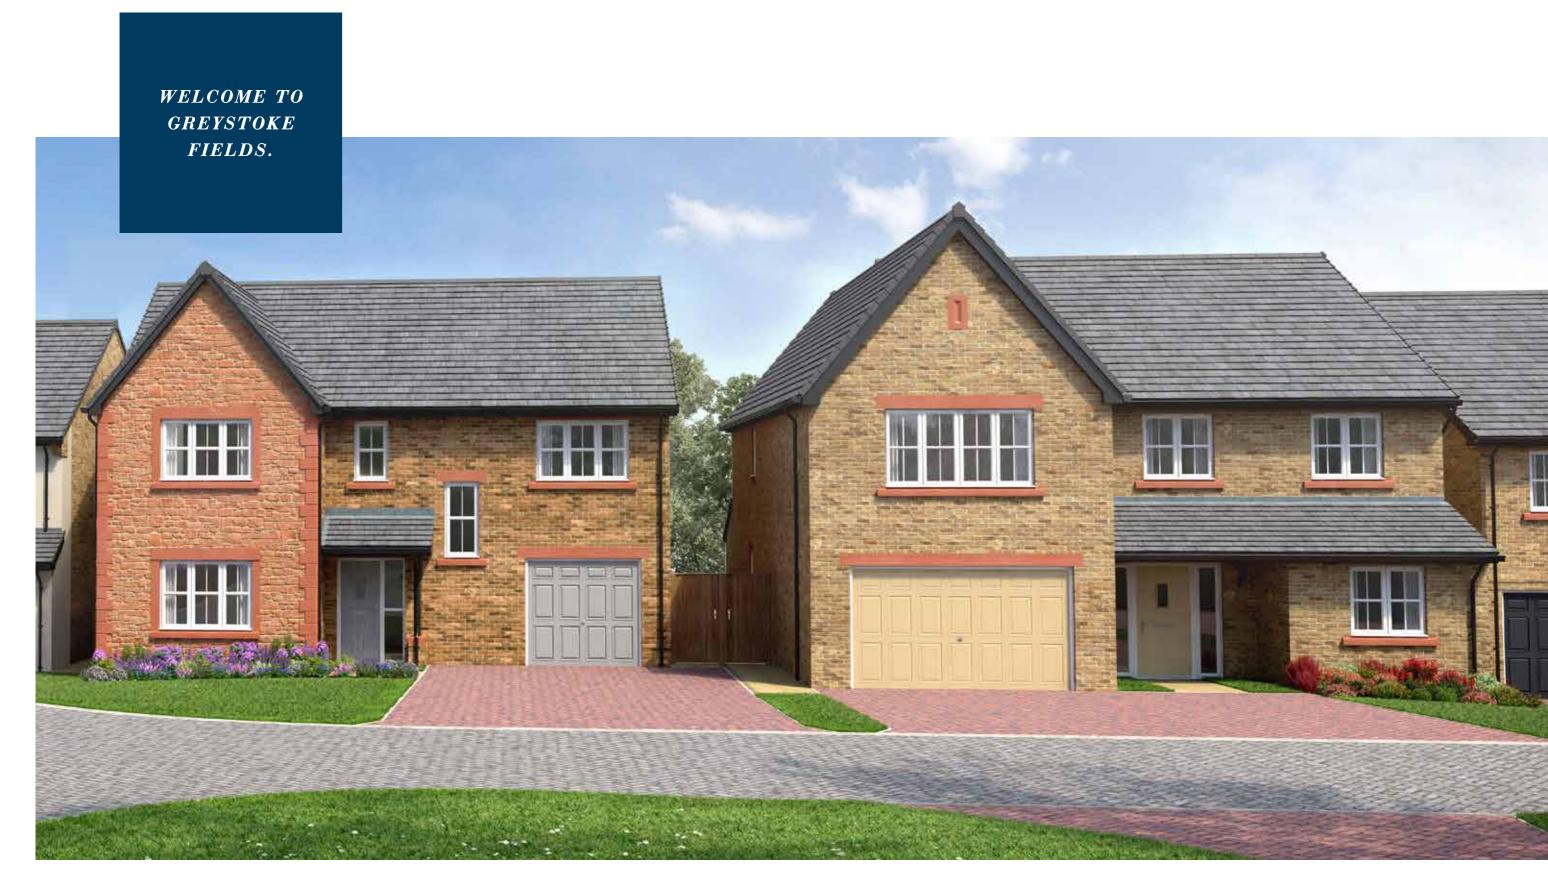

### GREYSTOKE IS A PICTURESQUE VILLAGE ON THE EDGE OF THE LAKE DISTRICT NATIONAL PARK

Greystoke Fields is located in the village of Greystoke, surrounded by the beautiful scenery of the Lake District.

The development is close to the A66 which links to the M6 motorway, and Penrith train station is a short drive away.

Located around the corner from the development is Greystoke Primary School, a local Post Office, a swimming pool and a traditional family pub, The Boot & Shoe Inn. Less than 10 minutes away in the centre of Penrith, there is a wide range of restaurants, bars and pubs, including The Lounge, Four and Twenty and Salsa Mexican Bistro. There is also a variety of supermarkets, including Sainsburys and Morrisons, which are a short drive away.

A wide range of education facilities are close by too, including Hunter Hall School, North Lakes School, Nutkins Nursery and Preschool and Ullswater Community College.

All journey times are approximate.