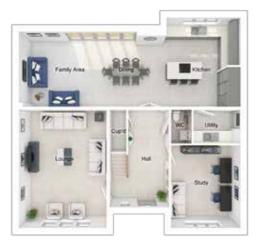

# THE PENNINGTON

5-bedroom detached house with detached double garage Total floor area: 2169 sq ft

## **GROUND FLOOR**

| Lounge:        | 4280 × 5760 | [14'-1" × 18'-11"] | Main bedroom: | 4279 x 5184 | [14'-1" × 17'-0"] |
|----------------|-------------|--------------------|---------------|-------------|-------------------|
| Kitchen:       | 3605 x 4332 | [11'-10" x 14'-3"] | Bedroom 2:    | 4395 x 2793 | [14'-5" x 9'-2"]  |
| Family/dining: | 7200 x 3657 | [23'-8" x 12-0"]   | Bedroom 3:    | 2603 x 5042 | [8'-7" x 16'-7"]  |
| Study:         | 3380 × 4022 | [11'-1" x 13'-2"]  | Bedroom 4:    | 2553 x 4411 | [8'-5" x 14'-6"]  |
|                |             |                    | Bedroom 5:    | 2801 x 3425 | [9'-2" x 11'-3"]  |

## FIRST FLOOR