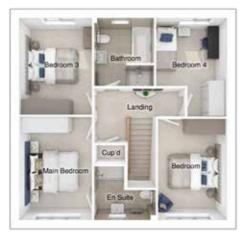

### THE RICHMOND

4-bedroom detached house with integral single garage Total floor area: 1830 sq ft

### **GROUND FLOOR**

| Lounge:      | 4505 x 3940 | [14'-9" × 12'-11"] | Main bedroom:            | [13'-11" × 15'-6"]                         |
|--------------|-------------|--------------------|--------------------------|--------------------------------------------|
| Kitchen:     | 4305 x 3677 | [14'-2" × 12'-1"]  | Bedroom 2:               | [9'-5"] × [13'-3"]                         |
| Dining/snug: | 7737 x 3025 | [25'-5" x 9'-11"]  | Bedroom 3:<br>Bedroom 4: | [10'-8"] × [15'-6"]<br>[12'-7"] × [11'-2"] |

FIRST FLOOR

Please note CGIs are for illustrative purposes only; external finishes such as roof tile colours, brick, stone, render and landscaping vary between plots. Properties may also be built 'handed' (mirror image) of those illustrated. Dimensions are for guidance only and all measurements and areas may vary during construction. Dimensions are not intended to be used for carpet sizes, appliance space or items of furniture. Bathroom and kitchen layouts are indicative only and do not form any part of your contract. Please speak to a member of the sales team for plot specific information.