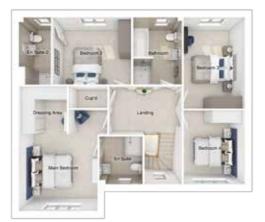

# THE PENNINGTON

5-bedroom detached house with detached double garage Total floor area: 2169 sq ft

## **GROUND FLOOR**

| Lounge:        | 4280 × 5760 | [14'-1" × 18'-11"] | Main bedroom: | 4279 x 5184 | [14'-1" × 17'-0"] |
|----------------|-------------|--------------------|---------------|-------------|-------------------|
| Kitchen:       | 3605 x 4332 | [11'-10" x 14'-3"] | Bedroom 2:    | 4395 x 2793 | [14'-5" x 9'-2"]  |
| Family/dining: | 7200 x 3657 | [23'-8" x 12-0"]   | Bedroom 3:    | 2603 x 5042 | [8'-7" x 16'-7"]  |
| Study:         | 3380 × 4022 | [11'-1" x 13'-2"]  | Bedroom 4:    | 2553 x 4411 | [8'-5" x 14'-6"]  |
|                |             |                    | Bedroom 5:    | 2801 x 3425 | [9'-2" x 11'-3"]  |