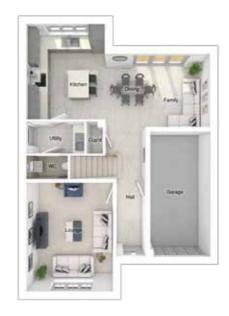

# THE PENNINGTON

5-bedroom detached house with detached double garage Total floor area: 2169 sq ft

## **GROUND FLOOR**

| Lounge:        | 4280 × 5760 | [14'-1" × 18'-11"] | Main bedroom: | 4279 x 5184 | [14'-1" × 17'-0"] |
|----------------|-------------|--------------------|---------------|-------------|-------------------|
| Kitchen:       | 3605 x 4332 | [11'-10" x 14'-3"] | Bedroom 2:    | 4395 x 2793 | [14'-5" x 9'-2"]  |
| Family/dining: | 7200 x 3657 | [23'-8" x 12-0"]   | Bedroom 3:    | 2603 x 5042 | [8'-7" x 16'-7"]  |
| Study:         | 3380 × 4022 | [11'-1" x 13'-2"]  | Bedroom 4:    | 2553 x 4411 | [8'-5" x 14'-6"]  |
|                |             |                    | Bedroom 5:    | 2801 x 3425 | [9'-2" x 11'-3"]  |