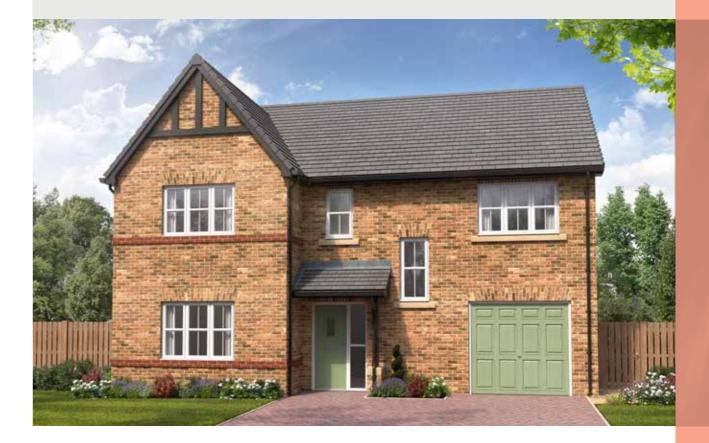

# THE PENNINGTON

5-bedroom detached house with detached double garage Total floor area: 2169 sq ft

Please note CGIs are for illustrative purposes only; external finishes such as roof tile colours, brick, stone, render and landscaping vary between plots. Properties may also be built 'handed' (mirror image) of those illustrated. Dimensions are for guidance only and all measurements and areas may vary during construction. Dimensions are not intended to be used for carpet sizes, appliance space or items of furniture. Bathroom and kitchen layouts are indicative only and do not form any part of your contract. Please speak to a member of the sales team for plot specific information.