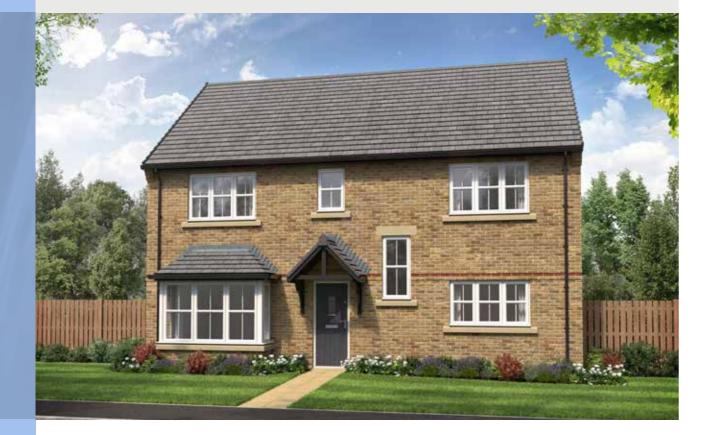

# THE PENNINGTON

5-bedroom detached house with detached double garage Total floor area: 2169 sq ft