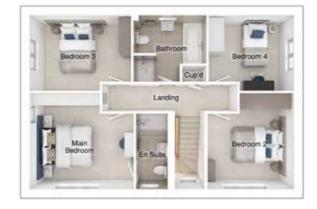

# THE PENNINGTON

5-bedroom detached house with detached double garage Total floor area: 2169 sq ft

## **GROUND FLOOR**

| Lounge:        | 4280 × 5760 | [14'-1" × 18'-11"] | Main bedroom: | 4279 x 5184 | [14'-1" × 17'-0"] |
|----------------|-------------|--------------------|---------------|-------------|-------------------|
| Kitchen:       | 3605 x 4332 | [11'-10" x 14'-3"] | Bedroom 2:    | 4395 x 2793 | [14'-5" x 9'-2"]  |
| Family/dining: | 7200 x 3657 | [23'-8" x 12-0"]   | Bedroom 3:    | 2603 x 5042 | [8'-7" x 16'-7"]  |
| Study:         | 3380 × 4022 | [11'-1" x 13'-2"]  | Bedroom 4:    | 2553 x 4411 | [8'-5" x 14'-6"]  |
|                |             |                    | Bedroom 5:    | 2801 x 3425 | [9'-2" x 11'-3"]  |