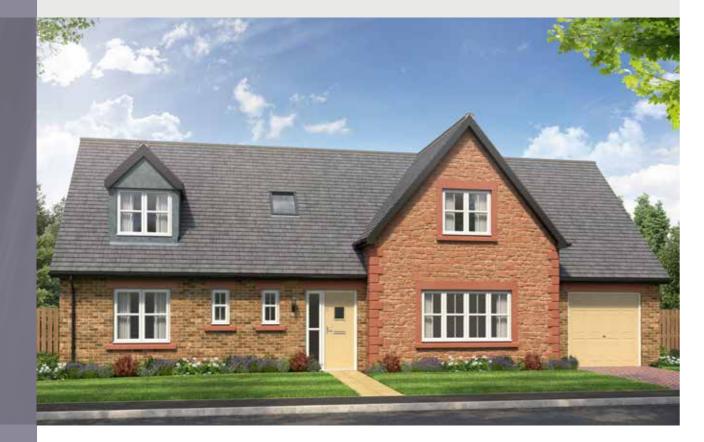

# THE PENNINGTON

5-bedroom detached house with detached double garage Total floor area: 2169 sq ft