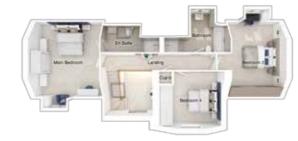

# THE PENNINGTON

5-bedroom detached house with detached double garage Total floor area: 2169 sq ft

## **GROUND FLOOR**

| Lounge:        | 4280 × 5760 | [14'-1" × 18'-11"] | Main bedroom: | 4279 x 5184 | [14'-1" × 17'-0"] |
|----------------|-------------|--------------------|---------------|-------------|-------------------|
| Kitchen:       | 3605 x 4332 | [11'-10" x 14'-3"] | Bedroom 2:    | 4395 x 2793 | [14'-5" x 9'-2"]  |
| Family/dining: | 7200 x 3657 | [23'-8" x 12-0"]   | Bedroom 3:    | 2603 x 5042 | [8'-7" x 16'-7"]  |
| Study:         | 3380 × 4022 | [11'-1" x 13'-2"]  | Bedroom 4:    | 2553 x 4411 | [8'-5" x 14'-6"]  |
|                |             |                    | Bedroom 5:    | 2801 x 3425 | [9'-2" x 11'-3"]  |