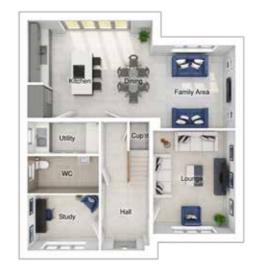

# THE PENNINGTON

5-bedroom detached house with detached double garage Total floor area: 2169 sq ft

## **GROUND FLOOR**

| Lounge:        | 4280 × 5760 | [14'-1" × 18'-11"] | Main bedroom: | 4279 x 5184 | [14'-1" × 17'-0"] |
|----------------|-------------|--------------------|---------------|-------------|-------------------|
| Kitchen:       | 3605 x 4332 | [11'-10" x 14'-3"] | Bedroom 2:    | 4395 x 2793 | [14'-5" x 9'-2"]  |
| Family/dining: | 7200 x 3657 | [23'-8" x 12-0"]   | Bedroom 3:    | 2603 x 5042 | [8'-7" x 16'-7"]  |
| Study:         | 3380 × 4022 | [11'-1" x 13'-2"]  | Bedroom 4:    | 2553 x 4411 | [8'-5" x 14'-6"]  |
|                |             |                    | Bedroom 5:    | 2801 x 3425 | [9'-2" x 11'-3"]  |