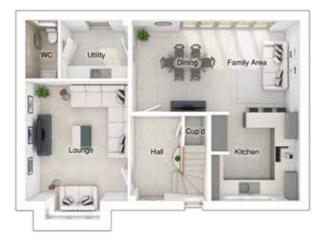

# THE PENNINGTON

5-bedroom detached house with detached double garage Total floor area: 2169 sq ft

## **GROUND FLOOR**

| Lounge:        | 4280 × 5760 | [14'-1" × 18'-11"] | Main bedroom: | 4279 x 5184 | [14'-1" × 17'-0"] |
|----------------|-------------|--------------------|---------------|-------------|-------------------|
| Kitchen:       | 3605 x 4332 | [11'-10" x 14'-3"] | Bedroom 2:    | 4395 x 2793 | [14'-5" x 9'-2"]  |
| Family/dining: | 7200 x 3657 | [23'-8" x 12-0"]   | Bedroom 3:    | 2603 x 5042 | [8'-7" x 16'-7"]  |
| Study:         | 3380 × 4022 | [11'-1" x 13'-2"]  | Bedroom 4:    | 2553 x 4411 | [8'-5" x 14'-6"]  |
|                |             |                    | Bedroom 5:    | 2801 x 3425 | [9'-2" x 11'-3"]  |