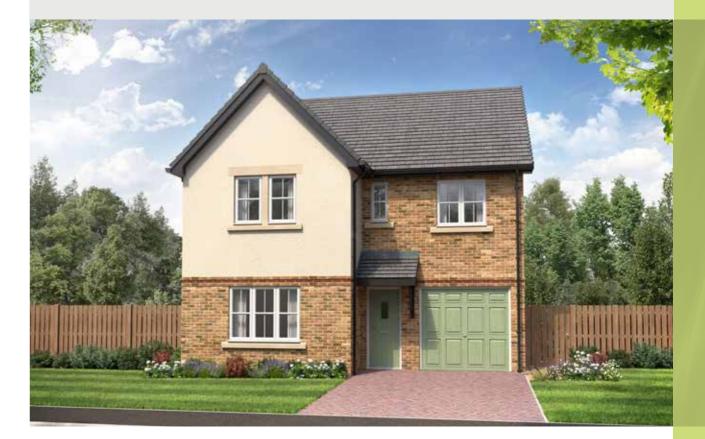

# THE PENNINGTON

5-bedroom detached house with detached double garage Total floor area: 2169 sq ft