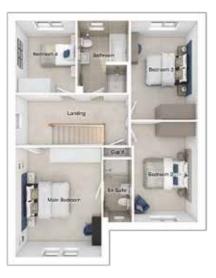

# THE PENNINGTON

5-bedroom detached house with detached double garage Total floor area: 2169 sq ft

## **GROUND FLOOR**

| Lounge:        | 4280 × 5760 | [14'-1" × 18'-11"] | Main bedroom: | 4279 x 5184 | [14'-1" × 17'-0"] |
|----------------|-------------|--------------------|---------------|-------------|-------------------|
| Kitchen:       | 3605 x 4332 | [11'-10" x 14'-3"] | Bedroom 2:    | 4395 x 2793 | [14'-5" x 9'-2"]  |
| Family/dining: | 7200 x 3657 | [23'-8" x 12-0"]   | Bedroom 3:    | 2603 x 5042 | [8'-7" x 16'-7"]  |
| Study:         | 3380 × 4022 | [11'-1" x 13'-2"]  | Bedroom 4:    | 2553 x 4411 | [8'-5" x 14'-6"]  |
|                |             |                    | Bedroom 5:    | 2801 x 3425 | [9'-2" x 11'-3"]  |