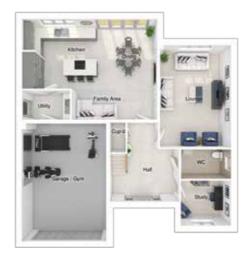

# THE CRANFORD

5-bedroom detached house with integral large garage Total floor area: 1932 sq ft

### GROUND FLOOR

| 3675 x 5296 | [12'-1" x 17'-5"]  | Main bedroom:                  | 4393 x 5708                                                                                       | [14'-5" x 18'-9"]                                                                                                                                     |
|-------------|--------------------|--------------------------------|---------------------------------------------------------------------------------------------------|-------------------------------------------------------------------------------------------------------------------------------------------------------|
| 6980 x 5200 | [22'-11" x 17'-1"] | Bedroom 2:                     | 4324 x 2823                                                                                       | [14'-2" × 9'-3"]                                                                                                                                      |
| 2593 x 2321 | [8'-6" x 7'-7"]    | Bedroom 3:                     | 2740 x 4508                                                                                       | [9'-0"x 14'-10"]                                                                                                                                      |
|             |                    | Bedroom 4:                     | 2662 x 2840                                                                                       | [8'-9" × 9'-4"]                                                                                                                                       |
|             |                    | Bedroom 5:                     | 2304 x 3890                                                                                       | [7'-7" x 12'-9"]                                                                                                                                      |
|             | 6980 x 5200        | 6980 x 5200 [22'-11" x 17'-1"] | 6980 x 5200 [22'-11" x 17'-1"] Bedroom 2:<br>2593 x 2321 [8'-6" x 7'-7"] Bedroom 3:<br>Bedroom 4: | 6980 x 5200   [22'-11" x 17'-1"]   Bedroom 2:   4324 x 2823     2593 x 2321   [8'-6" x 7'-7"]   Bedroom 3:   2740 x 4508     Bedroom 4:   2662 x 2840 |

## FIRST FLOOR