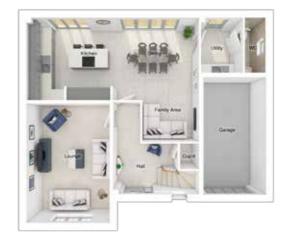

# THE PENNINGTON

5-bedroom detached house with detached double garage Total floor area: 2169 sq ft

## **GROUND FLOOR**

| Lounge:        | 4280 × 5760 | [14'-1" × 18'-11"] | Main bedroom: | 4279 x 5184 | [14'-1" × 17'-0"] |
|----------------|-------------|--------------------|---------------|-------------|-------------------|
| Kitchen:       | 3605 x 4332 | [11'-10" x 14'-3"] | Bedroom 2:    | 4395 x 2793 | [14'-5" x 9'-2"]  |
| Family/dining: | 7200 x 3657 | [23'-8" x 12-0"]   | Bedroom 3:    | 2603 x 5042 | [8'-7" x 16'-7"]  |
| Study:         | 3380 × 4022 | [11'-1" x 13'-2"]  | Bedroom 4:    | 2553 x 4411 | [8'-5" x 14'-6"]  |
|                |             |                    | Bedroom 5:    | 2801 x 3425 | [9'-2" x 11'-3"]  |