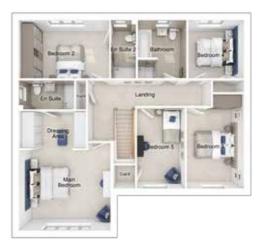

# THE PENNINGTON

5-bedroom detached house with detached double garage Total floor area: 2169 sq ft

## **GROUND FLOOR**

| Lounge:        | 4280 × 5760 | [14'-1" × 18'-11"] | Main bedroom: | 4279 x 5184 | [14'-1" × 17'-0"] |
|----------------|-------------|--------------------|---------------|-------------|-------------------|
| Kitchen:       | 3605 x 4332 | [11'-10" x 14'-3"] | Bedroom 2:    | 4395 x 2793 | [14'-5" x 9'-2"]  |
| Family/dining: | 7200 x 3657 | [23'-8" x 12-0"]   | Bedroom 3:    | 2603 x 5042 | [8'-7" x 16'-7"]  |
| Study:         | 3380 × 4022 | [11'-1" x 13'-2"]  | Bedroom 4:    | 2553 x 4411 | [8'-5" x 14'-6"]  |
|                |             |                    | Bedroom 5:    | 2801 x 3425 | [9'-2" x 11'-3"]  |

## FIRST FLOOR