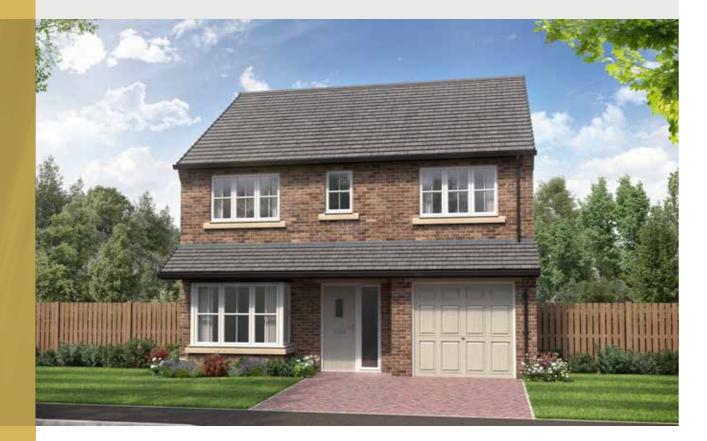

# THE PENNINGTON

5-bedroom detached house with detached double garage Total floor area: 2169 sq ft