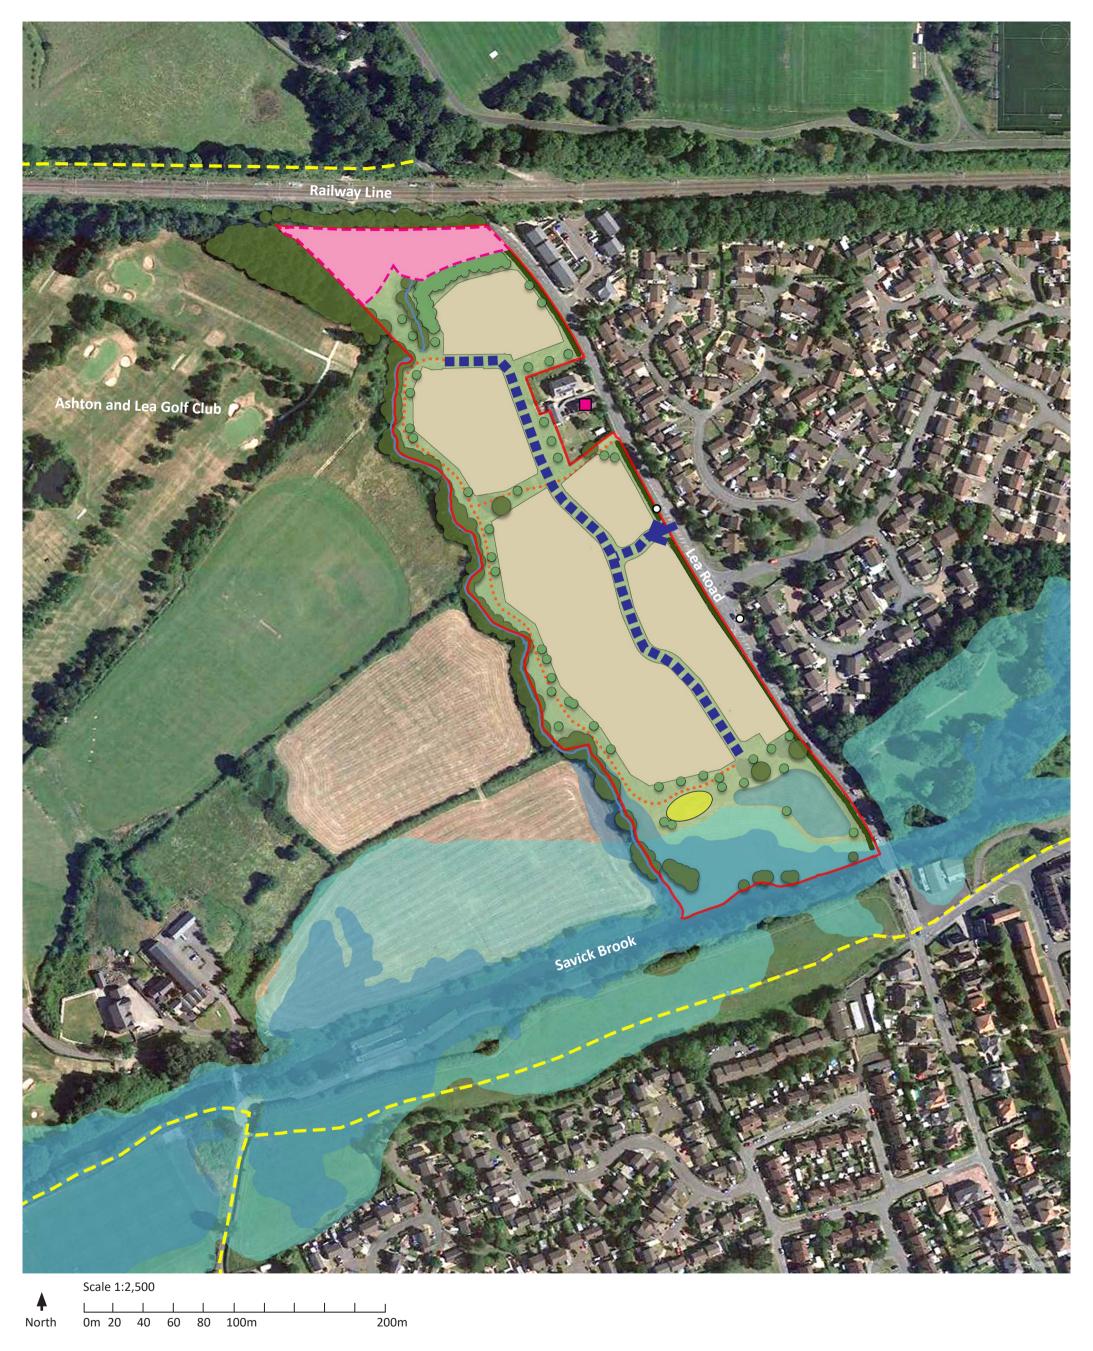

LANDSCAPE ARCHITECTURE ENVIRONMENTAL PLANNING MASTERPLANNING URBAN DESIGN

Canada House, 3 Chepstow Street, Manchester M1 5FW

Red line boundary

Existing trees

Flood zone 2 Flood zone 3

Potential

Potential green space

Potential SuDS

Potential trees

Drawn by: SR/NJ Checker: NJ Rev by: NJ

> Rev checker: NJ **Confidential Review**

Date: 21.10.21

## Land at Lea Road, **Preston**

Development Framework Plan Southern Parcel

Drwg No: 790A-02B

0161 228 7721 mail@randallthorp.co.uk www.randallthorp.co.uk

Existing pond

Existing listed building/structure Existing watercourse

development cell Potential principle road network Potential pedestrian routes

Safeguarded land associated with LCC QM Status: Checked Parkway Product Status:

Potential LEAP

Scale: 1: 2,500 @ A3