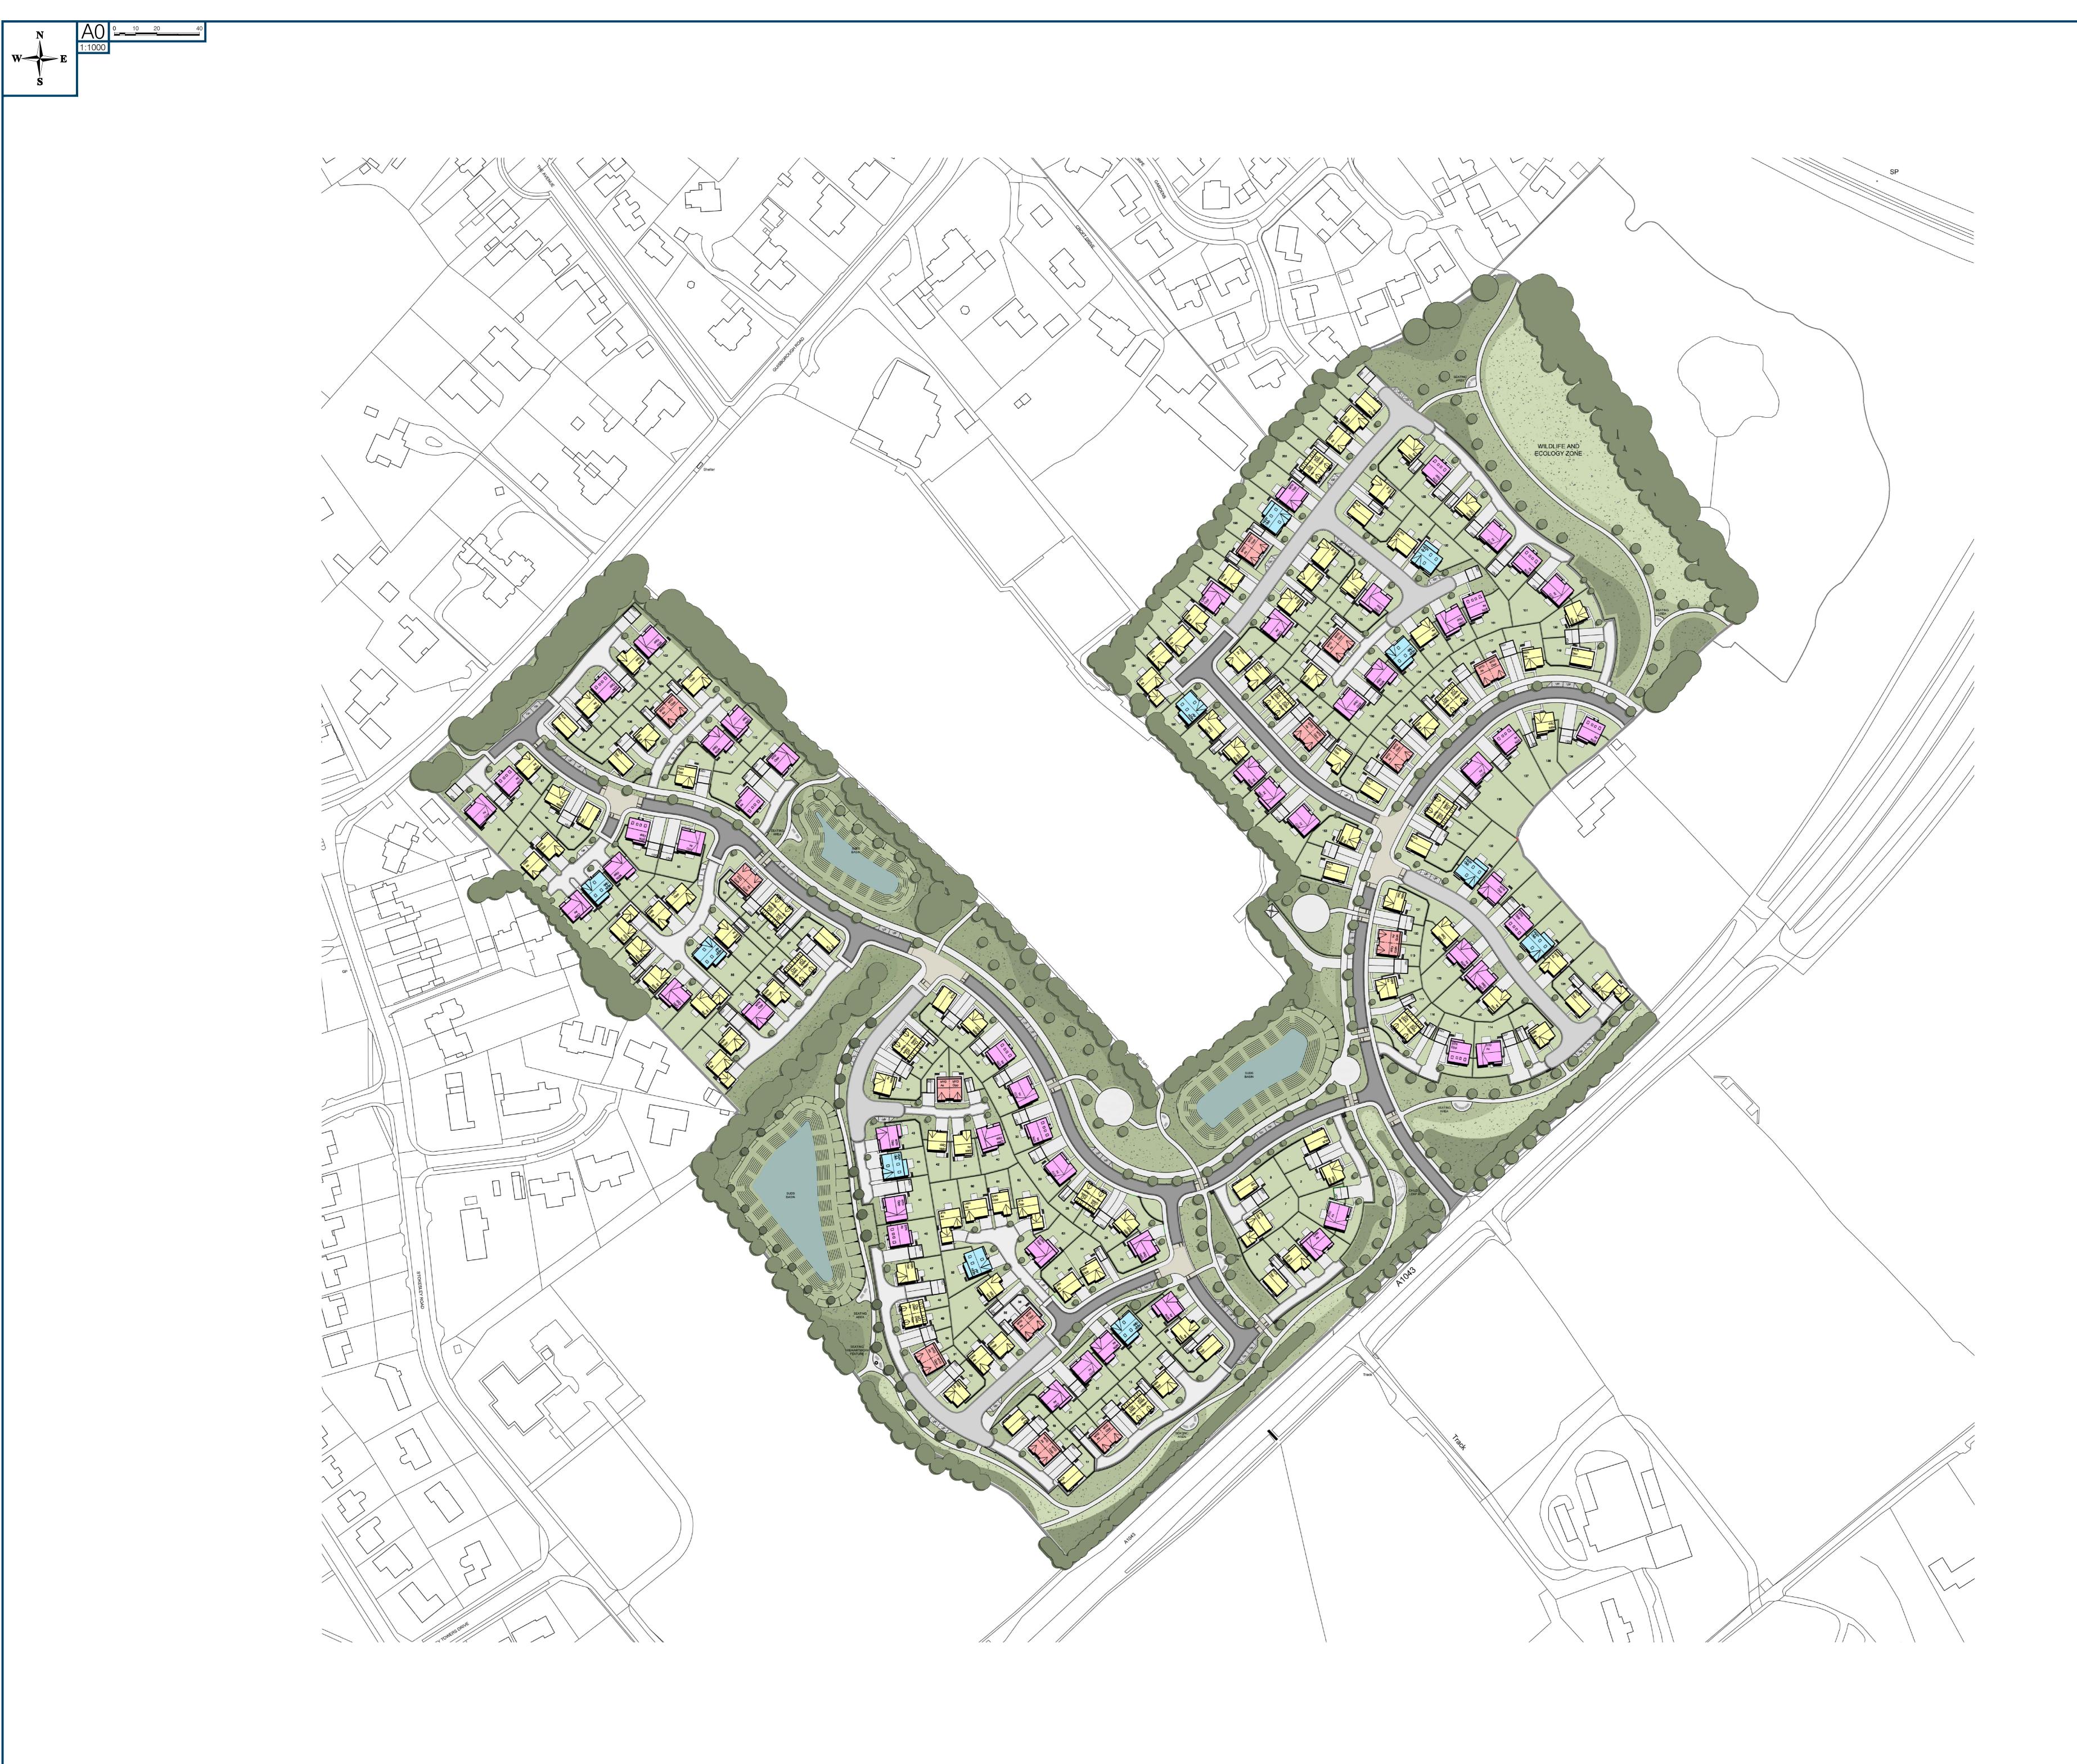

|                                                                                                                                | Story                                          |                       |
|--------------------------------------------------------------------------------------------------------------------------------|------------------------------------------------|-----------------------|
| DEVELOPMENT<br>NUNTHORPE GRANGE, M'BORO<br>DRAWING                                                                             |                                                |                       |
| DRAWING<br>COLOURED MASTERPLAN<br>DRAWN BY DR DATE 04.06.2025                                                                  |                                                |                       |
| CHECKED BY<br>DWG PACK<br>PLN                                                                                                  | - SCALE<br>DRAWING NUMBER<br>30060.PLN.17      | 1:1000@A0<br>REVISION |
| Revisions<br>P1                                                                                                                | Notes<br>Initial Issue for Planning Submission | Date<br>04.06.2025    |
|                                                                                                                                |                                                |                       |
| © Story Homes North East<br>Riverview Business Centre, Amethyst Road, Newcastle<br>Business Park, Newcastle Upon Tyne, NE4 7YL |                                                |                       |
| Tel 0191 226 7260                                                                                                              |                                                |                       |